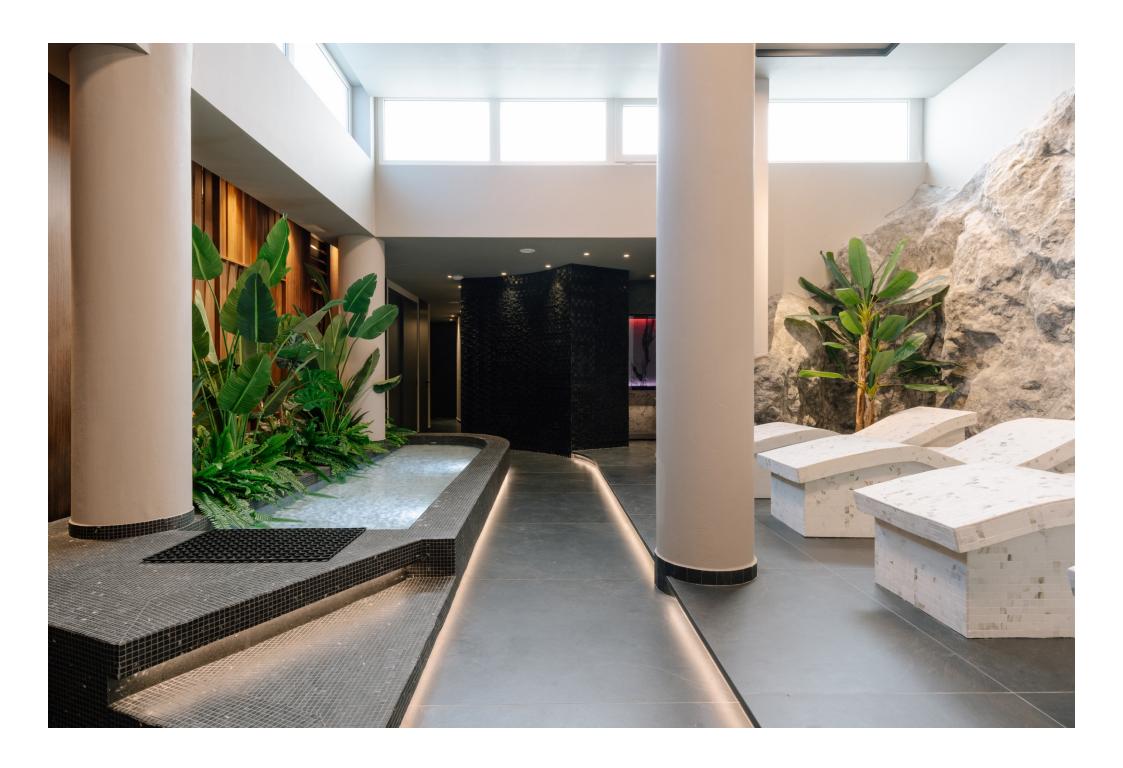

## The Water Element – The Kneipp Path

A symbolic purification, where **water** flows through the space, representing the fluidity of life and the cleansing before rebirth.

#### The Lounge Area – The Ascent to Light

After the treatments, guests emerge into the **sun-drenched relaxation space**. This area, bathed in **natural light streaming from above**, represents the **return to the surface—Persephone's ascent, the moment of rebirth.** The carefully sculpted rock formations in the background remind us of the earth's enduring presence, anchoring us between past and future.

One of the spa's most striking features is the hydrotherapy area, where water takes center stage as a healing element. An elegant, sculptural pool reflects the soft, diffused lighting, creating a mesmerizing play of light on the water's surface. The experience is heightened by the use of natural stone and organic-shaped loungers, encouraging guests to embrace deep relaxation.