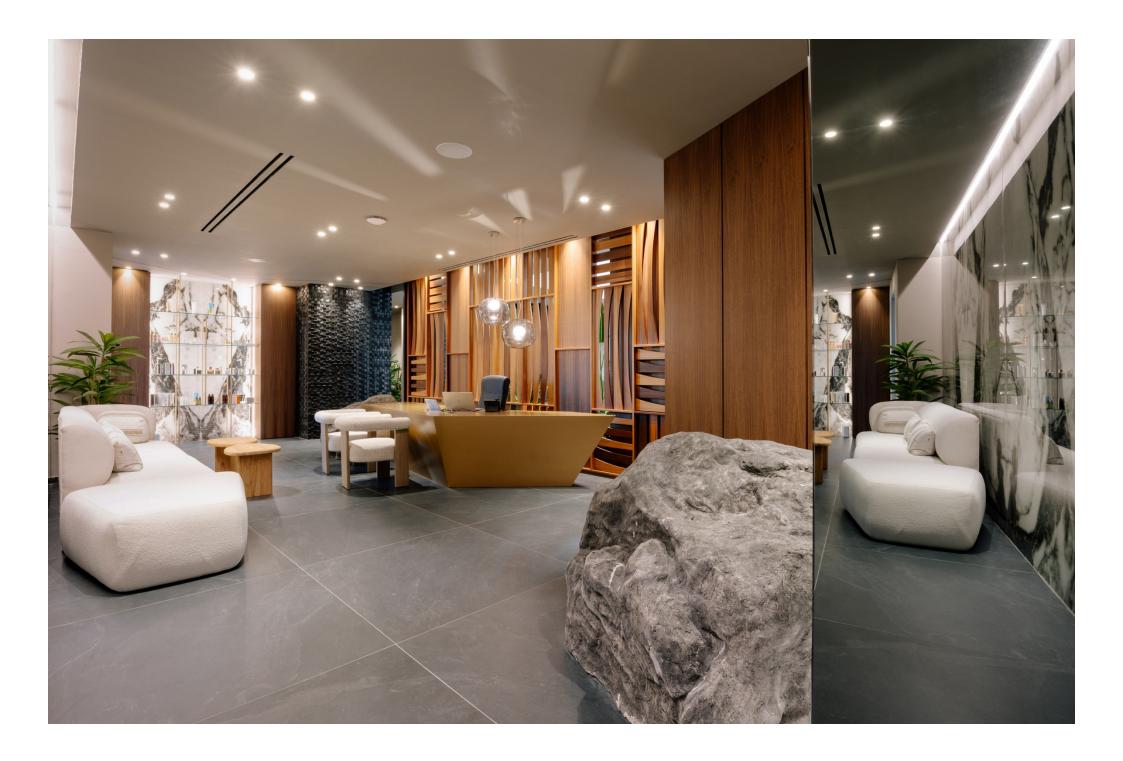

#### The Lounge Area – The Ascent to Light

After the treatments, guests emerge into the **sun-drenched relaxation space**. This area, bathed in **natural light streaming from above**, represents the **return to the surface—Persephone's ascent, the moment of rebirth.** The carefully sculpted rock formations in the background remind us of the earth's enduring presence, anchoring us between past and future.

## **Interior Design: A Symphony of Elegance and Comfort**

The interior of Olvia Spa is a study in understated luxury. The color palette is inspired by the island's natural hues—earthy beiges, warm sands, and soft whites—creating a soothing visual language that aligns with the spa's holistic philosophy.

One of the spa's most striking features is the hydrotherapy area, where water takes center stage as a healing element. An elegant, sculptural pool reflects the soft, diffused lighting, creating a mesmerizing play of light on the water's surface. The experience is heightened by the use of natural stone and organic-shaped loungers, encouraging guests to embrace deep relaxation.