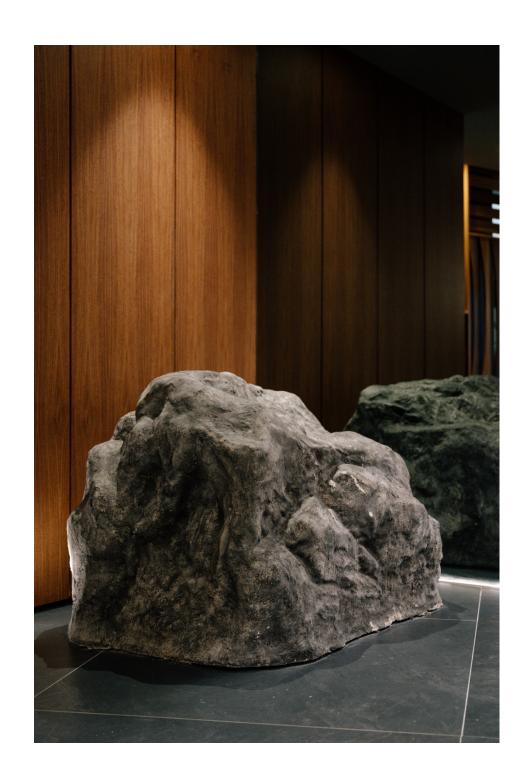

#### Beneath the Earth – The Descent into Renewal

Like the myth of **Persephone's abduction into the underworld**, the spa is **embedded below ground level**, **hidden beneath the surface**. The surrounding stone and earthy textures reflect the richness of the land, creating a space where nature and structure merge into one.

#### The Lounge Area – The Ascent to Light

After the treatments, guests emerge into the **sun-drenched relaxation space**. This area, bathed in **natural light streaming from above**, represents the **return to the surface—Persephone's ascent, the moment of rebirth.** The carefully sculpted rock formations in the background remind us of the earth's enduring presence, anchoring us between past and future.