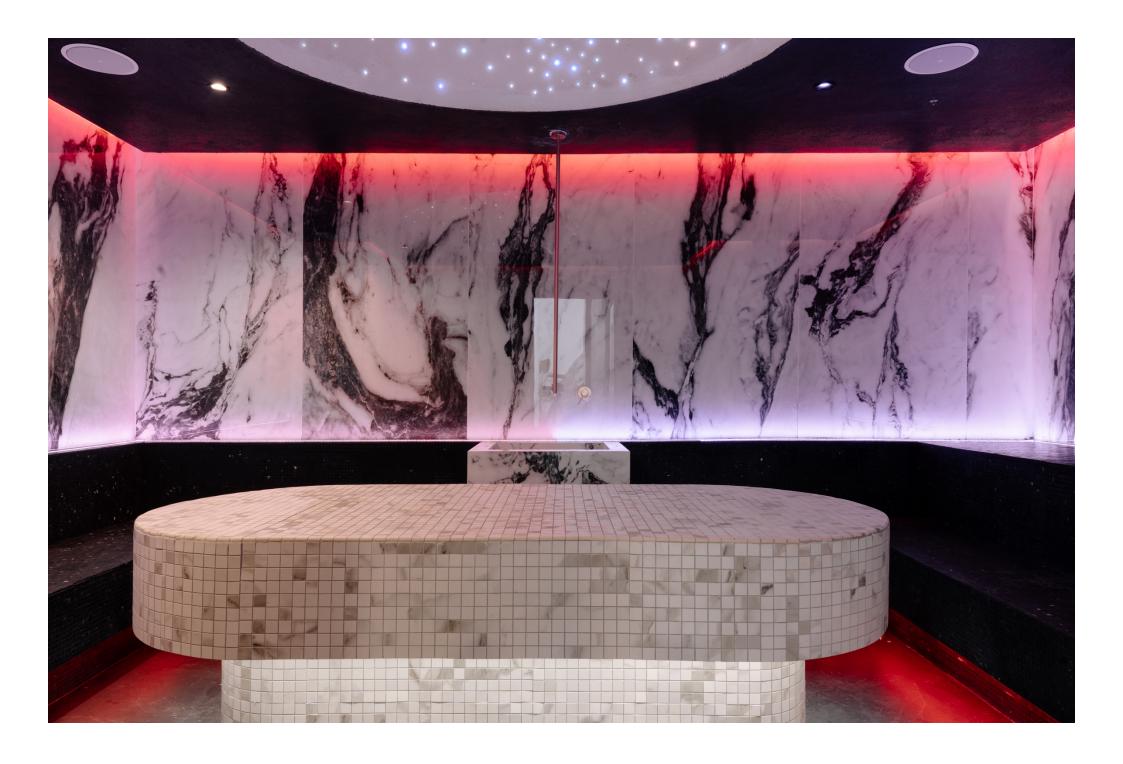

#### Treatment Rooms – The Deep Immersion

The core of the spa, where healing takes place. The materials—raw stone, soft shadows, and organic textures—echo the deep embrace of the earth.