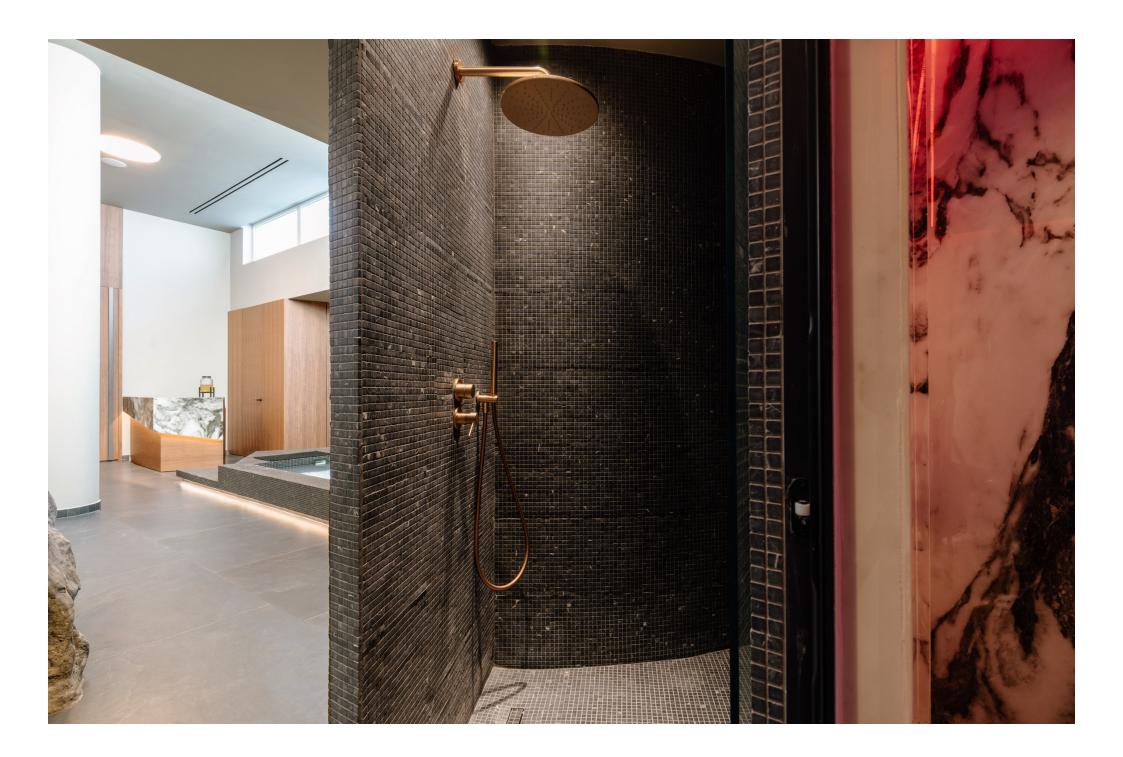

One of the spa's most striking features is the hydrotherapy area, where water takes center stage as a healing element. An elegant, sculptural pool reflects the soft, diffused lighting, creating a mesmerizing play of light on the water's surface. The experience is heightened by the use of natural stone and organic-shaped loungers, encouraging guests to embrace deep relaxation.