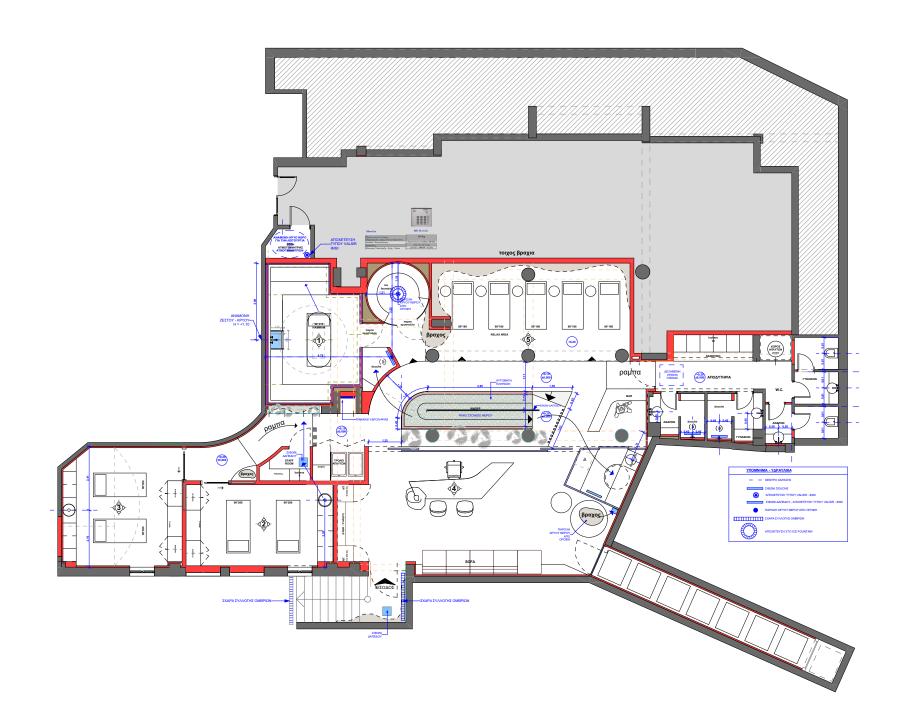

#### **A Ritual of Rebirth**

The spa's architectural flow mirrors an **initiation ritual**, guiding each visitor through a carefully designed journey of **well-being and transformation**:

## The Entrance – A Passage into the Depths

A transition from the outer world into the core of the earth. The muted lighting and natural materials create a sense of retreat, leading inward.

## Changing Rooms – A Moment of Letting Go

Like shedding an old self, this space symbolizes the **release of the past** before the body and mind are prepared for renewal.

#### Treatment Rooms – The Deep Immersion

The core of the spa, where healing takes place. The materials—raw stone, soft shadows, and organic textures—echo the deep embrace of the earth.

## The Water Element – The Kneipp Path

A symbolic purification, where **water** flows through the space, representing the fluidity of life and the cleansing before rebirth.

#### The Lounge Area – The Ascent to Light

After the treatments, guests emerge into the **sun-drenched relaxation space**. This area, bathed in **natural light streaming from above**, represents the **return to the surface—Persephone's ascent, the moment of rebirth.** The carefully sculpted rock formations in the background remind us of the earth's enduring presence, anchoring us between past and future.