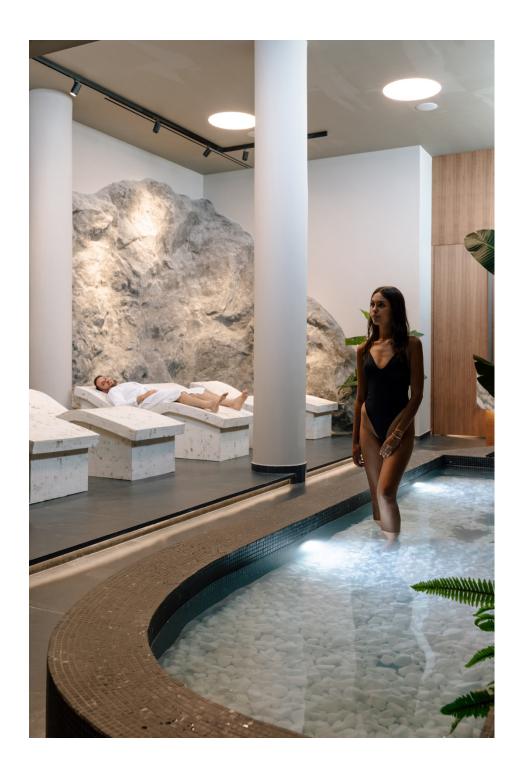

#### The Lounge Area – The Ascent to Light

After the treatments, guests emerge into the **sun-drenched relaxation space**. This area, bathed in **natural light streaming from above**, represents the **return to the surface—Persephone's ascent, the moment of rebirth.** The carefully sculpted rock formations in the background remind us of the earth's enduring presence, anchoring us between past and future.

One of the spa's most striking features is the hydrotherapy area, where water takes center stage as a healing element. An elegant, sculptural pool reflects the soft, diffused lighting, creating a mesmerizing play of light on the water's surface. The experience is heightened by the use of natural stone and organic-shaped loungers, encouraging guests to embrace deep relaxation.