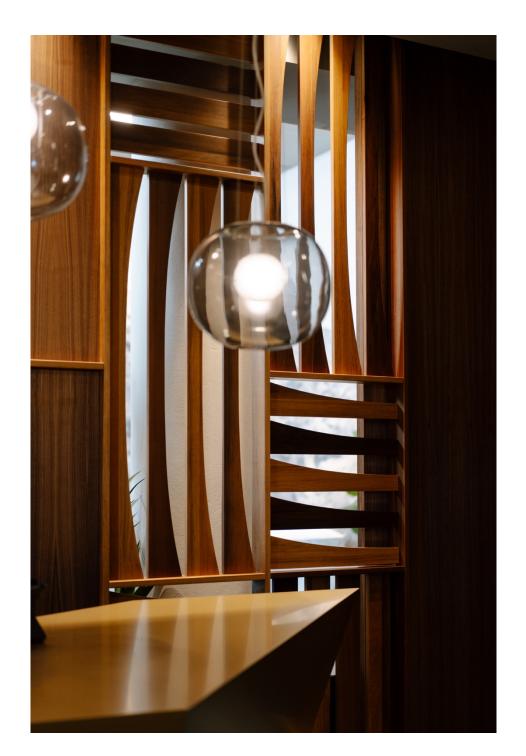

## **Interior Design: A Symphony of Elegance and Comfort**

The interior of Olvia Spa is a study in understated luxury. The color palette is inspired by the island's natural hues—earthy beiges, warm sands, and soft whites—creating a soothing visual language that aligns with the spa's holistic philosophy.

Custom-designed furniture, handcrafted details, and curated decorative pieces enhance the exclusivity of the space. The treatment rooms are private sanctuaries, designed to cocoon guests in comfort, featuring plush textures, ambient lighting, and delicate scents that elevate the sensory experience.