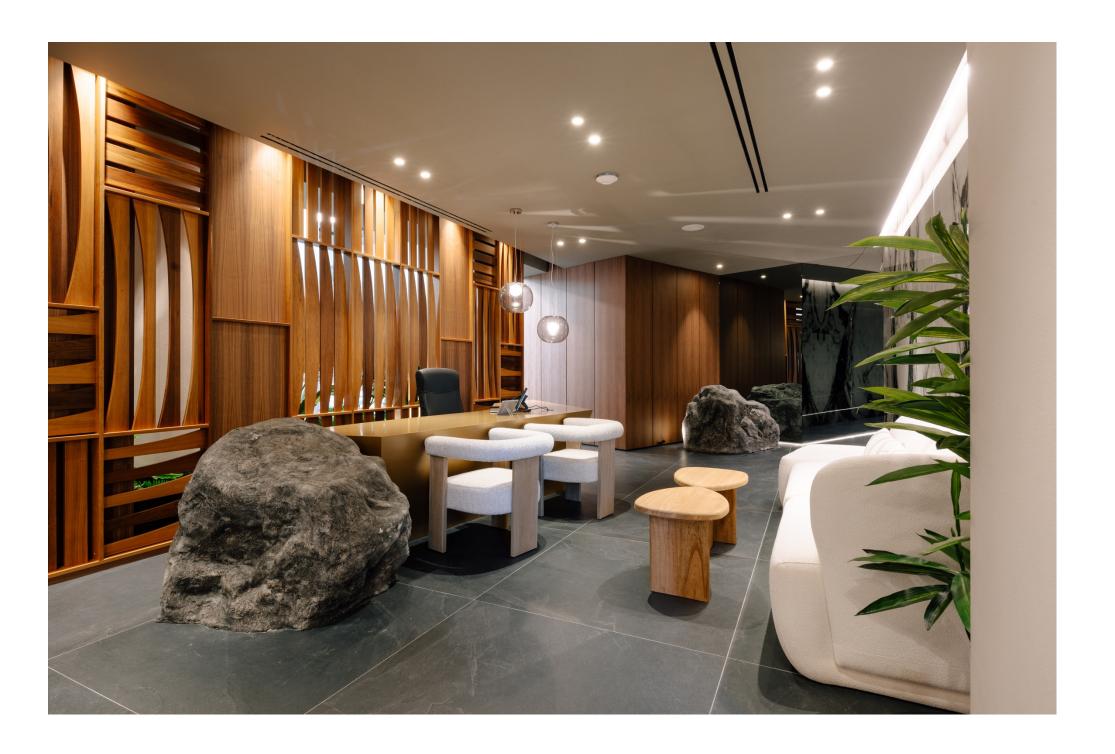

## The Entrance – A Passage into the Depths

A transition from the outer world into the core of the earth. The muted lighting and natural materials create a sense of retreat, leading inward.

#### Treatment Rooms – The Deep Immersion

The core of the spa, where healing takes place. The materials—raw stone, soft shadows, and organic textures—echo the deep embrace of the earth.

## **Interior Design: A Symphony of Elegance and Comfort**

The interior of Olvia Spa is a study in understated luxury. The color palette is inspired by the island's natural hues—earthy beiges, warm sands, and soft whites—creating a soothing visual language that aligns with the spa's holistic philosophy.

Custom-designed furniture, handcrafted details, and curated decorative pieces enhance the exclusivity of the space. The treatment rooms are private sanctuaries, designed to cocoon guests in comfort, featuring plush textures, ambient lighting, and delicate scents that elevate the sensory experience.