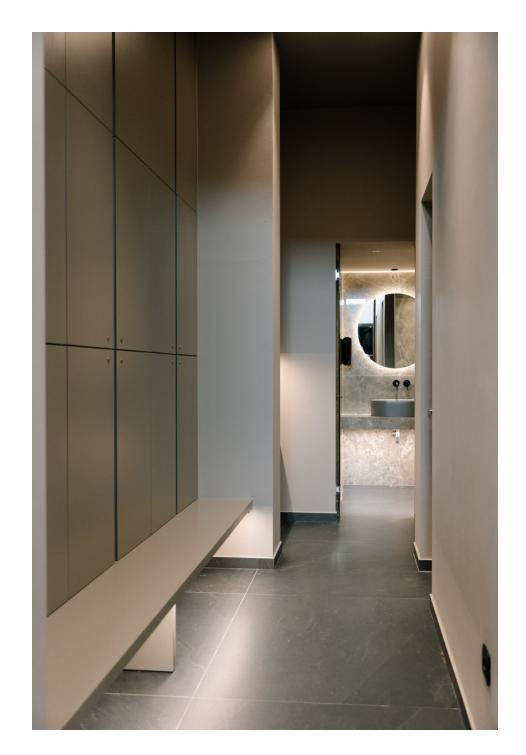

## The Entrance – A Passage into the Depths

A transition from the outer world into the core of the earth. The muted lighting and natural materials create a sense of retreat, leading inward.

## Changing Rooms – A Moment of Letting Go

Like shedding an old self, this space symbolizes the **release of the past** before the body and mind are prepared for renewal.