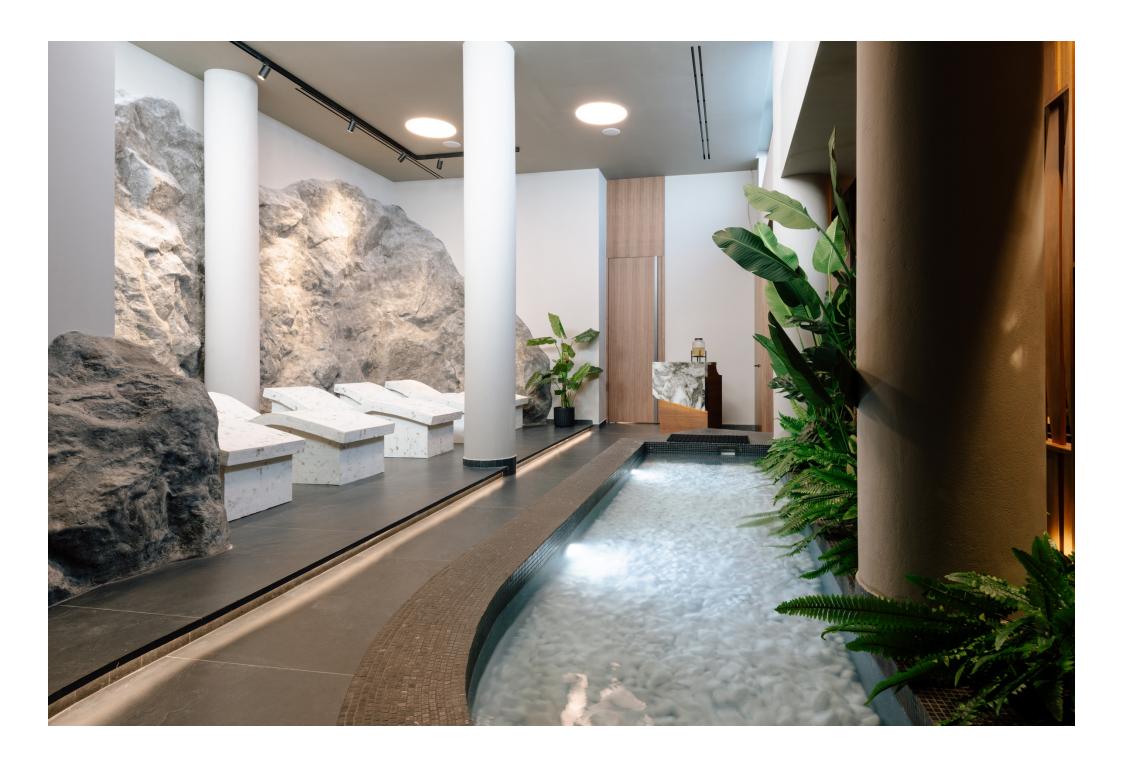

#### The Lounge Area – The Ascent to Light

After the treatments, guests emerge into the **sun-drenched relaxation space**. This area, bathed in **natural light streaming from above**, represents the **return to the surface—Persephone's ascent, the moment of rebirth.** The carefully sculpted rock formations in the background remind us of the earth's enduring presence, anchoring us between past and future.

One of the spa's most striking features is the hydrotherapy area, where water takes center stage as a healing element. An elegant, sculptural pool reflects the soft, diffused lighting, creating a mesmerizing play of light on the water's surface. The experience is heightened by the use of natural stone and organic-shaped loungers, encouraging guests to embrace deep relaxation.