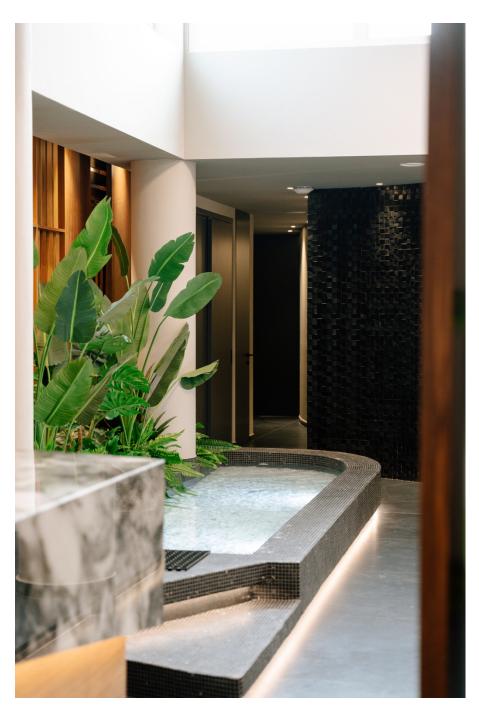

## The Water Element – The Kneipp Path

A symbolic purification, where **water** flows through the space, representing the fluidity of life and the cleansing before rebirth.

#### The Lounge Area – The Ascent to Light

After the treatments, guests emerge into the **sun-drenched relaxation space**. This area, bathed in **natural light streaming from above**, represents the **return to the surface—Persephone's ascent, the moment of rebirth.** The carefully sculpted rock formations in the background remind us of the earth's enduring presence, anchoring us between past and future.

One of the spa's most striking features is the hydrotherapy area, where water takes center stage as a healing element. An elegant, sculptural pool reflects the soft, diffused lighting, creating a mesmerizing play of light on the water's surface. The experience is heightened by the use of natural stone and organic-shaped loungers, encouraging guests to embrace deep relaxation.