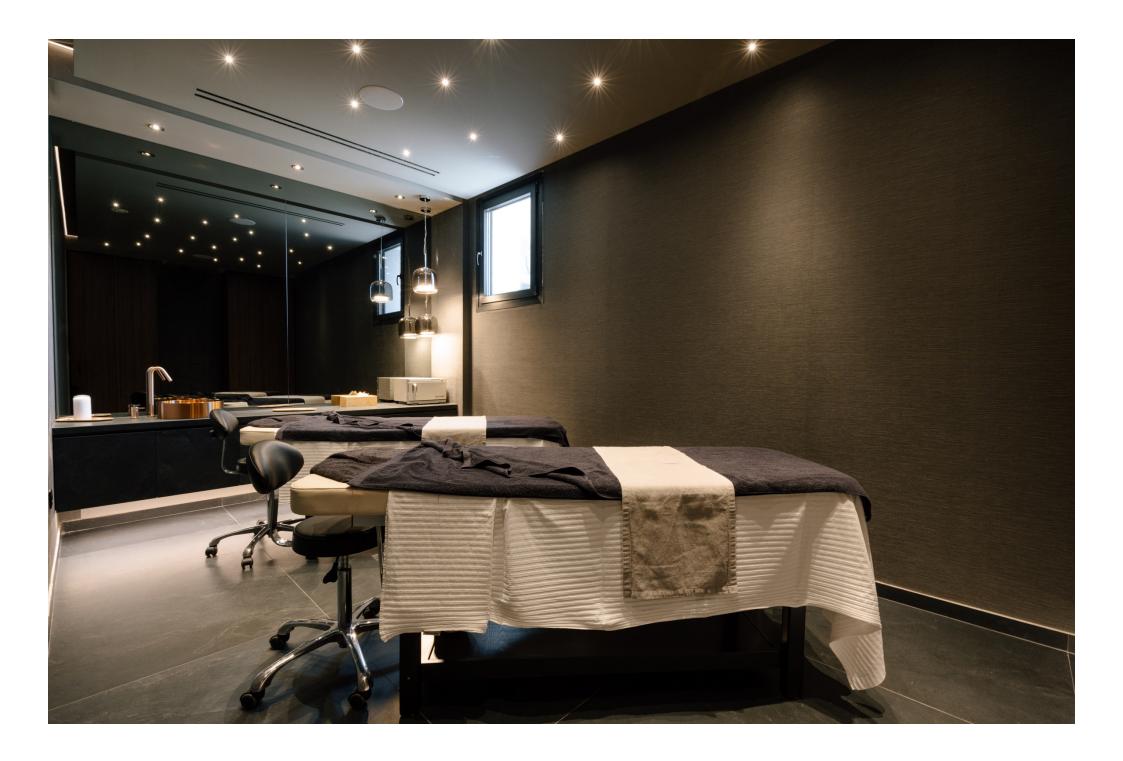

#### Treatment Rooms – The Deep Immersion

The core of the spa, where healing takes place. The materials—raw stone, soft shadows, and organic textures—echo the deep embrace of the earth.

Custom-designed furniture, handcrafted details, and curated decorative pieces enhance the exclusivity of the space. The treatment rooms are private sanctuaries, designed to cocoon guests in comfort, featuring plush textures, ambient lighting, and delicate scents that elevate the sensory experience.