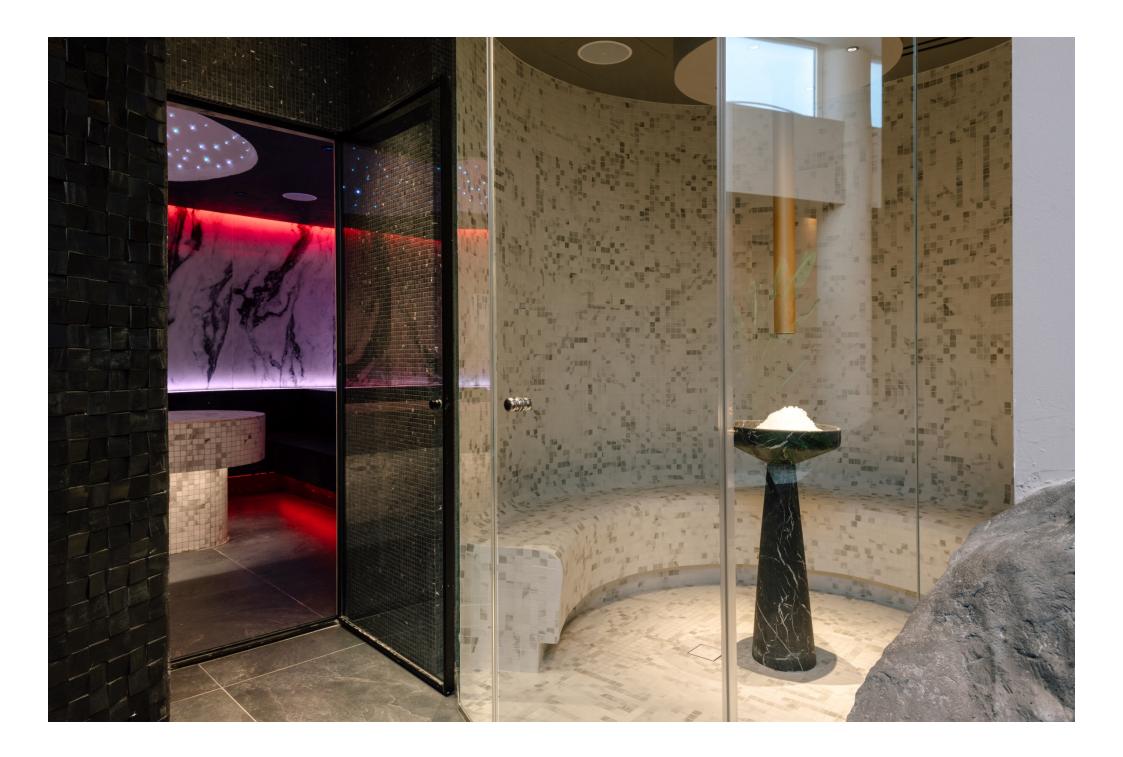

#### Treatment Rooms – The Deep Immersion

The core of the spa, where healing takes place. The materials—raw stone, soft shadows, and organic textures—echo the deep embrace of the earth.