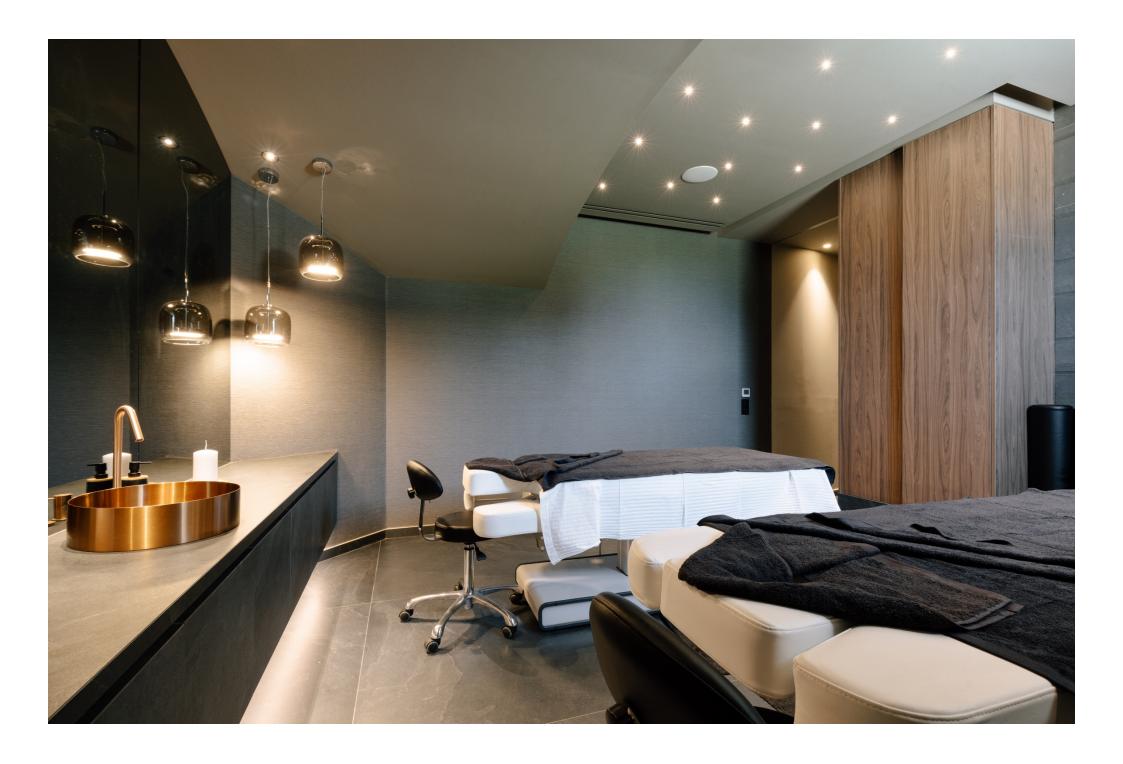

#### Treatment Rooms – The Deep Immersion

The core of the spa, where healing takes place. The materials—raw stone, soft shadows, and organic textures—echo the deep embrace of the earth.

Custom-designed furniture, handcrafted details, and curated decorative pieces enhance the exclusivity of the space. The treatment rooms are private sanctuaries, designed to cocoon guests in comfort, featuring plush textures, ambient lighting, and delicate scents that elevate the sensory experience.