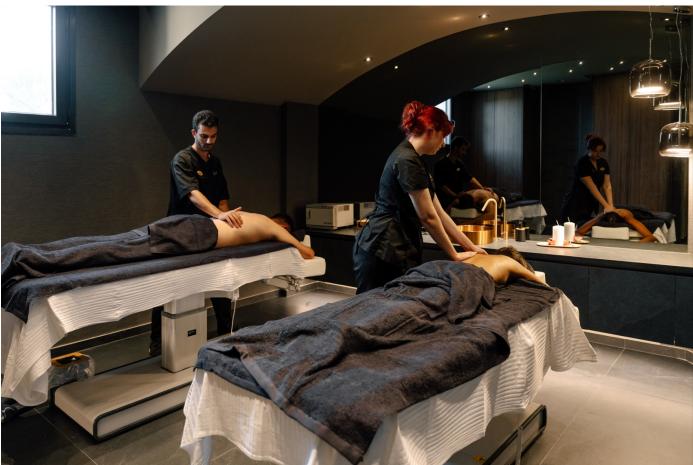

#### Treatment Rooms – The Deep Immersion

The core of the spa, where healing takes place. The materials—raw stone, soft shadows, and organic textures—echo the deep embrace of the earth.

Custom-designed furniture, handcrafted details, and curated decorative pieces enhance the exclusivity of the space. The treatment rooms are private sanctuaries, designed to cocoon guests in comfort, featuring plush textures, ambient lighting, and delicate scents that elevate the sensory experience.