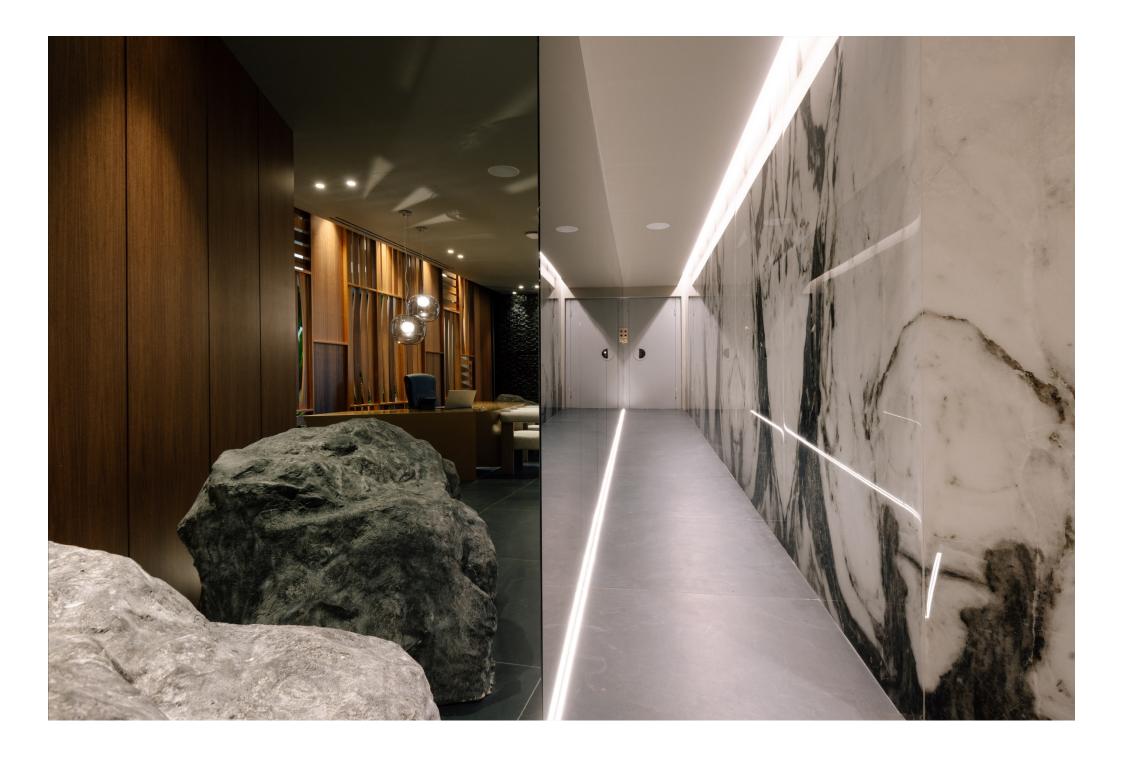

## The Entrance – A Passage into the Depths

A transition from the outer world into the core of the earth. The muted lighting and natural materials create a sense of retreat, leading inward.

#### Treatment Rooms – The Deep Immersion

The core of the spa, where healing takes place. The materials—raw stone, soft shadows, and organic textures—echo the deep embrace of the earth.