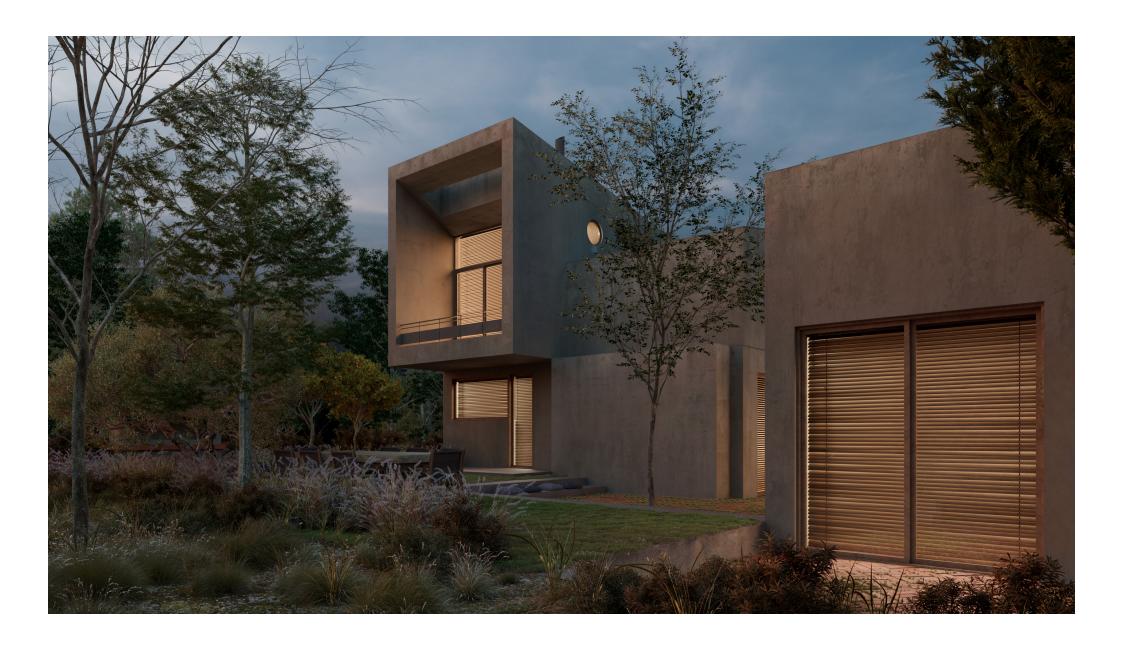

## URBAN BARN

Residence at Kifissia, Athens

The architectural study refers to a new two-story residential building in a low-rise neighborhood, among trees with Parnitha's mountain view. The building program defines a main house with two bedrooms, living areas, guestroom, a small office and several indoor and outdoor areas.

Our purpose was to achieve the minimum building footprint, in order to maintain the most of the existing trees that has the plot, remaining reasonable high, without extended basement.

Our main architectural principal was to divide the total building mass and to place the building on the boundaries of the plot. The building mass is divided into three different volumes that slide slightly on the corten wall that defines the entrance of the building. This triple distinction reflects the different functions of the building, forming three prisms. A unified area is created for the living areas of the house on the ground floor level, serving the living room, the kitchen area and the guesthouse. Alongside, these prisms define the 2 bedrooms on the first floor and the independent volume for the office space on the ground floor.

The placement of the volumes allows a clear path to the back courtyard. This offers a direct connection of the green areas. Begining before the entrance of the building, from the pedestrian street to the planted lawn towards the back courtyard, through a green area that functions as an additional work space for the office. This creates small courtyards on different levels that unify indoor and outdoor spaces and expand the everyday living and habitable space.