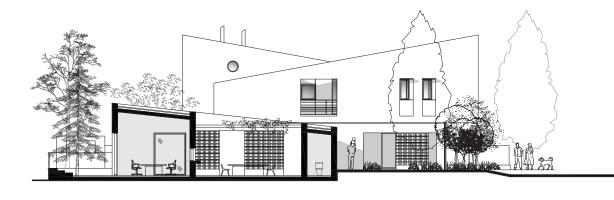

The placement of the volumes allows a clear path to the back courtyard. This offers a direct connection of the green areas. Begining before the entrance of the building, from the pedestrian street to the planted lawn towards the back courtyard, through a green area that functions as an additional work space for the office. This creates small courtyards on different levels that unify indoor and outdoor spaces and expand the everyday living and habitable space.

FLOOR PLAN GENERAL PLAN 0 1 2 5

SECTION D - D SECTION A - A

0 1 2 5 10

SOUTH-EAST ELEVATION

WEST ELEVATION

EAST ELEVATION

NORTH-WEST ELEVATION

0 1 2 5 10