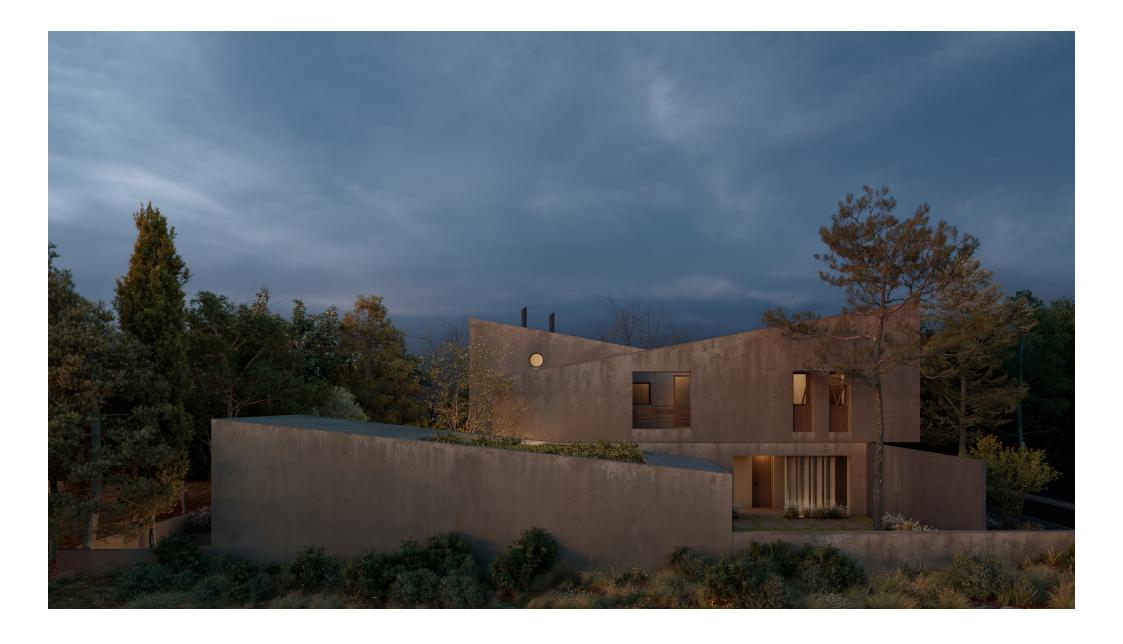

Our purpose was to achieve the minimum building footprint, in order to maintain the most of the existing trees that has the plot, remaining reasonable high, without extended basement.

Our main architectural principal was to divide the total building mass and to place the building on the boundaries of the plot. The building mass is divided into three different volumes that slide slightly on the corten wall that defines the entrance of the building. This triple distinction reflects the different functions of the building, forming three prisms. A unified area is created for the living areas of the house on the ground floor level, serving the living room, the kitchen area and the guesthouse. Alongside, these prisms define the 2 bedrooms on the first floor and the independent volume for the office space on the ground floor.

The placement of the volumes allows a clear path to the back courtyard. This offers a direct connection of the green areas. Begining before the entrance of the building, from the pedestrian street to the planted lawn towards the back courtyard, through a green area that functions as an additional work space for the office. This creates small courtyards on different levels that unify indoor and outdoor spaces and expand the everyday living and habitable space.