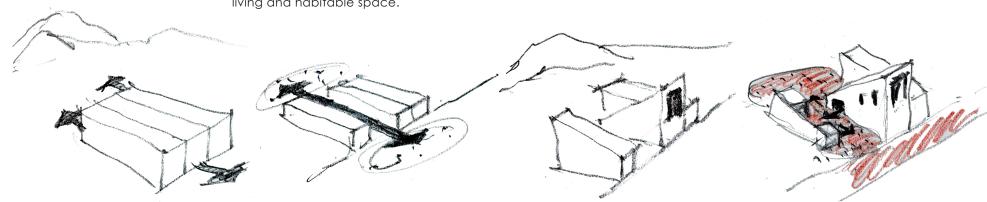

Our purpose was to achieve the minimum building footprint, in order to maintain the most of the existing trees that has the plot, remaining reasonable high, without extended basement.

Our main architectural principal was to divide the total building mass and to place the building on the boundaries of the plot. The building mass is divided into three different volumes that slide slightly on the corten wall that defines the entrance of the building. This triple distinction reflects the different functions of the building, forming three prisms. A unified area is created for the living areas of the house on the ground floor level, serving the living room, the kitchen area and the guesthouse. Alongside, these prisms define the 2 bedrooms on the first floor and the independent volume for the office space on the ground floor.

The placement of the volumes allows a clear path to the back courtyard. This offers a direct connection of the green areas. Begining before the entrance of the building, from the pedestrian street to the planted lawn towards the back courtyard, through a green area that functions as an additional work space for the office. This creates small courtyards on different levels that unify indoor and outdoor spaces and expand the everyday living and habitable space.