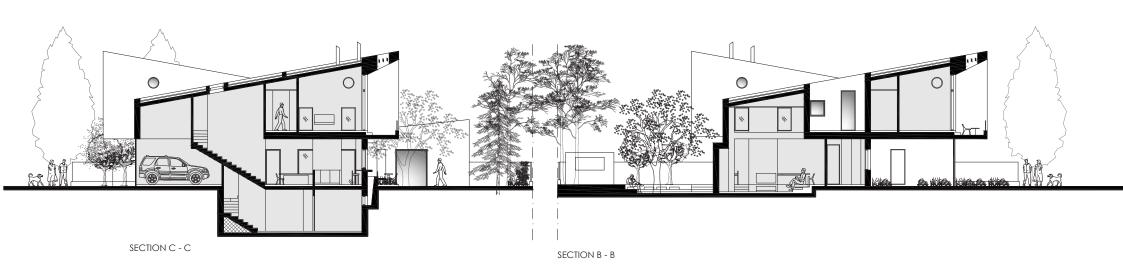

Our purpose was to achieve the minimum building footprint, in order to maintain the most of the existing trees that has the plot, remaining reasonable high, without extended basement.

Our main architectural principal was to divide the total building mass and to place the building on the boundaries of the plot. The building mass is divided into three different volumes that slide slightly on the corten wall that defines the entrance of the building. This triple distinction reflects the different functions of the building, forming three prisms. A unified area is created for the living areas of the house on the ground floor level, serving the living room, the kitchen area and the guesthouse. Alongside, these prisms define the 2 bedrooms on the first floor and the independent volume for the office space on the ground floor.

The placement of the volumes allows a clear path to the back courtyard. This offers a direct connection of the green areas. Begining before the entrance of the building, from the pedestrian street to the planted lawn towards the back courtyard, through a green area that functions as an additional work space for the office. This creates small courtyards on different levels that unify indoor and outdoor spaces and expand the everyday living and habitable space.

FLOOR PLAN GENERAL PLAN 0 1 2 5

SECTION D - D SECTION A - A

0 1 2 5 10

SOUTH-EAST ELEVATION

WEST ELEVATION

EAST ELEVATION

NORTH-WEST ELEVATION

0 1 2 5 10