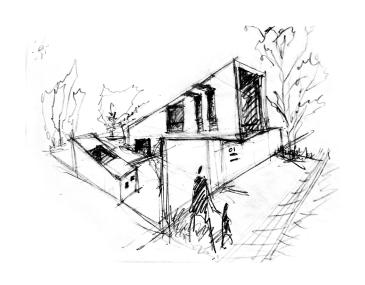

Our purpose was to achieve the minimum building footprint, in order to maintain the most of the existing trees that has the plot, remaining reasonable high, without extended basement.

Our main architectural principal was to divide the total building mass and to place the building on the boundaries of the plot. The building mass is divided into three different volumes that slide slightly on the corten wall that defines the entrance of the building. This triple distinction reflects the different functions of the building, forming three prisms. A unified area is created for the living areas of the house on the ground floor level, serving the living room, the kitchen area and the guesthouse. Alongside, these prisms define the 2 bedrooms on the first floor and the independent volume for the office space on the ground floor.

The placement of the volumes allows a clear path to the back courtyard. This offers a direct connection of the green areas. Begining before the entrance of the building, from the pedestrian street to the planted lawn towards the back courtyard, through a green area that functions as an additional work space for the office. This creates small courtyards on different levels that unify indoor and outdoor spaces and expand the everyday living and habitable space.