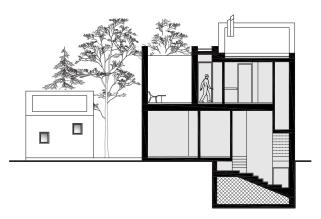

Our purpose was to achieve the minimum building footprint, in order to maintain the most of the existing trees that has the plot, remaining reasonable high, without extended basement.

Our main architectural principal was to divide the total building mass and to place the building on the boundaries of the plot. The building mass is divided into three different volumes that slide slightly on the corten wall that defines the entrance of the building. This triple distinction reflects the different functions of the building, forming three prisms. A unified area is created for the living areas of the house on the ground floor level, serving the living room, the kitchen area and the guesthouse. Alongside, these prisms define the 2 bedrooms on the first floor and the independent volume for the office space on the ground floor.

The placement of the volumes allows a clear path to the back courtyard. This offers a direct connection of the green areas. Begining before the entrance of the building, from the pedestrian street to the planted lawn towards the back courtyard, through a green area that functions as an additional work space for the office. This creates small courtyards on different levels that unify indoor and outdoor spaces and expand the everyday living and habitable space.

FLOOR PLAN GENERAL PLAN 0 1 2 5

SECTION D - D SECTION A - A

0 1 2 5 10

SOUTH-EAST ELEVATION

WEST ELEVATION

EAST ELEVATION

NORTH-WEST ELEVATION

0 1 2 5 10