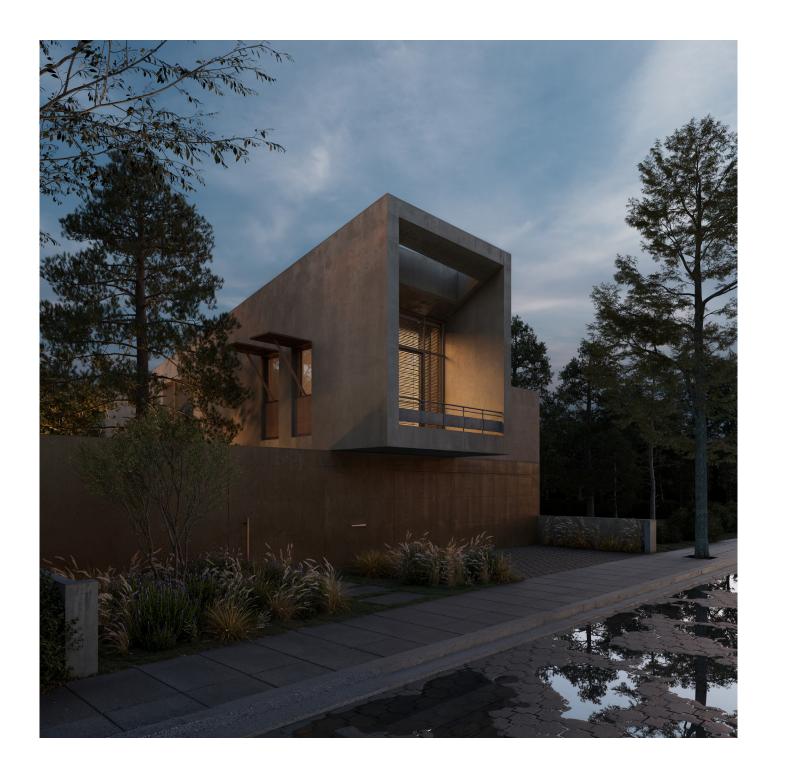

## URBAN BARN

Residence at Kifissia, Athens

The architectural study refers to a new two-story residential building in a low-rise neighborhood, among trees with Parnitha's mountain view. The building program defines a main house with two bedrooms, living areas, guestroom, a small office and several indoor and outdoor areas.

Our purpose was to achieve the minimum building footprint, in order to maintain the most of the existing trees that has the plot, remaining reasonable high, without extended basement.

Our main architectural principal was to divide the total building mass and to place the building on the boundaries of the plot. The building mass is divided into three different volumes that slide slightly on the corten wall that defines the entrance of the building. This triple distinction reflects the different functions of the building, forming three prisms. A unified area is created for the living areas of the house on the ground floor level, serving the living room, the kitchen area and the guesthouse. Alongside, these prisms define the 2 bedrooms on the first floor and the independent volume for the office space on the ground floor.

The placement of the volumes allows a clear path to the back courtyard. This offers a direct connection of the green areas. Begining before the entrance of the building, from the pedestrian street to the planted lawn towards the back courtyard, through a green area that functions as an additional work space for the office. This creates small courtyards on different levels that unify indoor and outdoor spaces and expand the everyday living and habitable space.