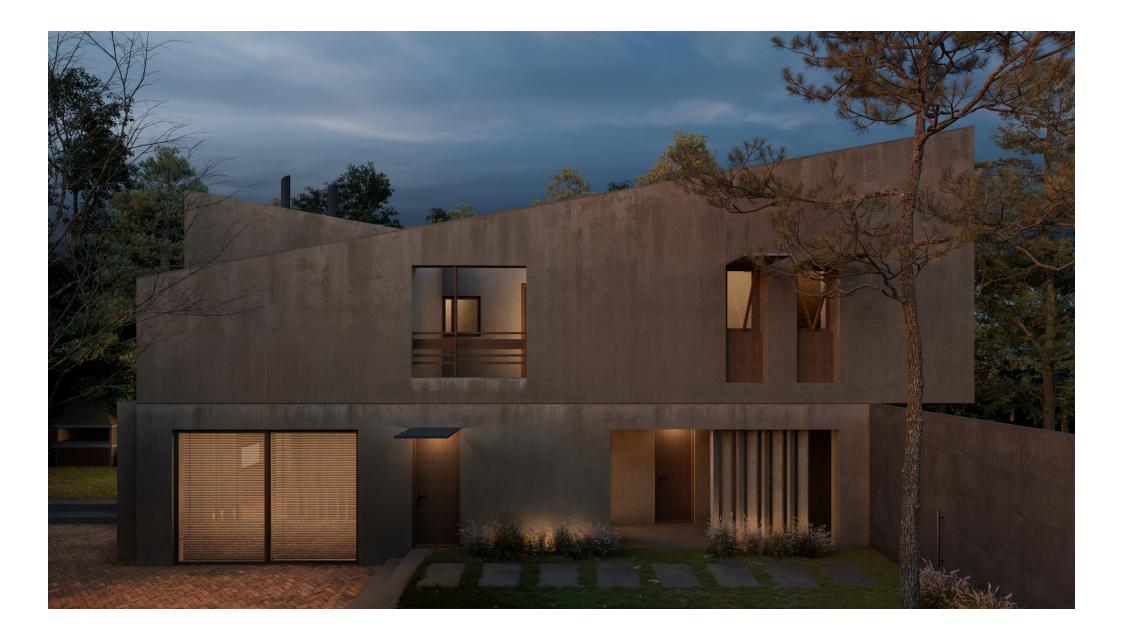

## URBAN BARN

Residence at Kifissia, Athens

The architectural study refers to a new two-story residential building in a low-rise neighborhood, among trees with Parnitha's mountain view. The building program defines a main house with two bedrooms, living areas, guestroom, a small office and several indoor and outdoor areas.

Our purpose was to achieve the minimum building footprint, in order to maintain the most of the existing trees that has the plot, remaining reasonable high, without extended basement.

Our main architectural principal was to divide the total building mass and to place the building on the boundaries of the plot. The building mass is divided into three different volumes that slide slightly on the corten wall that defines the entrance of the building. This triple distinction reflects the different functions of the building, forming three prisms. A unified area is created for the living areas of the house on the ground floor level, serving the living room, the kitchen area and the guesthouse. Alongside, these prisms define the 2 bedrooms on the first floor and the independent volume for the office space on the ground floor.

The placement of the volumes allows a clear path to the back courtyard. This offers a direct connection of the green areas. Begining before the entrance of the building, from the pedestrian street to the planted lawn towards the back courtyard, through a green area that functions as an additional work space for the office. This creates small courtyards on different levels that unify indoor and outdoor spaces and expand the everyday living and habitable space.