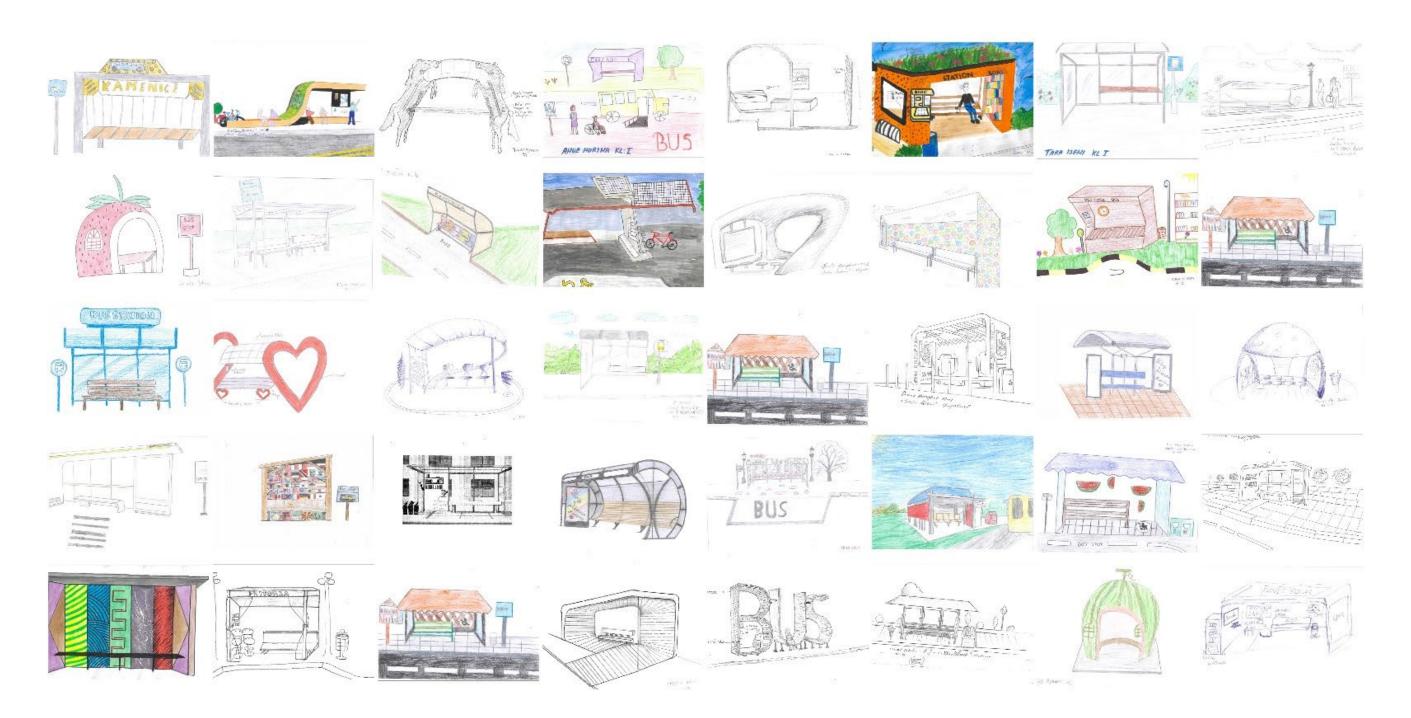

Landscape

Wood Construction

Glass Structure

Brick Surface

"Imagine (Draw) the Bus Stops of the Future!" Kicked off our design process. Students from first to ninth grade were invited to draw their vision of future bus stops during art class, and we selected the most imaginative designs for inspiration!

## Selected drawings

Inside the tree & Sun E

Bike & Green Roof Mini Market & Books

**Graphics & Narration** 

Arch & Signage

Continous Floor

Solars

Seat & Engage