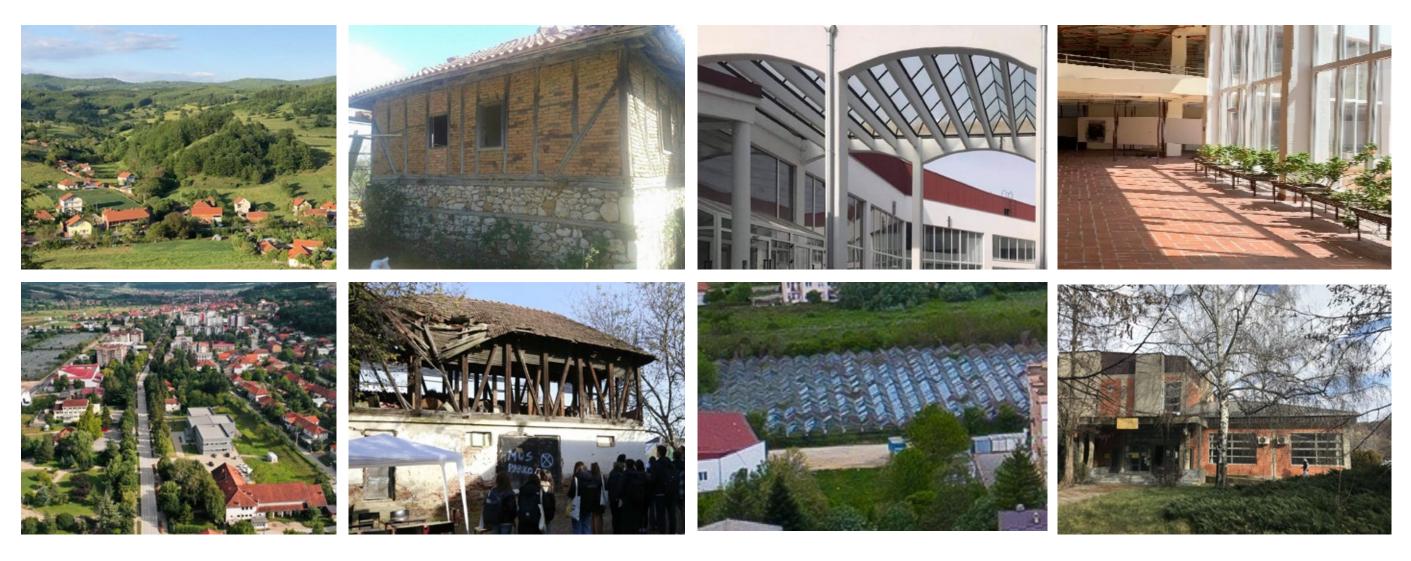

Landscape

Wood Construction

Glass Structure

Brick Surface

"Imagine (Draw) the Bus Stops of the Future!" Kicked off our design process. Students from first to ninth grade were invited to draw their vision of future bus stops during art class, and we selected the most imaginative designs for inspiration!