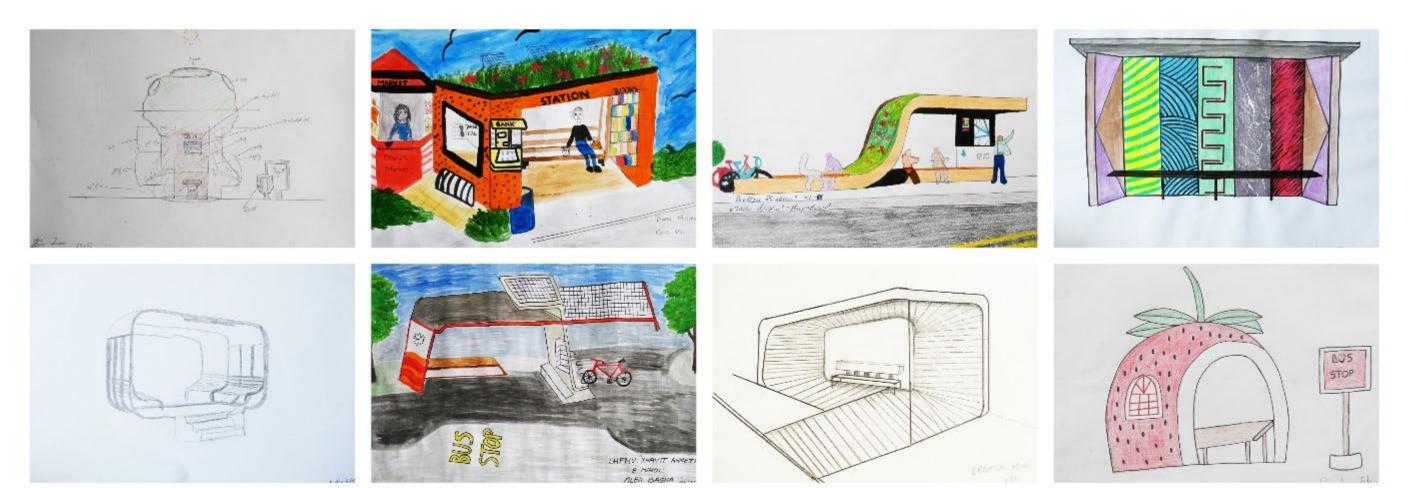

## Selected drawings

Inside the tree & Sun E

Bike & Green Roof Mini Market & Books

**Graphics & Narration** 

Arch & Signage

Continous Floor

Solars

Seat & Engage

**Geometry & Structure** 

Bike