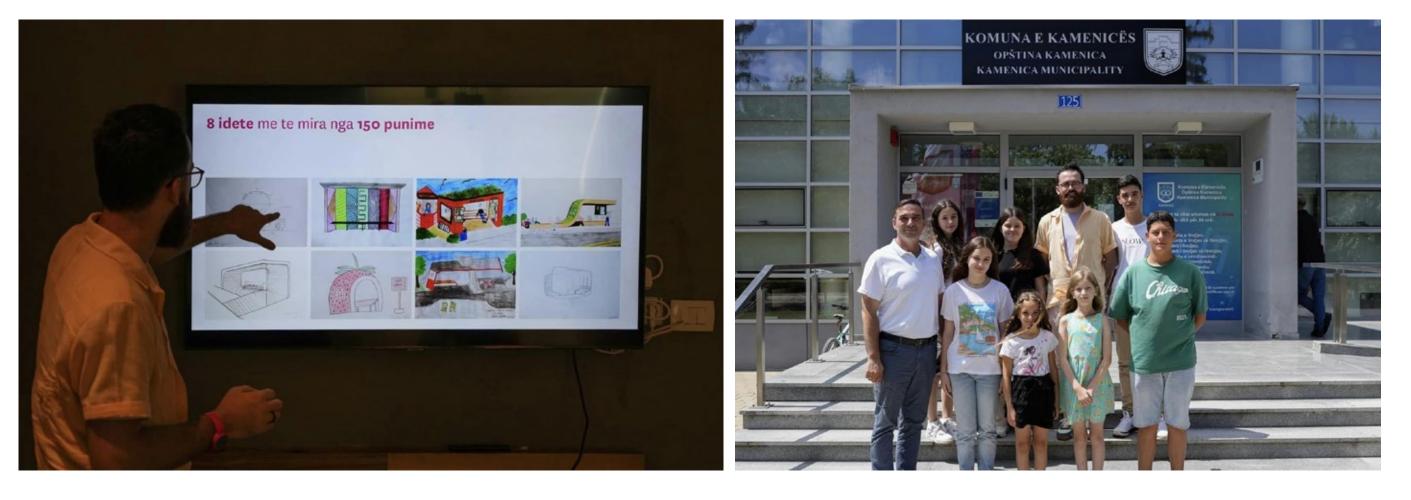

Landscape

Wood Construction

Glass Structure

Brick Surface

"Imagine (Draw) the Bus Stops of the Future!" Kicked off our design process. Students from first to ninth grade were invited to draw their vision of future bus stops during art class, and we selected the most imaginative designs for inspiration!

## Selected drawings

Inside the tree & Sun E

Bike & Green Roof Mini Market & Books

**Graphics & Narration** 

Arch & Signage

Continous Floor

Solars

Seat & Engage