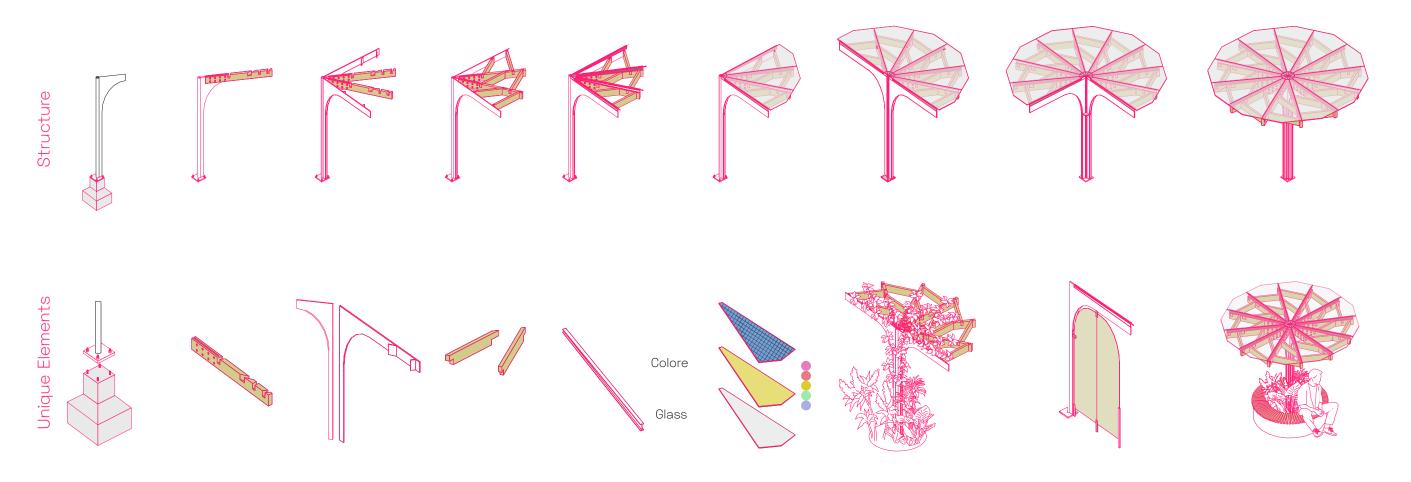

**Geometry & Structure** 

Bike

## Modular Elements

Foundation Masstimber Metal Structure Connectin Parts Aluminium Roof Types Ivy Plants Protec

Protector Glass

Rounded Seating