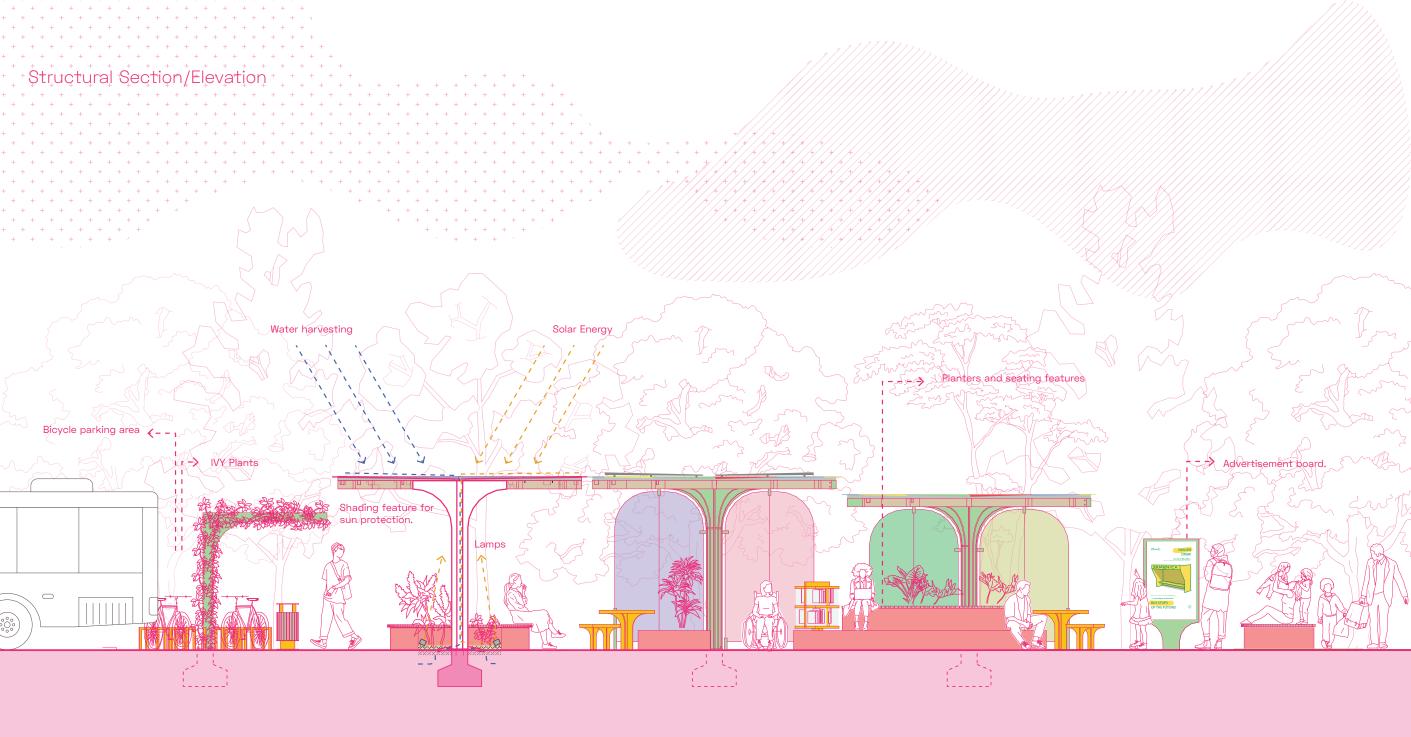

Landscape

Wood Construction

Glass Structure

Brick Surface

"Imagine (Draw) the Bus Stops of the Future!" Kicked off our design process. Students from first to ninth grade were invited to draw their vision of future bus stops during art class, and we selected the most imaginative designs for inspiration!

## Modular Elements

Foundation Masstimber Metal Structure Connectin Parts Aluminium Roof Types Ivy Plants Protec

Protector Glass

Rounded Seating