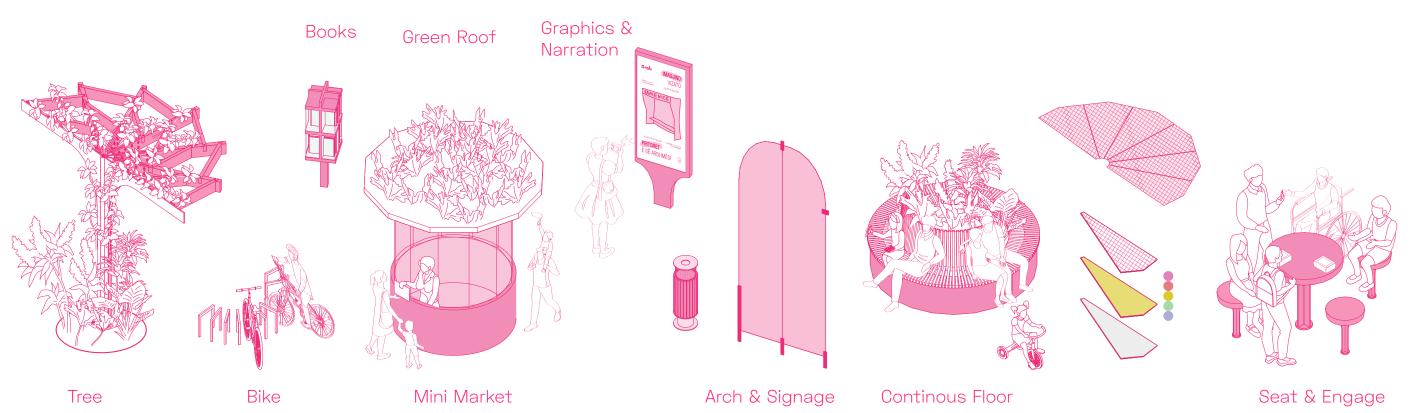

## Selected drawings

Inside the tree & Sun E

Bike & Green Roof Mini Market & Books

**Graphics & Narration** 

Arch & Signage

Continous Floor

Solars

Seat & Engage