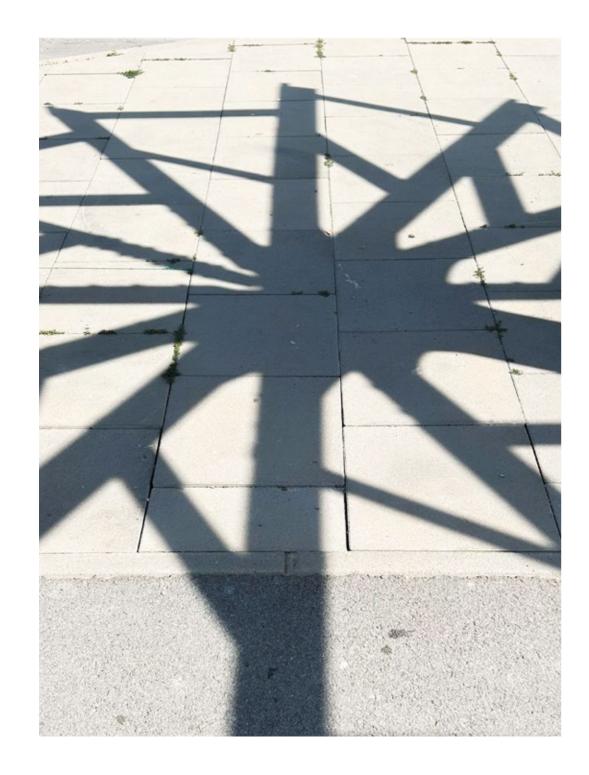

gine (Draw) the Bus Stops of the Future!" Kicked off our design process. Students from first to ninth grade were invited to draw their vision of future bus stops during art class, and we selected the most imaginative designs for inspiration!



## Selected drawings



Inside the tree & Sun E

Bike & Green Roof Mini Market & Books

**Graphics & Narration** 

Arch & Signage

Continous Floor

Solars

Seat & Engage







**Geometry & Structure** 

Bike

























## Modular Elements



Foundation Masstimber Metal Structure Connectin Parts Aluminium Roof Types Ivy Plants Protec

Protector Glass

Rounded Seating



## 3. High School\_Youth Pavilion







1. Topanica\_Rural



2. Koretin\_Village Sqaure



**3.** High School\_Youth Pavilion

4. Center\_Social Hub