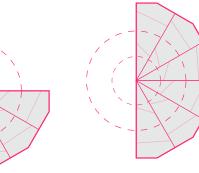

Landscape

Wood Construction

Glass Structure

Brick Surface



"Imagine (Draw) the Bus Stops of the Future!" Kicked off our design process. Students from first to ninth grade were invited to draw their vision of future bus stops during art class, and we selected the most imaginative designs for inspiration!



## Selected drawings



Inside the tree & Sun E

Bike & Green Roof Mini Market & Books

**Graphics & Narration** 

Arch & Signage

Continous Floor

Solars

Seat & Engage







**Geometry & Structure** 

Bike

























## Modular Elements



Foundation Masstimber Metal Structure Connectin Parts Aluminium Roof Types Ivy Plants Protec

Protector Glass

Rounded Seating



## 3. High School\_Youth Pavilion







1. Topanica\_Rural



2. Koretin\_Village Sqaure



**3.** High School\_Youth Pavilion

4. Center\_Social Hub