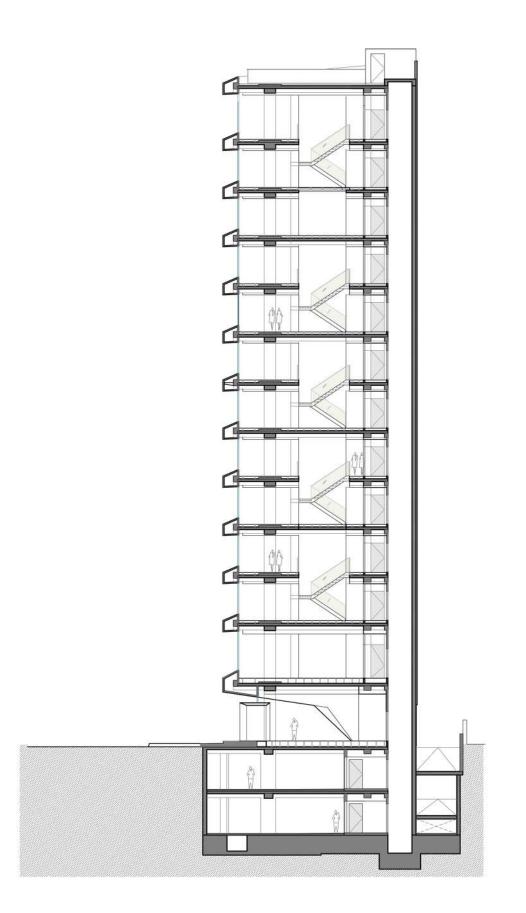

٢

- 1. Office
- 2. Conference
- 3. Utilities / Kitchenette
- 4. WC

- 5. Reception
- 6. Core / Lift Lobby
- 7. Stairs
- 8. Fire Escape Stairs
- 9. Lobby Entrance

- 1. Office
- 2. Conference
- 3. Utilities / Kitchenette
- 4. WC
- 5. Reception
- 6. Core / Lift Lobby
- 7. Stairs

- 8. Fire Escape Stairs
- 9. Lobby Entrance

- 1. Office
- 2. Conference
- 3. Utilities / Kitchenette
- 4. WC
- 5. Reception
- 6. Core / Lift Lobby
- 7. Stairs

- 8. Fire Escape Stairs
- 9. Lobby Entrance

TYPICAL FLOOR PLAN 2/4/6/8/10 ALT. 02

- 1. Office
- 2. Conference
- 3. Utilities / Kitchenette
- 4. WC
- 5. Reception
- 6. Core / Lift Lobby
- 7. Stairs

- 8. Fire Escape Stairs
- 9. Lobby Entrance

- 1. Office
- 2. Conference
- 3. Utilities / Kitchenette
- 4. WC
- 5. Reception
- 6. Core / Lift Lobby
- 7. Stairs

- 8. Fire Escape Stairs
- 9. Lobby Entrance