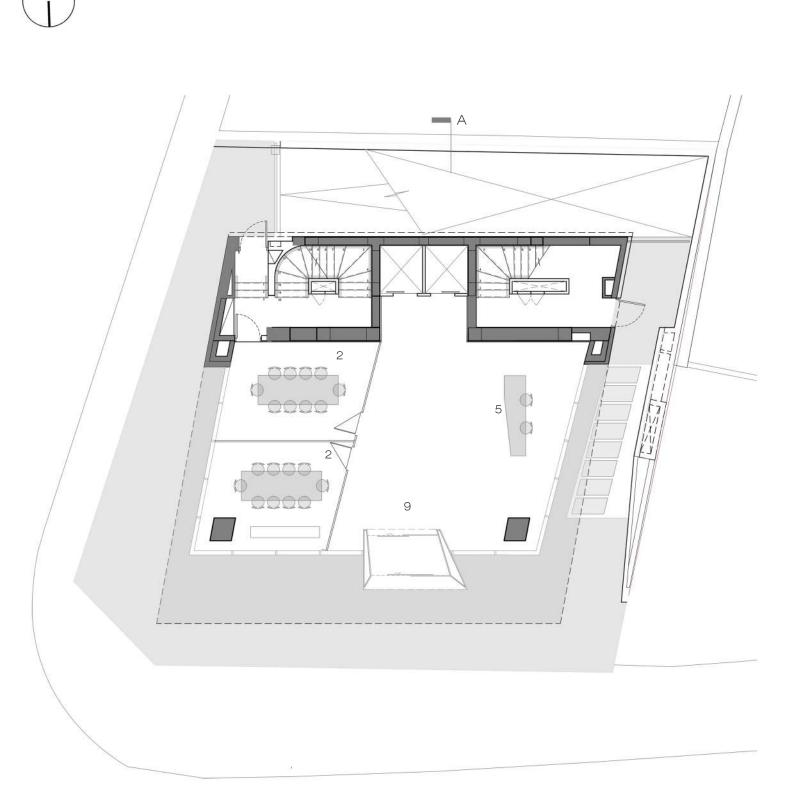

٢

- 1. Office
- 2. Conference
- 3. Utilities / Kitchenette
- 4. WC

- 5. Reception
- 6. Core / Lift Lobby
- 7. Stairs
- 8. Fire Escape Stairs
- 9. Lobby Entrance

- 1. Office
- 2. Conference
- 3. Utilities / Kitchenette
- 4. WC
- 5. Reception
- 6. Core / Lift Lobby
- 7. Stairs

- 8. Fire Escape Stairs
- 9. Lobby Entrance

- 1. Office
- 2. Conference
- 3. Utilities / Kitchenette
- 4. WC
- 5. Reception
- 6. Core / Lift Lobby
- 7. Stairs

- 8. Fire Escape Stairs
- 9. Lobby Entrance

TYPICAL FLOOR PLAN 2/4/6/8/10 ALT. 02

- 1. Office
- 2. Conference
- 3. Utilities / Kitchenette
- 4. WC
- 5. Reception
- 6. Core / Lift Lobby
- 7. Stairs

- 8. Fire Escape Stairs
- 9. Lobby Entrance

- 1. Office
- 2. Conference
- 3. Utilities / Kitchenette
- 4. WC
- 5. Reception
- 6. Core / Lift Lobby
- 7. Stairs

- 8. Fire Escape Stairs
- 9. Lobby Entrance