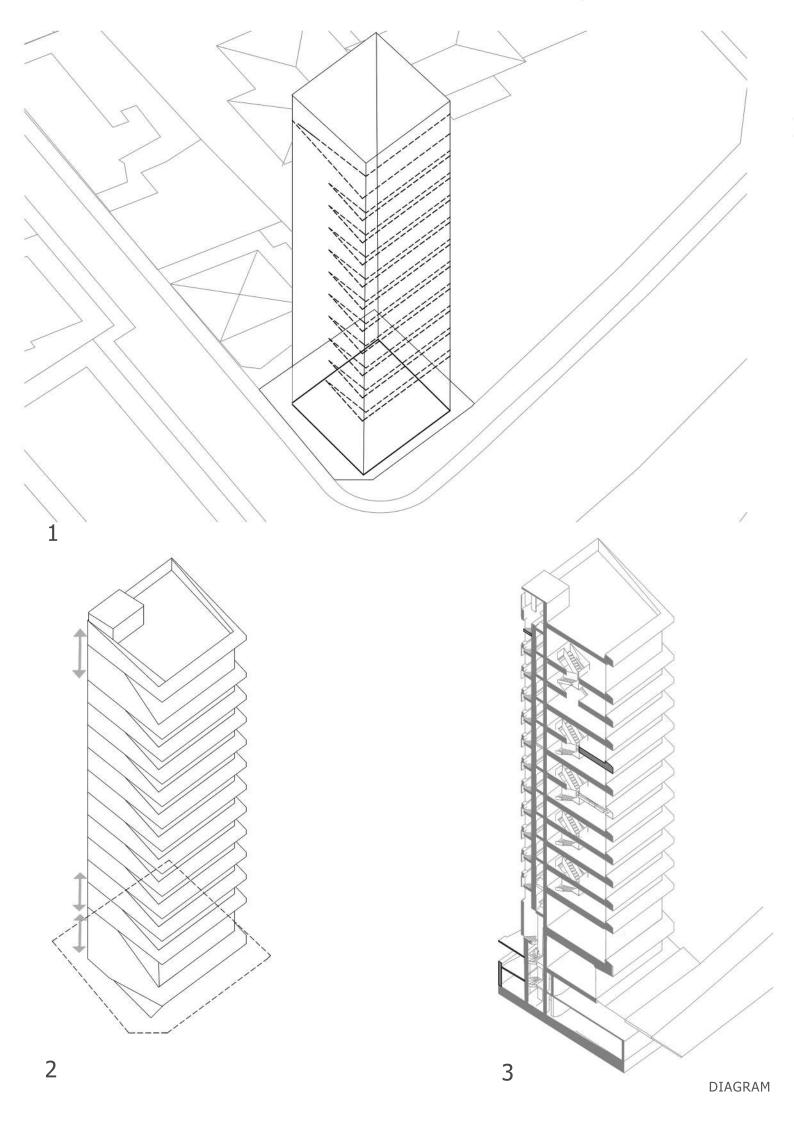

٢





- 1. Office
- 2. Conference
- 3. Utilities / Kitchenette
- 4. WC

- 5. Reception
- 6. Core / Lift Lobby
- 7. Stairs
- 8. Fire Escape Stairs
- 9. Lobby Entrance



- 1. Office
- 2. Conference
- 3. Utilities / Kitchenette
- 4. WC
- 5. Reception
- 6. Core / Lift Lobby
- 7. Stairs

- 8. Fire Escape Stairs
- 9. Lobby Entrance



- 1. Office
- 2. Conference
- 3. Utilities / Kitchenette
- 4. WC
- 5. Reception
- 6. Core / Lift Lobby
- 7. Stairs

- 8. Fire Escape Stairs
- 9. Lobby Entrance

TYPICAL FLOOR PLAN 2/4/6/8/10 ALT. 02



- 1. Office
- 2. Conference
- 3. Utilities / Kitchenette
- 4. WC
- 5. Reception
- 6. Core / Lift Lobby
- 7. Stairs

- 8. Fire Escape Stairs
- 9. Lobby Entrance



- 1. Office
- 2. Conference
- 3. Utilities / Kitchenette
- 4. WC
- 5. Reception
- 6. Core / Lift Lobby
-