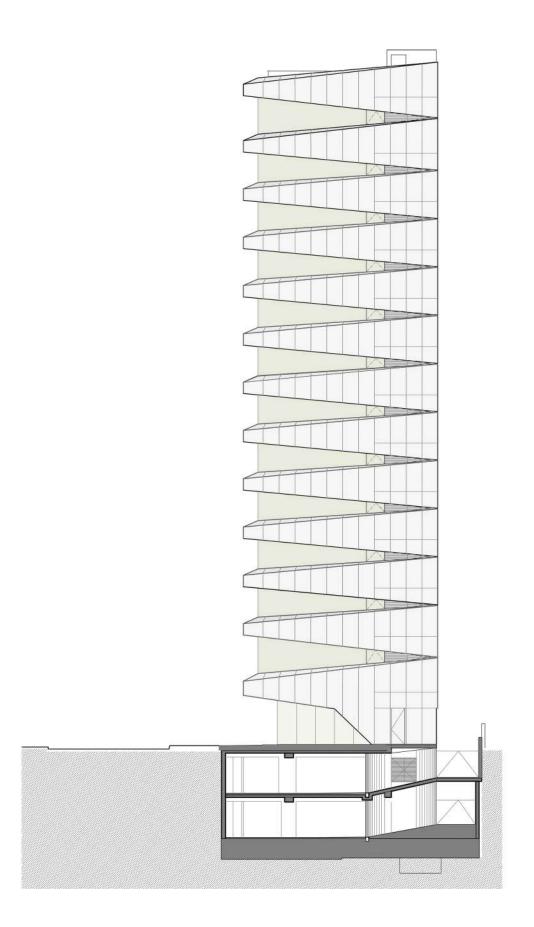

٢

- 1. Office
- 2. Conference
- 3. Utilities / Kitchenette
- 4. WC

- 5. Reception
- 6. Core / Lift Lobby
- 7. Stairs
- 8. Fire Escape Stairs
- 9. Lobby Entrance

- 1. Office
- 2. Conference
- 3. Utilities / Kitchenette
- 4. WC
- 5. Reception
- 6. Core / Lift Lobby
- 7. Stairs

- 8. Fire Escape Stairs
- 9. Lobby Entrance

- 1. Office
- 2. Conference
- 3. Utilities / Kitchenette
- 4. WC
- 5. Reception
- 6. Core / Lift Lobby
- 7. Stairs

- 8. Fire Escape Stairs
- 9. Lobby Entrance

TYPICAL FLOOR PLAN 2/4/6/8/10 ALT. 02

- 1. Office
- 2. Conference
- 3. Utilities / Kitchenette
- 4. WC
- 5. Reception
- 6. Core / Lift Lobby
- 7. Stairs

- 8. Fire Escape Stairs
- 9. Lobby Entrance

- 1. Office
- 2. Conference
- 3. Utilities / Kitchenette
- 4. WC
- 5. Reception
- 6. Core / Lift Lobby
- 7. Stairs

- 8. Fire Escape Stairs
- 9. Lobby Entrance