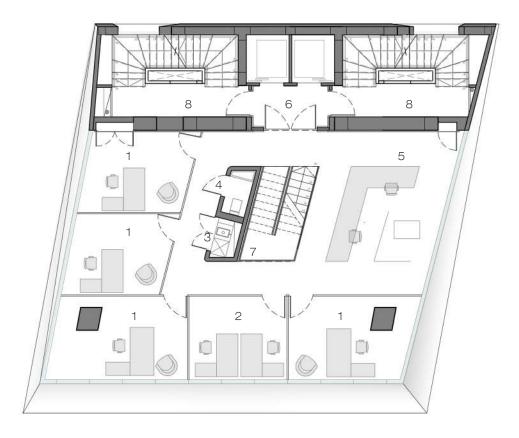

٢

- 1. Office
- 2. Conference
- 3. Utilities / Kitchenette
- 4. WC

- 5. Reception
- 6. Core / Lift Lobby
- 7. Stairs
- 8. Fire Escape Stairs
- 9. Lobby Entrance

- 1. Office
- 2. Conference
- 3. Utilities / Kitchenette
- 4. WC
- 5. Reception
- 6. Core / Lift Lobby
- 7. Stairs

- 8. Fire Escape Stairs
- 9. Lobby Entrance

- 1. Office
- 2. Conference
- 3. Utilities / Kitchenette
- 4. WC
- 5. Reception
- 6. Core / Lift Lobby
- 7. Stairs

- 8. Fire Escape Stairs
- 9. Lobby Entrance

TYPICAL FLOOR PLAN 2/4/6/8/10 ALT. 02

- 1. Office
- 2. Conference
- 3. Utilities / Kitchenette
- 4. WC
- 5. Reception
- 6. Core / Lift Lobby
- 7. Stairs

- 8. Fire Escape Stairs
- 9. Lobby Entrance

- 1. Office
- 2. Conference
- 3. Utilities / Kitchenette
- 4. WC
- 5. Reception
- 6. Core / Lift Lobby
- 7. Stairs

- 8. Fire Escape Stairs
- 9. Lobby Entrance