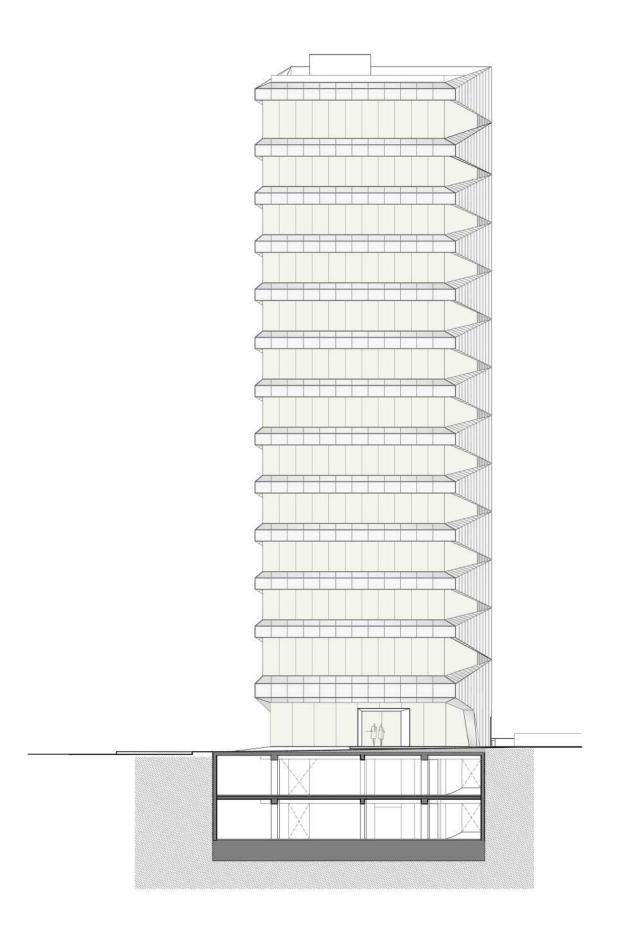

ette
- 4. WC

- 5. Reception
- 6. Core / Lift Lobby
- 7. Stairs
- 8. Fire Escape Stairs
- 9. Lobby Entrance



- 1. Office
- 2. Conference
- 3. Utilities / Kitchenette
- 4. WC
- 5. Reception
- 6. Core / Lift Lobby
- 7. Stairs

- 8. Fire Escape Stairs
- 9. Lobby Entrance



- 1. Office
- 2. Conference
- 3. Utilities / Kitchenette
- 4. WC
- 5. Reception
- 6. Core / Lift Lobby
- 7. Stairs

- 8. Fire Escape Stairs
- 9. Lobby Entrance

TYPICAL FLOOR PLAN 2/4/6/8/10 ALT. 02



- 1. Office
- 2. Conference
- 3. Utilities / Kitchenette
- 4. WC
- 5. Reception
- 6. Core / Lift Lobby
- 7. Stairs

- 8. Fire Escape Stairs
- 9. Lobby Entrance



- 1. Office
- 2. Conference
- 3. Utilities / Kitchenette
- 4. WC
- 5. Reception
- 6. Core / Lift Lobby
- 7. Stairs

- 8. Fire Escape Stairs
- 9. Lobby Entrance