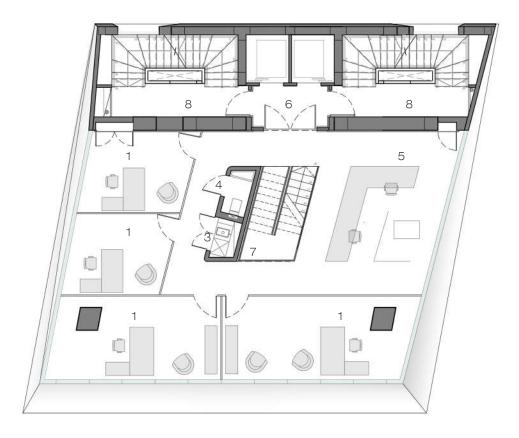

٢

- 1. Office
- 2. Conference
- 3. Utilities / Kitchenette
- 4. WC

- 5. Reception
- 6. Core / Lift Lobby
- 7. Stairs
- 8. Fire Escape Stairs
- 9. Lobby Entrance

- 1. Office
- 2. Conference
- 3. Utilities / Kitchenette
- 4. WC
- 5. Reception
- 6. Core / Lift Lobby
- 7. Stairs

- 8. Fire Escape Stairs
- 9. Lobby Entrance

- 1. Office
- 2. Conference
- 3. Utilities / Kitchenette
- 4. WC
- 5. Reception
- 6. Core / Lift Lobby
- 7. Stairs

- 8. Fire Escape Stairs
- 9. Lobby Entrance