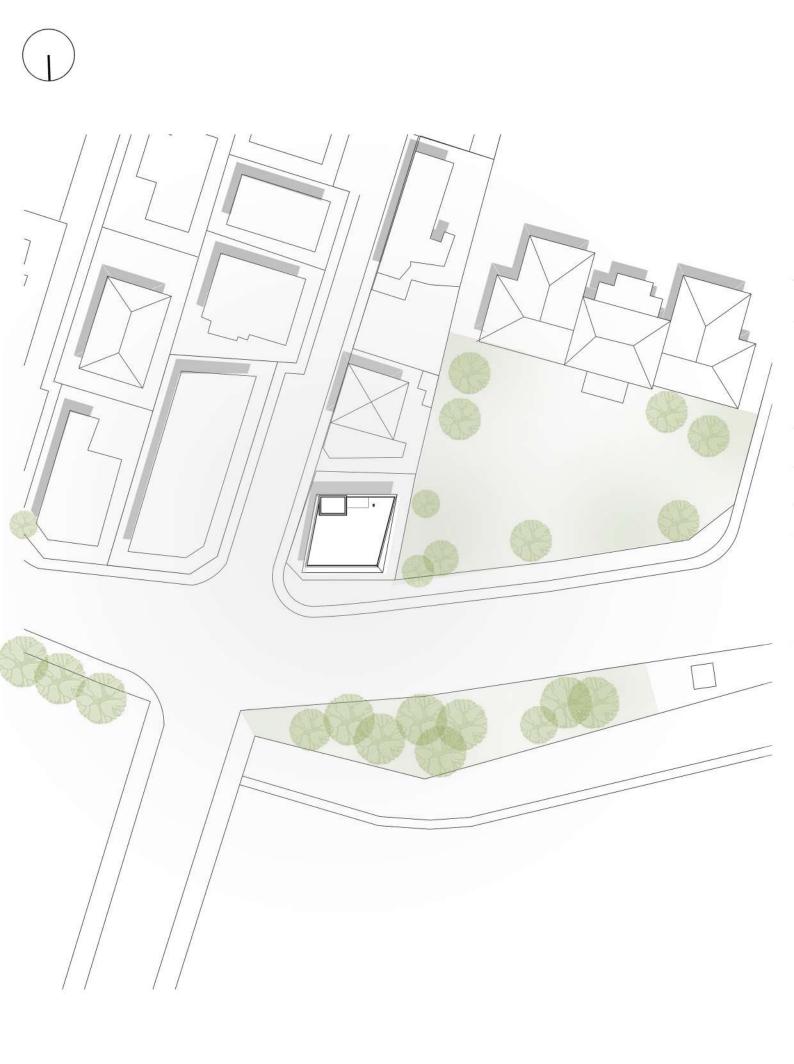

٢

- 1. Office
- 2. Conference
- 3. Utilities / Kitchenette
- 4. WC

- 5. Reception
- 6. Core / Lift Lobby
- 7. Stairs
- 8. Fire Escape Stairs
- 9. Lobby Entrance

- 1. Office
- 2. Conference
- 3. Utilities / Kitchenette
- 4. WC
- 5. Reception
- 6. Core / Lift Lobby
- 7. Stairs

- 8. Fire Escape Stairs
- 9. Lobby Entrance

- 1. Office
- 2. Conference
- 3. Utilities / Kitchenette
- 4. WC
- 5. Reception
- 6. Core / Lift Lobby
- 7. Stairs

- 8. Fire Escape Stairs
- 9. Lobby Entrance

TYPICAL FLOOR PLAN 2/4/6/8/10 ALT. 02

- 1. Office
- 2. Conference
- 3. Utilities / Kitchenette
- 4. WC
- 5. Reception
- 6. Core / Lift Lobby
- 7. Stairs

- 8. Fire Escape Stairs
- 9. Lobby Entrance

- 1. Office
- 2. Conference
- 3. Utilities / Kitchenette
- 4. WC
- 5. Reception
- 6. Core / Lift Lobby
- 7. Stairs

- 8. Fire Escape Stairs
- 9. Lobby Entrance