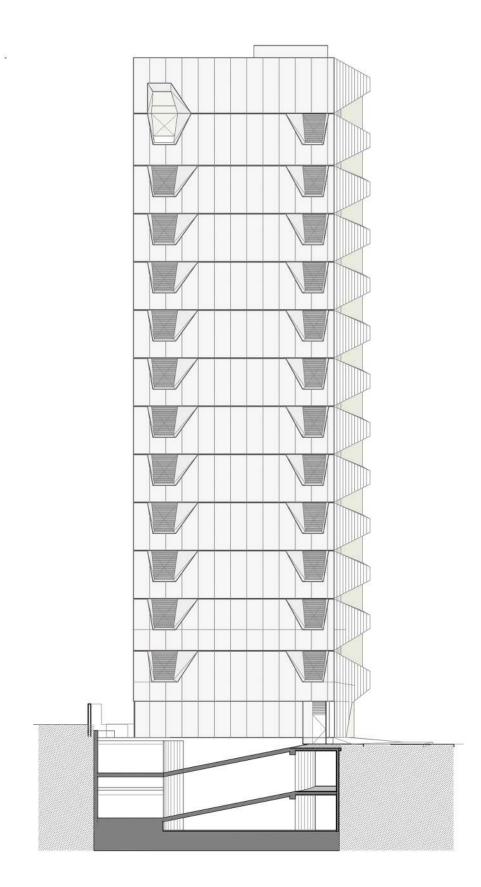

٢

- 1. Office
- 2. Conference
- 3. Utilities / Kitchenette
- 4. WC

- 5. Reception
- 6. Core / Lift Lobby
- 7. Stairs
- 8. Fire Escape Stairs
- 9. Lobby Entrance

- 1. Office
- 2. Conference
- 3. Utilities / Kitchenette
- 4. WC
- 5. Reception
- 6. Core / Lift Lobby
- 7. Stairs

- 8. Fire Escape Stairs
- 9. Lobby Entrance

- 1. Office
- 2. Conference
- 3. Utilities / Kitchenette
- 4. WC
- 5. Reception
- 6. Core / Lift Lobby
- 7. Stairs

- 8. Fire Escape Stairs
- 9. Lobby Entrance

TYPICAL FLOOR PLAN 2/4/6/8/10 ALT. 02

- 1. Office
- 2. Conference
- 3. Utilities / Kitchenette
- 4. WC
- 5. Reception
- 6. Core / Lift Lobby
- 7. Stairs

- 8. Fire Escape Stairs
- 9. Lobby Entrance

- 1. Office
- 2. Conference
- 3. Utilities / Kitchenette
- 4. WC
- 5. Reception
- 6. Core / Lift Lobby
- 7. Stairs

- 8. Fire Escape Stairs
- 9. Lobby Entrance