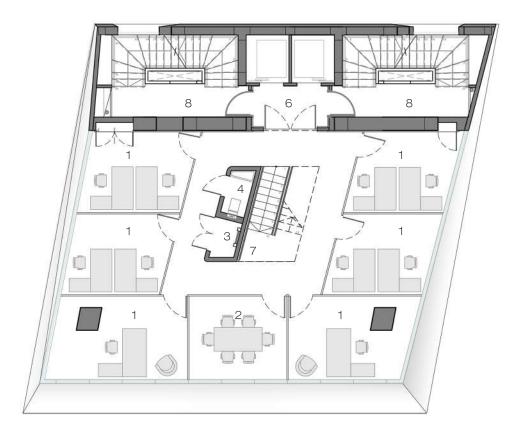

TYPICAL FLOOR PLAN 2/4/6/8/10 ALT. 02

- 1. Office
- 2. Conference
- 3. Utilities / Kitchenette
- 4. WC
- 5. Reception
- 6. Core / Lift Lobby
- 7. Stairs

- 8. Fire Escape Stairs
- 9. Lobby Entrance

- 1. Office
- 2. Conference
- 3. Utilities / Kitchenette
- 4. WC
- 5. Reception
- 6. Core / Lift Lobby
- 7. Stairs

- 8. Fire Escape Stairs
- 9. Lobby Entrance