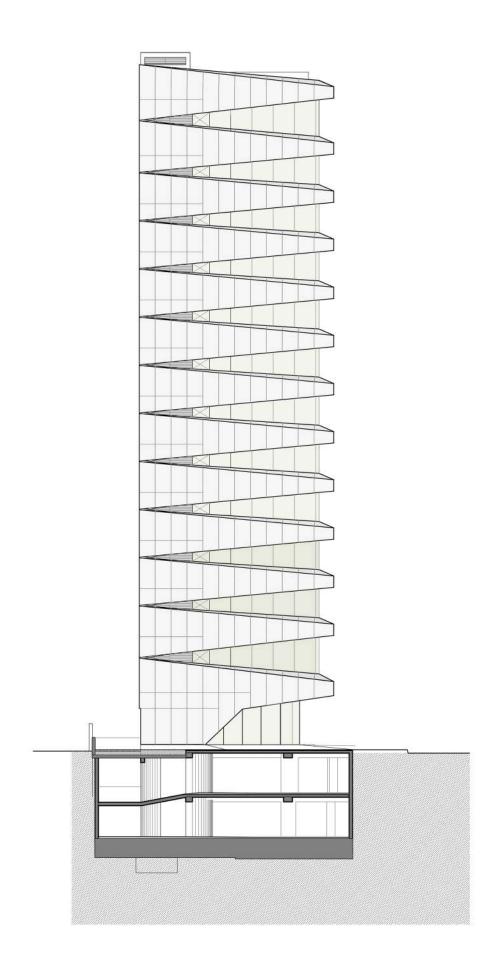

٢

- 1. Office
- 2. Conference
- 3. Utilities / Kitchenette
- 4. WC

- 5. Reception
- 6. Core / Lift Lobby
- 7. Stairs
- 8. Fire Escape Stairs
- 9. Lobby Entrance

- 1. Office
- 2. Conference
- 3. Utilities / Kitchenette
- 4. WC
- 5. Reception
- 6. Core / Lift Lobby
- 7. Stairs

- 8. Fire Escape Stairs
- 9. Lobby Entrance

- 1. Office
- 2. Conference
- 3. Utilities / Kitchenette
- 4. WC
- 5. Reception
- 6. Core / Lift Lobby
- 7. Stairs

- 8. Fire Escape Stairs
- 9. Lobby Entrance

TYPICAL FLOOR PLAN 2/4/6/8/10 ALT. 02

- 1. Office
- 2. Conference
- 3. Utilities / Kitchenette
- 4. WC
- 5. Reception
- 6. Core / Lift Lobby
- 7. Stairs

- 8. Fire Escape Stairs
- 9. Lobby Entrance

- 1. Office
- 2. Conference
- 3. Utilities / Kitchenette
- 4. WC
- 5. Reception
- 6. Core / Lift Lobby
- 7. Stairs

- 8. Fire Escape Stairs
- 9. Lobby Entrance