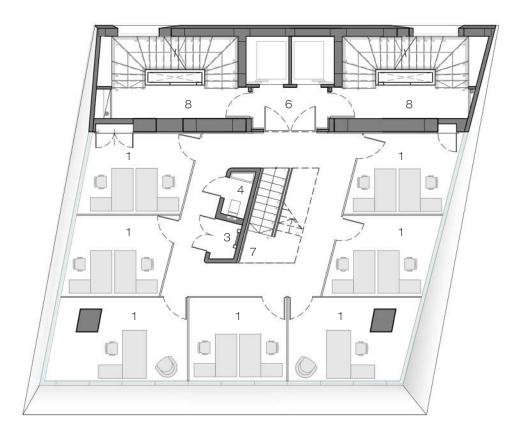

- 8. Fire Escape Stairs
- 9. Lobby Entrance

- 1. Office
- 2. Conference
- 3. Utilities / Kitchenette
- 4. WC
- 5. Reception
- 6. Core / Lift Lobby
- 7. Stairs

- 8. Fire Escape Stairs
- 9. Lobby Entrance

TYPICAL FLOOR PLAN 2/4/6/8/10 ALT. 02

- 1. Office
- 2. Conference
- 3. Utilities / Kitchenette
- 4. WC
- 5. Reception
- 6. Core / Lift Lobby
- 7. Stairs

- 8. Fire Escape Stairs
- 9. Lobby Entrance

- 1. Office
- 2. Conference
- 3. Utilities / Kitchenette
- 4. WC
- 5. Reception
- 6. Core / Lift Lobby
- 7. Stairs