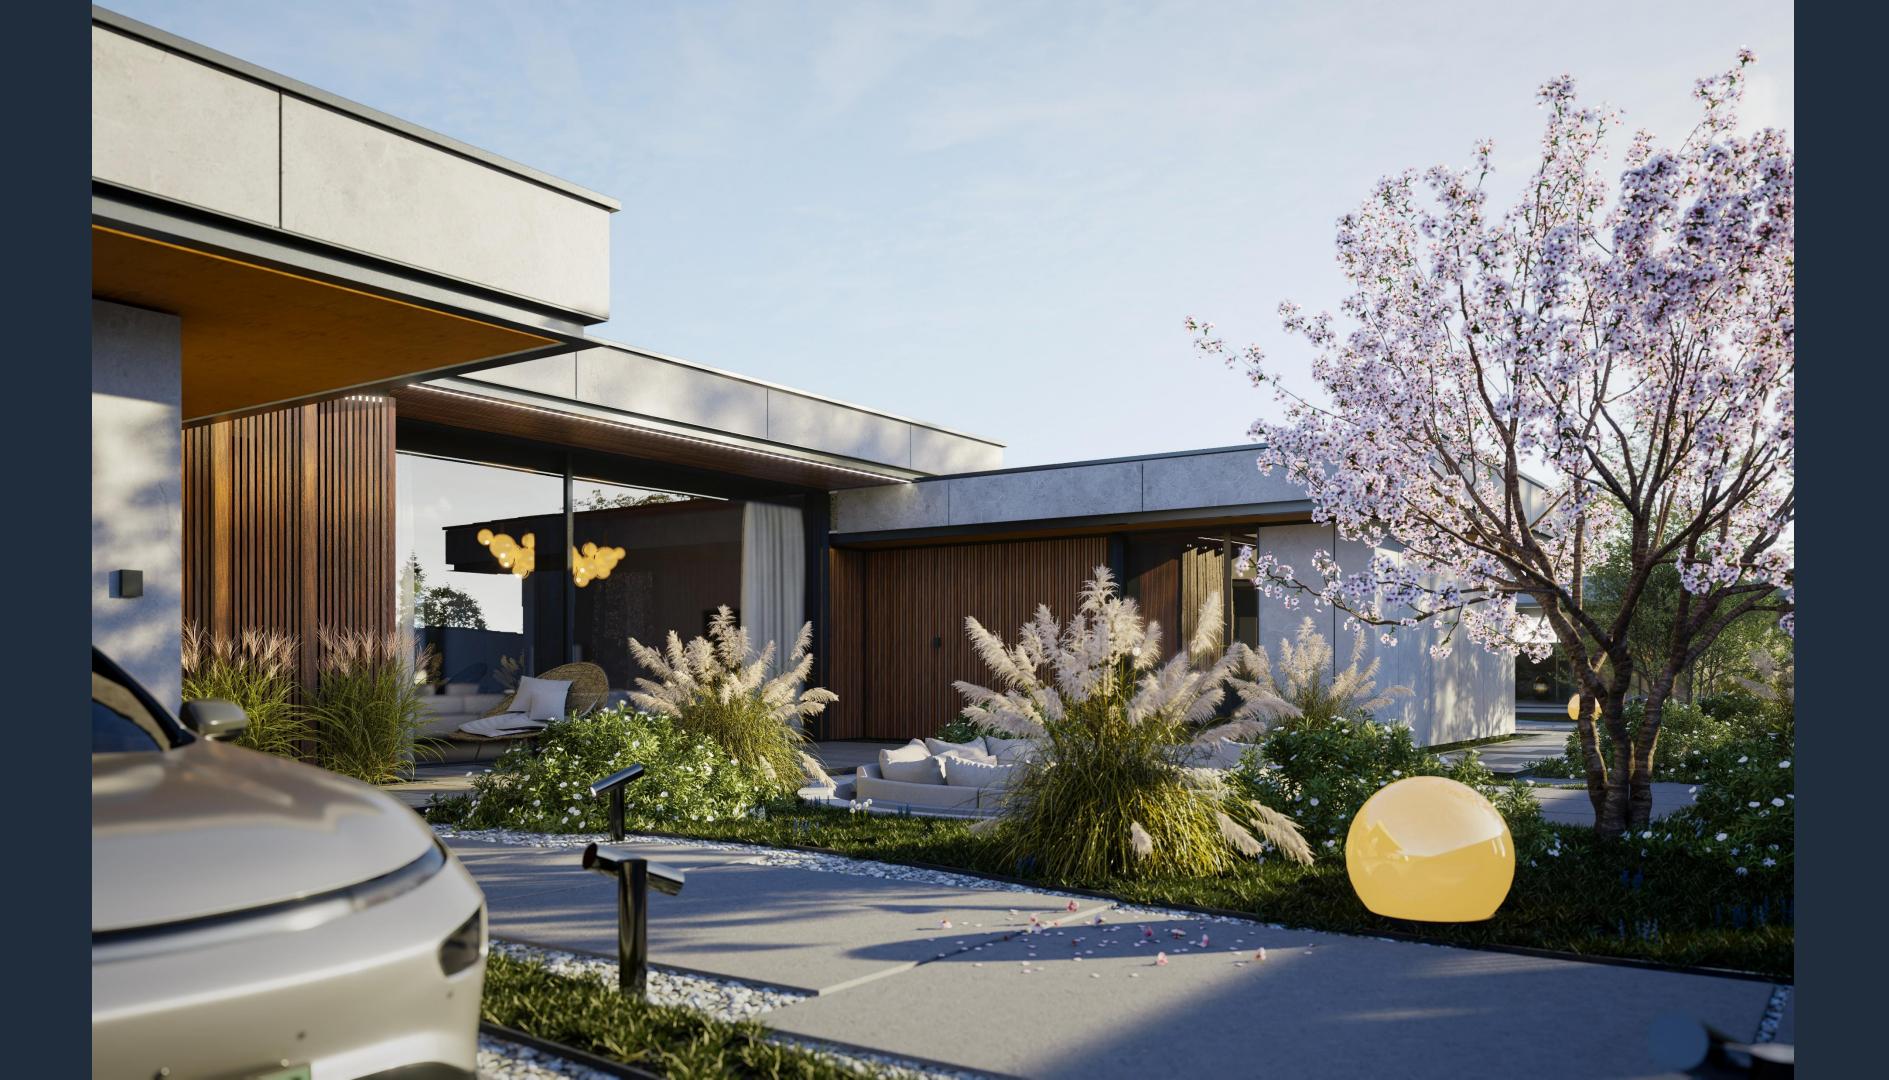

## Tiraspol house

The project features a single-story family home designed for a couple with three children, offering a modern configuration that combines aesthetic elegance with functionality. The design focuses on the harmonious integration of indoor and outdoor areas, using a summer kitchen connected to a SPA zone and greenhouse, all unified under a generous canopy. Beneath this canopy, green atrium creates a natural а atmosphere and enhances light flow through subtle natural illumination.

### Challenge

The exterior design reflects a modern style with ventilated facades and a combination of wood, ceramics, and metal, highlighting a balance between elegance and durability. Large glazed surfaces maximize natural light, creating a visual continuity between the interior and exterior. The generous canopy and green atrium add an organic and functional touch, perfectly integrating outdoor spaces into the overall design.

### Concept

The architectural concept of the house focuses on sustainability and comfort. The project maximizes the use of natural light and provides energy-efficient solutions. The design emphasizes the harmonious integration of indoor and outdoor areas, encouraging a relaxed lifestyle connected to nature.