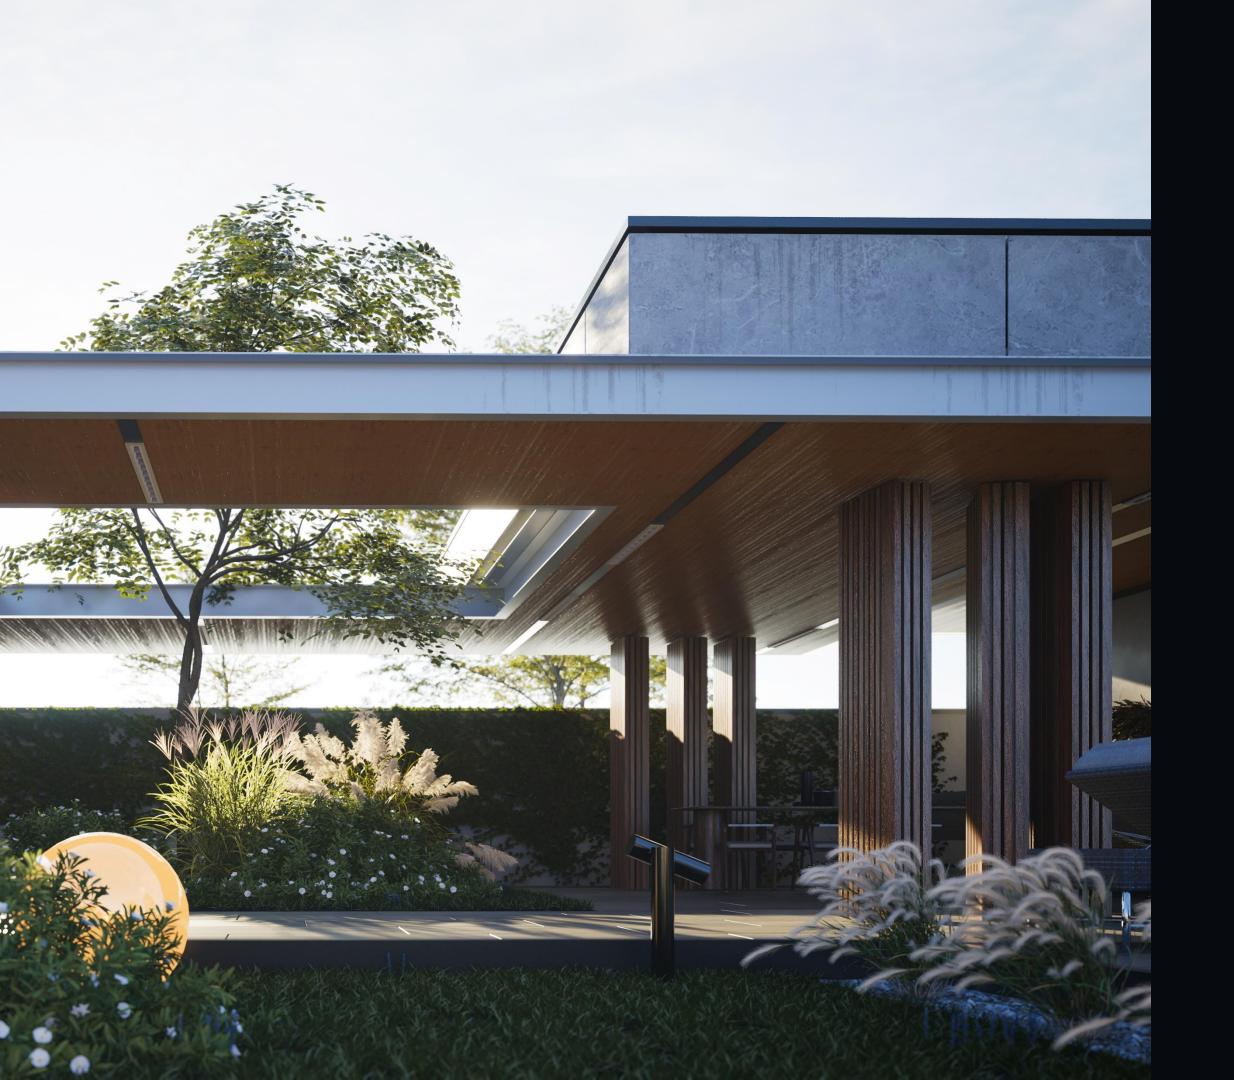

## Tiraspol house

The project features a single-story family home designed for a couple with three children, offering a modern configuration that combines aesthetic elegance with functionality. The design focuses on the harmonious integration of indoor and outdoor areas, using a summer kitchen connected to a SPA zone and greenhouse, all unified under a generous canopy. Beneath this canopy, green atrium creates a natural а atmosphere and enhances light flow through subtle natural illumination.

### Challenge

The exterior design reflects a modern style with ventilated facades and a combination of wood, ceramics, and metal, highlighting a balance between elegance and durability. Large glazed surfaces maximize natural light, creating a visual continuity between the interior and exterior. The generous canopy and green atrium add an organic and functional touch, perfectly integrating outdoor spaces into the overall design.

#### Implementation

The project was implemented with attention to detail and the use of high-quality materials. Ventilated facades ensure durability and thermal comfort, while the generous canopy provides shade and protection for outdoor areas.