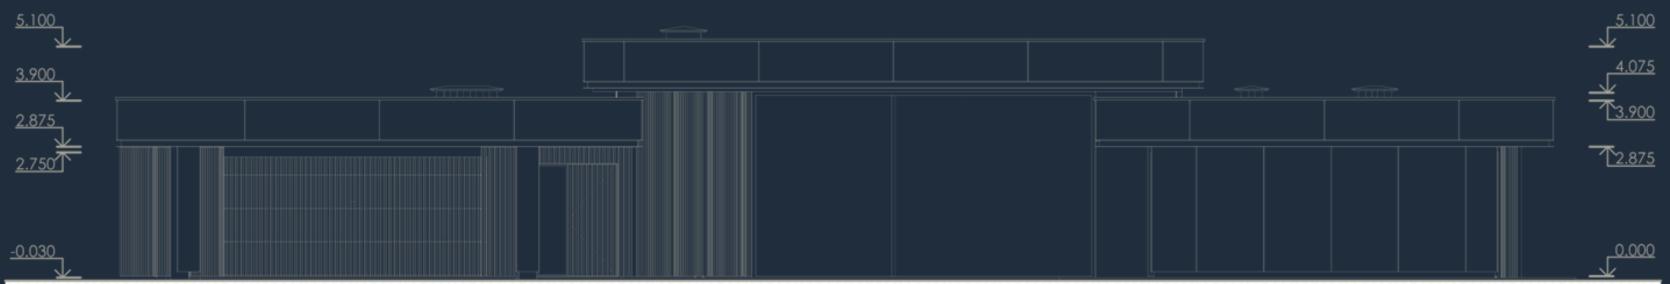

## Elevations

### Challenge

The exterior design reflects a modern style with ventilated facades and a combination of wood, ceramics, and metal, highlighting a balance between elegance and durability. Large glazed surfaces maximize natural light, creating a visual continuity between the interior and exterior. The generous canopy and green atrium add an organic and functional touch, perfectly integrating outdoor spaces into the overall design.