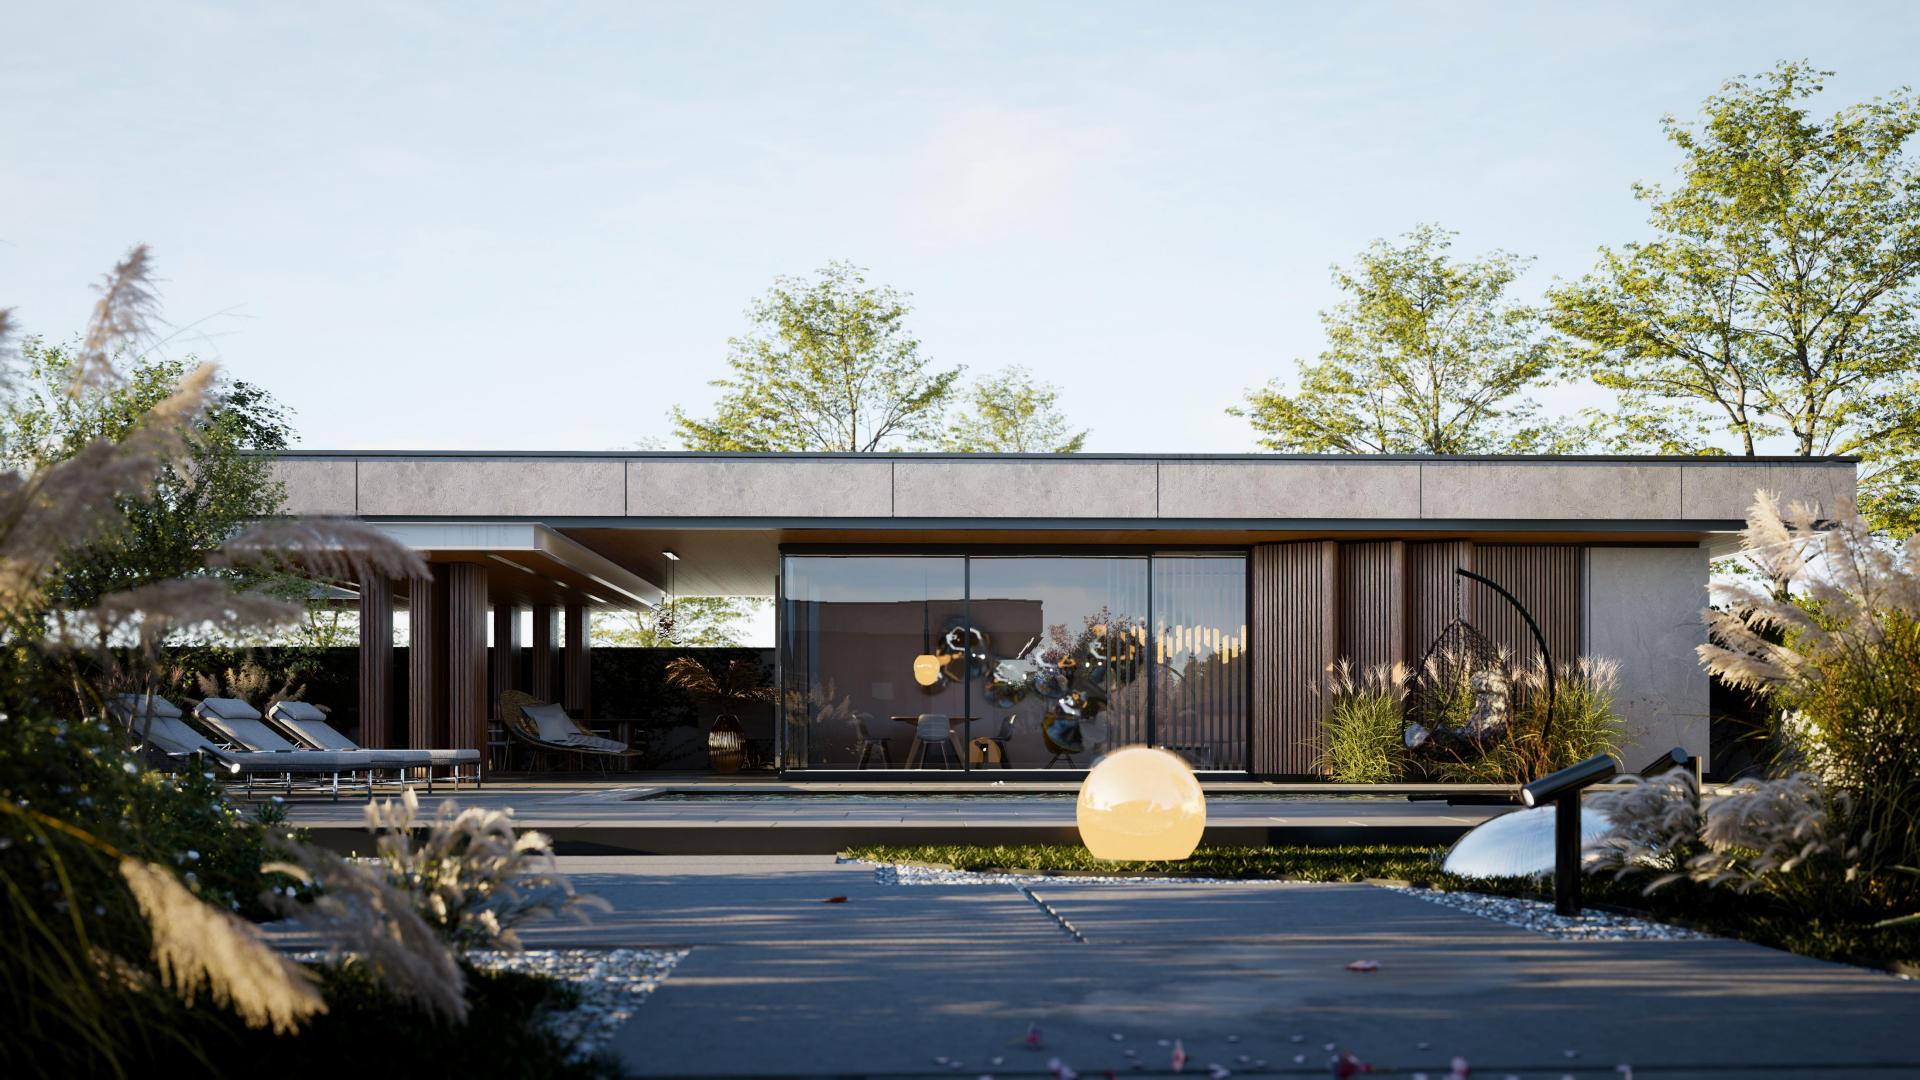

A summer kitchen and SPA area designed for relaxation and socializing. An extended terrace, complemented by a pergola and a green atrium, offers a natural and elegant setting. Outdoor relaxation areas include a pool, landscaped garden, and functional storage zones.

Outdoor spaces, including the pool and pergola, are harmoniously integrated into the landscape, offering a perfect setting for relaxation and social activities. Modern architectural solutions and attention to detail make this house an example of contemporary design tailored to modern needs.