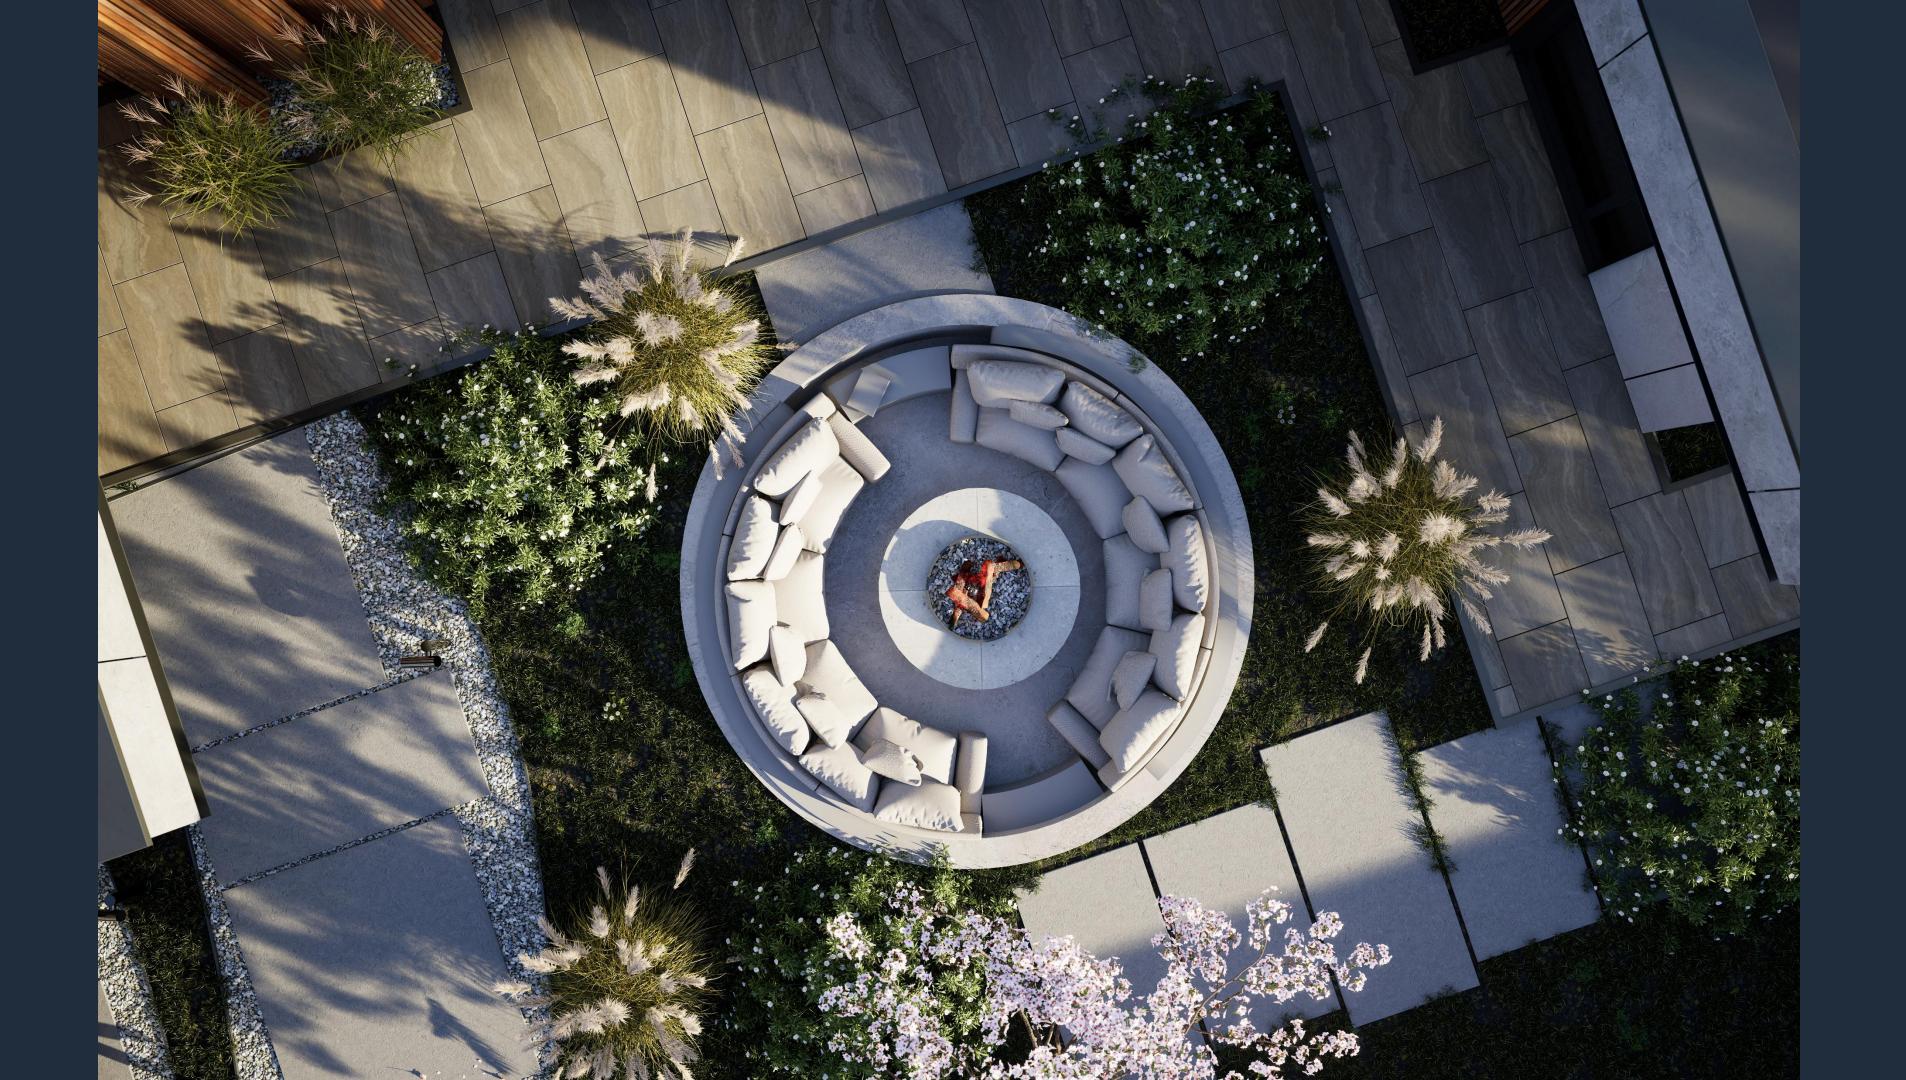

A summer kitchen and SPA area designed for relaxation and socializing. An extended terrace, complemented by a pergola and a green atrium, offers a natural and elegant setting. Outdoor relaxation areas include a pool, landscaped garden, and functional storage zones.

Outdoor spaces, including the pool and pergola, are harmoniously integrated into the landscape, offering a perfect setting for relaxation and social activities. Modern architectural solutions and attention to detail make this house an example of contemporary design tailored to modern needs.