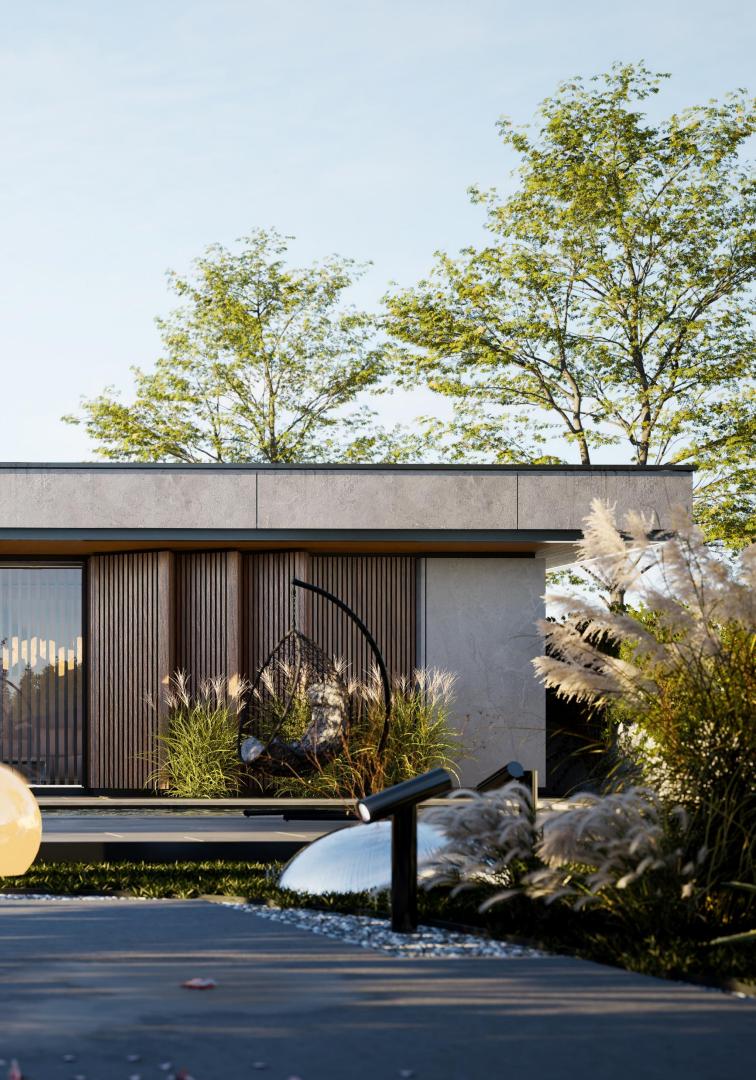

## Tiraspol house

The project features a single-story family home designed for a couple with three children, offering a modern configuration that combines aesthetic elegance with functionality. The design focuses on the harmonious integration of indoor and outdoor areas, using a summer kitchen connected to a SPA zone and greenhouse, all unified under a generous canopy. Beneath this canopy, green atrium creates a natural а atmosphere and enhances light flow through subtle natural illumination.

### Challenge

The exterior design reflects a modern style with ventilated facades and a combination of wood, ceramics, and metal, highlighting a balance between elegance and durability. Large glazed surfaces maximize natural light, creating a visual continuity between the interior and exterior. The generous canopy and green atrium add an organic and functional touch, perfectly integrating outdoor spaces into the overall design.

#### Implementation

The project was implemented with attention to detail and the use of high-quality materials. Ventilated facades ensure durability and thermal comfort, while the generous canopy provides shade and protection for outdoor areas.