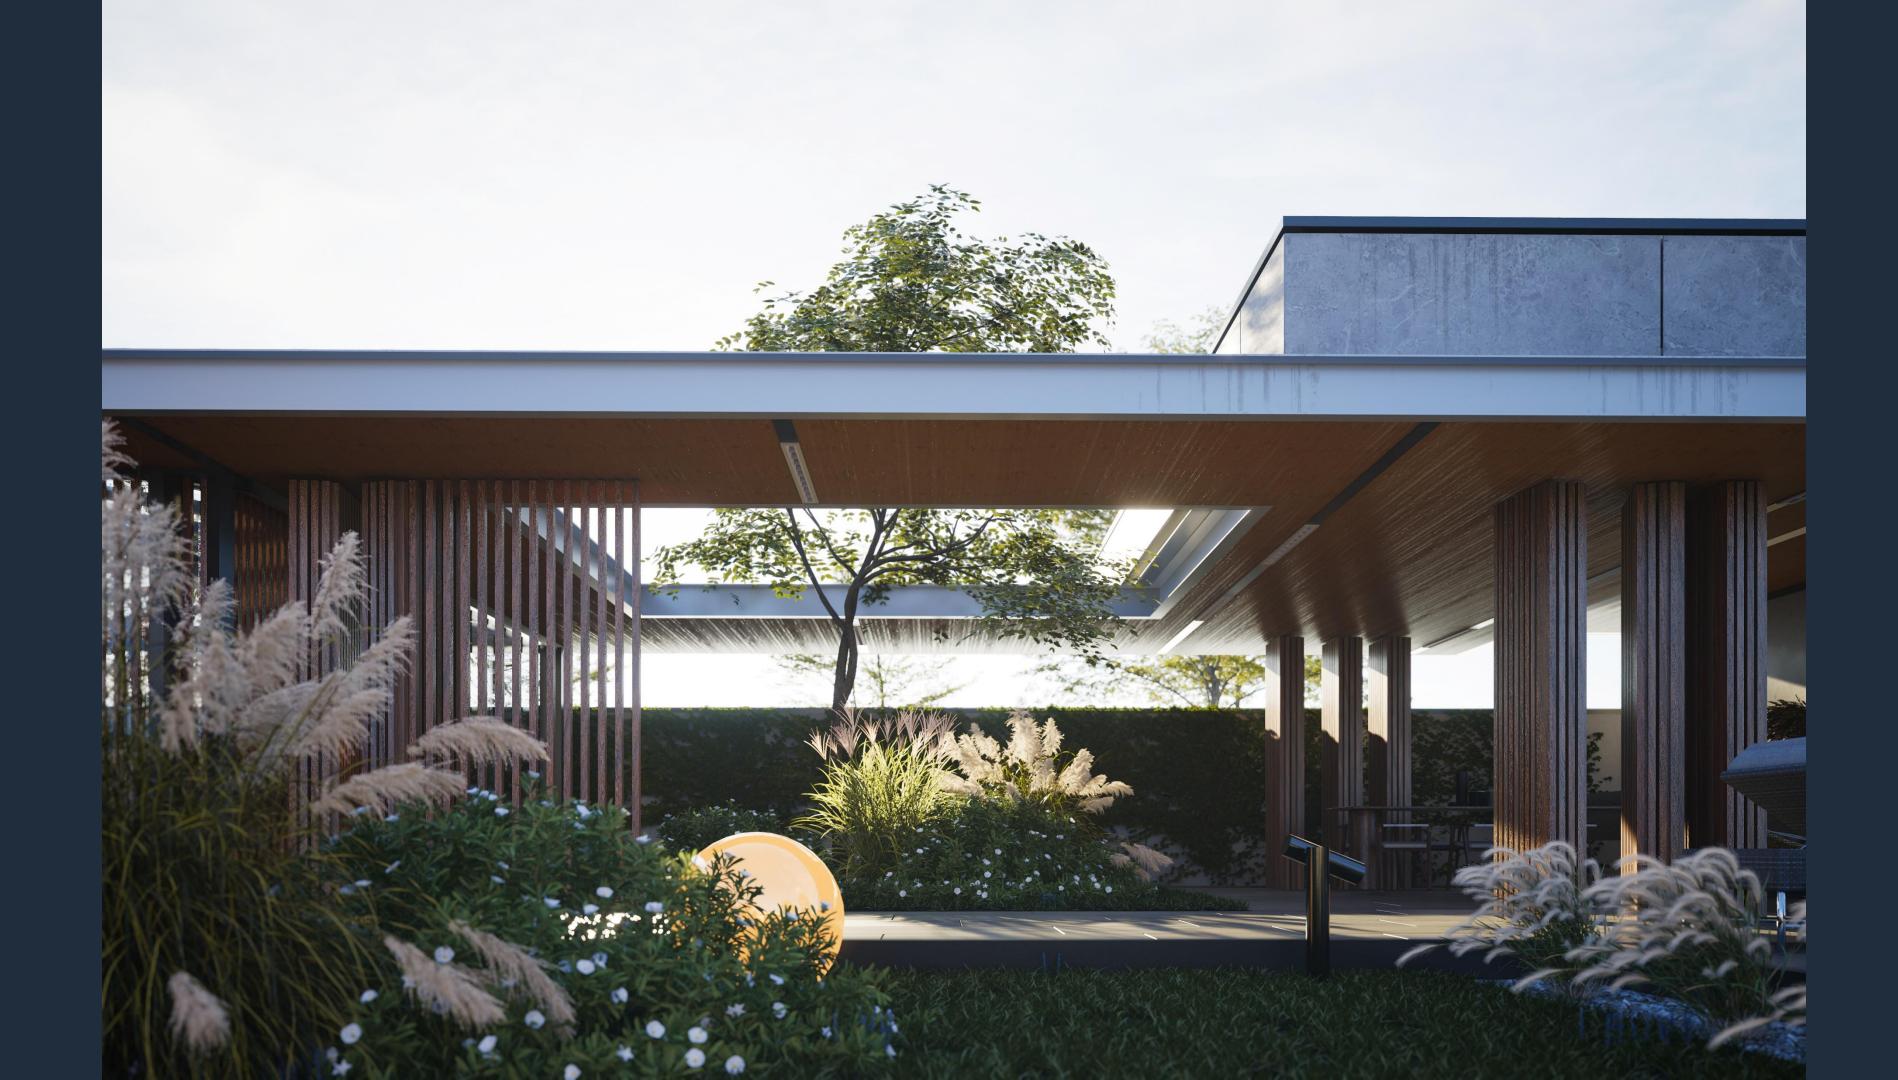

A summer kitchen and SPA area designed for relaxation and socializing. An extended terrace, complemented by a pergola and a green atrium, offers a natural and elegant setting. Outdoor relaxation areas include a pool, landscaped garden, and functional storage zones.

### Concept

The architectural concept of the house focuses on sustainability and comfort. The project maximizes the use of natural light and provides energy-efficient solutions. The design emphasizes the harmonious integration of indoor and outdoor areas, encouraging a relaxed lifestyle connected to nature.