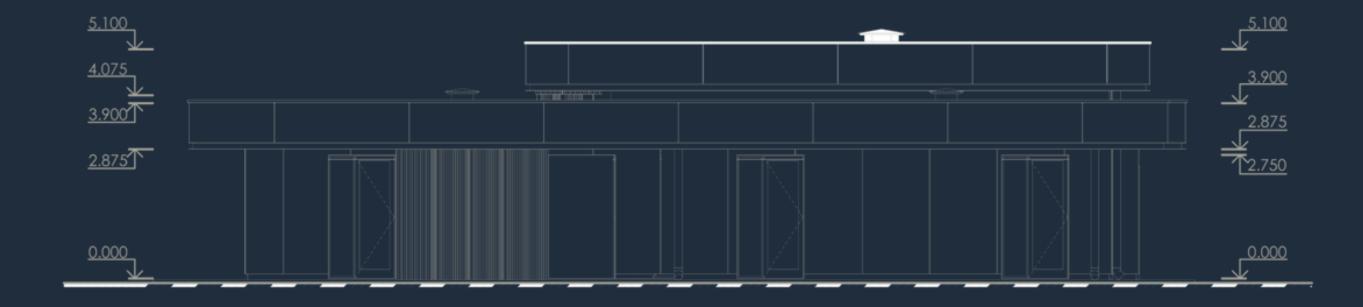

## Elevations

### Challenge

The exterior design reflects a modern style with ventilated facades and a combination of wood, ceramics, and metal, highlighting a balance between elegance and durability. Large glazed surfaces maximize natural light, creating a visual continuity between the interior and exterior. The generous canopy and green atrium add an organic and functional touch, perfectly integrating outdoor spaces into the overall design.