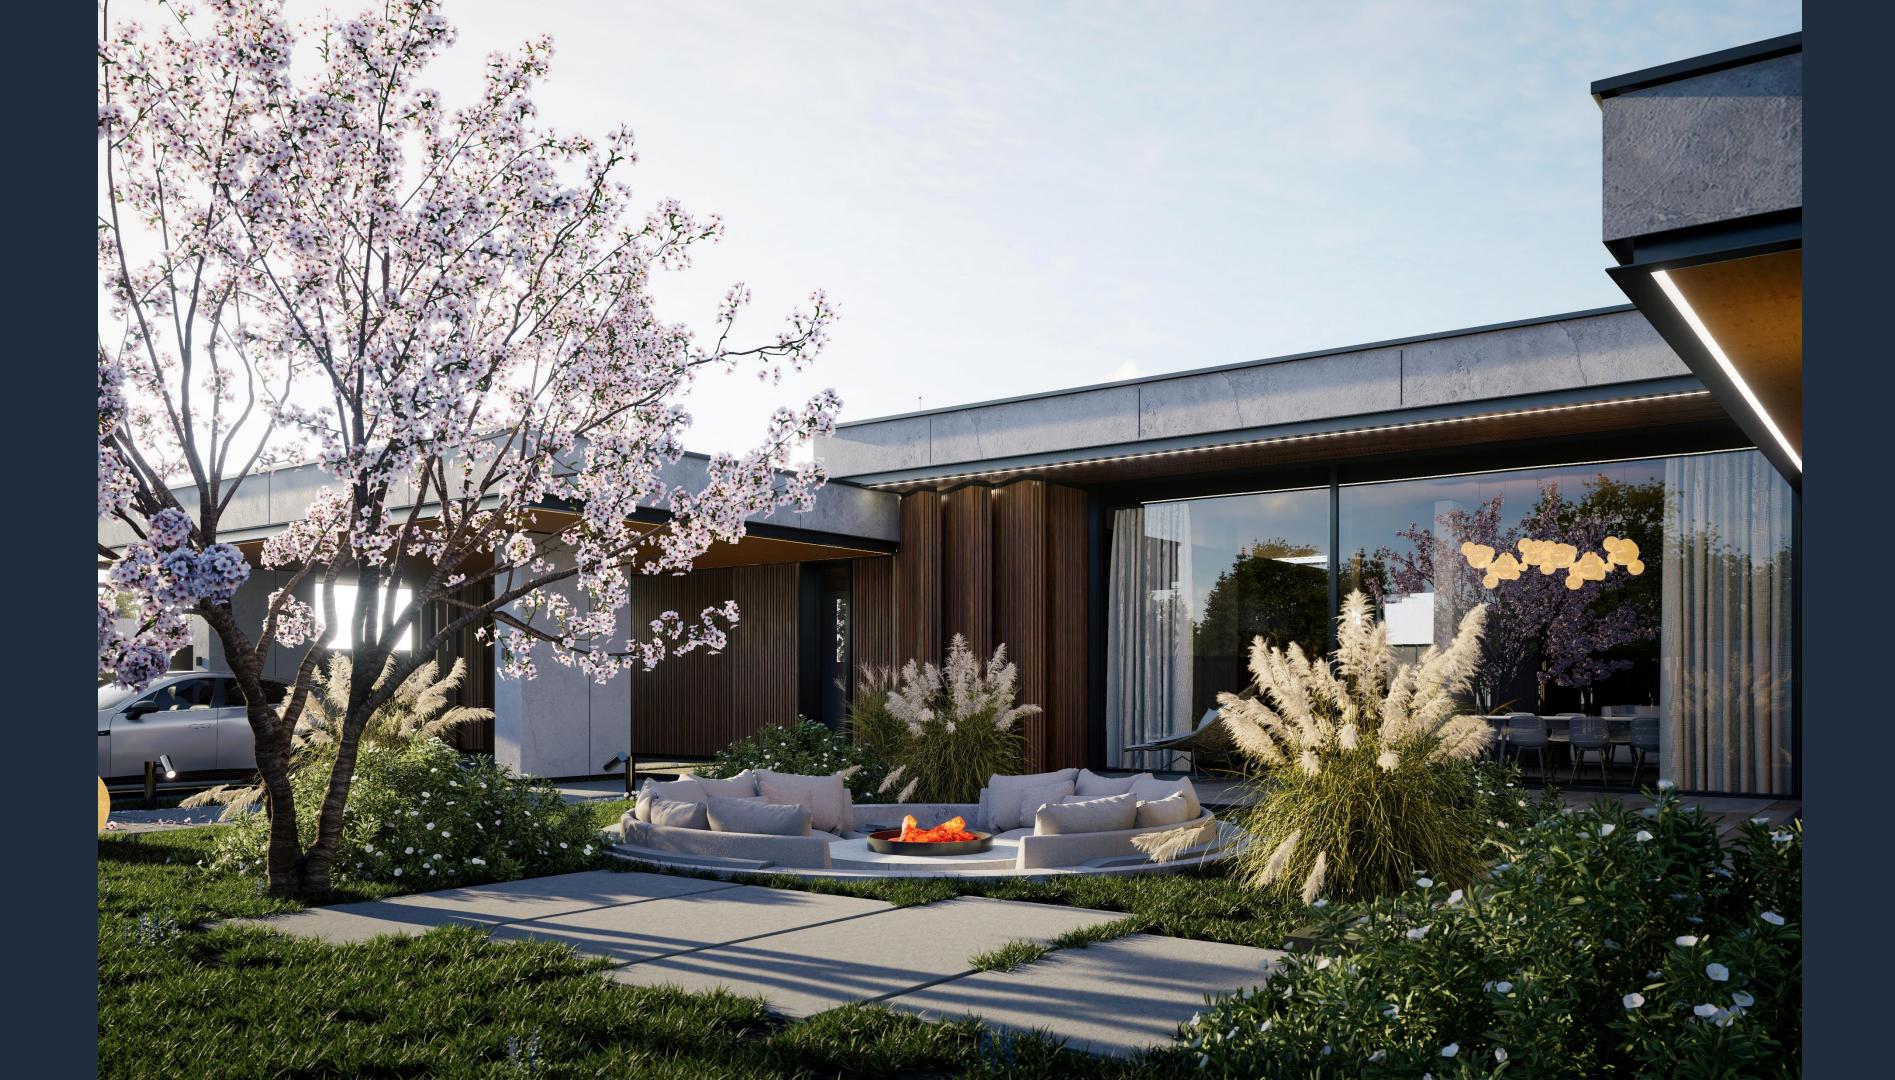

A summer kitchen and SPA area designed for relaxation and socializing. An extended terrace, complemented by a pergola and a green atrium, offers a natural and elegant setting. Outdoor relaxation areas include a pool, landscaped garden, and functional storage zones.

The summer kitchen and SPA area enhance the home s functionality, while the use of natural materials adds refinement and long-term resilience.