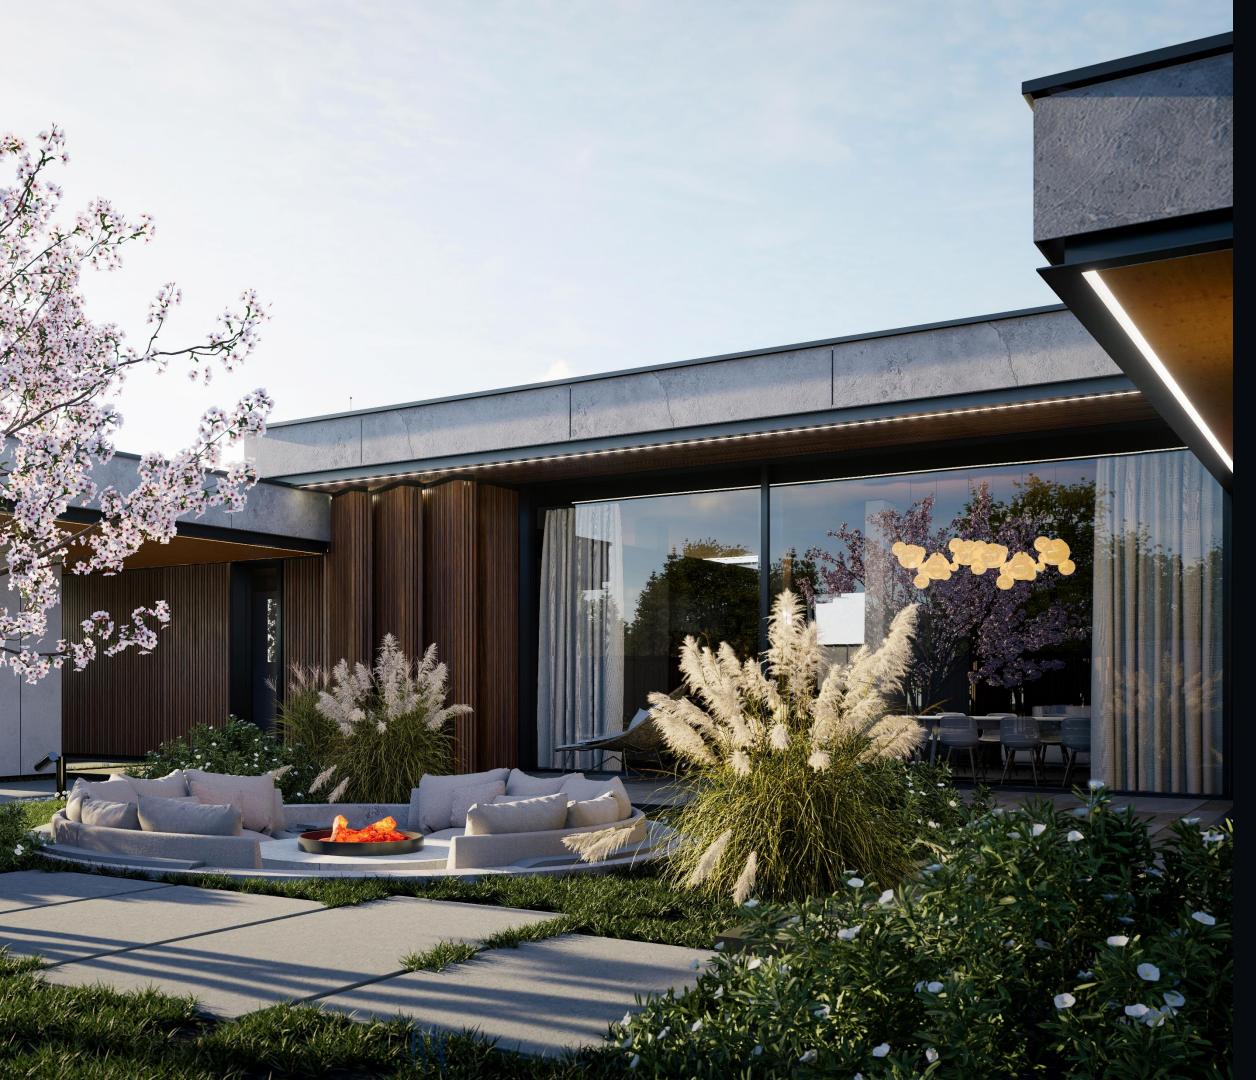

A summer kitchen and SPA area designed for relaxation and socializing. An extended terrace, complemented by a pergola and a green atrium, offers a natural and elegant setting. Outdoor relaxation areas include a pool, landscaped garden, and functional storage zones.

The summer kitchen and SPA area enhance the home s functionality, while the use of natural materials adds refinement and long-term resilience.

Outdoor spaces, including the pool and pergola, are harmoniously integrated into the landscape, offering a perfect setting for relaxation and social activities. Modern architectural solutions and attention to detail make this house an example of contemporary design tailored to modern needs.