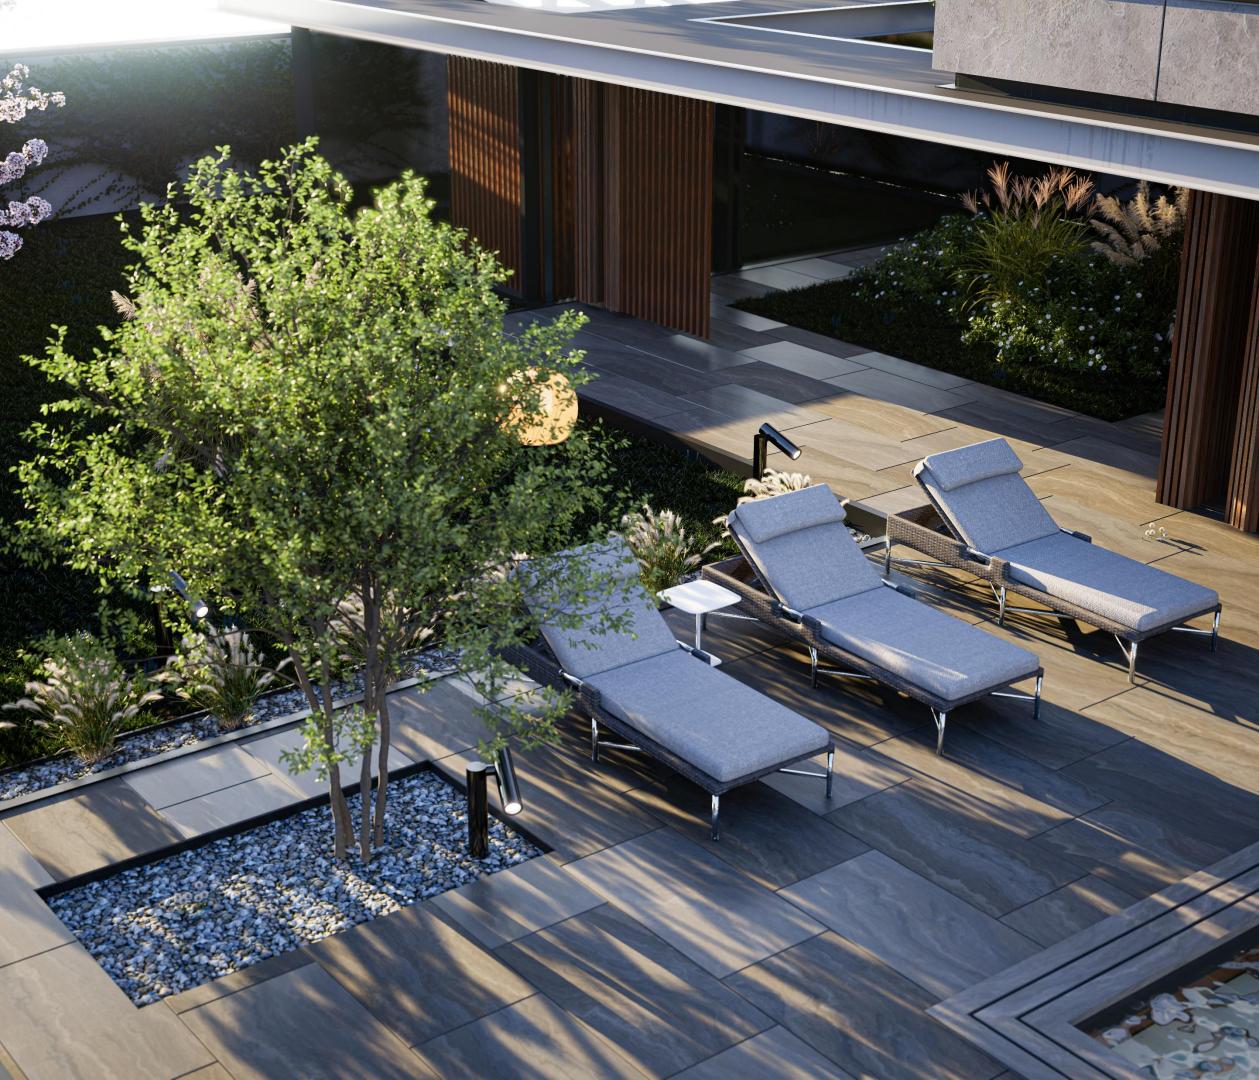

A summer kitchen and SPA area designed for relaxation and socializing. An extended terrace, complemented by a pergola and a green atrium, offers a natural and elegant setting. Outdoor relaxation areas include a pool, landscaped garden, and functional storage zones.

Outdoor spaces, including the pool and pergola, are harmoniously integrated into the landscape, offering a perfect setting for relaxation and social activities. Modern architectural solutions and attention to detail make this house an example of contemporary design tailored to modern needs.