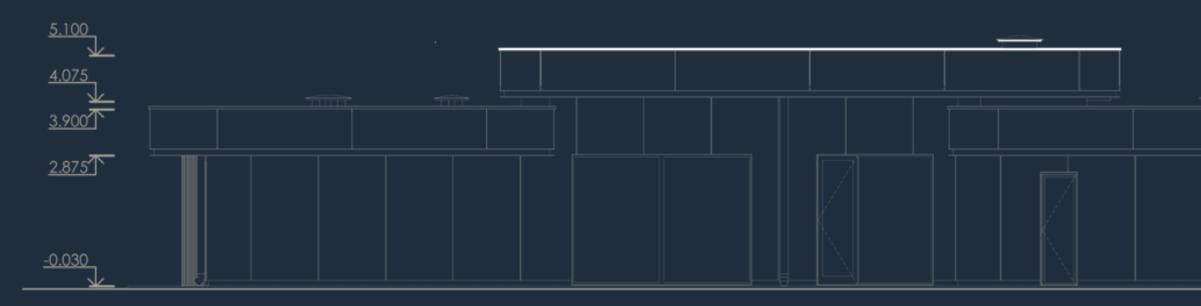

## Elevations

### Challenge

The exterior design reflects a modern style with ventilated facades and a combination of wood, ceramics, and metal, highlighting a balance between elegance and durability. Large glazed surfaces maximize natural light, creating a visual continuity between the interior and exterior. The generous canopy and green atrium add an organic and functional touch, perfectly integrating outdoor spaces into the overall design.