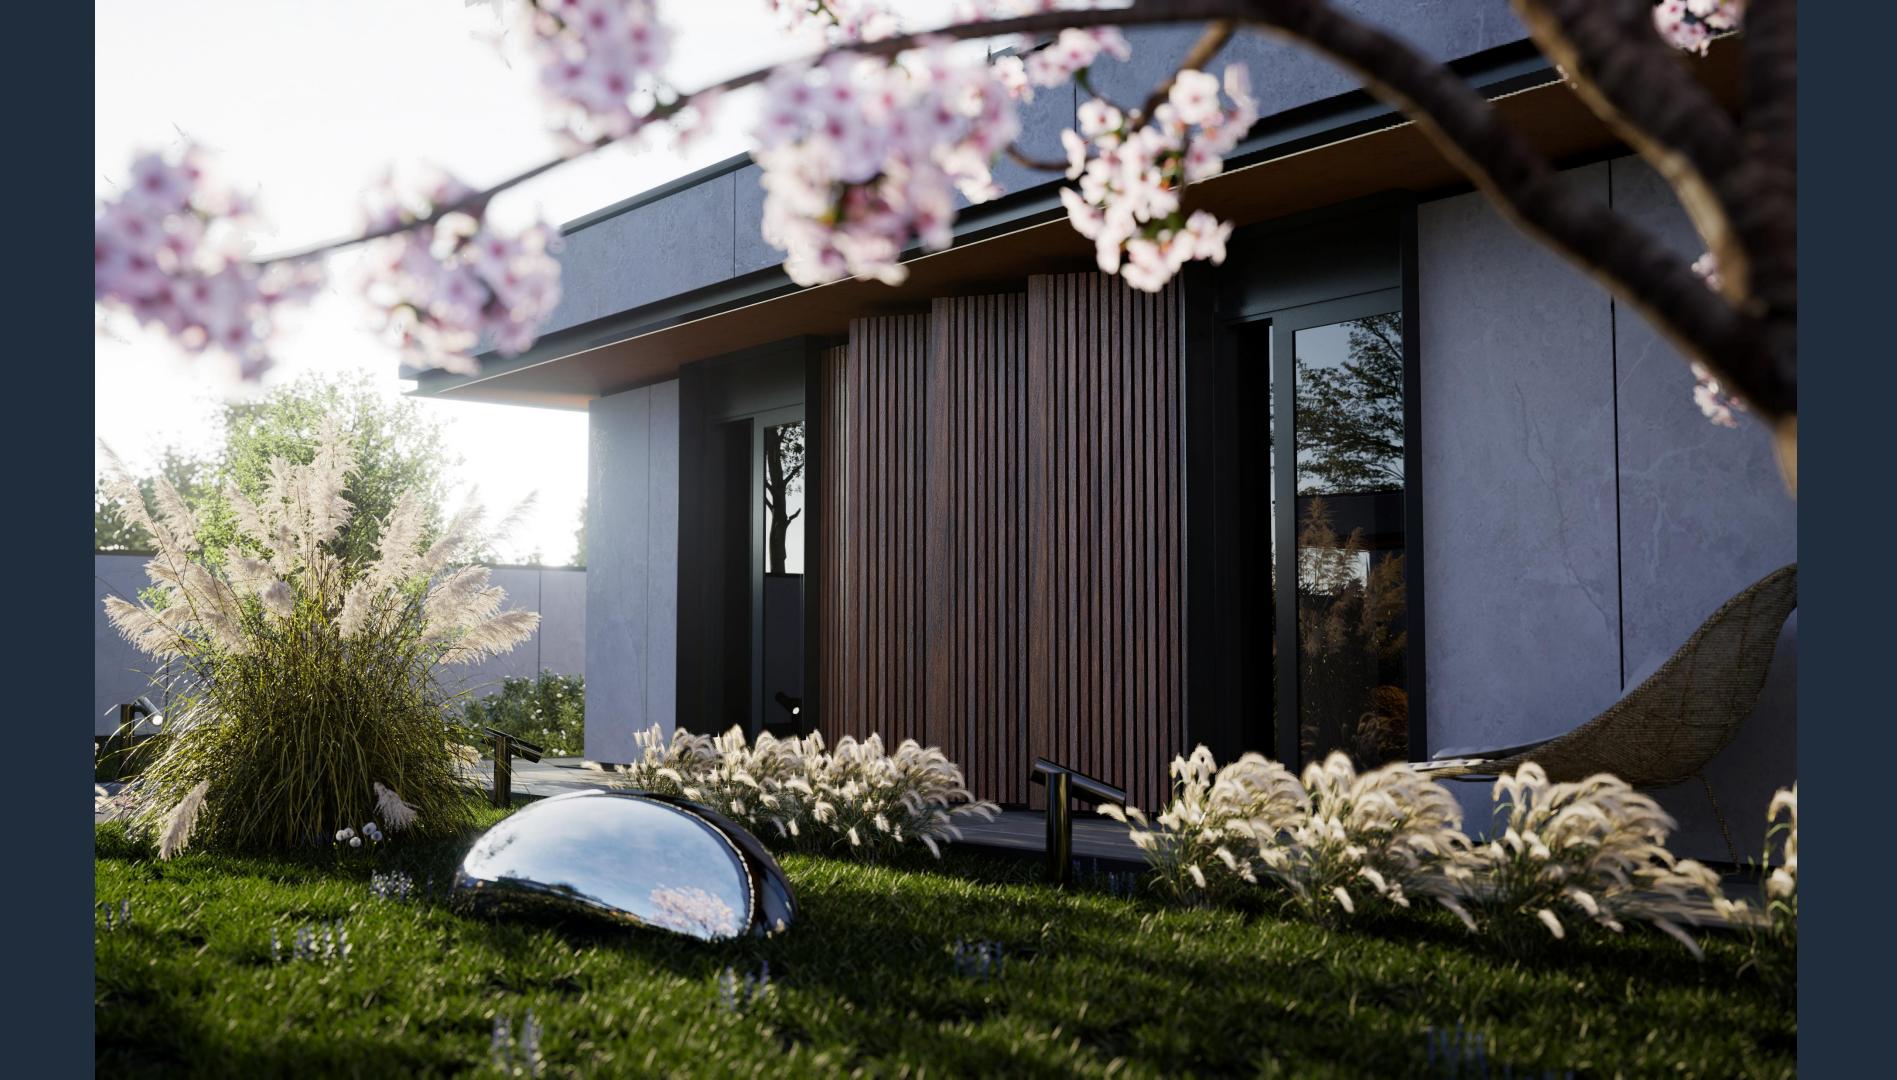

### Challenge

The exterior design reflects a modern style with ventilated facades and a combination of wood, ceramics, and metal, highlighting a balance between elegance and durability. Large glazed surfaces maximize natural light, creating a visual continuity between the interior and exterior. The generous canopy and green atrium add an organic and functional touch, perfectly integrating outdoor spaces into the overall design.

### Concept

The architectural concept of the house focuses on sustainability and comfort. The project maximizes the use of natural light and provides energy-efficient solutions. The design emphasizes the harmonious integration of indoor and outdoor areas, encouraging a relaxed lifestyle connected to nature.