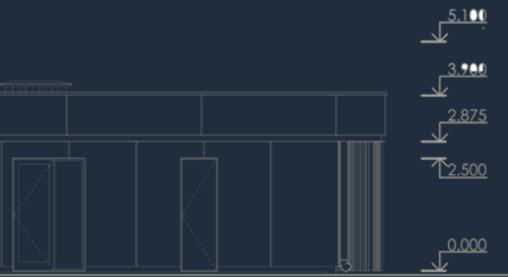

## Elevations

### Challenge

The exterior design reflects a modern style with ventilated facades and a combination of wood, ceramics, and metal, highlighting a balance between elegance and durability. Large glazed surfaces maximize natural light, creating a visual continuity between the interior and exterior. The generous canopy and green atrium add an organic and functional touch, perfectly integrating outdoor spaces into the overall design.