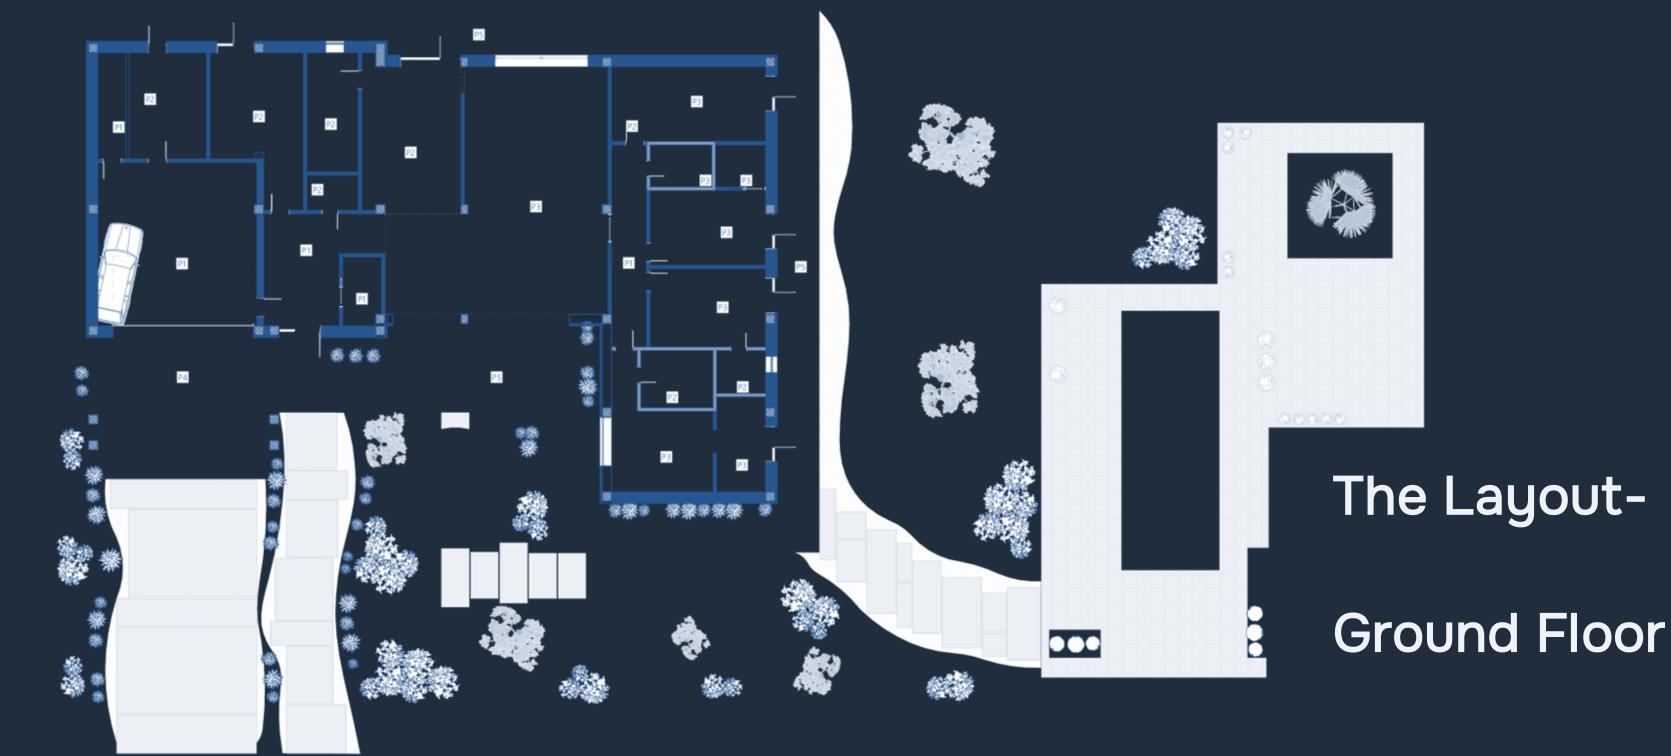

A spacious living room and open kitchen, designed for socializing and comfort. Large glazed surfaces ensure seamless connections to the exterior.

Three comfortable bedrooms, each offering privacy and easy access to the exterior. Modern, wellequipped bathrooms tailored to the family s needs.

A summer kitchen and SPA area designed for relaxation and socializing. An extended terrace, complemented by a pergola and a green atrium, offers a natural and elegant setting. Outdoor relaxation areas include a pool, landscaped garden, and functional storage zones.