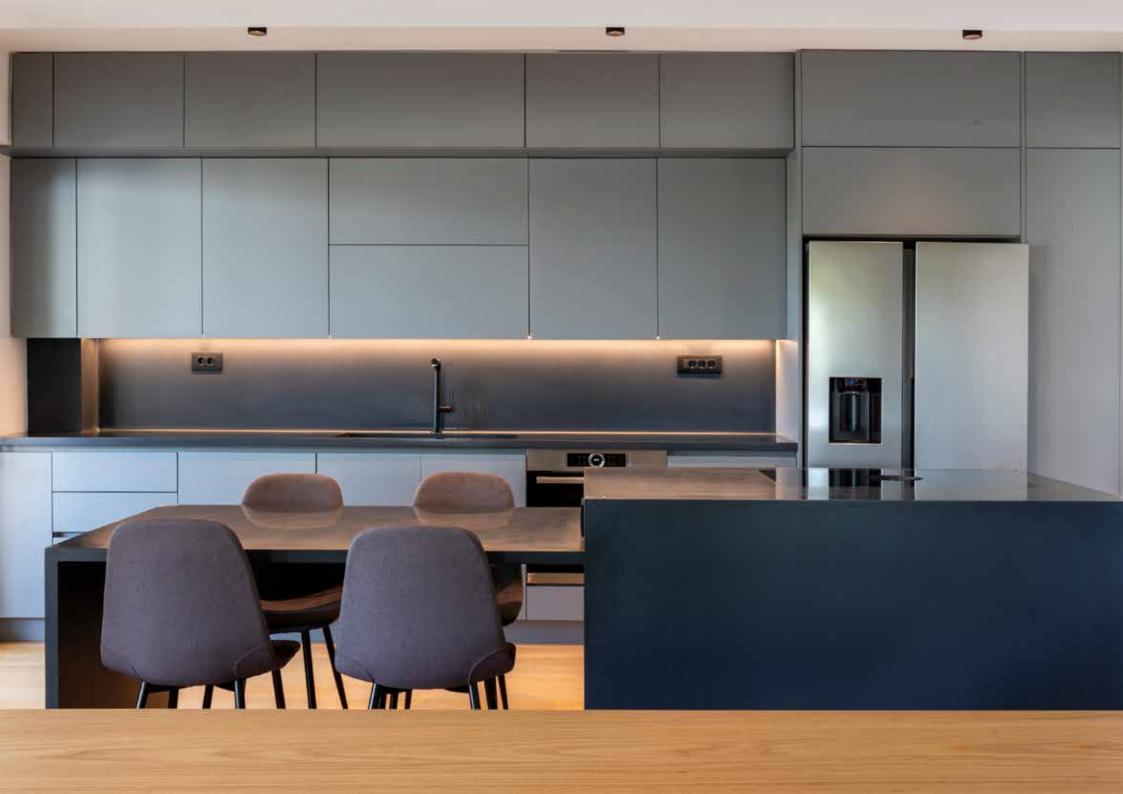

## **Project Overview**

The redesign of this 1990s apartment in Agia Paraskevi addresses the needs of a growing four-member family through a spatially efficient and materially cohesive intervention. Originally composed of two bedrooms and a disproportionate open-plan living area, the project introduces a third bedroom and redefines the daytime zone by inserting "nests" of differentiated use—bar, desk, media corner, wardrobe—within a unified material palette. A linear kitchen island with integrated cooktop becomes the spatial and social anchor of the home. Custom lighting delineates zones while preserving openness. Construction budget remained within standard renovation costs.