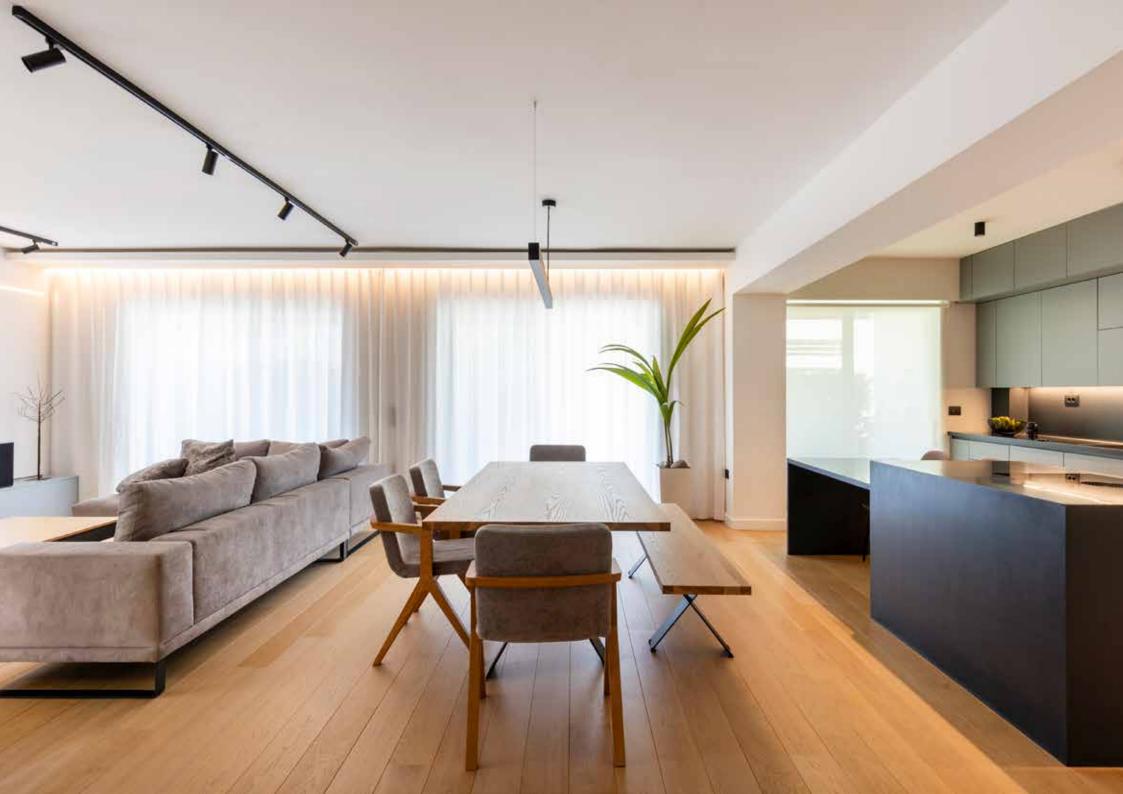

## **Project Overview**

The redesign of this 1990s apartment in Agia Paraskevi addresses the needs of a growing four-member family through a spatially efficient and materially cohesive intervention. Originally composed of two bedrooms and a disproportionate open-plan living area, the project introduces a third bedroom and redefines the daytime zone by inserting "nests" of differentiated use—bar, desk, media corner, wardrobe—within a unified material palette. A linear kitchen island with integrated cooktop becomes the spatial and social anchor of the home. Custom lighting delineates zones while preserving openness. Construction budget remained within standard renovation costs.