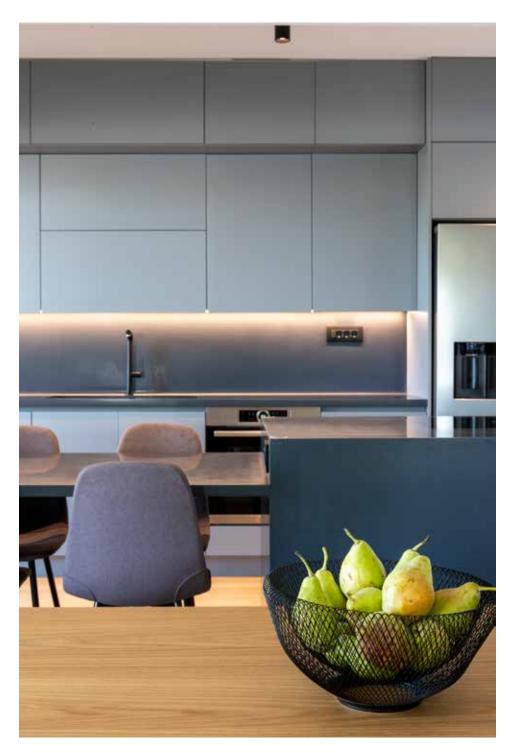

## **Project Overview**

The redesign of this 1990s apartment in Agia Paraskevi addresses the needs of a growing four-member family through a spatially efficient and materially cohesive intervention. Originally composed of two bedrooms and a disproportionate open-plan living area, the project introduces a third bedroom and redefines the daytime zone by inserting "nests" of differentiated use—bar, desk, media corner, wardrobe—within a unified material palette. A linear kitchen island with integrated cooktop becomes the spatial and social anchor of the home. Custom lighting delineates zones while preserving openness. Construction budget remained within standard renovation costs.