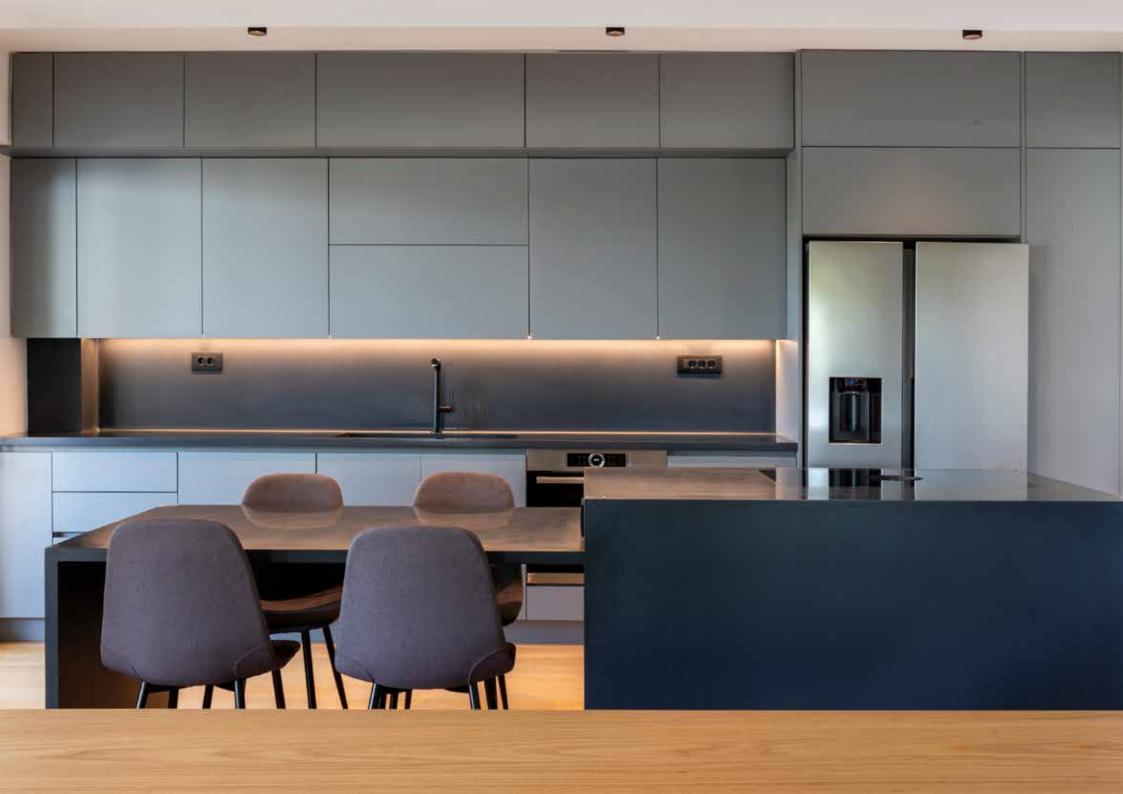

## **Project Overview**

The redesign of this 1990s apartment in Agia Paraskevi addresses the needs of a growing four-member family through a spatially efficient and materially cohesive intervention. Originally composed of two bedrooms and a disproportionate open-plan living area, the project introduces a third bedroom and redefines the daytime zone by inserting "nests" of differentiated use—bar, desk, media corner, wardrobe—within a unified material palette. A linear kitchen island with integrated cooktop becomes the spatial and social anchor of the home. Custom lighting delineates zones while preserving openness. Construction budget remained within standard renovation costs.

## **Project History**

The project emerged from the clients' urgent need to adapt their home to accommodate their growing children without relocating. Initially a two-bedroom flat with excess unused space in the living area, the apartment felt both too open and too limiting. The architectural intervention was conceived to work within the constraints of the existing footprint while reprogramming the layout to provide a third bedroom, introduce spatial clarity, and better reflect the family's daily rhythms. Through thoughtful design gestures—spatial "nests," a multifunctional kitchen island, and visually connected zones—the project succeeded in transforming the apartment into a cohesive, livable, and future-oriented space. The clients report a dramatic improvement in how the home supports both individual needs and collective family life, while the project serves as a model for other families in similar aging urban buildings seeking smart, low-cost transformations.