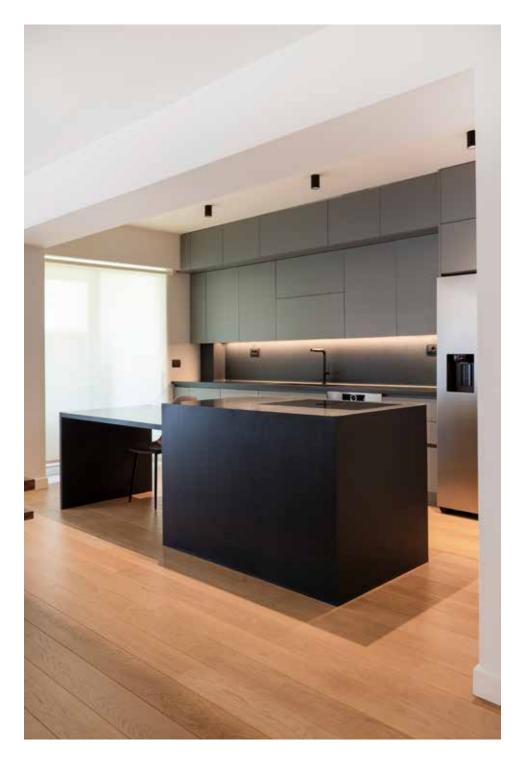

## **Project Overview**

The redesign of this 1990s apartment in Agia Paraskevi addresses the needs of a growing four-member family through a spatially efficient and materially cohesive intervention. Originally composed of two bedrooms and a disproportionate open-plan living area, the project introduces a third bedroom and redefines the daytime zone by inserting "nests" of differentiated use—bar, desk, media corner, wardrobe—within a unified material palette. A linear kitchen island with integrated cooktop becomes the spatial and social anchor of the home. Custom lighting delineates zones while preserving openness. Construction budget remained within standard renovation costs.

## **Project History**

The project emerged from the clients' urgent need to adapt their home to accommodate their growing children without relocating. Initially a two-bedroom flat with excess unused space in the living area, the apartment felt both too open and too limiting. The architectural intervention was conceived to work within the constraints of the existing footprint while reprogramming the layout to provide a third bedroom, introduce spatial clarity, and better reflect the family's daily rhythms. Through thoughtful design gestures—spatial "nests," a multifunctional kitchen island, and visually connected zones—the project succeeded in transforming the apartment into a cohesive, livable, and future-oriented space. The clients report a dramatic improvement in how the home supports both individual needs and collective family life, while the project serves as a model for other families in similar aging urban buildings seeking smart, low-cost transformations.