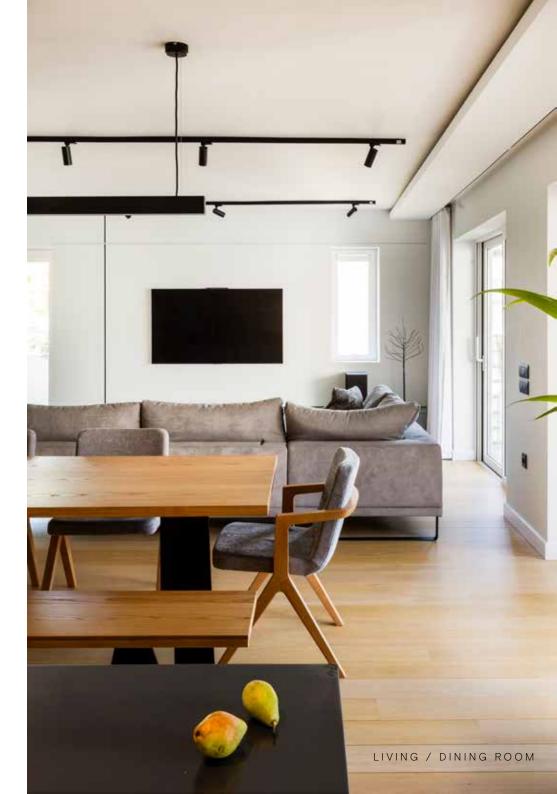

## **Project Overview**

The redesign of this 1990s apartment in Agia Paraskevi addresses the needs of a growing four-member family through a spatially efficient and materially cohesive intervention. Originally composed of two bedrooms and a disproportionate open-plan living area, the project introduces a third bedroom and redefines the daytime zone by inserting "nests" of differentiated use—bar, desk, media corner, wardrobe—within a unified material palette. A linear kitchen island with integrated cooktop becomes the spatial and social anchor of the home. Custom lighting delineates zones while preserving openness. Construction budget remained within standard renovation costs.