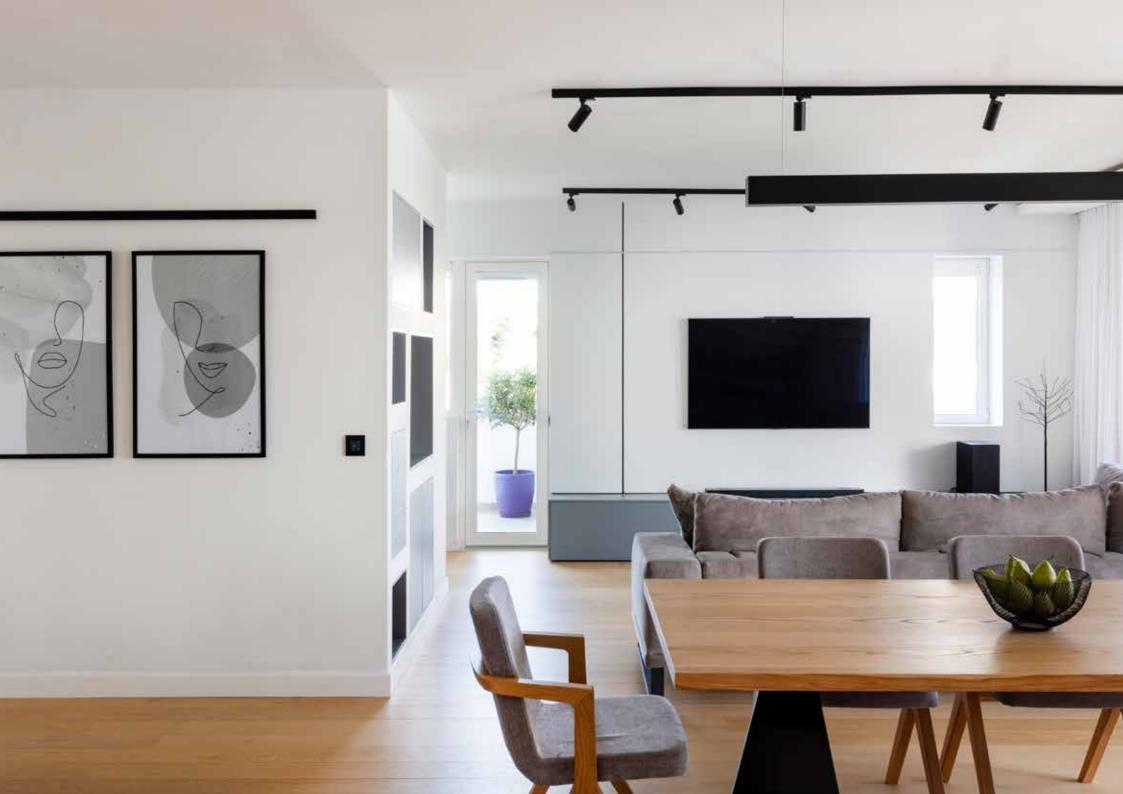

## **Project Overview**

The redesign of this 1990s apartment in Agia Paraskevi addresses the needs of a growing four-member family through a spatially efficient and materially cohesive intervention. Originally composed of two bedrooms and a disproportionate open-plan living area, the project introduces a third bedroom and redefines the daytime zone by inserting "nests" of differentiated use—bar, desk, media corner, wardrobe—within a unified material palette. A linear kitchen island with integrated cooktop becomes the spatial and social anchor of the home. Custom lighting delineates zones while preserving openness. Construction budget remained within standard renovation costs.

## **Project History**

The project emerged from the clients' urgent need to adapt their home to accommodate their growing children without relocating. Initially a two-bedroom flat with excess unused space in the living area, the apartment felt both too open and too limiting. The architectural intervention was conceived to work within the constraints of the existing footprint while reprogramming the layout to provide a third bedroom, introduce spatial clarity, and better reflect the family's daily rhythms. Through thoughtful design gestures—spatial "nests," a multifunctional kitchen island, and visually connected zones—the project succeeded in transforming the apartment into a cohesive, livable, and future-oriented space. The clients report a dramatic improvement in how the home supports both individual needs and collective family life, while the project serves as a model for other families in similar aging urban buildings seeking smart, low-cost transformations.