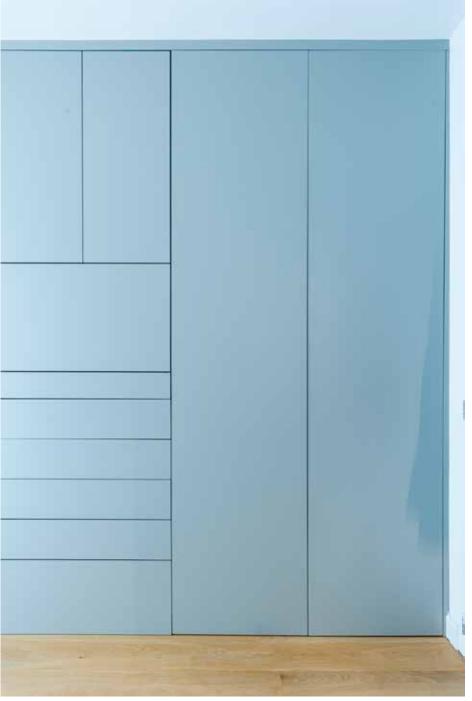

## **Project Overview**

The redesign of this 1990s apartment in Agia Paraskevi addresses the needs of a growing four-member family through a spatially efficient and materially cohesive intervention. Originally composed of two bedrooms and a disproportionate open-plan living area, the project introduces a third bedroom and redefines the daytime zone by inserting "nests" of differentiated use—bar, desk, media corner, wardrobe—within a unified material palette. A linear kitchen island with integrated cooktop becomes the spatial and social anchor of the home. Custom lighting delineates zones while preserving openness. Construction budget remained within standard renovation costs.

## **Project History**

The project emerged from the clients' urgent need to adapt their home to accommodate their growing children without relocating. Initially a two-bedroom flat with excess unused space in the living area, the apartment felt both too open and too limiting. The architectural intervention was conceived to work within the constraints of the existing footprint while reprogramming the layout to provide a third bedroom, introduce spatial clarity, and better reflect the family's daily rhythms. Through thoughtful design gestures—spatial "nests," a multifunctional kitchen island, and visually connected zones—the project succeeded in transforming the apartment into a cohesive, livable, and future-oriented space. The clients report a dramatic improvement in how the home supports both individual needs and collective family life, while the project serves as a model for other families in similar aging urban buildings seeking smart, low-cost transformations.