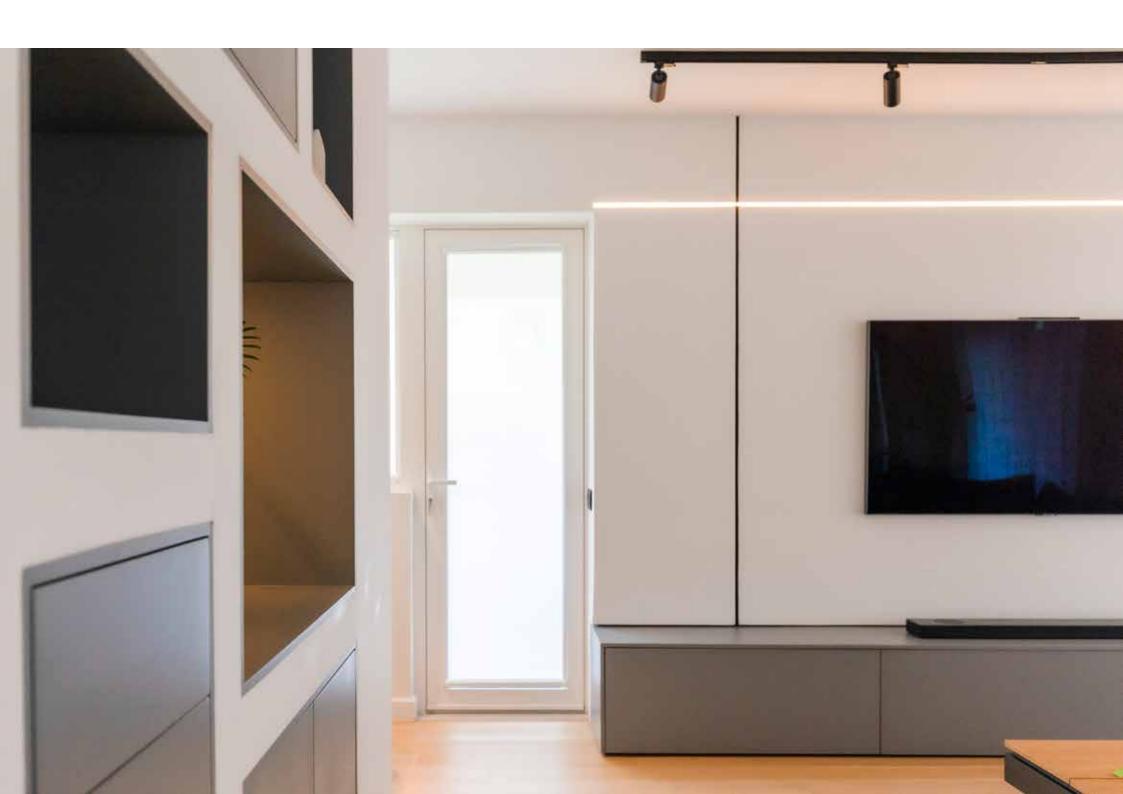

## **Project Overview**

The redesign of this 1990s apartment in Agia Paraskevi addresses the needs of a growing four-member family through a spatially efficient and materially cohesive intervention. Originally composed of two bedrooms and a disproportionate open-plan living area, the project introduces a third bedroom and redefines the daytime zone by inserting "nests" of differentiated use—bar, desk, media corner, wardrobe—within a unified material palette. A linear kitchen island with integrated cooktop becomes the spatial and social anchor of the home. Custom lighting delineates zones while preserving openness. Construction budget remained within standard renovation costs.