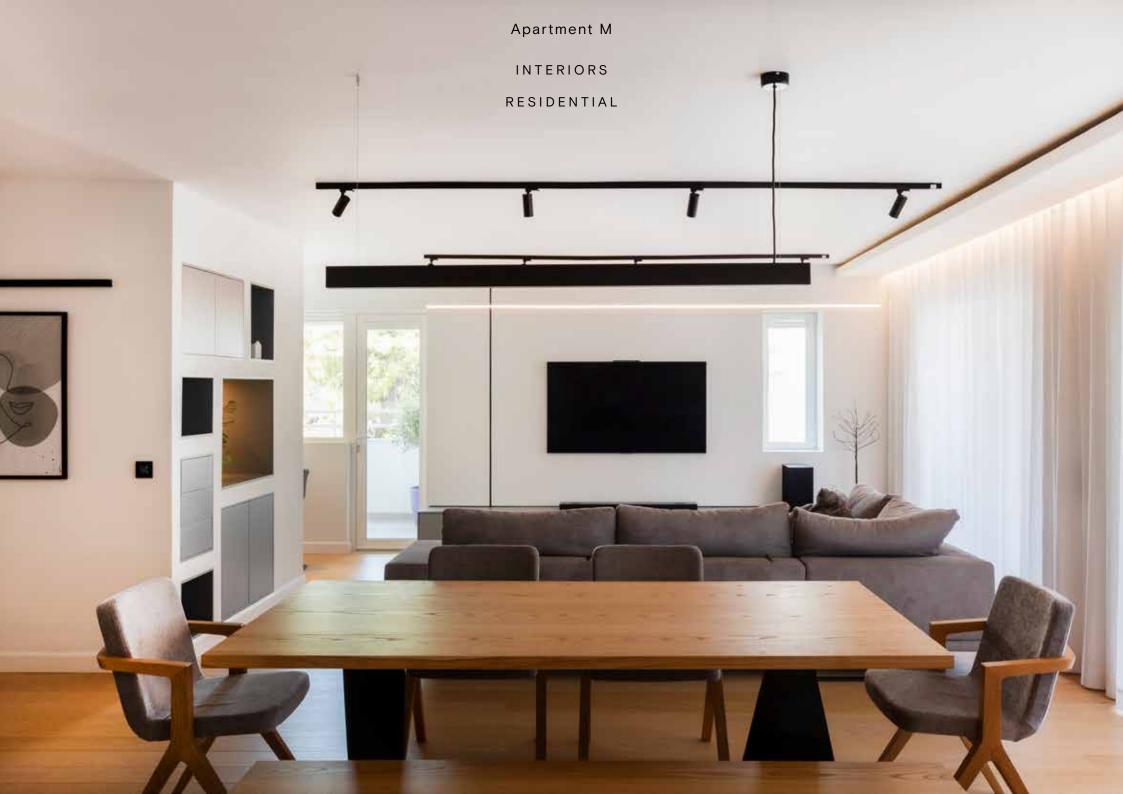

## **Project Overview**

The redesign of this 1990s apartment in Agia Paraskevi addresses the needs of a growing four-member family through a spatially efficient and materially cohesive intervention. Originally composed of two bedrooms and a disproportionate open-plan living area, the project introduces a third bedroom and redefines the daytime zone by inserting "nests" of differentiated use—bar, desk, media corner, wardrobe—within a unified material palette. A linear kitchen island with integrated cooktop becomes the spatial and social anchor of the home. Custom lighting delineates zones while preserving openness. Construction budget remained within standard renovation costs.

## APARTMENT M

INTERIORS
RESTORATION & RE-USE