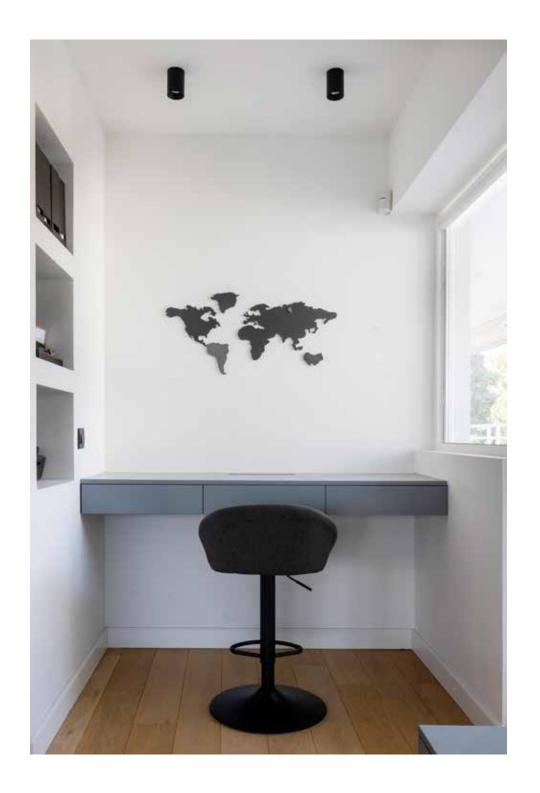

## **Project Overview**

The redesign of this 1990s apartment in Agia Paraskevi addresses the needs of a growing four-member family through a spatially efficient and materially cohesive intervention. Originally composed of two bedrooms and a disproportionate open-plan living area, the project introduces a third bedroom and redefines the daytime zone by inserting "nests" of differentiated use—bar, desk, media corner, wardrobe—within a unified material palette. A linear kitchen island with integrated cooktop becomes the spatial and social anchor of the home. Custom lighting delineates zones while preserving openness. Construction budget remained within standard renovation costs.

## **Project History**

The project emerged from the clients' urgent need to adapt their home to accommodate their growing children without relocating. Initially a two-bedroom flat with excess unused space in the living area, the apartment felt both too open and too limiting. The architectural intervention was conceived to work within the constraints of the existing footprint while reprogramming the layout to provide a third bedroom, introduce spatial clarity, and better reflect the family's daily rhythms. Through thoughtful design gestures—spatial "nests," a multifunctional kitchen island, and visually connected zones—the project succeeded in transforming the apartment into a cohesive, livable, and future-oriented space. The clients report a dramatic improvement in how the home supports both individual needs and collective family life, while the project serves as a model for other families in similar aging urban buildings seeking smart, low-cost transformations.