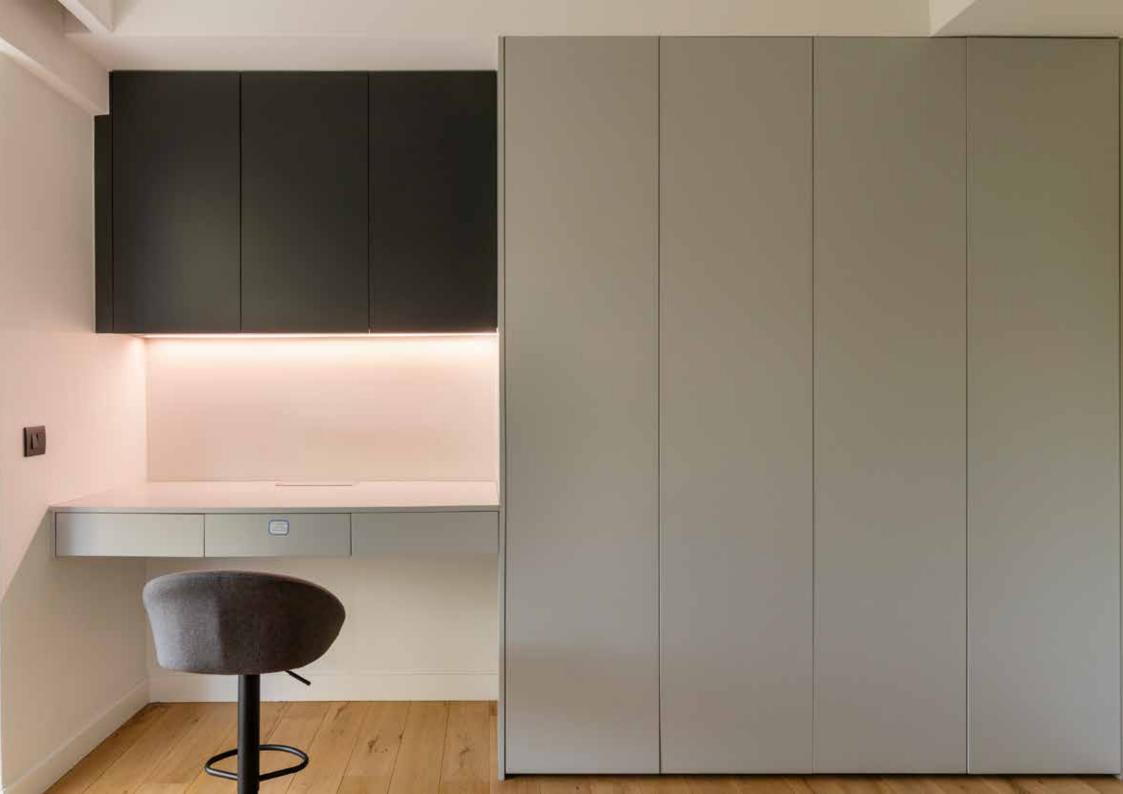

## **Project Overview**

The redesign of this 1990s apartment in Agia Paraskevi addresses the needs of a growing four-member family through a spatially efficient and materially cohesive intervention. Originally composed of two bedrooms and a disproportionate open-plan living area, the project introduces a third bedroom and redefines the daytime zone by inserting "nests" of differentiated use—bar, desk, media corner, wardrobe—within a unified material palette. A linear kitchen island with integrated cooktop becomes the spatial and social anchor of the home. Custom lighting delineates zones while preserving openness. Construction budget remained within standard renovation costs.