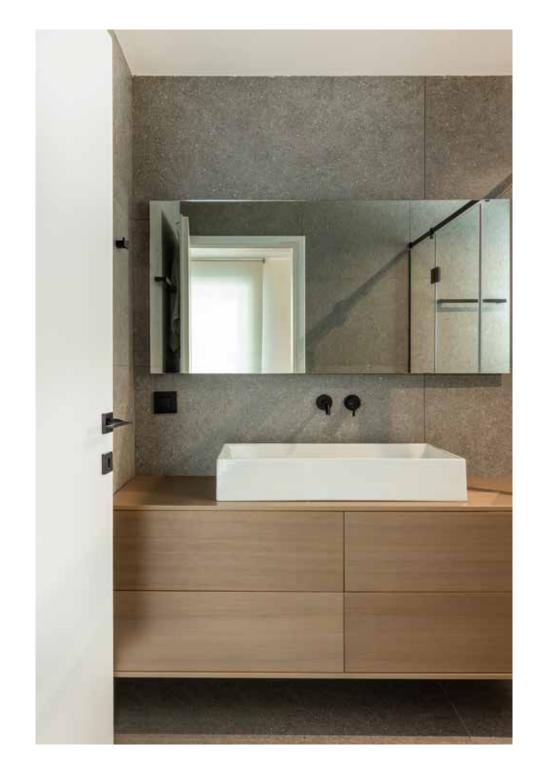

## **Project Overview**

The redesign of this 1990s apartment in Agia Paraskevi addresses the needs of a growing four-member family through a spatially efficient and materially cohesive intervention. Originally composed of two bedrooms and a disproportionate open-plan living area, the project introduces a third bedroom and redefines the daytime zone by inserting "nests" of differentiated use—bar, desk, media corner, wardrobe—within a unified material palette. A linear kitchen island with integrated cooktop becomes the spatial and social anchor of the home. Custom lighting delineates zones while preserving openness. Construction budget remained within standard renovation costs.