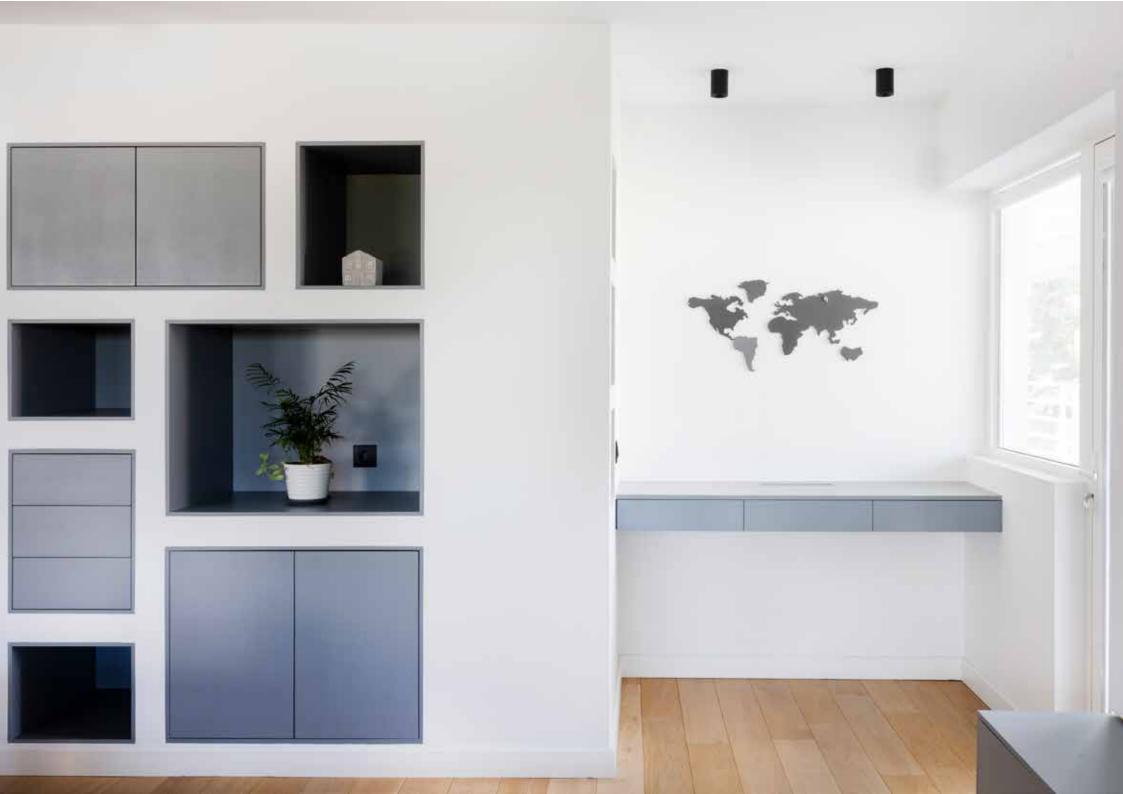

## **Project Overview**

The redesign of this 1990s apartment in Agia Paraskevi addresses the needs of a growing four-member family through a spatially efficient and materially cohesive intervention. Originally composed of two bedrooms and a disproportionate open-plan living area, the project introduces a third bedroom and redefines the daytime zone by inserting "nests" of differentiated use—bar, desk, media corner, wardrobe—within a unified material palette. A linear kitchen island with integrated cooktop becomes the spatial and social anchor of the home. Custom lighting delineates zones while preserving openness. Construction budget remained within standard renovation costs.

## **Project History**

The project emerged from the clients' urgent need to adapt their home to accommodate their growing children without relocating. Initially a two-bedroom flat with excess unused space in the living area, the apartment felt both too open and too limiting. The architectural intervention was conceived to work within the constraints of the existing footprint while reprogramming the layout to provide a third bedroom, introduce spatial clarity, and better reflect the family's daily rhythms. Through thoughtful design gestures—spatial "nests," a multifunctional kitchen island, and visually connected zones—the project succeeded in transforming the apartment into a cohesive, livable, and future-oriented space. The clients report a dramatic improvement in how the home supports both individual needs and collective family life, while the project serves as a model for other families in similar aging urban buildings seeking smart, low-cost transformations.