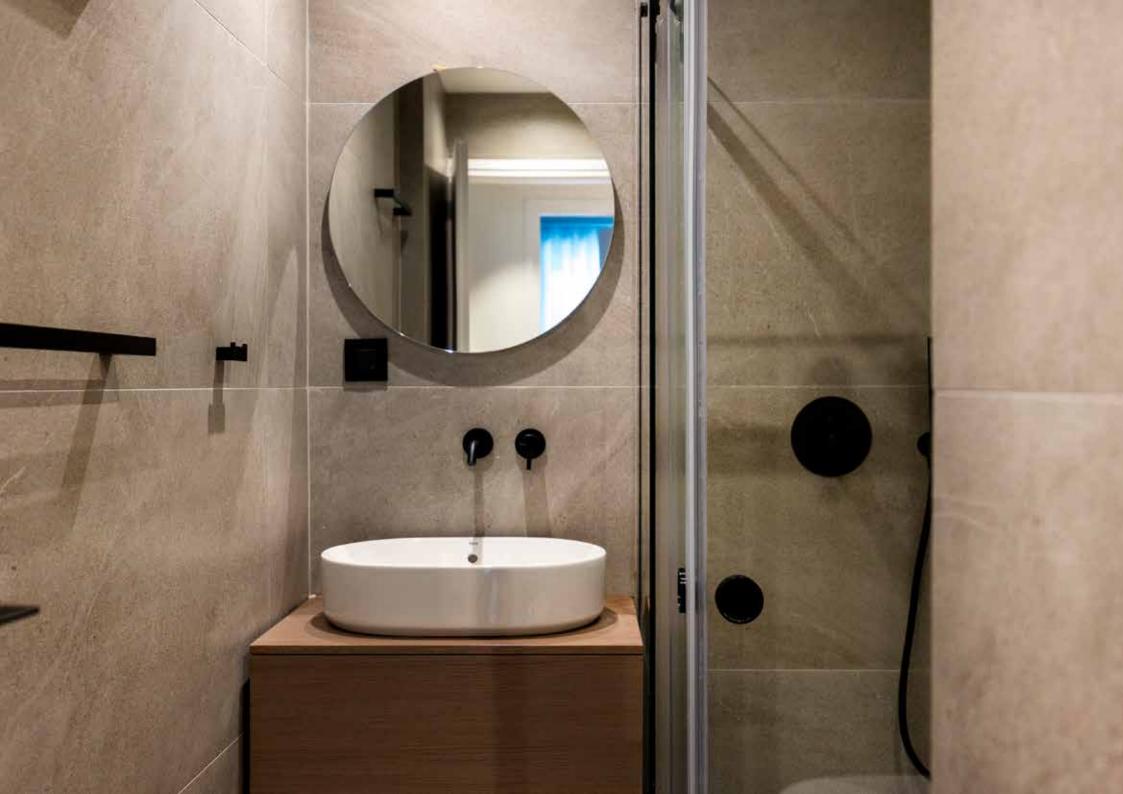

## **Project Overview**

The redesign of this 1990s apartment in Agia Paraskevi addresses the needs of a growing four-member family through a spatially efficient and materially cohesive intervention. Originally composed of two bedrooms and a disproportionate open-plan living area, the project introduces a third bedroom and redefines the daytime zone by inserting "nests" of differentiated use—bar, desk, media corner, wardrobe—within a unified material palette. A linear kitchen island with integrated cooktop becomes the spatial and social anchor of the home. Custom lighting delineates zones while preserving openness. Construction budget remained within standard renovation costs.