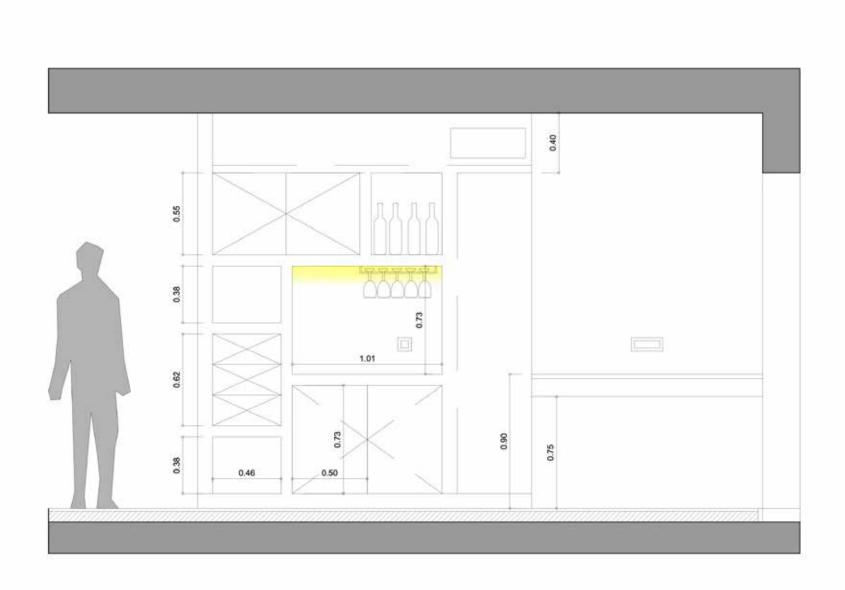

## **Project Overview**

The redesign of this 1990s apartment in Agia Paraskevi addresses the needs of a growing four-member family through a spatially efficient and materially cohesive intervention. Originally composed of two bedrooms and a disproportionate open-plan living area, the project introduces a third bedroom and redefines the daytime zone by inserting "nests" of differentiated use—bar, desk, media corner, wardrobe—within a unified material palette. A linear kitchen island with integrated cooktop becomes the spatial and social anchor of the home. Custom lighting delineates zones while preserving openness. Construction budget remained within standard renovation costs.