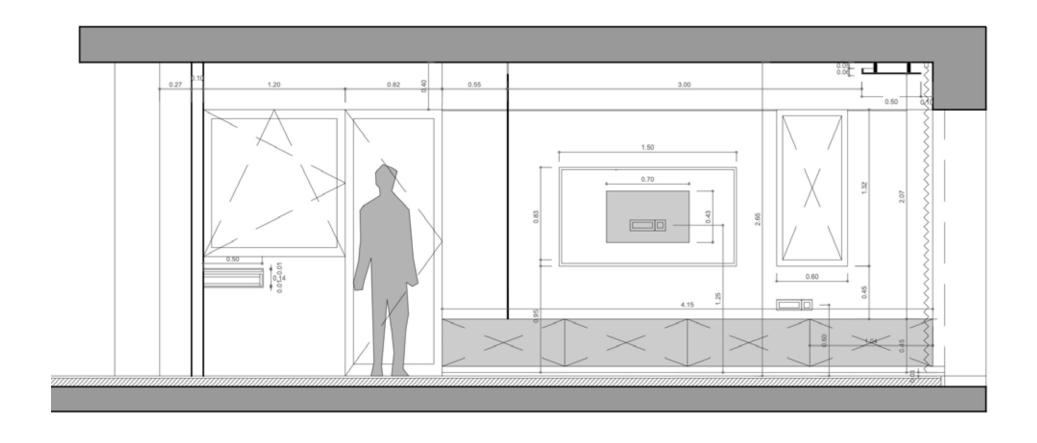

## **Project Overview**

The redesign of this 1990s apartment in Agia Paraskevi addresses the needs of a growing four-member family through a spatially efficient and materially cohesive intervention. Originally composed of two bedrooms and a disproportionate open-plan living area, the project introduces a third bedroom and redefines the daytime zone by inserting "nests" of differentiated use—bar, desk, media corner, wardrobe—within a unified material palette. A linear kitchen island with integrated cooktop becomes the spatial and social anchor of the home. Custom lighting delineates zones while preserving openness. Construction budget remained within standard renovation costs.