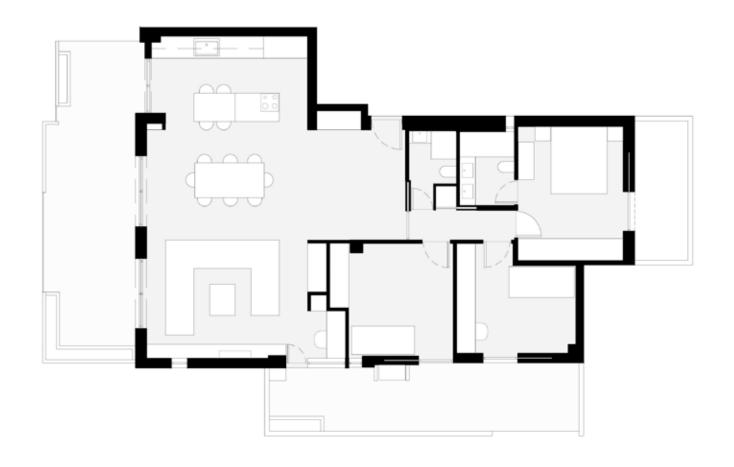

## **Project Overview**

The redesign of this 1990s apartment in Agia Paraskevi addresses the needs of a growing four-member family through a spatially efficient and materially cohesive intervention. Originally composed of two bedrooms and a disproportionate open-plan living area, the project introduces a third bedroom and redefines the daytime zone by inserting "nests" of differentiated use—bar, desk, media corner, wardrobe—within a unified material palette. A linear kitchen island with integrated cooktop becomes the spatial and social anchor of the home. Custom lighting delineates zones while preserving openness. Construction budget remained within standard renovation costs.

## **Project History**

The project emerged from the clients' urgent need to adapt their home to accommodate their growing children without relocating. Initially a two-bedroom flat with excess unused space in the living area, the apartment felt both too open and too limiting. The architectural intervention was conceived to work within the constraints of the existing footprint while reprogramming the layout to provide a third bedroom, introduce spatial clarity, and better reflect the family's daily rhythms. Through thoughtful design gestures—spatial "nests," a multifunctional kitchen island, and visually connected zones—the project succeeded in transforming the apartment into a cohesive, livable, and future-oriented space. The clients report a dramatic improvement in how the home supports both individual needs and collective family life, while the project serves as a model for other families in similar aging urban buildings seeking smart, low-cost transformations.

INITIAL PLAN PROPOSAL