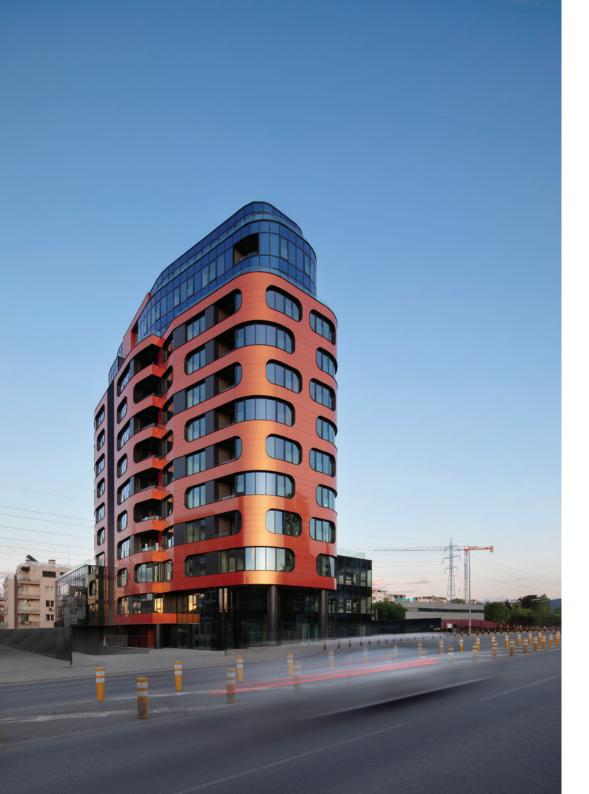

As the building rises, the materials and textures shift. The residential levels above are enveloped in composite aluminum panels with a rich, brick-inspired color that features a chameleon effect - changing with the light and creating a captivating play of tones. This not only adds depth and dimension but also establishes an ever-evolving visual presence.

The interplay between smooth surfaces and textured accents, combined with the subtle color shifts, gives the building a fluid, almost sculptural quality, responding dynamically to its environment.

The façade is a striking fusion of form and function, designed to reflect the building's modern and dynamic identity.

Soft, flowing lines wrap around the structure, creating a elegant and fluid appearance, while bold geometric shapes on the ground floors establish a captivating contrast.

PLATE IN THE

N COL

TO AL

D

II III

SP.