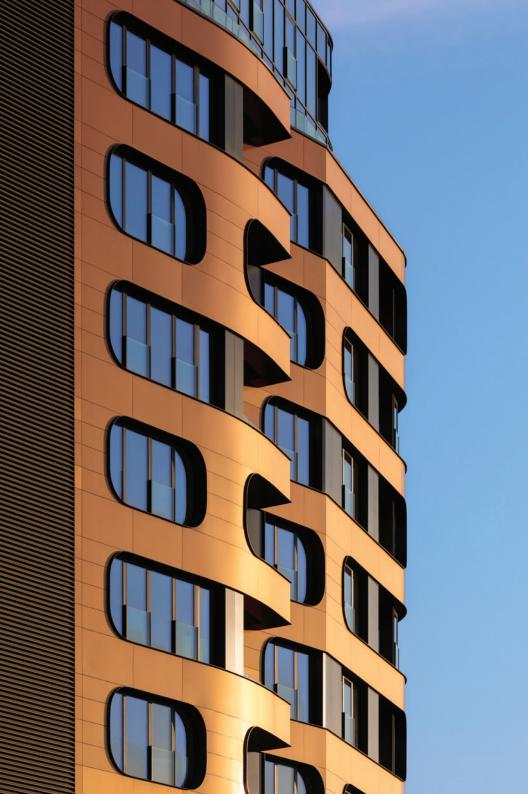

As the building rises, the materials and textures shift. The residential levels above are enveloped in composite aluminum panels with a rich, brick-inspired color that features a chameleon effect - changing with the light and creating a captivating play of tones. This not only adds depth and dimension but also establishes an ever-evolving visual presence.

The interplay between smooth surfaces and textured accents, combined with the subtle color shifts, gives the building a fluid, almost sculptural quality, responding dynamically to its environment.

The façade is a striking fusion of form and function, designed to reflect the building's modern and dynamic identity.

Soft, flowing lines wrap around the structure, creating a elegant and fluid appearance, while bold geometric shapes on the ground floors establish a captivating contrast.

PLATE IN THE

N COL

TO AL

D

II III

SP.