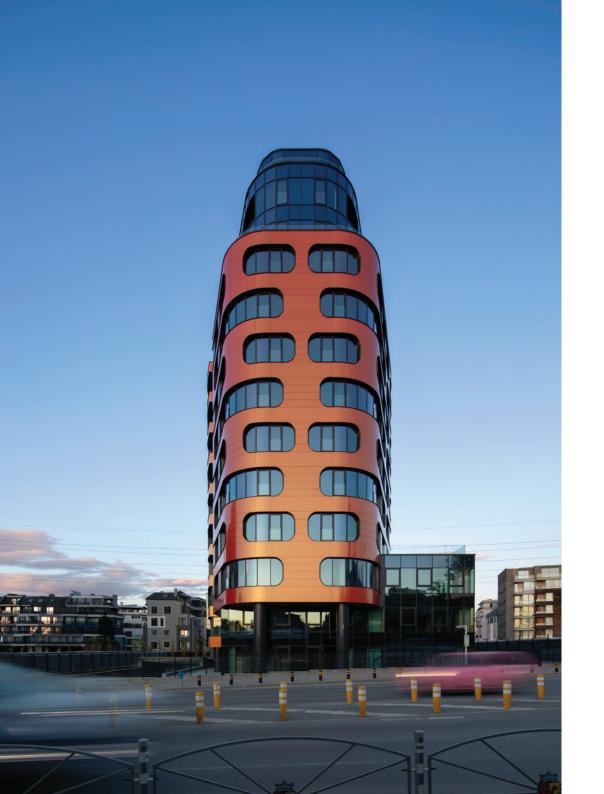

Stellar stands as one of Sofia's most modern mixed-use buildings, blending innovative design, advanced materials, and architectural solutions.

From the outset, the vision was clear: to create a building that combines modern, cosmopolitan style with the demands of contemporary urban living.

Every detail, from the façade design to materials choices and functional solutions, was carefully considered to reflect the rhythm and energy of the modern city life.

The building comprises 13 floors, with the first three dedicated to office spaces and the upper levels for residential use.

The lower three levels, which are publicly accessible, feature a modern structural glazing system that enhances transparency and invites interaction with the outside environment.

Two underground levels provide parking and house essential building installations and systems.

As the building rises, the materials and textures shift. The residential levels above are enveloped in composite aluminum panels with a rich, brick-inspired color that features a chameleon effect - changing with the light and creating a captivating play of tones. This not only adds depth and dimension but also establishes an ever-evolving visual presence.

The interplay between smooth surfaces and textured accents, combined with the subtle color shifts, gives the building a fluid, almost sculptural quality, responding dynamically to its environment.

The façade is a striking fusion of form and function, designed to reflect the building's modern and dynamic identity.

Soft, flowing lines wrap around the structure, creating a elegant and fluid appearance, while bold geometric shapes on the ground floors establish a captivating contrast.

PLATE IN THE

N COL

TO AL

D

II III

SP.