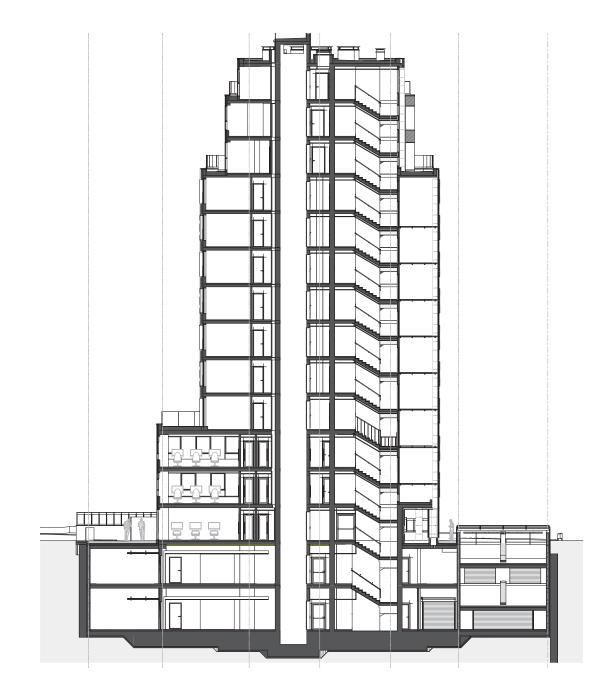

Every detail, from the façade design to materials choices and functional solutions, was carefully considered to reflect the rhythm and energy of the modern city life.

The building comprises 13 floors, with the first three dedicated to office spaces and the upper levels for residential use.

The lower three levels, which are publicly accessible, feature a modern structural glazing system that enhances transparency and invites interaction with the outside environment.

Two underground levels provide parking and house essential building installations and systems.