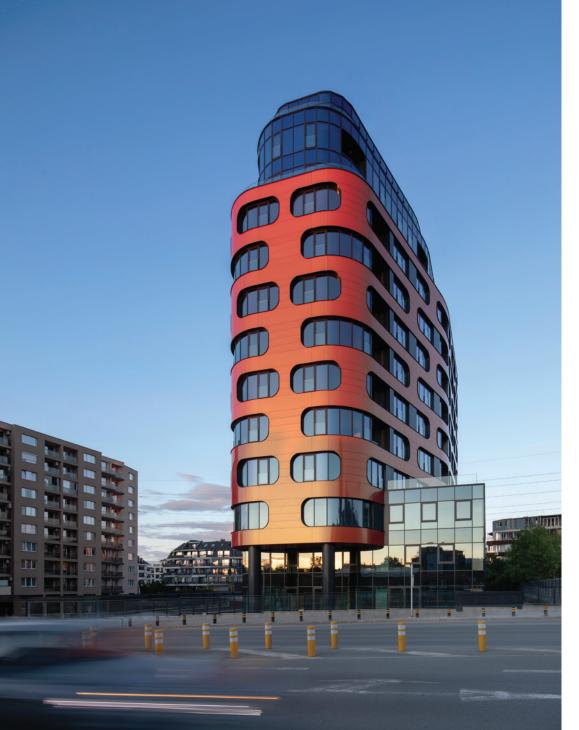

As the building rises, the materials and textures shift. The residential levels above are enveloped in composite aluminum panels with a rich, brick-inspired color that features a chameleon effect - changing with the light and creating a captivating play of tones. This not only adds depth and dimension but also establishes an ever-evolving visual presence.

The interplay between smooth surfaces and textured accents, combined with the subtle color shifts, gives the building a fluid, almost sculptural quality, responding dynamically to its environment.

The façade is a striking fusion of form and function, designed to reflect the building's modern and dynamic identity.

Soft, flowing lines wrap around the structure, creating a elegant and fluid appearance, while bold geometric shapes on the ground floors establish a captivating contrast.

PLATE IN THE

N COL

TO AL

D

II III

SP.