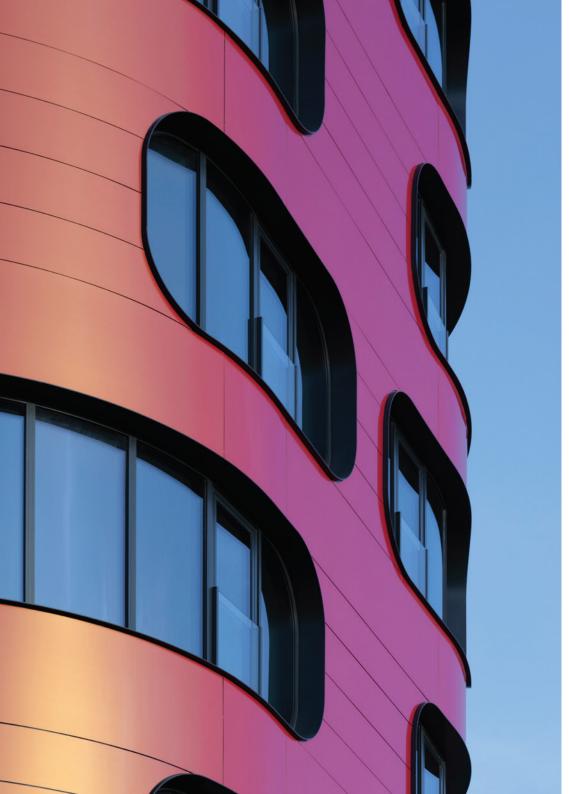

As the building rises, the materials and textures shift. The residential levels above are enveloped in composite aluminum panels with a rich, brick-inspired color that features a chameleon effect - changing with the light and creating a captivating play of tones. This not only adds depth and dimension but also establishes an ever-evolving visual presence.

The interplay between smooth surfaces and textured accents, combined with the subtle color shifts, gives the building a fluid, almost sculptural quality, responding dynamically to its environment.

The façade is a striking fusion of form and function, designed to reflect the building's modern and dynamic identity.

Soft, flowing lines wrap around the structure, creating a elegant and fluid appearance, while bold geometric shapes on the ground floors establish a captivating contrast.

PLATE IN THE

N COL

TO AL

D

II III

SP.