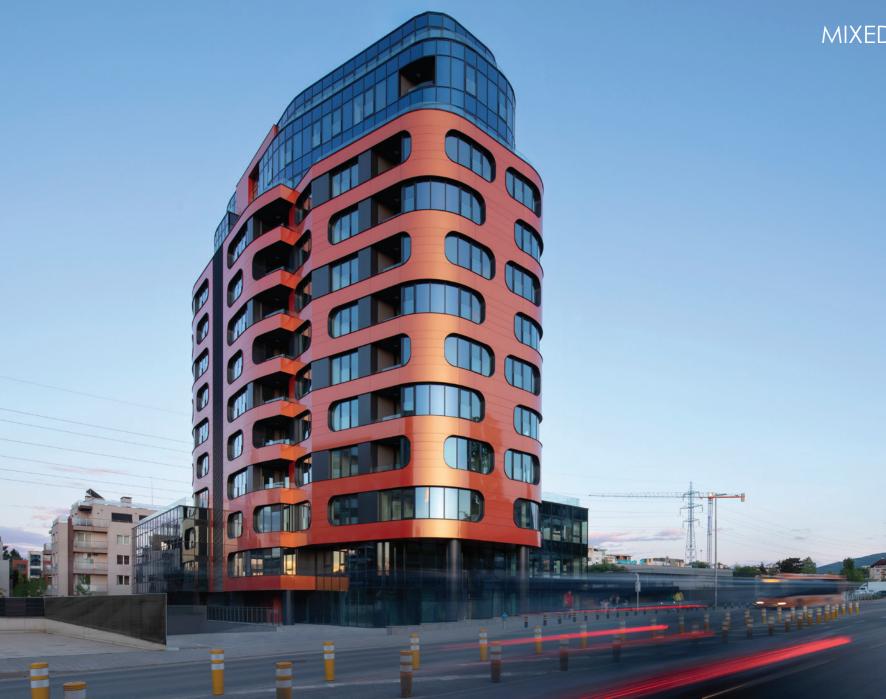

Stellar stands as one of Sofia's most modern mixed-use buildings, blending innovative design, advanced materials, and architectural solutions.

From the outset, the vision was clear: to create a building that combines modern, cosmopolitan style with the demands of contemporary urban living.

Every detail, from the façade design to materials choices and functional solutions, was carefully considered to reflect the rhythm and energy of the modern city life.

The building comprises 13 floors, with the first three dedicated to office spaces and the upper levels for residential use.

The lower three levels, which are publicly accessible, feature a modern structural glazing system that enhances transparency and invites interaction with the outside environment.

Two underground levels provide parking and house essential building installations and systems.

As the building rises, the materials and textures shift. The residential levels above are enveloped in composite aluminum panels with a rich, brick-inspired color that features a chameleon effect - changing with the light and creating a captivating play of tones. This not only adds depth and dimension but also establishes an ever-evolving visual presence.

The interplay between smooth surfaces and textured accents, combined with the subtle color shifts, gives the building a fluid, almost sculptural quality, responding dynamically to its environment.

The façade is a striking fusion of form and function, designed to reflect the building's modern and dynamic identity.

Soft, flowing lines wrap around the structure, creating a elegant and fluid appearance, while bold geometric shapes on the ground floors establish a captivating contrast.

PLATE IN THE

N COL

TO AL

D

II III

SP.