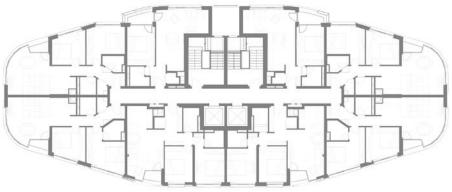

Every detail, from the façade design to materials choices and functional solutions, was carefully considered to reflect the rhythm and energy of the modern city life.

The building comprises 13 floors, with the first three dedicated to office spaces and the upper levels for residential use.