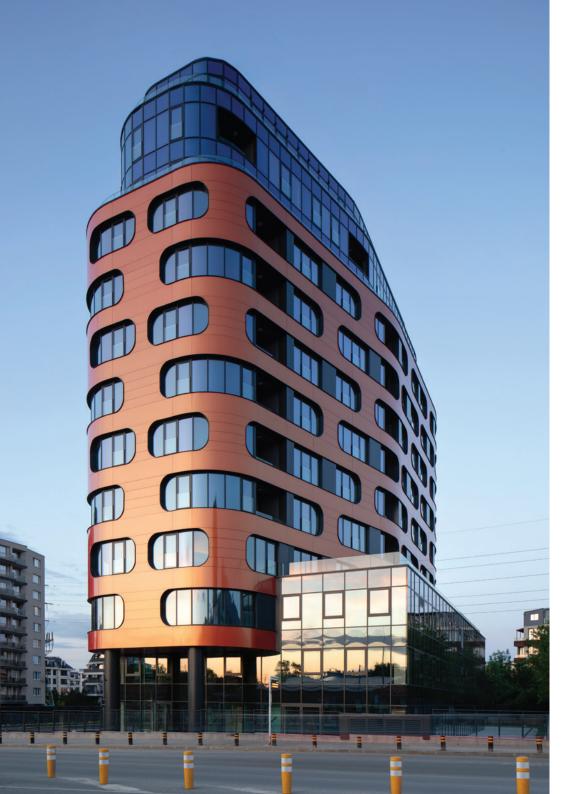

Stellar stands as one of Sofia's most modern mixed-use buildings, blending innovative design, advanced materials, and architectural solutions.

From the outset, the vision was clear: to create a building that combines modern, cosmopolitan style with the demands of contemporary urban living.

Every detail, from the façade design to materials choices and functional solutions, was carefully considered to reflect the rhythm and energy of the modern city life.

The building comprises 13 floors, with the first three dedicated to office spaces and the upper levels for residential use.

The lower three levels, which are publicly accessible, feature a modern structural glazing system that enhances transparency and invites interaction with the outside environment.

Two underground levels provide parking and house essential building installations and systems.

As the building rises, the materials and textures shift. The residential levels above are enveloped in composite aluminum panels with a rich, brick-inspired color that features a chameleon effect - changing with the light and creating a captivating play of tones. This not only adds depth and dimension but also establishes an ever-evolving visual presence.

The interplay between smooth surfaces and textured accents, combined with the subtle color shifts, gives the building a fluid, almost sculptural quality, responding dynamically to its environment.

The façade is a striking fusion of form and function, designed to reflect the building's modern and dynamic identity.

Soft, flowing lines wrap around the structure, creating a elegant and fluid appearance, while bold geometric shapes on the ground floors establish a captivating contrast.

PLATE IN THE

N COL

TO AL

D

II III

SP.