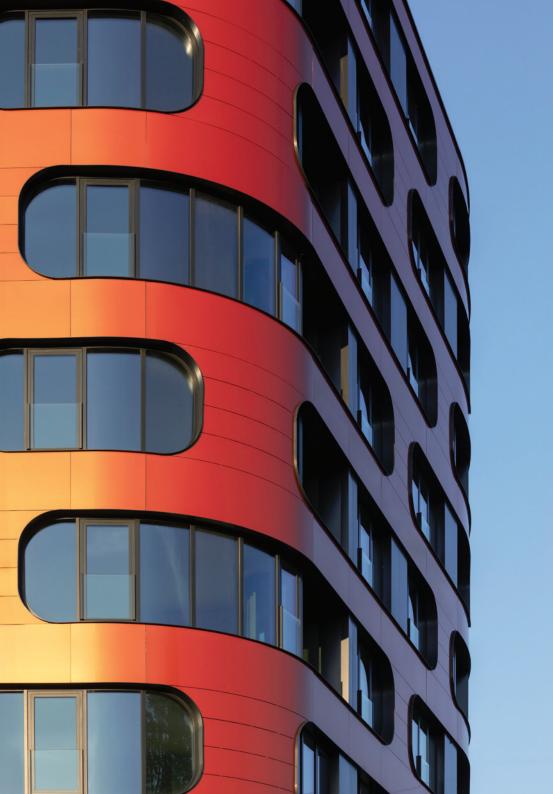

As the building rises, the materials and textures shift. The residential levels above are enveloped in composite aluminum panels with a rich, brick-inspired color that features a chameleon effect - changing with the light and creating a captivating play of tones. This not only adds depth and dimension but also establishes an ever-evolving visual presence.

The interplay between smooth surfaces and textured accents, combined with the subtle color shifts, gives the building a fluid, almost sculptural quality, responding dynamically to its environment.

The façade is a striking fusion of form and function, designed to reflect the building's modern and dynamic identity.