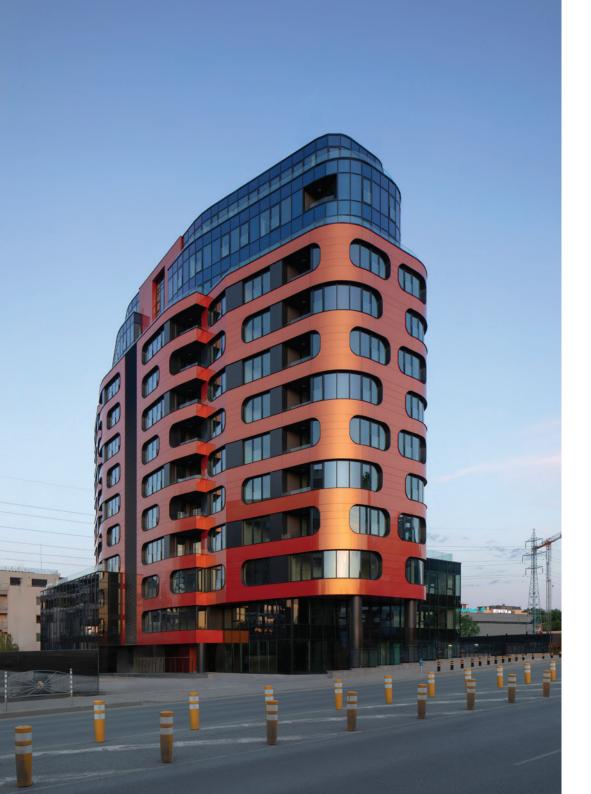

As the building rises, the materials and textures shift. The residential levels above are enveloped in composite aluminum panels with a rich, brick-inspired color that features a chameleon effect - changing with the light and creating a captivating play of tones. This not only adds depth and dimension but also establishes an ever-evolving visual presence.

The interplay between smooth surfaces and textured accents, combined with the subtle color shifts, gives the building a fluid, almost sculptural quality, responding dynamically to its environment.

The façade is a striking fusion of form and function, designed to reflect the building's modern and dynamic identity.

Soft, flowing lines wrap around the structure, creating a elegant and fluid appearance, while bold geometric shapes on the ground floors establish a captivating contrast.

PLATE IN THE

N COL

TO AL

D

II III

SP.