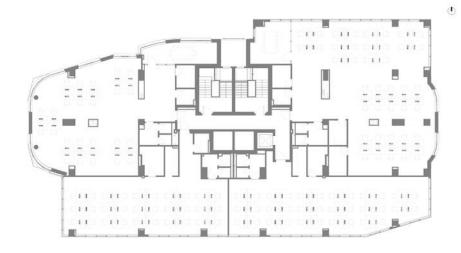

The lower three levels, which are publicly accessible, feature a modern structural glazing system that enhances transparency and invites interaction with the outside environment.

Two underground levels provide parking and house essential building installations and systems.