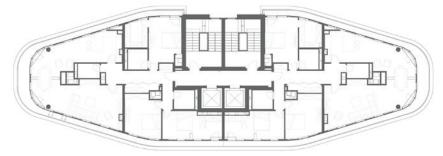

The lower three levels, which are publicly accessible, feature a modern structural glazing system that enhances transparency and invites interaction with the outside environment.

Two underground levels provide parking and house essential building installations and systems.