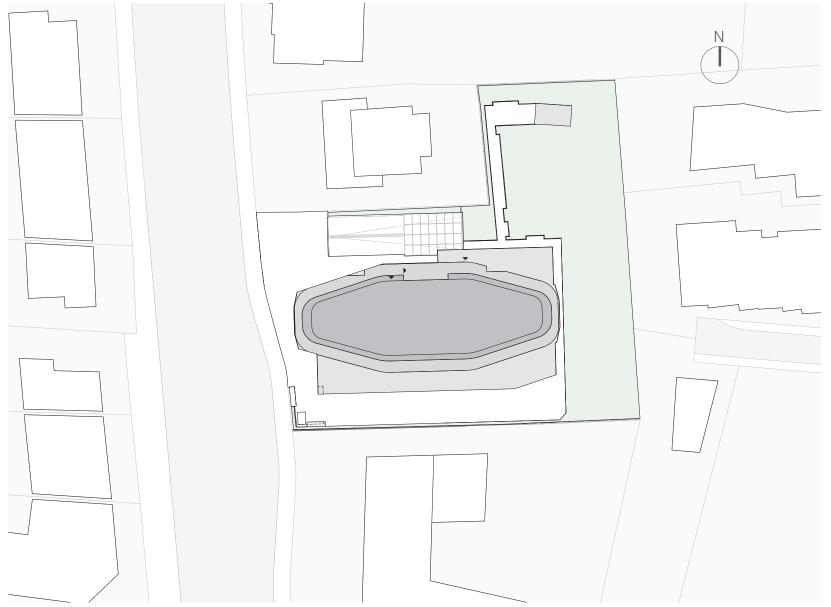

The lower three levels, which are publicly accessible, feature a modern structural glazing system that enhances transparency and invites interaction with the outside environment.

Two underground levels provide parking and house essential building installations and systems.