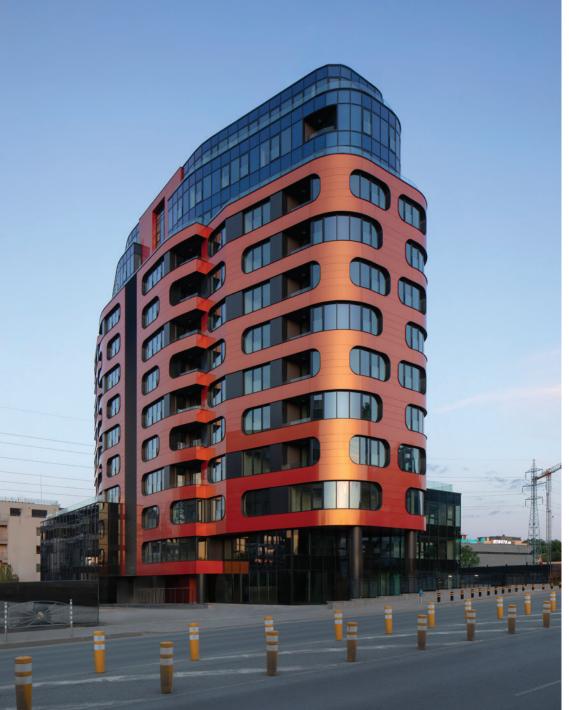

Every detail, from the façade design to materials choices and functional solutions, was carefully considered to reflect the rhythm and energy of the modern city life.

The building comprises 13 floors, with the first three dedicated to office spaces and the upper levels for residential use.

The lower three levels, which are publicly accessible, feature a modern structural glazing system that enhances transparency and invites interaction with the outside environment.

Two underground levels provide parking and house essential building installations and systems.

As the building rises, the materials and textures shift. The residential levels above are enveloped in composite aluminum panels with a rich, brick-inspired color that features a chameleon effect - changing with the light and creating a captivating play of tones. This not only adds depth and dimension but also establishes an ever-evolving visual presence.