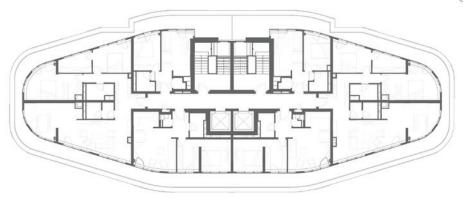

The lower three levels, which are publicly accessible, feature a modern structural glazing system that enhances transparency and invites interaction with the outside environment.

Two underground levels provide parking and house essential building installations and systems.