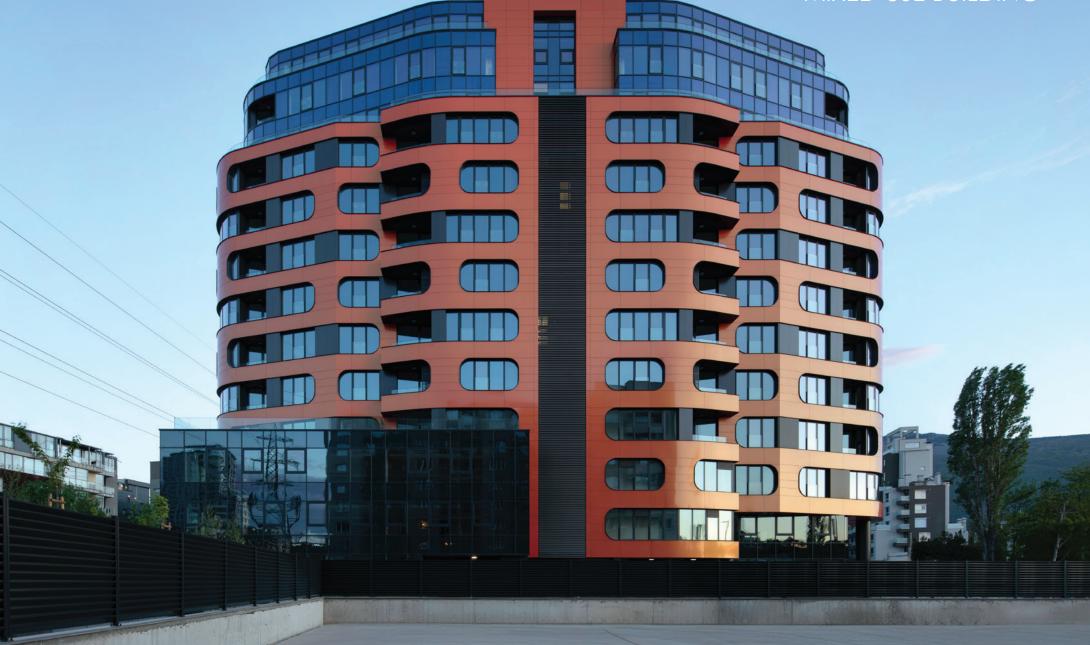

As the building rises, the materials and textures shift. The residential levels above are enveloped in composite aluminum panels with a rich, brick-inspired color that features a chameleon effect - changing with the light and creating a captivating play of tones. This not only adds depth and dimension but also establishes an ever-evolving visual presence.

The interplay between smooth surfaces and textured accents, combined with the subtle color shifts, gives the building a fluid, almost sculptural quality, responding dynamically to its environment.

The façade is a striking fusion of form and function, designed to reflect the building's modern and dynamic identity.

Soft, flowing lines wrap around the structure, creating a elegant and fluid appearance, while bold geometric shapes on the ground floors establish a captivating contrast.

PLATE IN THE

N COL

TO AL

D

II III

SP.