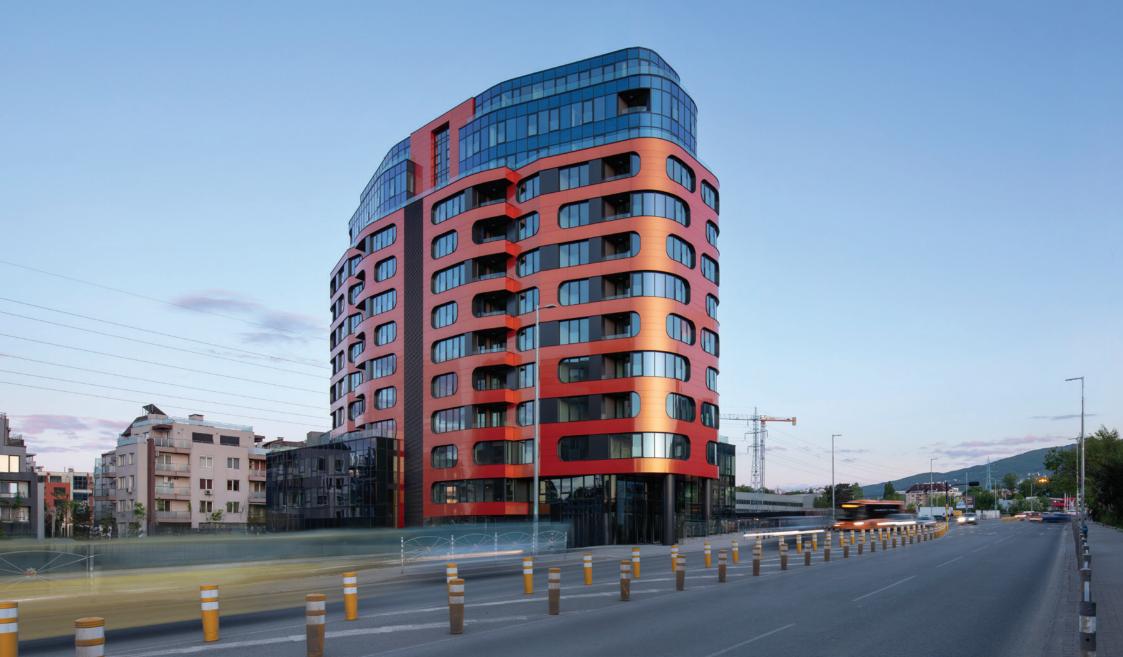

Stellar stands as one of Sofia's most modern mixed-use buildings, blending innovative design, advanced materials, and architectural solutions.

From the outset, the vision was clear: to create a building that combines modern, cosmopolitan style with the demands of contemporary urban living.

Every detail, from the façade design to materials choices and functional solutions, was carefully considered to reflect the rhythm and energy of the modern city life.

The building comprises 13 floors, with the first three dedicated to office spaces and the upper levels for residential use.

The lower three levels, which are publicly accessible, feature a modern structural glazing system that enhances transparency and invites interaction with the outside environment.

Two underground levels provide parking and house essential building installations and systems.

As the building rises, the materials and textures shift. The residential levels above are enveloped in composite aluminum panels with a rich, brick-inspired color that features a chameleon effect - changing with the light and creating a captivating play of tones. This not only adds depth and dimension but also establishes an ever-evolving visual presence.

The interplay between smooth surfaces and textured accents, combined with the subtle color shifts, gives the building a fluid, almost sculptural quality, responding dynamically to its environment.

The façade is a striking fusion of form and function, designed to reflect the building's modern and dynamic identity.

Soft, flowing lines wrap around the structure, creating a elegant and fluid appearance, while bold geometric shapes on the ground floors establish a captivating contrast.

PLATE IN THE

N COL

TO AL

D

II III

SP.