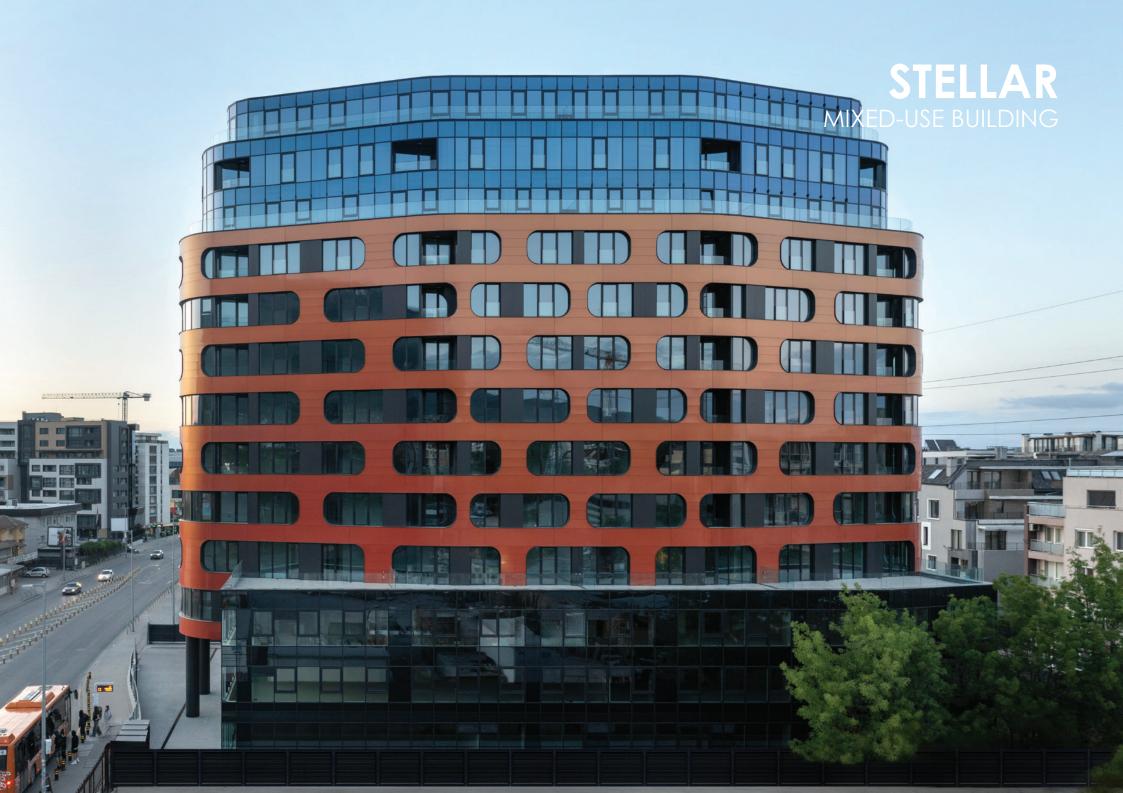

Stellar stands as one of Sofia's most modern mixed-use buildings, blending innovative design, advanced materials, and architectural solutions.

From the outset, the vision was clear: to create a building that combines modern, cosmopolitan style with the demands of contemporary urban living.

Every detail, from the façade design to materials choices and functional solutions, was carefully considered to reflect the rhythm and energy of the modern city life.

The building comprises 13 floors, with the first three dedicated to office spaces and the upper levels for residential use.

The lower three levels, which are publicly accessible, feature a modern structural glazing system that enhances transparency and invites interaction with the outside environment.

Two underground levels provide parking and house essential building installations and systems.

As the building rises, the materials and textures shift. The residential levels above are enveloped in composite aluminum panels with a rich, brick-inspired color that features a chameleon effect - changing with the light and creating a captivating play of tones. This not only adds depth and dimension but also establishes an ever-evolving visual presence.

The interplay between smooth surfaces and textured accents, combined with the subtle color shifts, gives the building a fluid, almost sculptural quality, responding dynamically to its environment.

The façade is a striking fusion of form and function, designed to reflect the building's modern and dynamic identity.

Soft, flowing lines wrap around the structure, creating a elegant and fluid appearance, while bold geometric shapes on the ground floors establish a captivating contrast.

PLATE IN THE

N COL

TO AL

D

II III

SP.