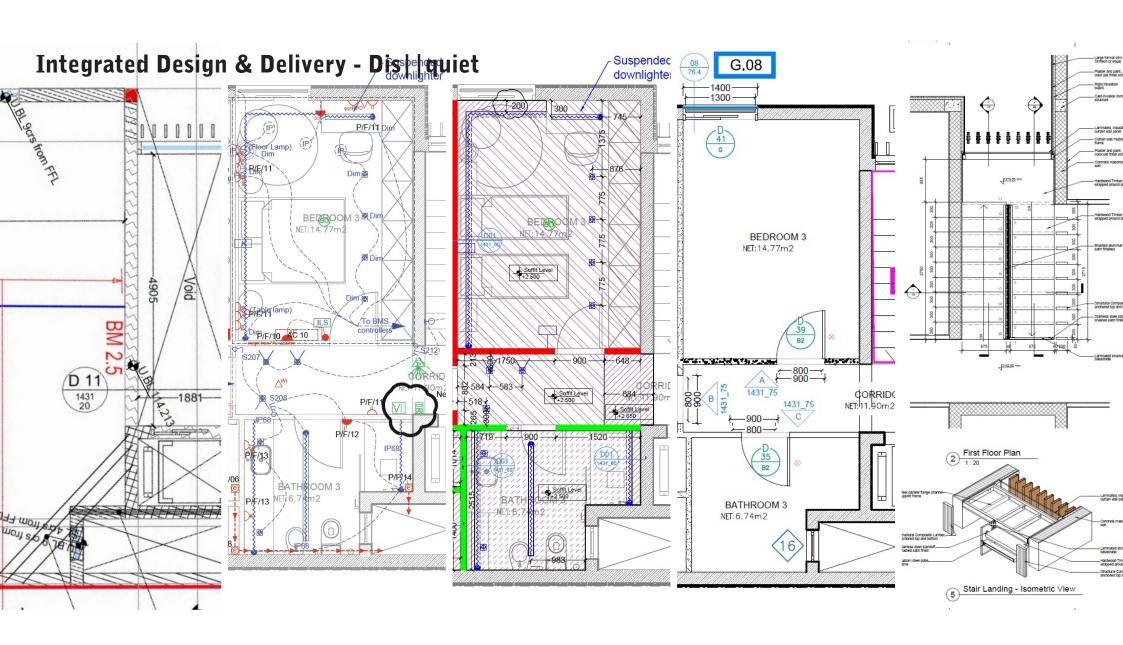

Design - Dis | | quiet

CATEGORY: COMPLETED BUILDINGS - 10.B. Single House (Individual use) - 'Dis | | Quiet'