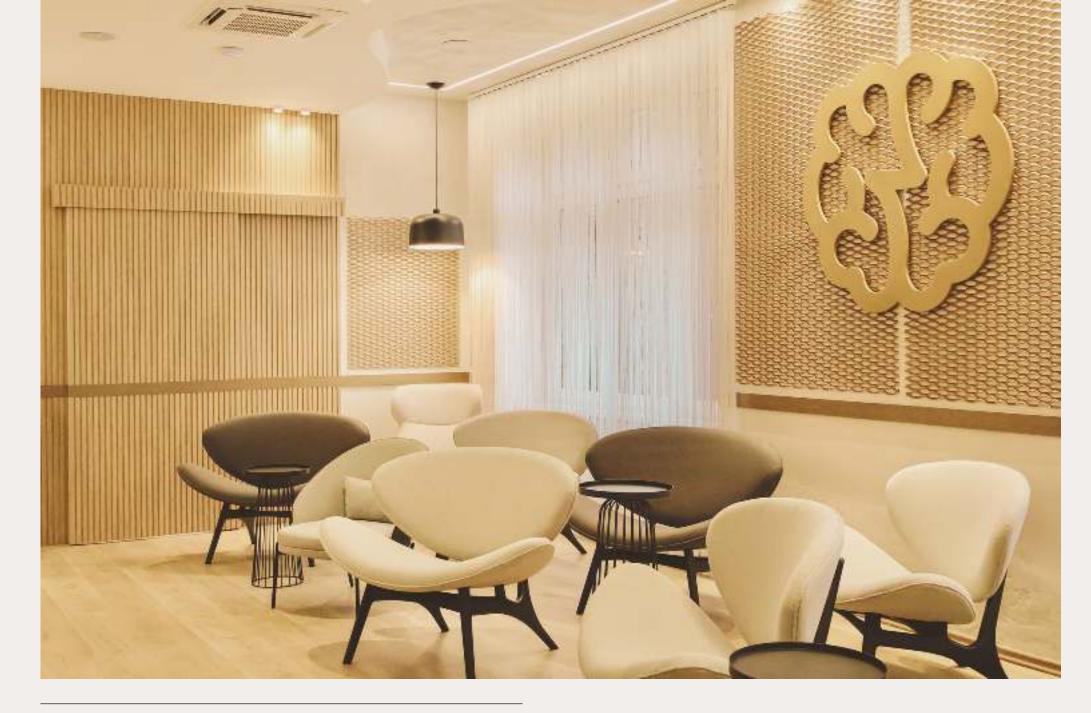

# ABOUT PROJECT OFFICE SPACE MD

Located in the very heart of Sarajevo, the Marijin Dvor office space is designed as a relaxing and inspiring environment dedicated to learning, career counseling, and personal development. Its modern design fosters professional growth, productivity, and the exchange of ideas among driven and successful individuals.

#### OFFICESPACE MD

The interior combines natural materials such as wood with both warm and cool tones, copper details, and metal mesh elements, resulting in an authentic and sophisticated appearance. The entire space is framed by a semi-circular suspended ceiling, inspired by the fluidity and flexibility of the learning and self-improvement process.

# CLASSROOM

The spacious and well-lit main classroom accommodates up to 20 people and is furnished with comfortable armchairs. It is thoughtfully designed to encourage interaction among participants as well as effective communication with the instructor. A blend of wooden elements, concrete-textured walls, and copper mesh accents creates a modern and dynamic atmosphere. A centrally placed TV and sleek black console add an extra layer of sophistication.