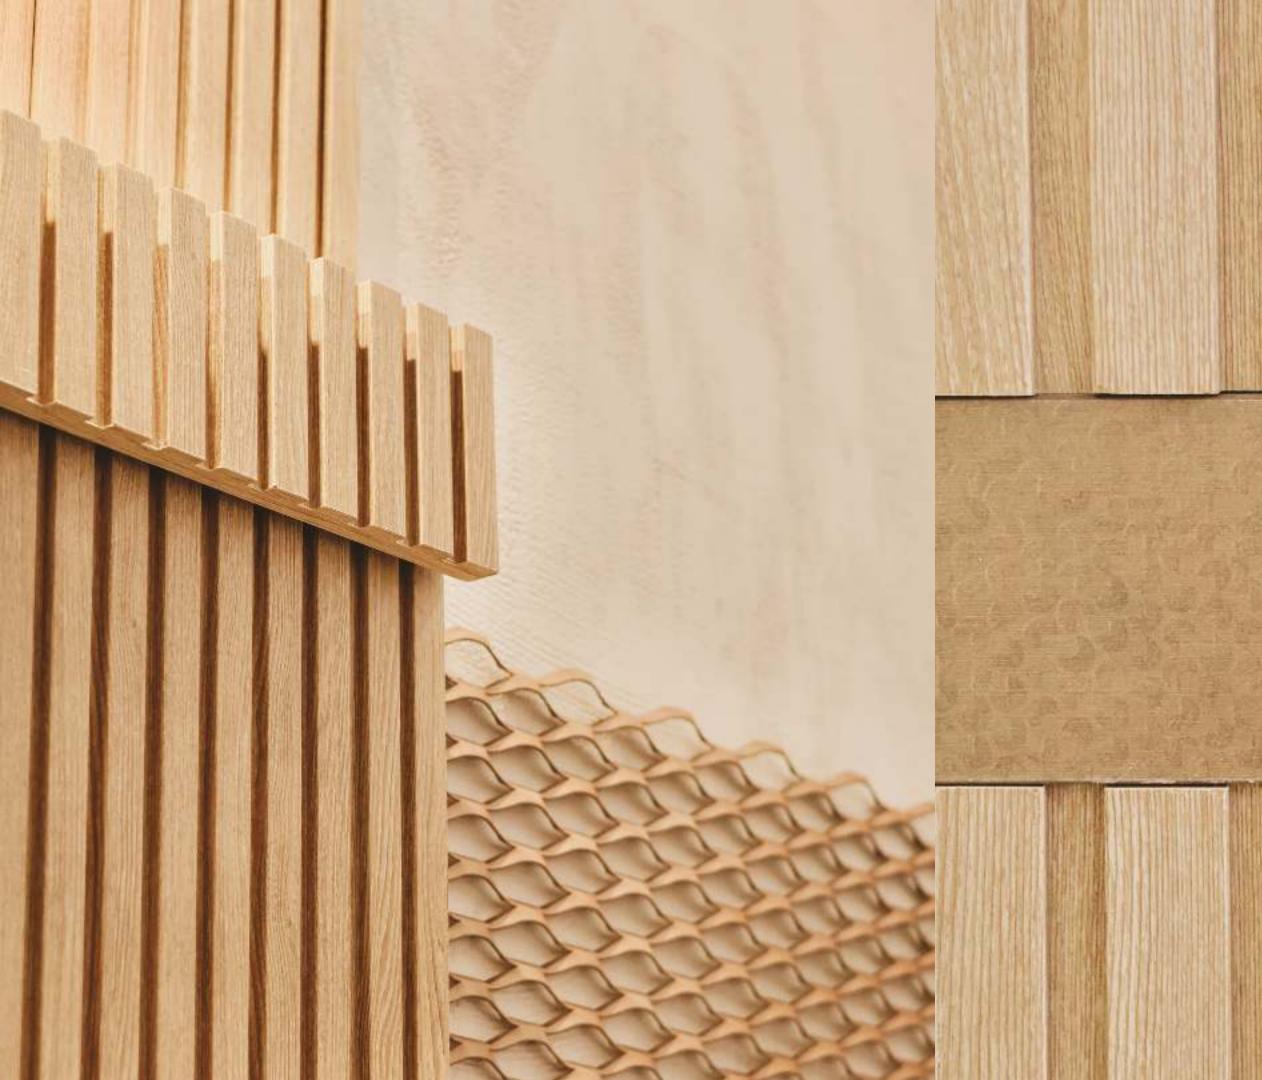

#### OFFICESPACE MD

The interior combines natural materials such as wood with both warm and cool tones, copper details, and metal mesh elements, resulting in an authentic and sophisticated appearance. The entire space is framed by a semi-circular suspended ceiling, inspired by the fluidity and flexibility of the learning and self-improvement process.

#### DETAILS

Special attention has been paid to details – from the variety of textures used in the kitchen elements and wall coverings, to carefully selected decorative panels. Every part of the space contributes to a harmonious whole, balancing character and functionality with refined precision.