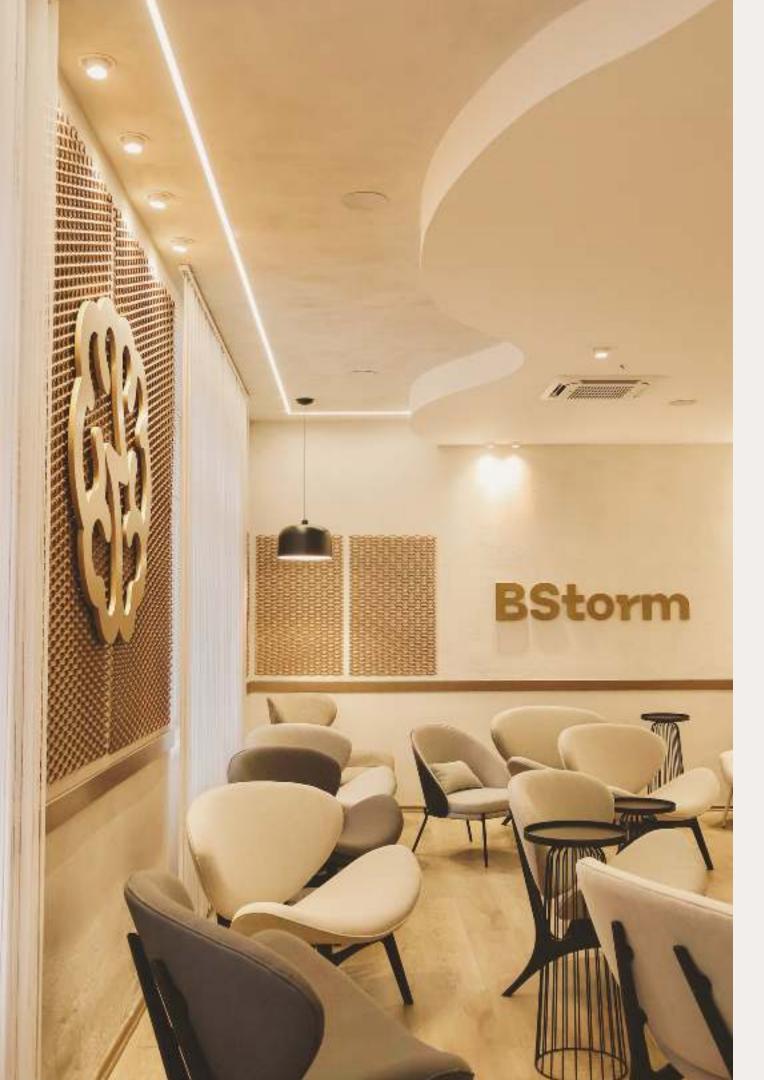

# ABOUT PROJECT OFFICE SPACE MD

Located in the very heart of Sarajevo, the Marijin Dvor office space is designed as a relaxing and inspiring environment dedicated to learning, career counseling, and personal development. Its modern design fosters professional growth, productivity, and the exchange of ideas among driven and successful individuals.

#### OFFICESPACE MD

The interior combines natural materials such as wood with both warm and cool tones, copper details, and metal mesh elements, resulting in an authentic and sophisticated appearance. The entire space is framed by a semi-circular suspended ceiling, inspired by the fluidity and flexibility of the learning and self-improvement process.

# CLASSROOM

The spacious and well-lit main classroom accommodates up to 20 people and is furnished with comfortable armchairs. It is thoughtfully designed to encourage interaction among participants as well as effective communication with the instructor. A blend of wooden elements, concrete-textured walls, and copper mesh accents creates a modern and dynamic atmosphere. A centrally placed TV and sleek black console add an extra layer of sophistication.