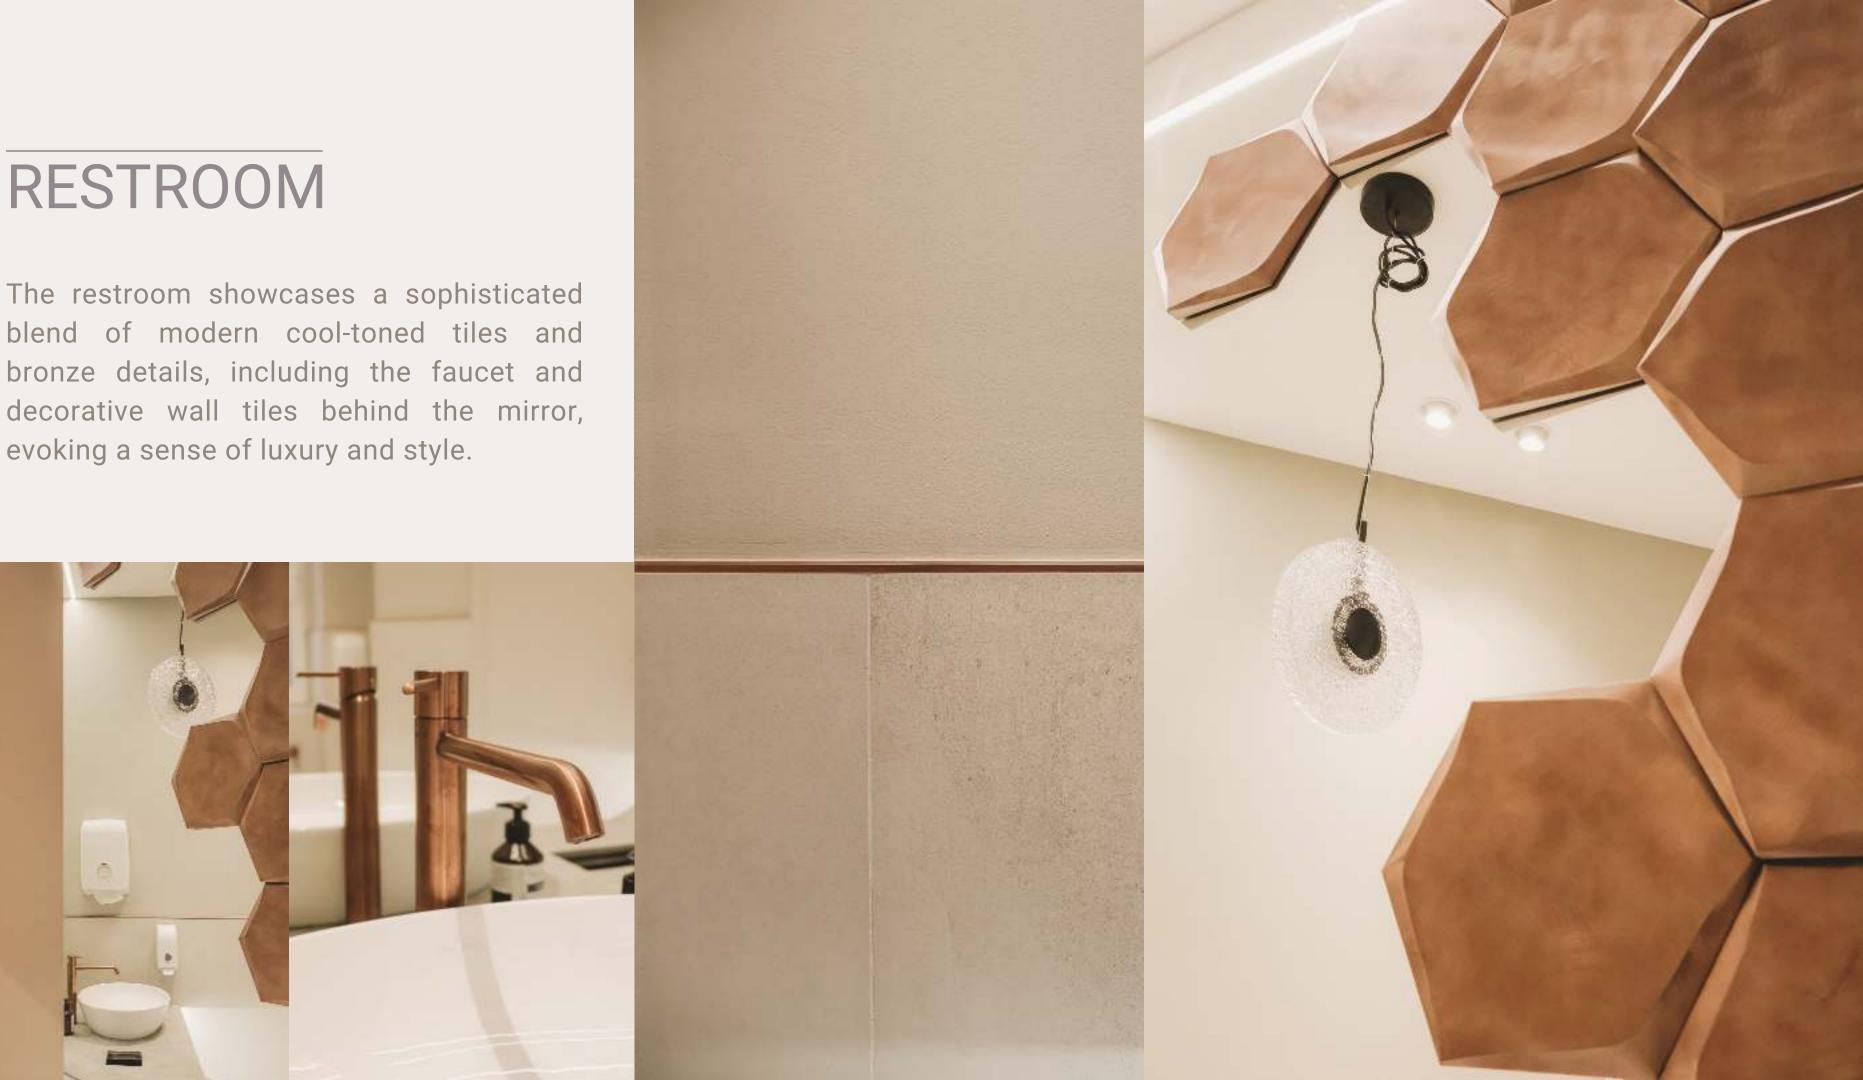

### RESTROOM

blend of modern cool-toned tiles and bronze details, including the faucet and decorative wall tiles behind the mirror,