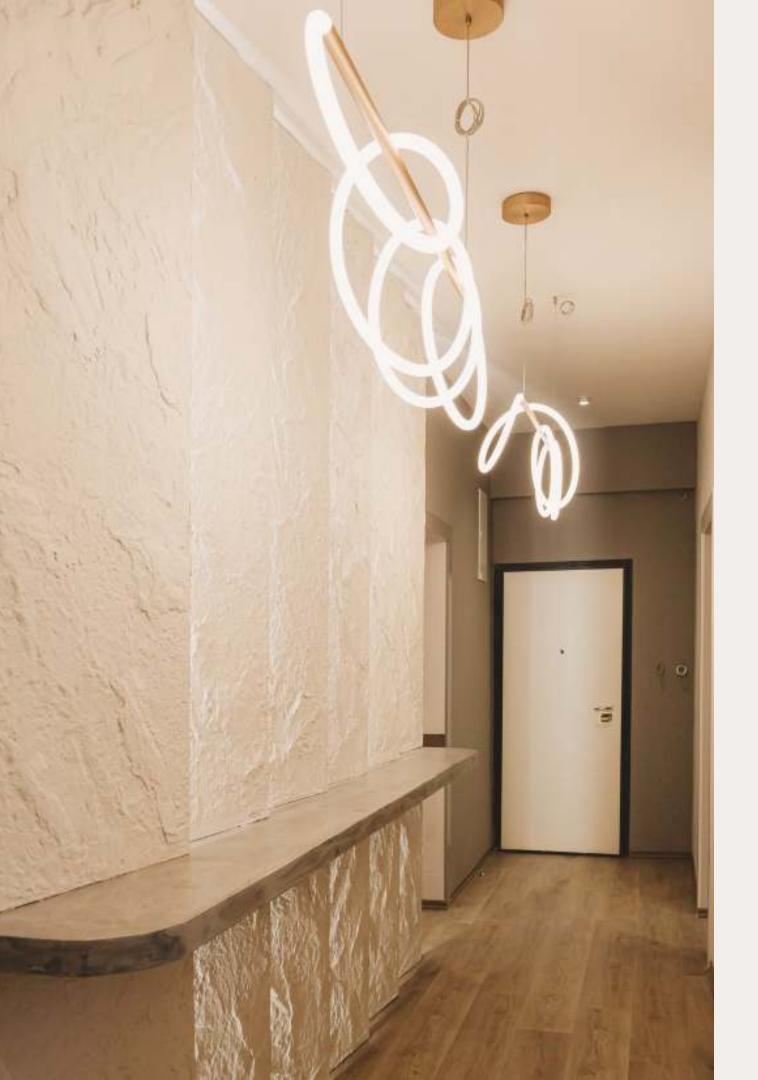

# HALLWAY

hallway The features an elegant blend of grey tones and stone textures, enhanced by modern chandeliers and LED lighting that highlights key design elements. The entrance to the cloakroom is discreetly integrated into the wall panels and accentuated with wooden beams that echo the warm palette used throughout the interior.