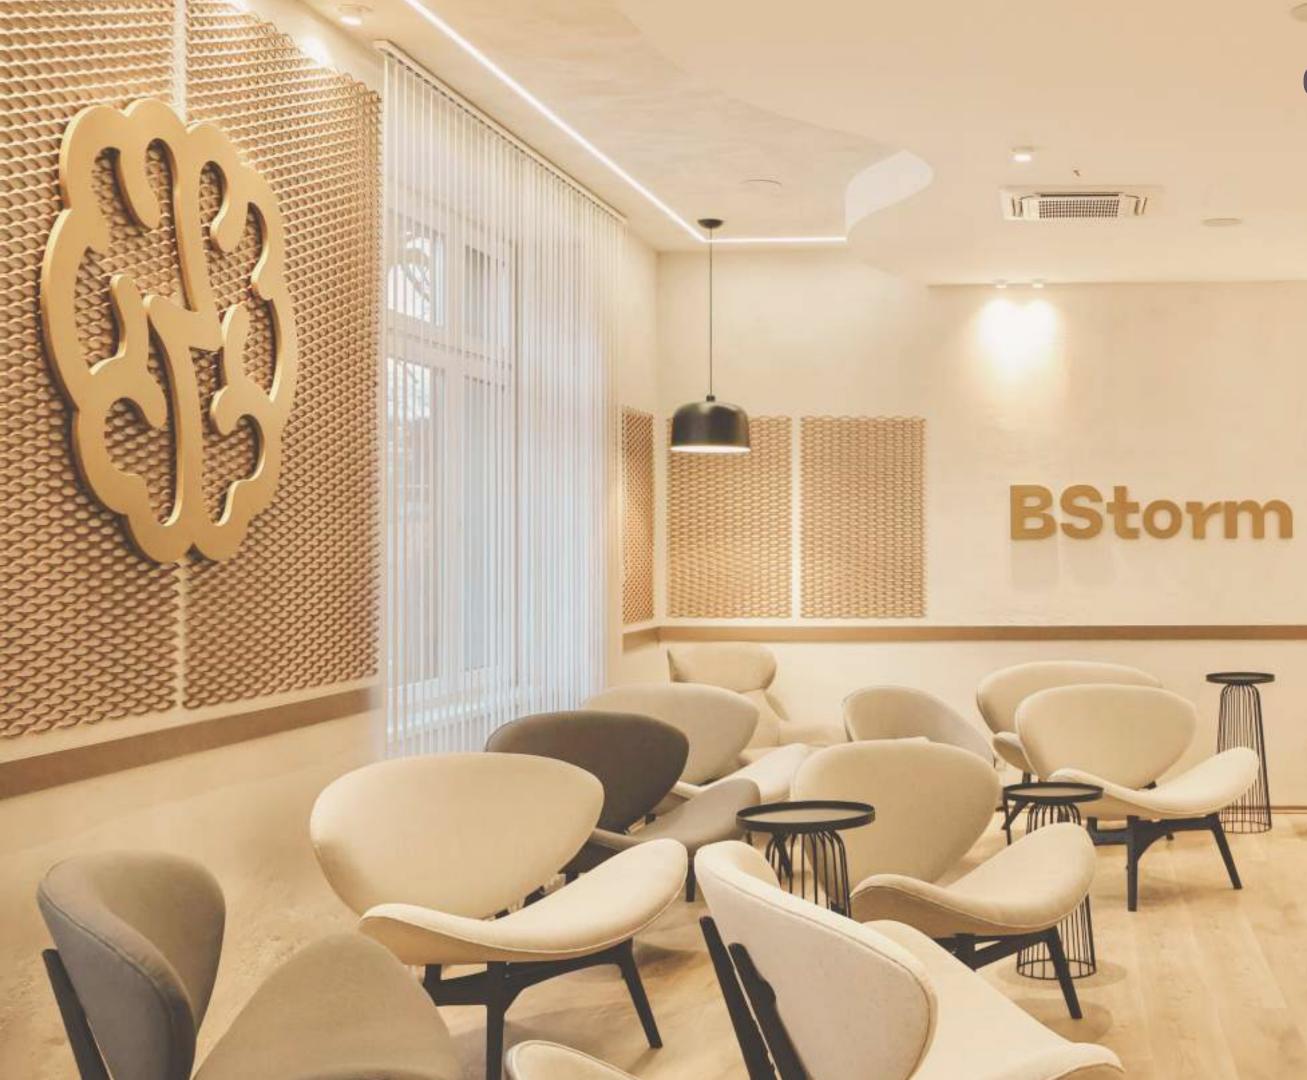

# ABOUT PROJECT OFFICE SPACE MD

Located in the very heart of Sarajevo, the Marijin Dvor office space is designed as a relaxing and inspiring environment dedicated to learning, career counseling, and personal development. Its modern design fosters professional growth, productivity, and the exchange of ideas among driven and successful individuals.

#### OFFICESPACE MD

The interior combines natural materials such as wood with both warm and cool tones, copper details, and metal mesh elements, resulting in an authentic and sophisticated appearance. The entire space is framed by a semi-circular suspended ceiling, inspired by the fluidity and flexibility of the learning and self-improvement process.

# CLASSROOM

The spacious and well-lit main classroom accommodates up to 20 people and is furnished with comfortable armchairs. It is thoughtfully designed to encourage interaction among participants as well as effective communication with the instructor. A blend of wooden elements, concrete-textured walls, and copper mesh accents creates a modern and dynamic atmosphere. A centrally placed TV and sleek black console add an extra layer of sophistication.