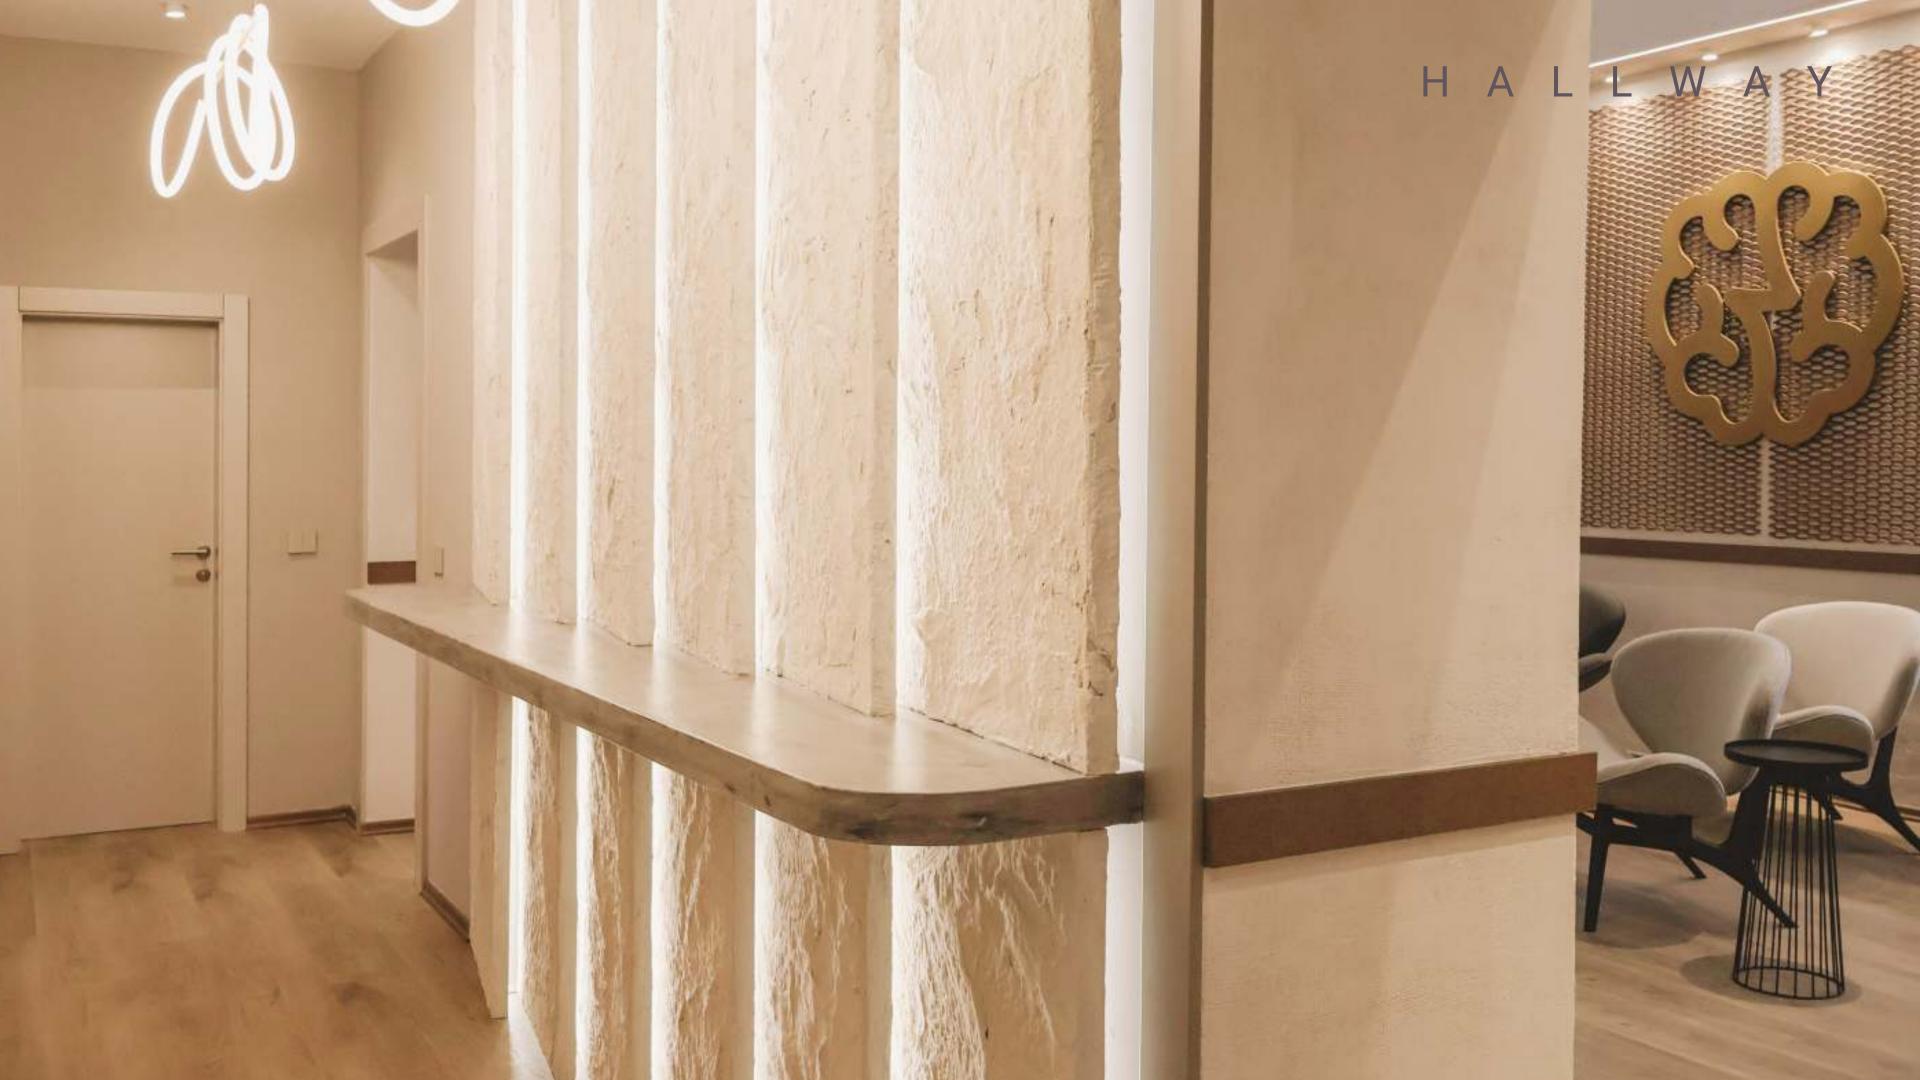

# HALLWAY

hallway The features an elegant blend of grey tones and stone textures, enhanced by modern chandeliers and LED lighting that highlights key design elements. The entrance to the cloakroom is discreetly integrated into the wall panels and accentuated with wooden beams that echo the warm palette used throughout the interior.