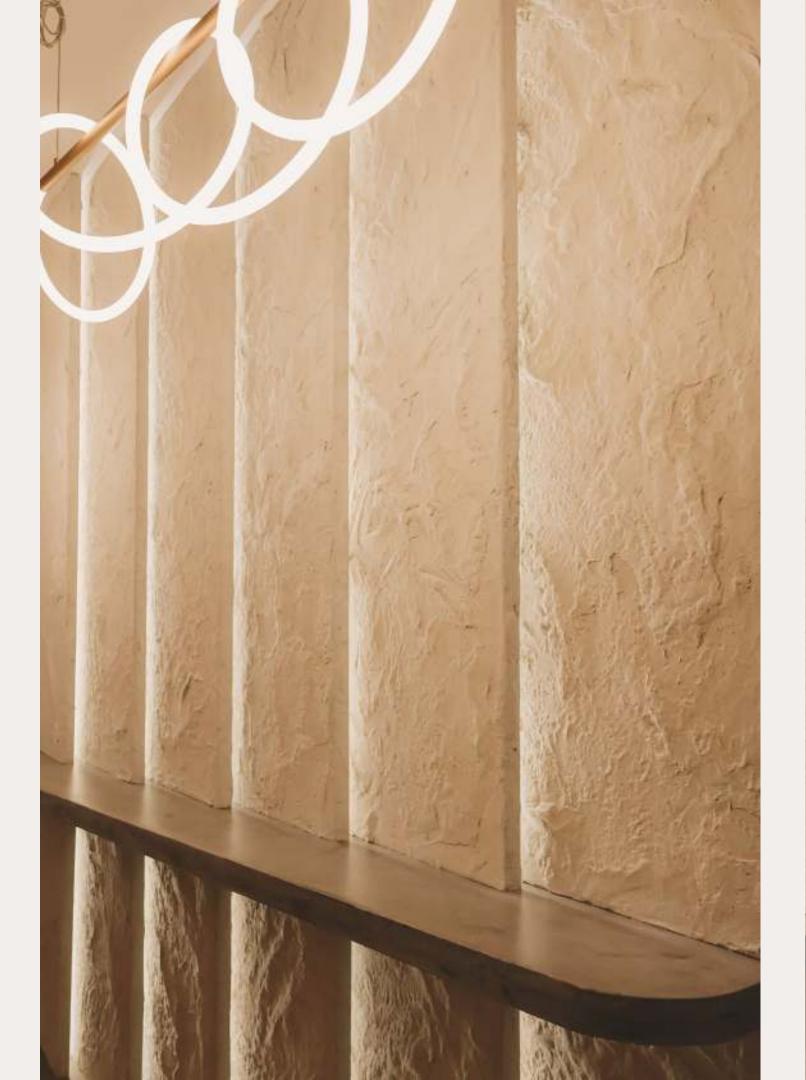

# HALLWAY

hallway The features an elegant blend of grey tones and stone textures, enhanced by modern chandeliers and LED lighting that highlights key design elements. The entrance to the cloakroom is discreetly integrated into the wall panels and accentuated with wooden beams that echo the warm palette used throughout the interior.