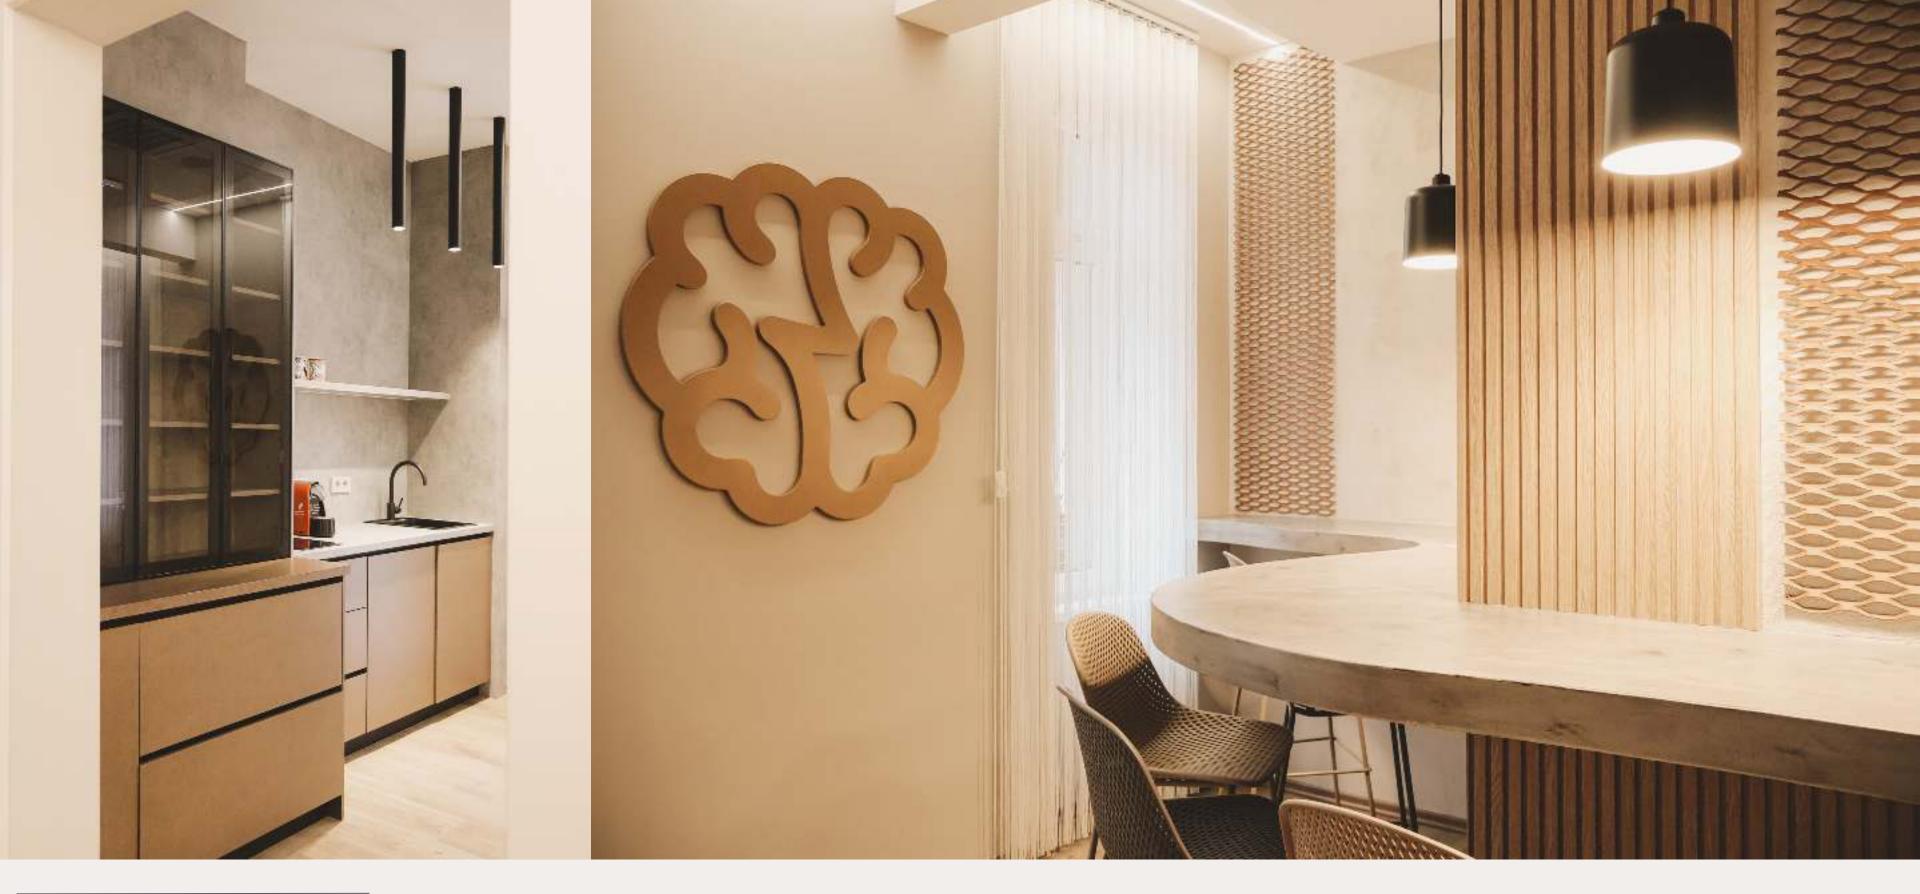

# KITCHEN

The kitchen is divided into two zones – a functional line equipped with essential appliances, and a relaxation area featuring a semi-circular bar and high stools. The combination of warm and cool tones, along with contrasting elements of wood, copper, concrete, and metal, creates a welcoming environment for breaks, informal conversations, and relaxation.

#### DETAILS

Special attention has been paid to details – from the variety of textures used in the kitchen elements and wall coverings, to carefully selected decorative panels. Every part of the space contributes to a harmonious whole, balancing character and functionality with refined precision.