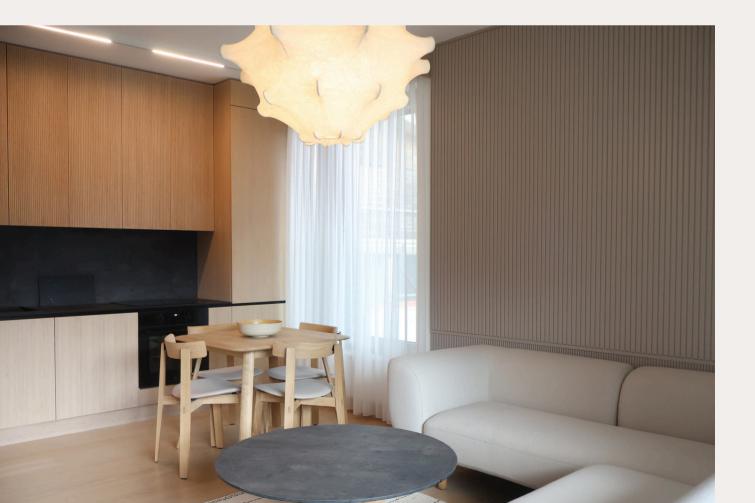

### LIVING SPACE AND KITCHEN

with The living area kitchen and dining are designed smaller in space, in order to incorporate two additional bedrooms. Semi-round shape of kitchen island was used to make the living space functional, with more kitchen countertop made of fundermax

## LIVING ROOM AREA

Representation o Seating area