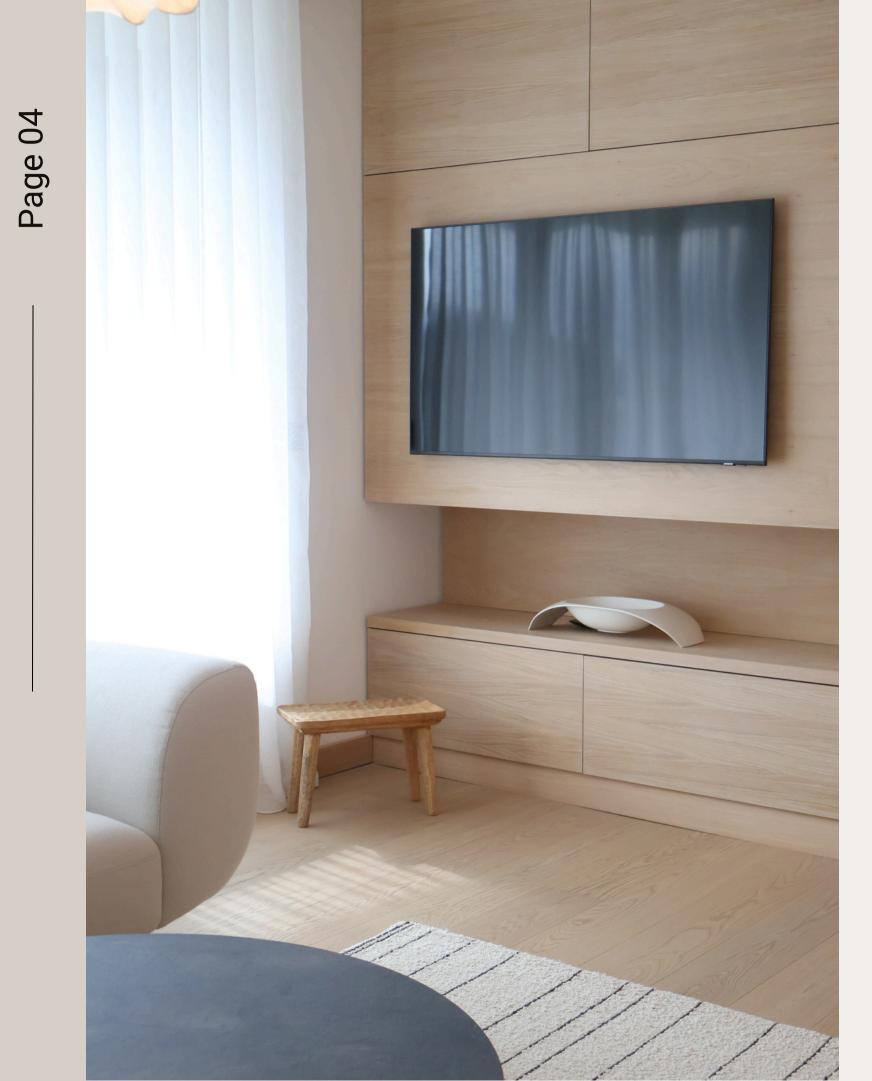

## DESIGN MOUNTAIN APARTMENT ANH

### **ABOUT PROJECT** MOUNTAIN APARTMAN ANH

Mountain Apartment ANH is located on famous mountain near Sarajevo. The apartment was designed for a family of four which would use the space for rest. The space is light, airy and incoroporates wood textures with the aim of resembling mountain atmosphere and its unique nature.



Page 03

### LIVING SPACE AND KITCHEN



with The living area kitchen and dining are designed smaller in space, in order to incorporate two additional bedrooms. Semi-round shape of kitchen island was used to make the living space functional, with more kitchen countertop made of fundermax





## LIVING ROOM AREA

Representation o Seating area



### Representation of TV stand with cabinet



# KITCHEN

Page 05

Representation of kitchen materials and textures





Page 06

### **BEDROOMS AND BATHROOM**



In order to use the space to its full potential and create a space comfortable and tidy to the eye, special wardrobes were made within the hallway and rooms, which look like decorative wall coverings. To achieve the completeness of the design, the bathroom incorporates tiles with stone texture.





# BEDROOM

Page 07

Representation of wardrobe details and materials





Seating area



HALLWAY

#### Representation of TV stand with cabinet

# DETAILS

Details showing wardrobe handles, combination of textures and materials on kitchen cabinets and wall coverings and panels.