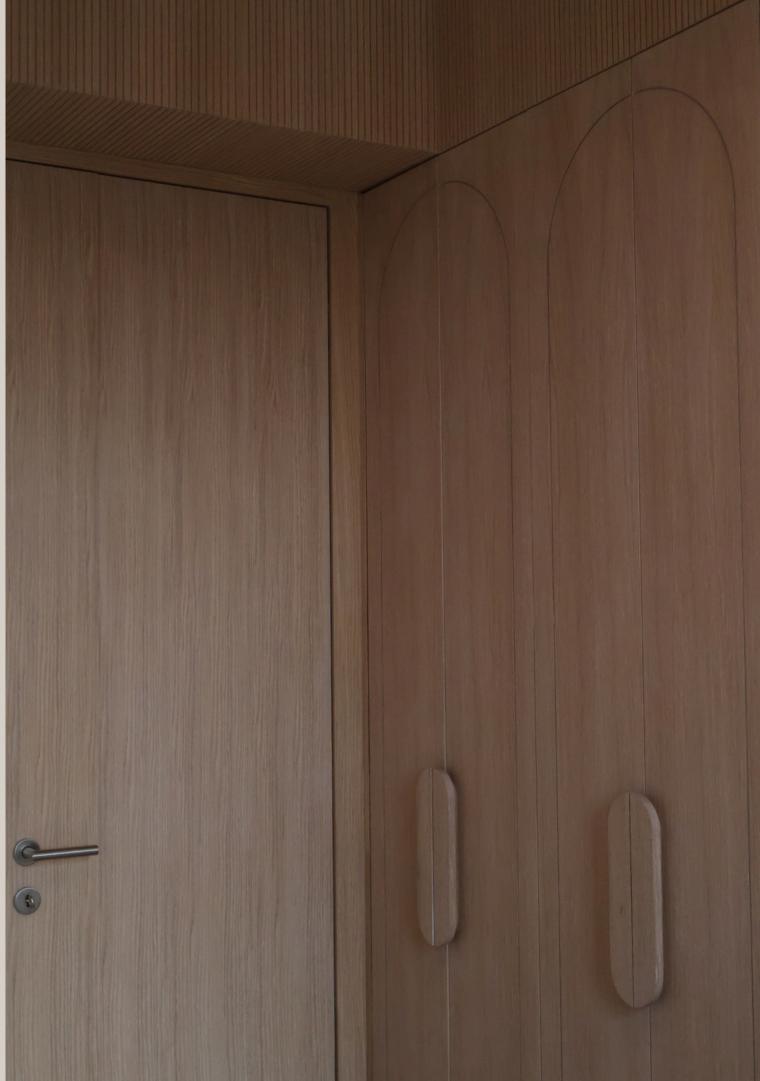

### **BEDROOMS AND BATHROOM**

In order to use the space to its full potential and create a space comfortable and tidy to the eye, special wardrobes were made within the hallway and rooms, which look like decorative wall coverings. To achieve the completeness of the design, the bathroom incorporates tiles with stone texture.

# BEDROOM

Page 07

Representation of wardrobe details and materials

Seating area

HALLWAY