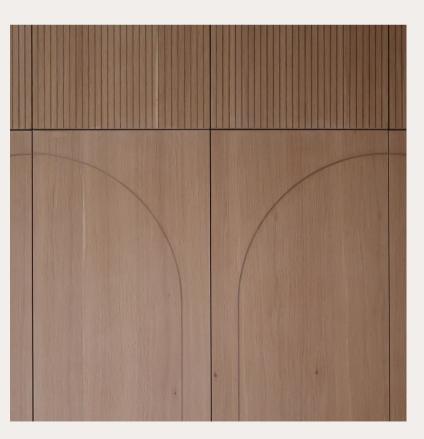

### **BEDROOMS AND BATHROOM**

In order to use the space to its full potential and create a space comfortable and tidy to the eye, special wardrobes were made within the hallway and rooms, which look like decorative wall coverings. To achieve the completeness of the design, the bathroom incorporates tiles with stone texture.

# BEDROOM

Page 07

Representation of wardrobe details and materials

Seating area

HALLWAY