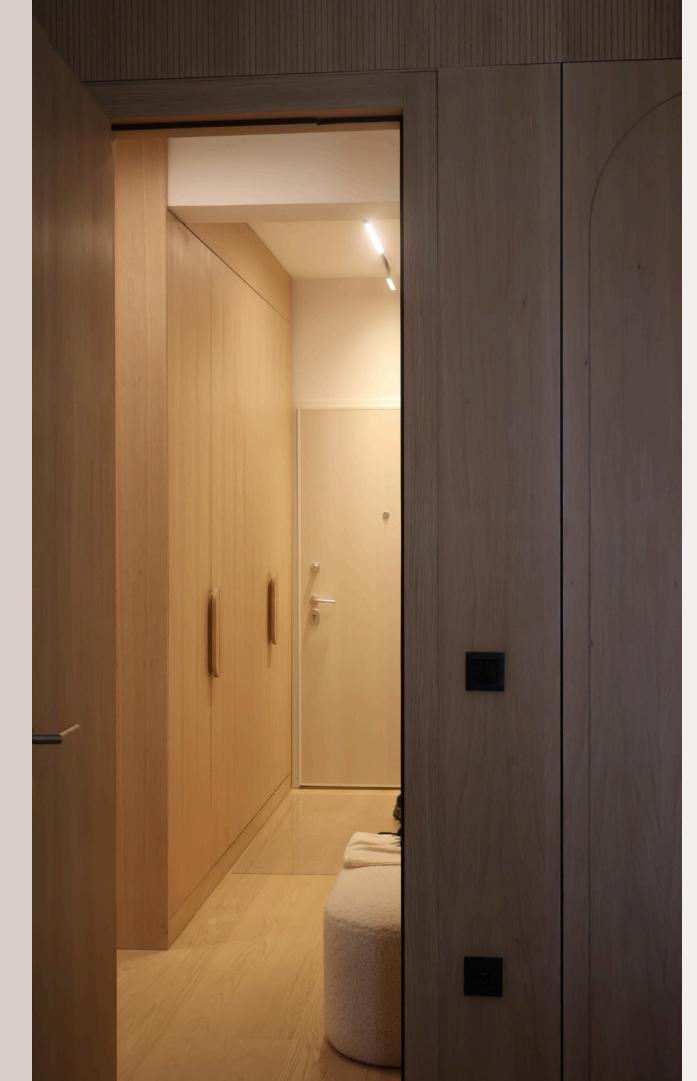

### **BEDROOMS AND BATHROOM**

In order to use the space to its full potential and create a space comfortable and tidy to the eye, special wardrobes were made within the hallway and rooms, which look like decorative wall coverings. To achieve the completeness of the design, the bathroom incorporates tiles with stone texture.

# BEDROOM

Page 07

Representation of wardrobe details and materials

Seating area

HALLWAY