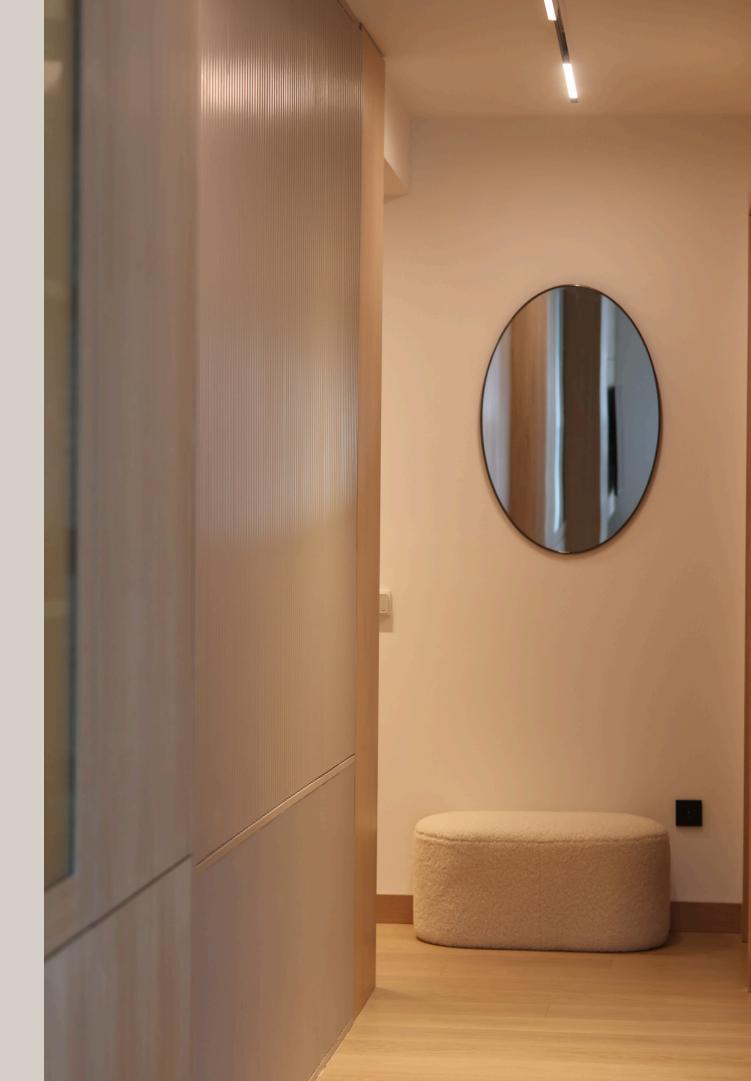

### **BEDROOMS AND BATHROOM**

In order to use the space to its full potential and create a space comfortable and tidy to the eye, special wardrobes were made within the hallway and rooms, which look like decorative wall coverings. To achieve the completeness of the design, the bathroom incorporates tiles with stone texture.

# BEDROOM

Page 07

Representation of wardrobe details and materials

Seating area

HALLWAY