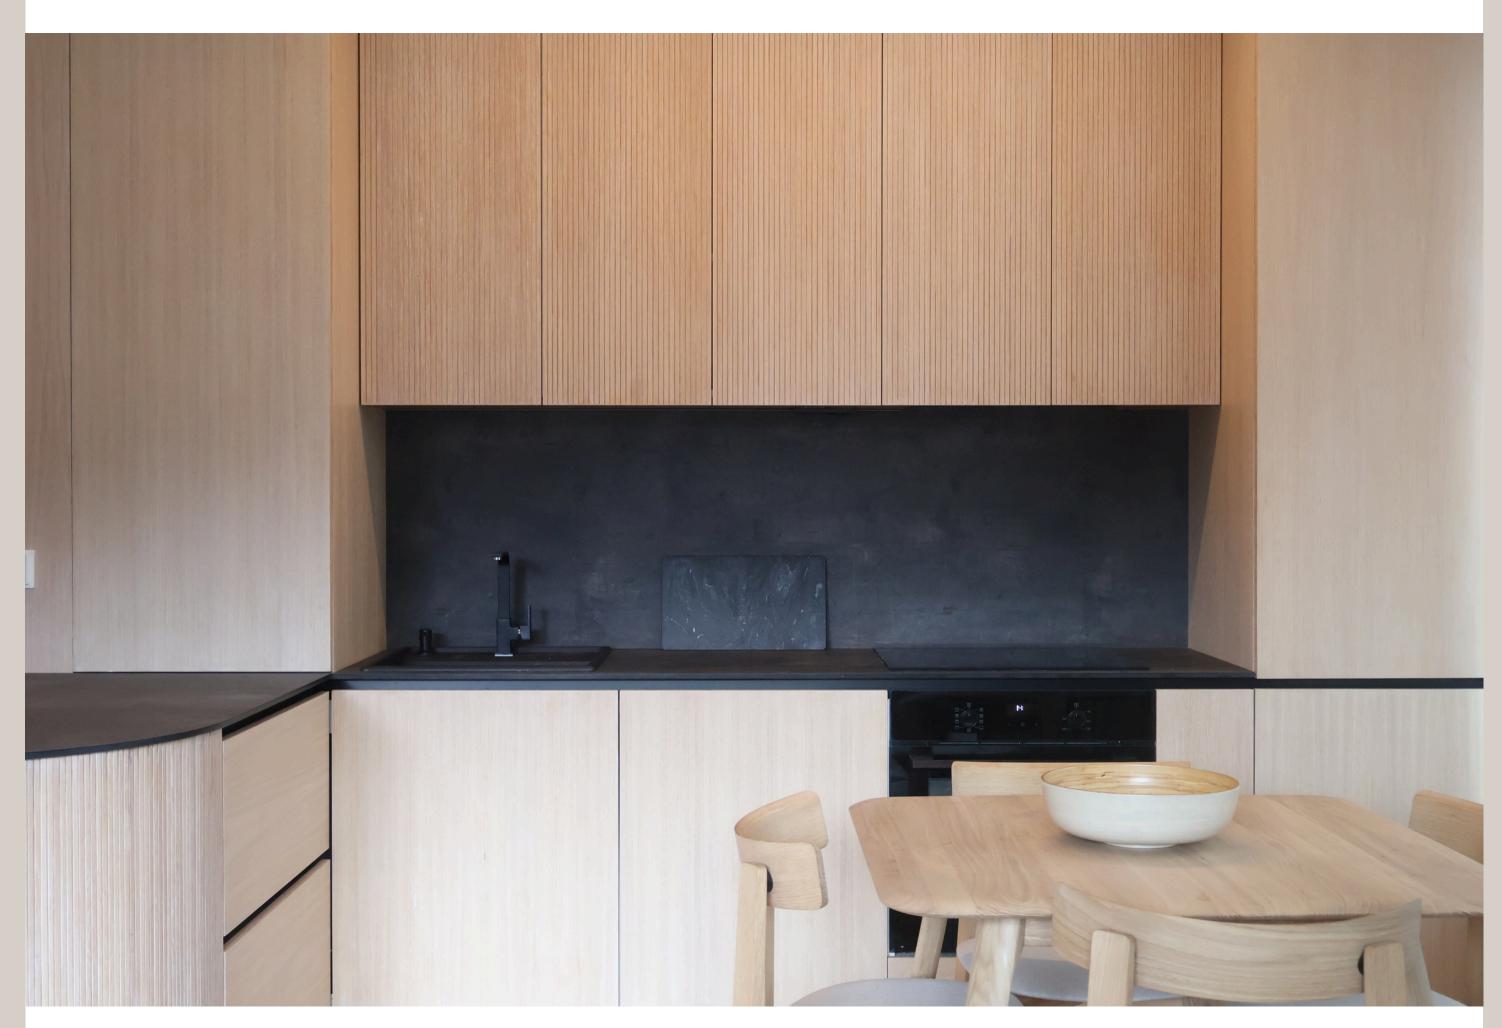

### LIVING SPACE AND KITCHEN

with The living area kitchen and dining are designed smaller in space, in order to incorporate two additional bedrooms. Semi-round shape of kitchen island was used to make the living space functional, with more kitchen countertop made of fundermax

# KITCHEN

Page 05

Representation of kitchen materials and textures

Page 06

#### KITCHEN