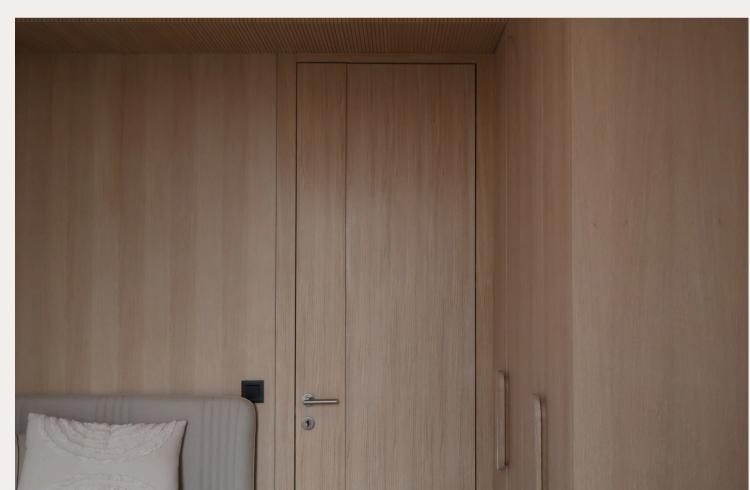

### **BEDROOMS AND BATHROOM**

In order to use the space to its full potential and create a space comfortable and tidy to the eye, special wardrobes were made within the hallway and rooms, which look like decorative wall coverings. To achieve the completeness of the design, the bathroom incorporates tiles with stone texture.

# BEDROOM

Page 07

Representation of wardrobe details and materials

Seating area

HALLWAY