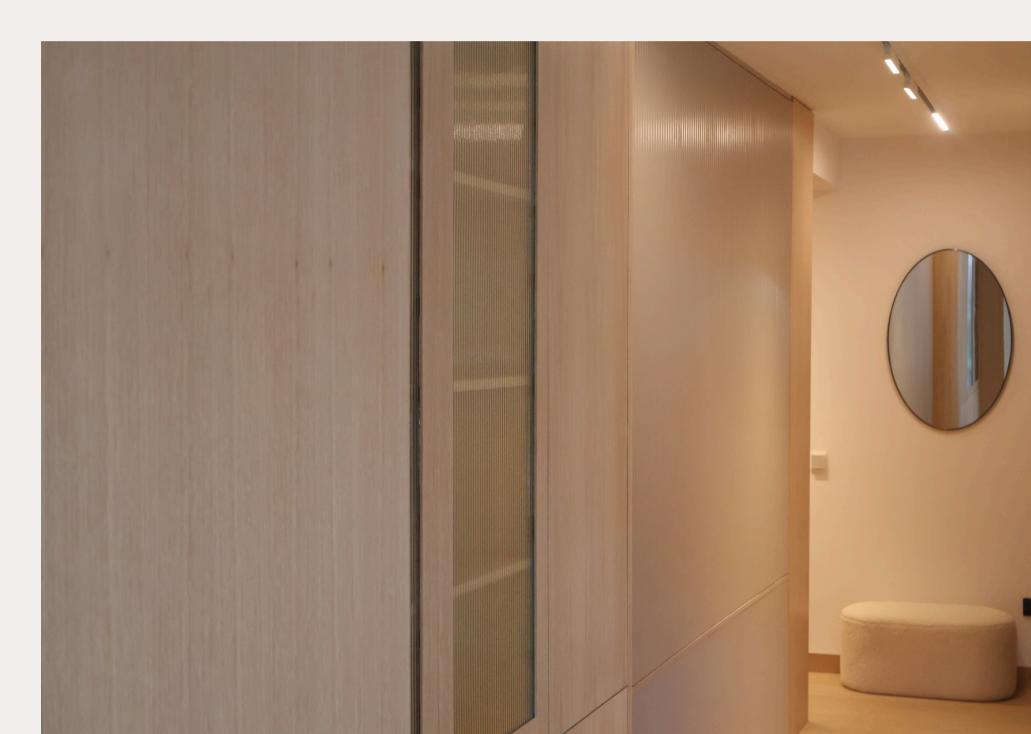

# DETAILS

Details showing wardrobe handles, combination of textures and materials on kitchen cabinets and wall coverings and panels.

#### HANDLE DETAILS

#### KITCHEN