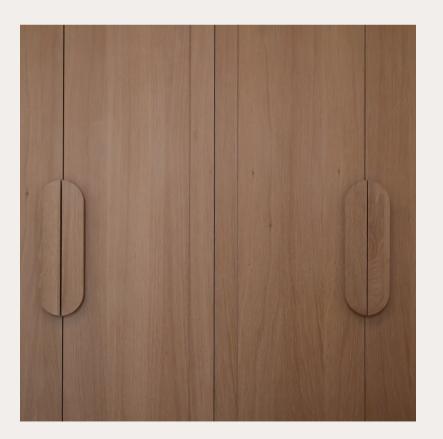

# DETAILS

Details showing wardrobe handles, combination of textures and materials on kitchen cabinets and wall coverings and panels.

#### HANDLE DETAILS