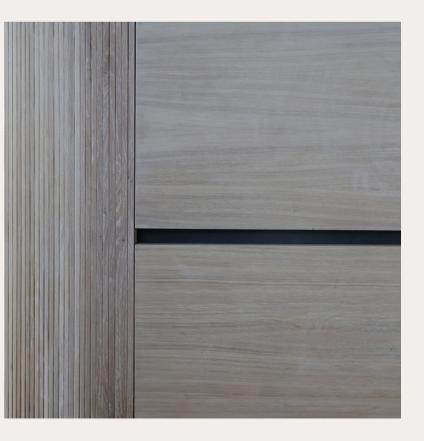

### **BEDROOMS AND BATHROOM**

In order to use the space to its full potential and create a space comfortable and tidy to the eye, special wardrobes were made within the hallway and rooms, which look like decorative wall coverings. To achieve the completeness of the design, the bathroom incorporates tiles with stone texture.

# BEDROOM

Page 07

Representation of wardrobe details and materials

Seating area

HALLWAY

# DETAILS

Details showing wardrobe handles, combination of textures and materials on kitchen cabinets and wall coverings and panels.