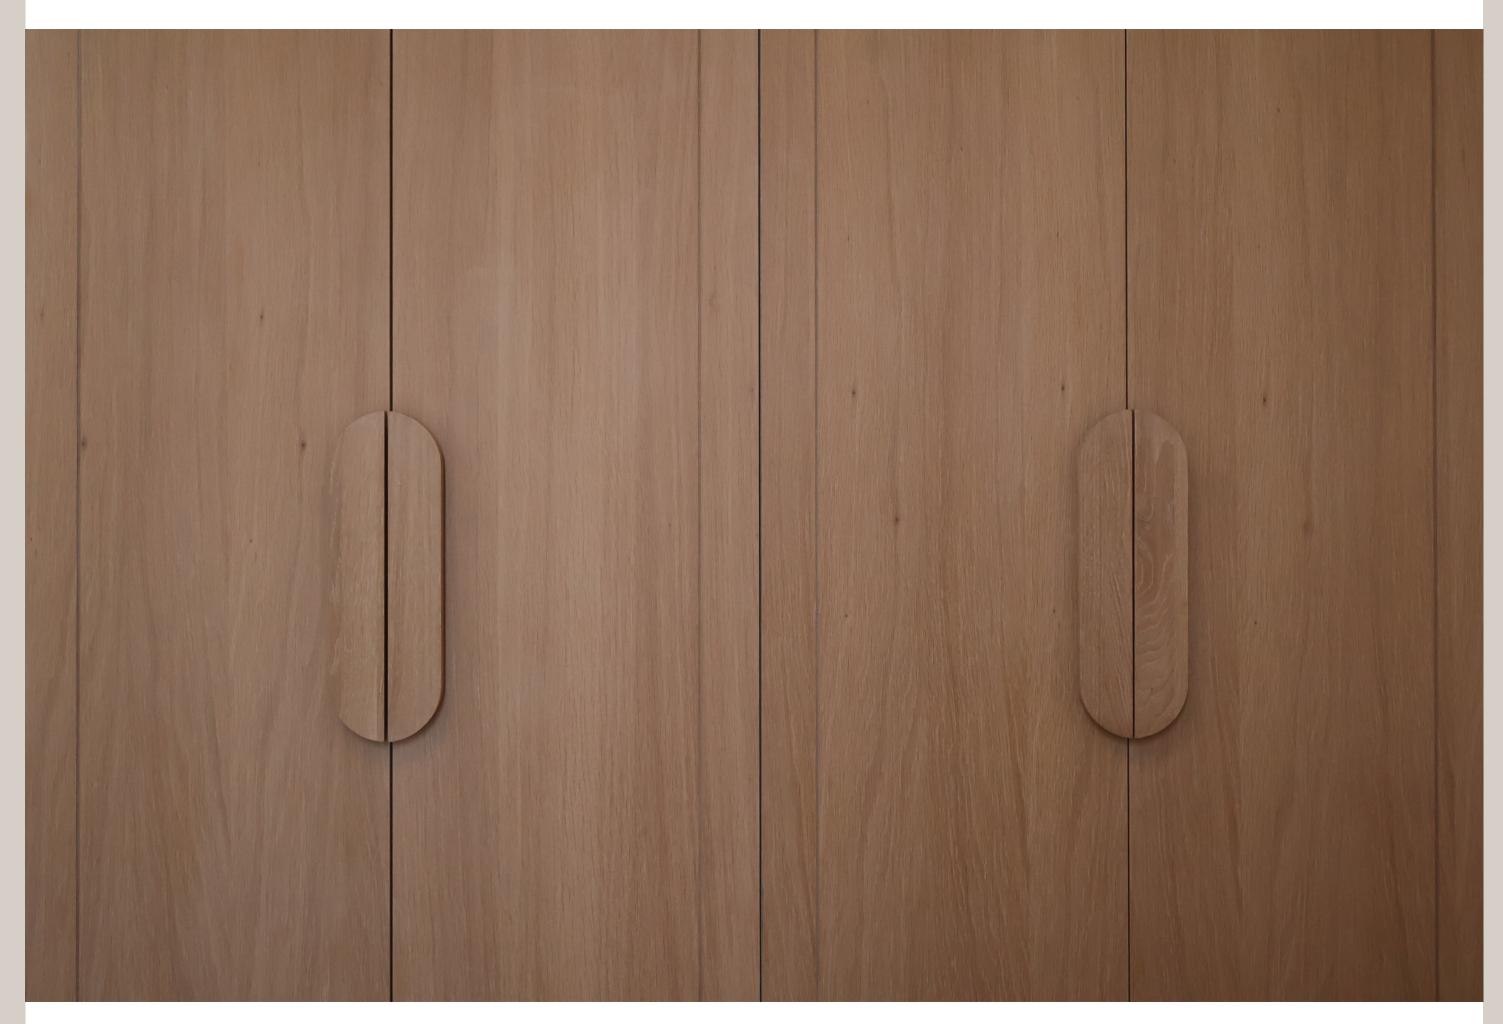

# DETAILS

Details showing wardrobe handles, combination of textures and materials on kitchen cabinets and wall coverings and panels.

#### HANDLE DETAILS