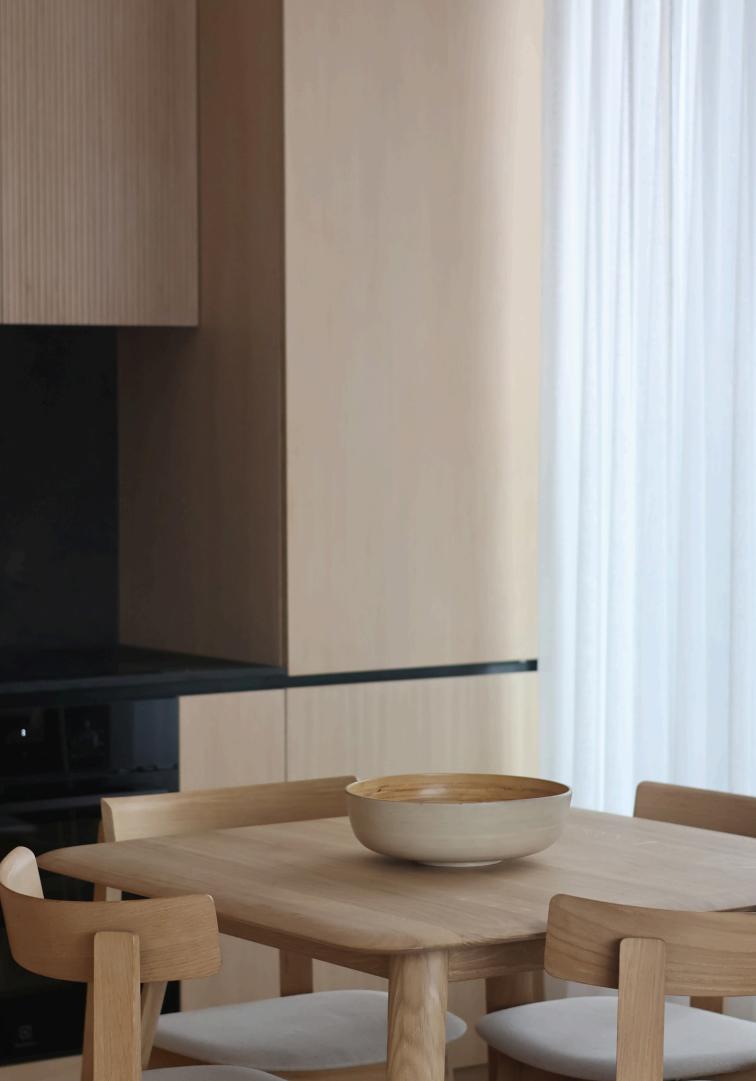

### LIVING SPACE AND KITCHEN

with The living area kitchen and dining are designed smaller in space, in order to incorporate two additional bedrooms. Semi-round shape of kitchen island was used to make the living space functional, with more kitchen countertop made of fundermax