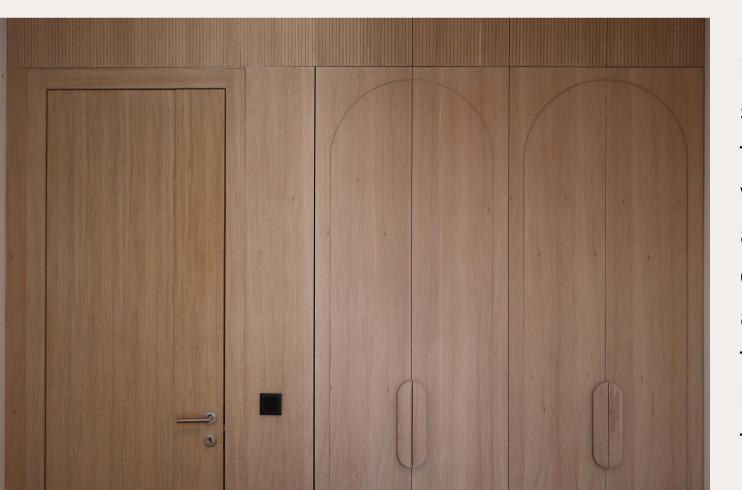

### **BEDROOMS AND BATHROOM**

In order to use the space to its full potential and create a space comfortable and tidy to the eye, special wardrobes were made within the hallway and rooms, which look like decorative wall coverings. To achieve the completeness of the design, the bathroom incorporates tiles with stone texture.

# BEDROOM

Page 07

Representation of wardrobe details and materials

Seating area

HALLWAY

# DETAILS

Details showing wardrobe handles, combination of textures and materials on kitchen cabinets and wall coverings and panels.

#### HANDLE DETAILS