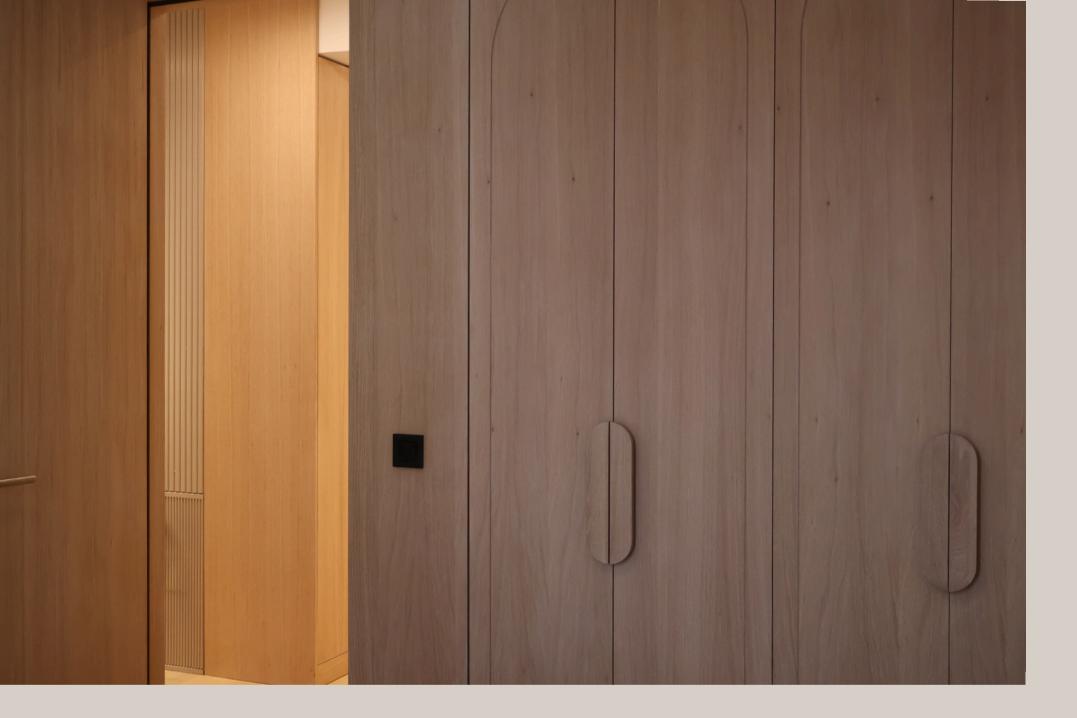

### **BEDROOMS AND BATHROOM**

In order to use the space to its full potential and create a space comfortable and tidy to the eye, special wardrobes were made within the hallway and rooms, which look like decorative wall coverings. To achieve the completeness of the design, the bathroom incorporates tiles with stone texture.

# BEDROOM

Page 07

Representation of wardrobe details and materials

Seating area

HALLWAY