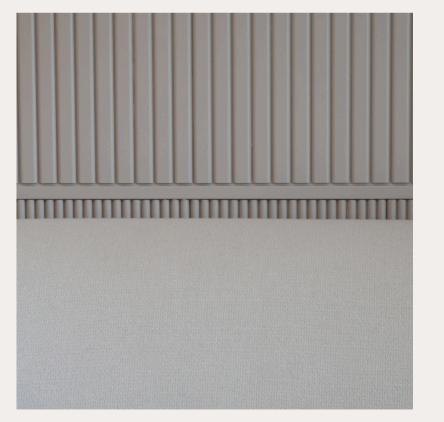

### **BEDROOMS AND BATHROOM**

In order to use the space to its full potential and create a space comfortable and tidy to the eye, special wardrobes were made within the hallway and rooms, which look like decorative wall coverings. To achieve the completeness of the design, the bathroom incorporates tiles with stone texture.

# BEDROOM

Page 07

Representation of wardrobe details and materials

Seating area

HALLWAY