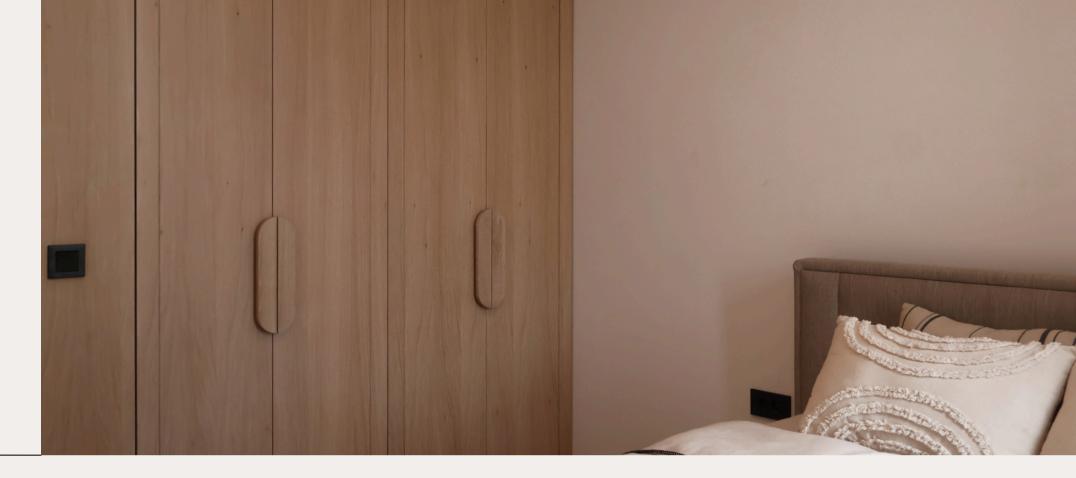

### **BEDROOMS AND BATHROOM**

In order to use the space to its full potential and create a space comfortable and tidy to the eye, special wardrobes were made within the hallway and rooms, which look like decorative wall coverings. To achieve the completeness of the design, the bathroom incorporates tiles with stone texture.

# BEDROOM

Page 07

Representation of wardrobe details and materials

Seating area

HALLWAY