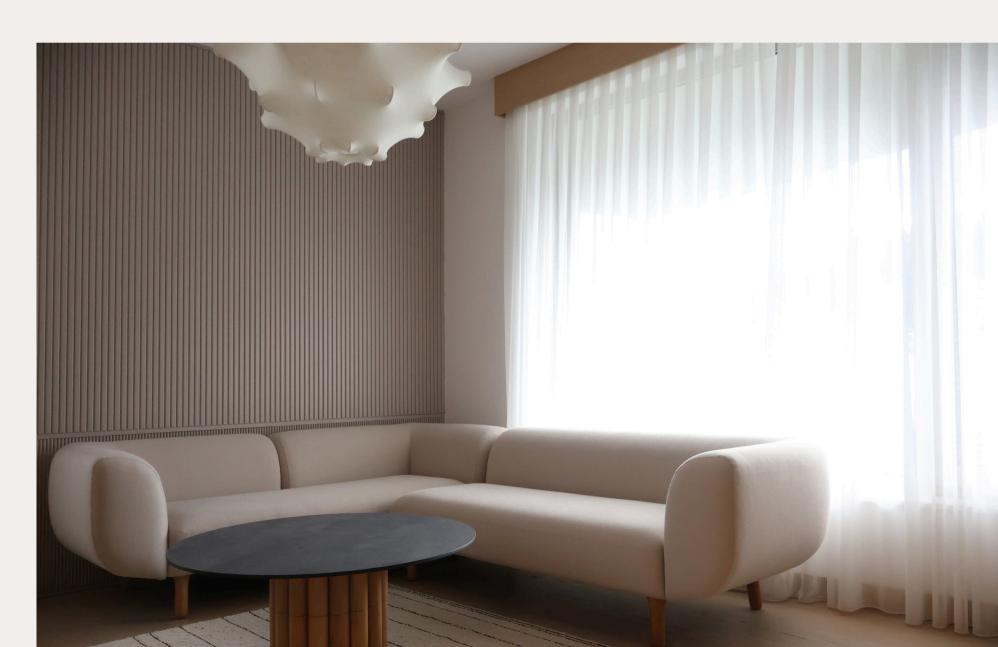

## DESIGN MOUNTAIN APARTMENT ANH

### **ABOUT PROJECT** MOUNTAIN APARTMAN ANH

Mountain Apartment ANH is located on famous mountain near Sarajevo. The apartment was designed for a family of four which would use the space for rest. The space is light, airy and incoroporates wood textures with the aim of resembling mountain atmosphere and its unique nature.



Page 03

### LIVING SPACE AND KITCHEN



with The living area kitchen and dining are designed smaller in space, in order to incorporate two additional bedrooms. Semi-round shape of kitchen island was used to make the living space functional, with more kitchen countertop made of fundermax





## LIVING ROOM AREA

Representation o Seating area



### Representation of TV stand with cabinet



# KITCHEN

Page 05

Representation of kitchen materials and textures





Page 06

### **BEDROOMS AND BATHROOM**



In order to use the space to its full potential and create a space comfortable and tidy to the eye, special wardrobes were made within the hallway and rooms, which look like decorative wall coverings. To achieve the completeness of the design, the bathroom incorporates tiles with stone texture.





# BEDROOM

Page 07

Representation of wardrobe details and materials





Seating area



HALLWAY

#### Representation of TV stand with cabinet

# DETAILS

Details showing wardrobe handles, combination of textures and materials on kitchen cabinets and wall coverings and panels.







#### Page 06











#### HANDLE DETAILS



#