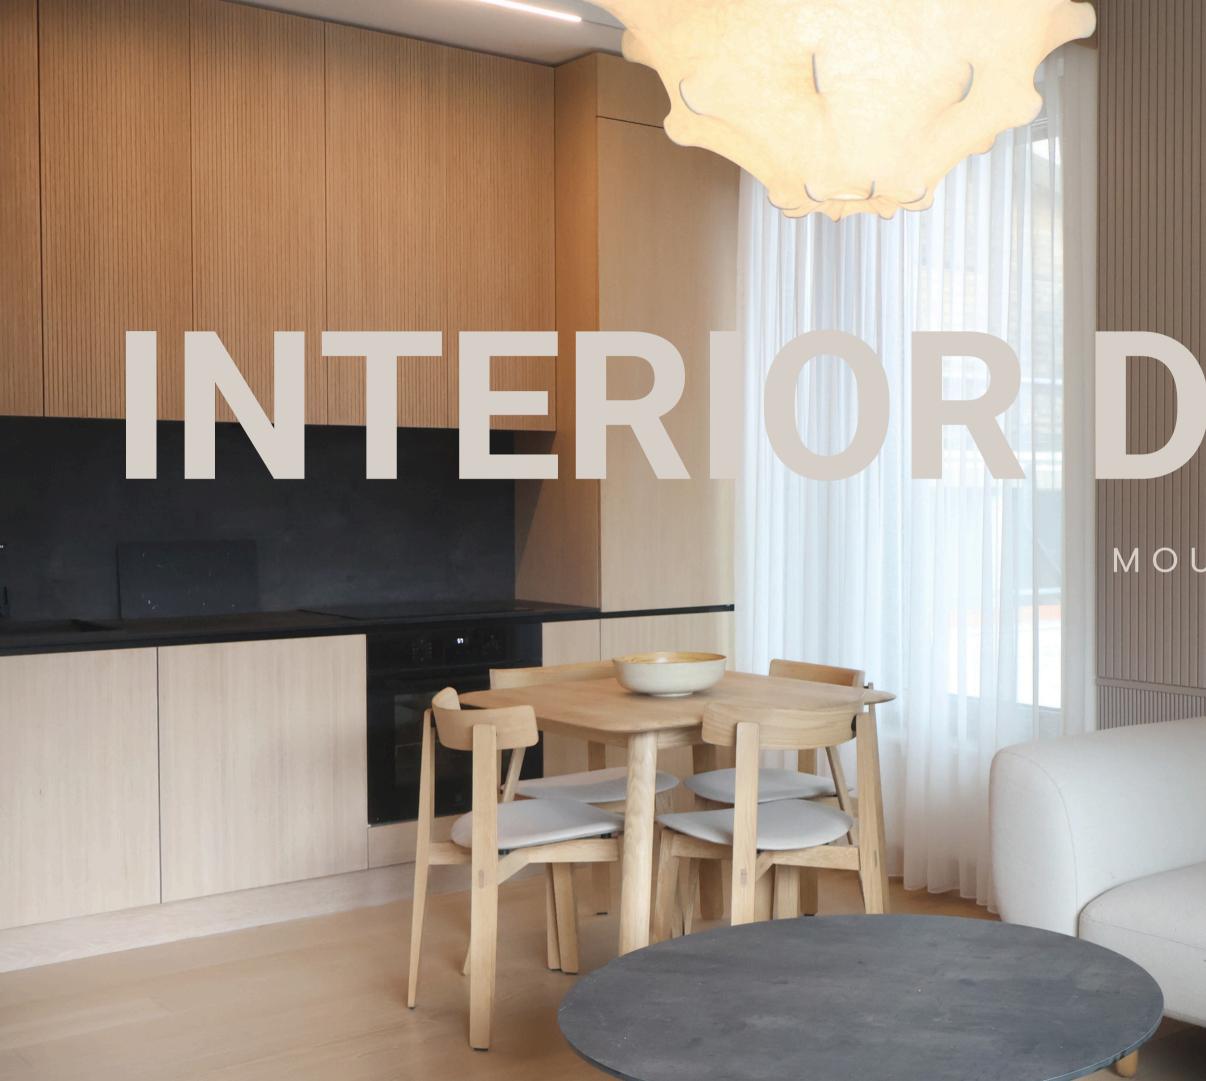

### LIVING SPACE AND KITCHEN

with The living area kitchen and dining are designed smaller in space, in order to incorporate two additional bedrooms. Semi-round shape of kitchen island was used to make the living space functional, with more kitchen countertop made of fundermax

## LIVING ROOM AREA

Representation o Seating area

# KITCHEN

Page 05

Representation of kitchen materials and textures

Page 06