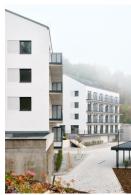

Hlubočepy Residence 2024 Na Zlichově, Prague 5-Hlubočepy - 3 476,6 m2 – 2024

The site is located in the Prague 5 – Hlubočepy district, in an environment that connects natural and historical elements. To the south lies a forest, to the east flows the Dalejský stream, to the west the Prague Semmering railway line winds, and to the north stands the Hlubočepsky chateau. The access road leads from the northeast. The designed buildings respect the character of the surrounding development and follow the original street line. In shape and scale, they are based on historical buildings and complete the appearance of a dead end street on the edge of Hlubočepy. The land is located in a quiet position on a slope covered with greenery, through which a pedestrian connection to the residential part of Hlubočepy also passes. The design positions this road so that it creates views of the historical railway viaduct. The road is modified and supplemented with a terraced staircase with seating and lighting. The proposed buildings are divided into two masses that copy the contour lines and floor plan of the original buildings. Their height does not exceed the Hlubočepský zámeček. The houses have gable roofs made of grey sheet metal and their eastern facades facing the Vltava valley are complemented by horizontally divided balconies. The western side facing the forest offers front gardens. The facade design combines light plaster, dark grey window frames and structured surfaces, which are complemented by greenery climbing gabion baskets. The common garden is planted with shrubs and trees, while the area around the garages is connected by paved areas and greenery. The designed objects are set in the romantic backdrop of the Dalajský stream and a wooded slope with a viaduct. The combination of wild natural scenery and simple architectural materials is in harmony. The proposed buildings are divided into two masses that copy the contour lines and floor plan of the original buildings.