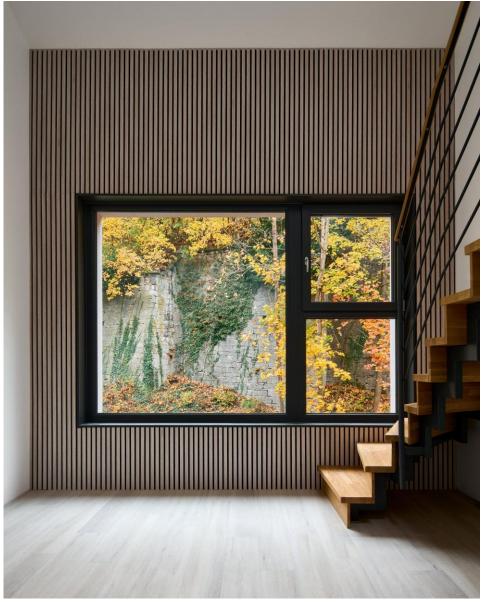

Hlubočepy Residence 2024 Na Zlichově, Prague 5-Hlubočepy - 3 476,6 m2 – 2024

The site is located in the Prague 5 – Hlubočepy district, in an environment that connects natural and historical elements. To the south lies a forest, to the east flows the Dalejský stream, to the west the Prague Semmering railway line winds, and to the north stands the Hlubočepsky chateau. The access road leads from the northeast. The designed buildings respect the character of the surrounding development and follow the original street line. In shape and scale, they are based on historical buildings and complete the appearance of a dead end street on the edge of Hlubočepy. The land is located in a quiet position on a slope covered with greenery, through which a pedestrian connection to the residential part of Hlubočepy also passes. The design positions this road so that it creates views of the historical railway viaduct. The road is modified and supplemented with a terraced staircase with seating and lighting. The proposed buildings are divided into two masses that copy the contour lines and floor plan of the original buildings. Their height does not exceed the Hlubočepský zámeček. The houses have gable roofs made of grey sheet metal and their eastern facades facing the Vltava valley are complemented by horizontally divided balconies. The western side facing the forest offers front gardens. The facade design combines light plaster, dark grey window frames and structured surfaces, which are complemented by greenery climbing gabion baskets. The common garden is planted with shrubs and trees, while the area around the garages is connected by paved areas and greenery. The designed objects are set in the romantic backdrop of the Dalajský stream and a wooded slope with a viaduct. The combination of wild natural scenery and simple architectural materials is in harmony. The proposed buildings are divided into two masses that copy the contour lines and floor plan of the original buildings.