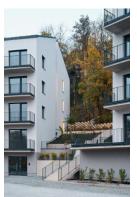

Hlubočepy Residence 2024 Na Zlichově, Prague 5-Hlubočepy - 3 476,6 m2 – 2024

The site is located in the Prague 5 – Hlubočepy district, in an environment that connects natural and historical elements. To the south lies a forest, to the east flows the Dalejský stream, to the west the Prague Semmering railway line winds, and to the north stands the Hlubočepsky chateau. The access road leads from the northeast. The designed buildings respect the character of the surrounding development and follow the original street line. In shape and scale, they are based on historical buildings and complete the appearance of a dead end street on the edge of Hlubočepy. The land is located in a quiet position on a slope covered with greenery, through which a pedestrian connection to the residential part of Hlubočepy also passes. The design positions this road so that it creates views of the historical railway viaduct. The road is modified and supplemented with a terraced staircase with seating and lighting. The proposed buildings are divided into two masses that copy the contour lines and floor plan of the original buildings. Their height does not exceed the Hlubočepský zámeček. The houses have gable roofs made of grey sheet metal and their eastern facades facing the Vltava valley are complemented by horizontally divided balconies. The western side facing the forest offers front gardens. The facade design combines light plaster, dark grey window frames and structured surfaces, which are complemented by greenery climbing gabion baskets. The common garden is planted with shrubs and trees, while the area around the garages is connected by paved areas and greenery. The designed objects are set in the romantic backdrop of the Dalajský stream and a wooded slope with a viaduct. The combination of wild natural scenery and simple architectural materials is in harmony. The proposed buildings are divided into two masses that copy the contour lines and floor plan of the original buildings.