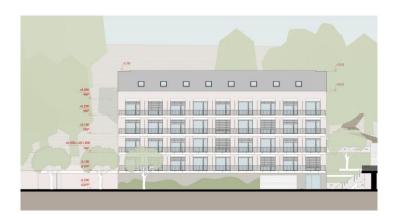

Hlubočepy Residence 2024 Na Zlichově, Prague 5-Hlubočepy - 3 476,6 m2 – 2024

The site is located in the Prague 5 – Hlubočepy district, in an environment that connects natural and historical elements. To the south lies a forest, to the east flows the Dalejský stream, to the west the Prague Semmering railway line winds, and to the north stands the Hlubočepsky chateau. The access road leads from the northeast. The designed buildings respect the character of the surrounding development and follow the original street line. In shape and scale, they are based on historical buildings and complete the appearance of a dead end street on the edge of Hlubočepy. The land is located in a quiet position on a slope covered with greenery, through which a pedestrian connection to the residential part of Hlubočepy also passes. The design positions this road so that it creates views of the historical railway viaduct. The road is modified and supplemented with a terraced staircase with seating and lighting. The proposed buildings are divided into two masses that copy the contour lines and floor plan of the original buildings. Their height does not exceed the Hlubočepský zámeček. The houses have gable roofs made of grey sheet metal and their eastern facades facing the Vltava valley are complemented by horizontally divided balconies. The western side facing the forest offers front gardens. The facade design combines light plaster, dark grey window frames and structured surfaces, which are complemented by greenery climbing gabion baskets. The common garden is planted with shrubs and trees, while the area around the garages is connected by paved areas and greenery. The designed objects are set in the romantic backdrop of the Dalajský stream and a wooded slope with a viaduct. The combination of wild natural scenery and simple architectural materials is in harmony. The proposed buildings are divided into two masses that copy the contour lines and floor plan of the original buildings.