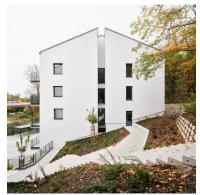

Hlubočepy Residence 2024 Na Zlichově, Prague 5-Hlubočepy - 3 476,6 m2 – 2024

The site is located in the Prague 5 – Hlubočepy district, in an environment that connects natural and historical elements. To the south lies a forest, to the east flows the Dalejský stream, to the west the Prague Semmering railway line winds, and to the north stands the Hlubočepsky chateau. The access road leads from the northeast. The designed buildings respect the character of the surrounding development and follow the original street line. In shape and scale, they are based on historical buildings and complete the appearance of a dead end street on the edge of Hlubočepy. The land is located in a quiet position on a slope covered with greenery, through which a pedestrian connection to the residential part of Hlubočepy also passes. The design positions this road so that it creates views of the historical railway viaduct. The road is modified and supplemented with a terraced staircase with seating and lighting. The proposed buildings are divided into two masses that copy the contour lines and floor plan of the original buildings. Their height does not exceed the Hlubočepský zámeček. The houses have gable roofs made of grey sheet metal and their eastern facades facing the Vltava valley are complemented by horizontally divided balconies. The western side facing the forest offers front gardens. The facade design combines light plaster, dark grey window frames and structured surfaces, which are complemented by greenery climbing gabion baskets. The common garden is planted with shrubs and trees, while the area around the garages is connected by paved areas and greenery. The designed objects are set in the romantic backdrop of the Dalajský stream and a wooded slope with a viaduct. The combination of wild natural scenery and simple architectural materials is in harmony. The proposed buildings are divided into two masses that copy the contour lines and floor plan of the original buildings.