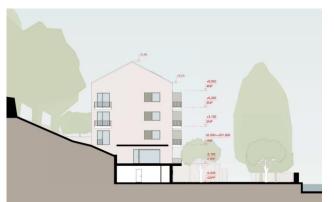

Hlubočepy Residence 2024 Na Zlichově, Prague 5-Hlubočepy - 3 476,6 m2 – 2024

The site is located in the Prague 5 – Hlubočepy district, in an environment that connects natural and historical elements. To the south lies a forest, to the east flows the Dalejský stream, to the west the Prague Semmering railway line winds, and to the north stands the Hlubočepsky chateau. The access road leads from the northeast. The designed buildings respect the character of the surrounding development and follow the original street line. In shape and scale, they are based on historical buildings and complete the appearance of a dead end street on the edge of Hlubočepy. The land is located in a quiet position on a slope covered with greenery, through which a pedestrian connection to the residential part of Hlubočepy also passes. The design positions this road so that it creates views of the historical railway viaduct. The road is modified and supplemented with a terraced staircase with seating and lighting. The proposed buildings are divided into two masses that copy the contour lines and floor plan of the original buildings. Their height does not exceed the Hlubočepský zámeček. The houses have gable roofs made of grey sheet metal and their eastern facades facing the Vltava valley are complemented by horizontally divided balconies. The western side facing the forest offers front gardens. The facade design combines light plaster, dark grey window frames and structured surfaces, which are complemented by greenery climbing gabion baskets. The common garden is planted with shrubs and trees, while the area around the garages is connected by paved areas and greenery. The designed objects are set in the romantic backdrop of the Dalajský stream and a wooded slope with a viaduct. The combination of wild natural scenery and simple architectural materials is in harmony. The proposed buildings are divided into two masses that copy the contour lines and floor plan of the original buildings.