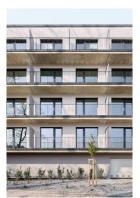

Hlubočepy Residence 2024 Na Zlichově, Prague 5-Hlubočepy - 3 476,6 m2 – 2024

The site is located in the Prague 5 – Hlubočepy district, in an environment that connects natural and historical elements. To the south lies a forest, to the east flows the Dalejský stream, to the west the Prague Semmering railway line winds, and to the north stands the Hlubočepsky chateau. The access road leads from the northeast. The designed buildings respect the character of the surrounding development and follow the original street line. In shape and scale, they are based on historical buildings and complete the appearance of a dead end street on the edge of Hlubočepy. The land is located in a quiet position on a slope covered with greenery, through which a pedestrian connection to the residential part of Hlubočepy also passes. The design positions this road so that it creates views of the historical railway viaduct. The road is modified and supplemented with a terraced staircase with seating and lighting. The proposed buildings are divided into two masses that copy the contour lines and floor plan of the original buildings. Their height does not exceed the Hlubočepský zámeček. The houses have gable roofs made of grey sheet metal and their eastern facades facing the Vltava valley are complemented by horizontally divided balconies. The western side facing the forest offers front gardens. The facade design combines light plaster, dark grey window frames and structured surfaces, which are complemented by greenery climbing gabion baskets. The common garden is planted with shrubs and trees, while the area around the garages is connected by paved areas and greenery. The designed objects are set in the romantic backdrop of the Dalajský stream and a wooded slope with a viaduct. The combination of wild natural scenery and simple architectural materials is in harmony. The proposed buildings are divided into two masses that copy the contour lines and floor plan of the original buildings.