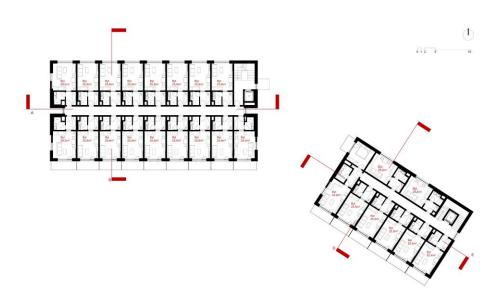

Hlubočepy Residence 2024 Na Zlichově, Prague 5-Hlubočepy - 3 476,6 m2 – 2024

The site is located in the Prague 5 – Hlubočepy district, in an environment that connects natural and historical elements. To the south lies a forest, to the east flows the Dalejský stream, to the west the Prague Semmering railway line winds, and to the north stands the Hlubočepsky chateau. The access road leads from the northeast. The designed buildings respect the character of the surrounding development and follow the original street line. In shape and scale, they are based on historical buildings and complete the appearance of a dead end street on the edge of Hlubočepy. The land is located in a quiet position on a slope covered with greenery, through which a pedestrian connection to the residential part of Hlubočepy also passes. The design positions this road so that it creates views of the historical railway viaduct. The road is modified and supplemented with a terraced staircase with seating and lighting. The proposed buildings are divided into two masses that copy the contour lines and floor plan of the original buildings. Their height does not exceed the Hlubočepský zámeček. The houses have gable roofs made of grey sheet metal and their eastern facades facing the Vltava valley are complemented by horizontally divided balconies. The western side facing the forest offers front gardens. The facade design combines light plaster, dark grey window frames and structured surfaces, which are complemented by greenery climbing gabion baskets. The common garden is planted with shrubs and trees, while the area around the garages is connected by paved areas and greenery. The designed objects are set in the romantic backdrop of the Dalajský stream and a wooded slope with a viaduct. The combination of wild natural scenery and simple architectural materials is in harmony. The proposed buildings are divided into two masses that copy the contour lines and floor plan of the original buildings.