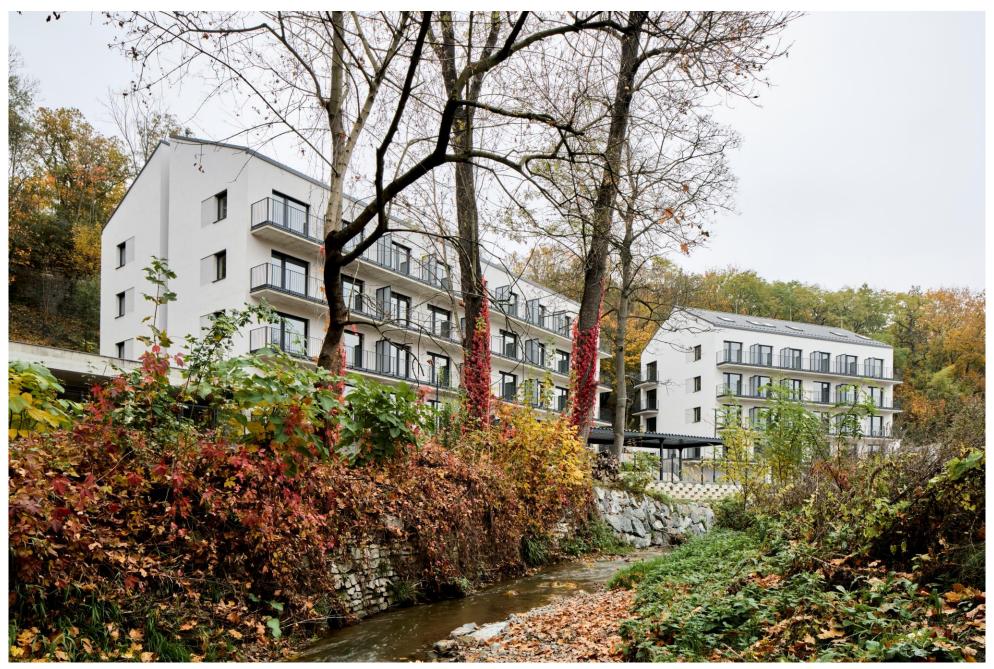

Hlubočepy Residence 2024 Na Zlichově, Prague 5-Hlubočepy - 3 476,6 m2 – 2024

The site is located in the Prague 5 – Hlubočepy district, in an environment that connects natural and historical elements. To the south lies a forest, to the east flows the Dalejský stream, to the west the Prague Semmering railway line winds, and to the north stands the Hlubočepsky chateau. The access road leads from the northeast. The designed buildings respect the character of the surrounding development and follow the original street line. In shape and scale, they are based on historical buildings and complete the appearance of a dead end street on the edge of Hlubočepy. The land is located in a quiet position on a slope covered with greenery, through which a pedestrian connection to the residential part of Hlubočepy also passes. The design positions this road so that it creates views of the historical railway viaduct. The road is modified and supplemented with a terraced staircase with seating and lighting. The proposed buildings are divided into two masses that copy the contour lines and floor plan of the original buildings. Their height does not exceed the Hlubočepský zámeček. The houses have gable roofs made of grey sheet metal and their eastern facades facing the Vltava valley are complemented by horizontally divided balconies. The western side facing the forest offers front gardens. The facade design combines light plaster, dark grey window frames and structured surfaces, which are complemented by greenery climbing gabion baskets. The common garden is planted with shrubs and trees, while the area around the garages is connected by paved areas and greenery. The designed objects are set in the romantic backdrop of the Dalajský stream and a wooded slope with a viaduct. The combination of wild natural scenery and simple architectural materials is in harmony. The proposed buildings are divided into two masses that copy the contour lines and floor plan of the original buildings.