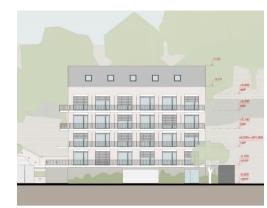

Hlubočepy Residence 2024 Na Zlichově, Prague 5-Hlubočepy - 3 476,6 m2 – 2024

The site is located in the Prague 5 – Hlubočepy district, in an environment that connects natural and historical elements. To the south lies a forest, to the east flows the Dalejský stream, to the west the Prague Semmering railway line winds, and to the north stands the Hlubočepsky chateau. The access road leads from the northeast. The designed buildings respect the character of the surrounding development and follow the original street line. In shape and scale, they are based on historical buildings and complete the appearance of a dead end street on the edge of Hlubočepy. The land is located in a quiet position on a slope covered with greenery, through which a pedestrian connection to the residential part of Hlubočepy also passes. The design positions this road so that it creates views of the historical railway viaduct. The road is modified and supplemented with a terraced staircase with seating and lighting. The proposed buildings are divided into two masses that copy the contour lines and floor plan of the original buildings. Their height does not exceed the Hlubočepský zámeček. The houses have gable roofs made of grey sheet metal and their eastern facades facing the Vltava valley are complemented by horizontally divided balconies. The western side facing the forest offers front gardens. The facade design combines light plaster, dark grey window frames and structured surfaces, which are complemented by greenery climbing gabion baskets. The common garden is planted with shrubs and trees, while the area around the garages is connected by paved areas and greenery. The designed objects are set in the romantic backdrop of the Dalajský stream and a wooded slope with a viaduct. The combination of wild natural scenery and simple architectural materials is in harmony. The proposed buildings are divided into two masses that copy the contour lines and floor plan of the original buildings.