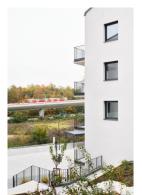

Hlubočepy Residence 2024 Na Zlichově, Prague 5-Hlubočepy - 3 476,6 m2 – 2024

The site is located in the Prague 5 – Hlubočepy district, in an environment that connects natural and historical elements. To the south lies a forest, to the east flows the Dalejský stream, to the west the Prague Semmering railway line winds, and to the north stands the Hlubočepsky chateau. The access road leads from the northeast. The designed buildings respect the character of the surrounding development and follow the original street line. In shape and scale, they are based on historical buildings and complete the appearance of a dead end street on the edge of Hlubočepy. The land is located in a quiet position on a slope covered with greenery, through which a pedestrian connection to the residential part of Hlubočepy also passes. The design positions this road so that it creates views of the historical railway viaduct. The road is modified and supplemented with a terraced staircase with seating and lighting. The proposed buildings are divided into two masses that copy the contour lines and floor plan of the original buildings. Their height does not exceed the Hlubočepský zámeček. The houses have gable roofs made of grey sheet metal and their eastern facades facing the Vltava valley are complemented by horizontally divided balconies. The western side facing the forest offers front gardens. The facade design combines light plaster, dark grey window frames and structured surfaces, which are complemented by greenery climbing gabion baskets. The common garden is planted with shrubs and trees, while the area around the garages is connected by paved areas and greenery. The designed objects are set in the romantic backdrop of the Dalajský stream and a wooded slope with a viaduct. The combination of wild natural scenery and simple architectural materials is in harmony. The proposed buildings are divided into two masses that copy the contour lines and floor plan of the original buildings.