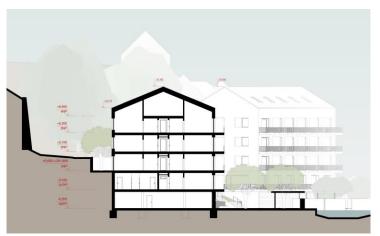

Hlubočepy Residence 2024 Na Zlichově, Prague 5-Hlubočepy - 3 476,6 m2 – 2024

The site is located in the Prague 5 – Hlubočepy district, in an environment that connects natural and historical elements. To the south lies a forest, to the east flows the Dalejský stream, to the west the Prague Semmering railway line winds, and to the north stands the Hlubočepsky chateau. The access road leads from the northeast. The designed buildings respect the character of the surrounding development and follow the original street line. In shape and scale, they are based on historical buildings and complete the appearance of a dead end street on the edge of Hlubočepy. The land is located in a quiet position on a slope covered with greenery, through which a pedestrian connection to the residential part of Hlubočepy also passes. The design positions this road so that it creates views of the historical railway viaduct. The road is modified and supplemented with a terraced staircase with seating and lighting. The proposed buildings are divided into two masses that copy the contour lines and floor plan of the original buildings. Their height does not exceed the Hlubočepský zámeček. The houses have gable roofs made of grey sheet metal and their eastern facades facing the Vltava valley are complemented by horizontally divided balconies. The western side facing the forest offers front gardens. The facade design combines light plaster, dark grey window frames and structured surfaces, which are complemented by greenery climbing gabion baskets. The common garden is planted with shrubs and trees, while the area around the garages is connected by paved areas and greenery. The designed objects are set in the romantic backdrop of the Dalajský stream and a wooded slope with a viaduct. The combination of wild natural scenery and simple architectural materials is in harmony. The proposed buildings are divided into two masses that copy the contour lines and floor plan of the original buildings.