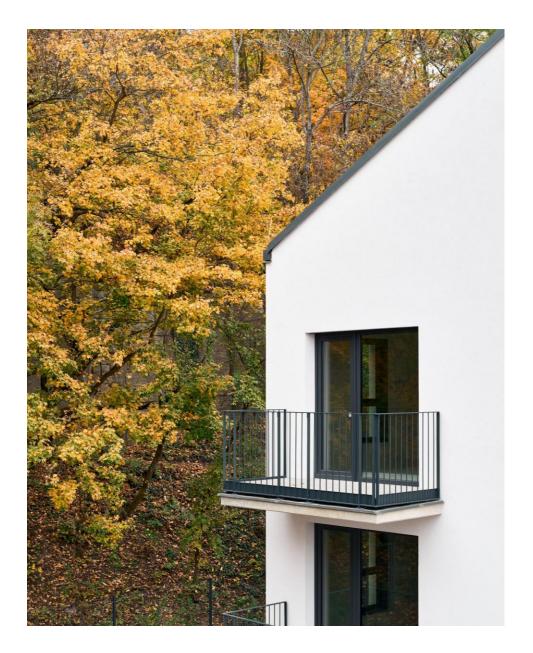

Hlubočepy Residence 2024 Na Zlichově, Prague 5-Hlubočepy - 3 476,6 m2 – 2024

The site is located in the Prague 5 – Hlubočepy district, in an environment that connects natural and historical elements. To the south lies a forest, to the east flows the Dalejský stream, to the west the Prague Semmering railway line winds, and to the north stands the Hlubočepsky chateau. The access road leads from the northeast. The designed buildings respect the character of the surrounding development and follow the original street line. In shape and scale, they are based on historical buildings and complete the appearance of a dead end street on the edge of Hlubočepy. The land is located in a quiet position on a slope covered with greenery, through which a pedestrian connection to the residential part of Hlubočepy also passes. The design positions this road so that it creates views of the historical railway viaduct. The road is modified and supplemented with a terraced staircase with seating and lighting. The proposed buildings are divided into two masses that copy the contour lines and floor plan of the original buildings. Their height does not exceed the Hlubočepský zámeček. The houses have gable roofs made of grey sheet metal and their eastern facades facing the Vltava valley are complemented by horizontally divided balconies. The western side facing the forest offers front gardens. The facade design combines light plaster, dark grey window frames and structured surfaces, which are complemented by greenery climbing gabion baskets. The common garden is planted with shrubs and trees, while the area around the garages is connected by paved areas and greenery. The designed objects are set in the romantic backdrop of the Dalajský stream and a wooded slope with a viaduct. The combination of wild natural scenery and simple architectural materials is in harmony. The proposed buildings are divided into two masses that copy the contour lines and floor plan of the original buildings.