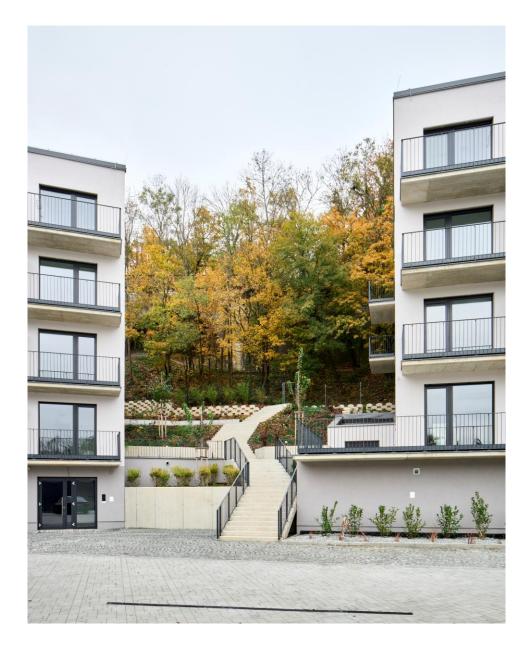

Hlubočepy Residence 2024 Na Zlichově, Prague 5-Hlubočepy - 3 476,6 m2 – 2024

The site is located in the Prague 5 – Hlubočepy district, in an environment that connects natural and historical elements. To the south lies a forest, to the east flows the Dalejský stream, to the west the Prague Semmering railway line winds, and to the north stands the Hlubočepsky chateau. The access road leads from the northeast. The designed buildings respect the character of the surrounding development and follow the original street line. In shape and scale, they are based on historical buildings and complete the appearance of a dead end street on the edge of Hlubočepy. The land is located in a quiet position on a slope covered with greenery, through which a pedestrian connection to the residential part of Hlubočepy also passes. The design positions this road so that it creates views of the historical railway viaduct. The road is modified and supplemented with a terraced staircase with seating and lighting. The proposed buildings are divided into two masses that copy the contour lines and floor plan of the original buildings. Their height does not exceed the Hlubočepský zámeček. The houses have gable roofs made of grey sheet metal and their eastern facades facing the Vltava valley are complemented by horizontally divided balconies. The western side facing the forest offers front gardens. The facade design combines light plaster, dark grey window frames and structured surfaces, which are complemented by greenery climbing gabion baskets. The common garden is planted with shrubs and trees, while the area around the garages is connected by paved areas and greenery. The designed objects are set in the romantic backdrop of the Dalajský stream and a wooded slope with a viaduct. The combination of wild natural scenery and simple architectural materials is in harmony. The proposed buildings are divided into two masses that copy the contour lines and floor plan of the original buildings.