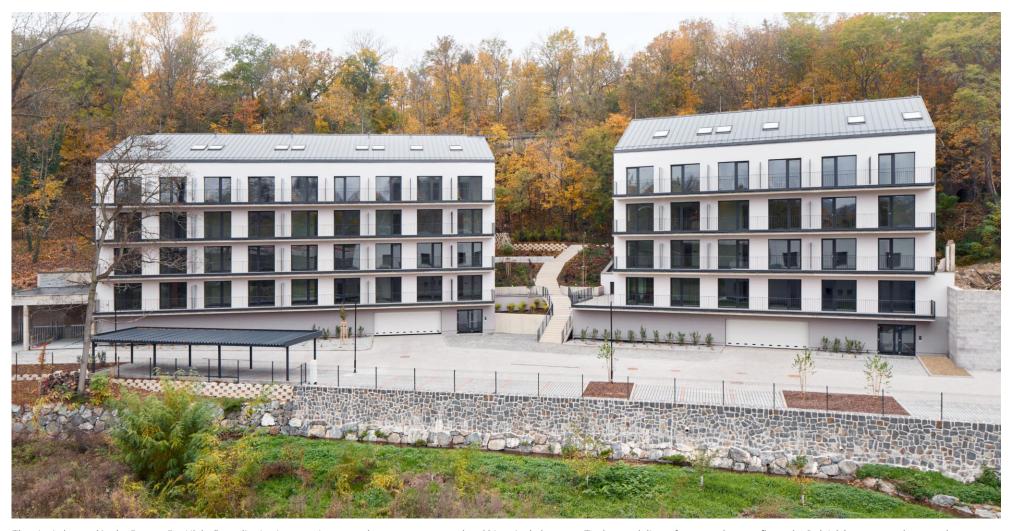

Hlubočepy Residence 2024 Na Zlichově, Prague 5-Hlubočepy - 3 476,6 m2 – 2024

The site is located in the Prague 5 – Hlubočepy district, in an environment that connects natural and historical elements. To the south lies a forest, to the east flows the Dalejský stream, to the west the Prague Semmering railway line winds, and to the north stands the Hlubočepsky chateau. The access road leads from the northeast. The designed buildings respect the character of the surrounding development and follow the original street line. In shape and scale, they are based on historical buildings and complete the appearance of a dead end street on the edge of Hlubočepy. The land is located in a quiet position on a slope covered with greenery, through which a pedestrian connection to the residential part of Hlubočepy also passes. The design positions this road so that it creates views of the historical railway viaduct. The road is modified and supplemented with a terraced staircase with seating and lighting. The proposed buildings are divided into two masses that copy the contour lines and floor plan of the original buildings. Their height does not exceed the Hlubočepský zámeček. The houses have gable roofs made of grey sheet metal and their eastern facades facing the Vltava valley are complemented by horizontally divided balconies. The western side facing the forest offers front gardens. The facade design combines light plaster, dark grey window frames and structured surfaces, which are complemented by greenery climbing gabion baskets. The common garden is planted with shrubs and trees, while the area around the garages is connected by paved areas and greenery. The designed objects are set in the romantic backdrop of the Dalajský stream and a wooded slope with a viaduct. The combination of wild natural scenery and simple architectural materials is in harmony. The proposed buildings are divided into two masses that copy the contour lines and floor plan of the original buildings.