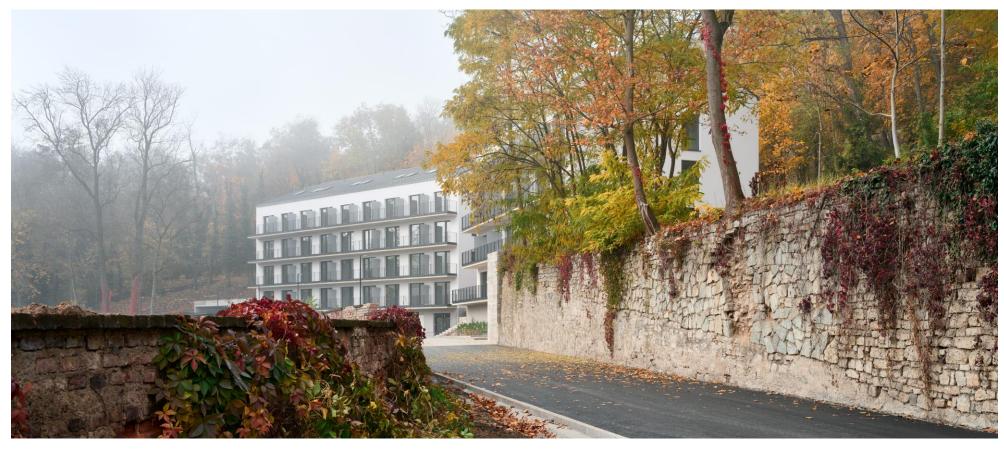

Hlubočepy Residence 2024 Na Zlichově, Prague 5-Hlubočepy - 3 476,6 m2 – 2024

The site is located in the Prague 5 – Hlubočepy district, in an environment that connects natural and historical elements. To the south lies a forest, to the east flows the Dalejský stream, to the west the Prague Semmering railway line winds, and to the north stands the Hlubočepsky chateau. The access road leads from the northeast. The designed buildings respect the character of the surrounding development and follow the original street line. In shape and scale, they are based on historical buildings and complete the appearance of a dead end street on the edge of Hlubočepy. The land is located in a quiet position on a slope covered with greenery, through which a pedestrian connection to the residential part of Hlubočepy also passes. The design positions this road so that it creates views of the historical railway viaduct. The road is modified and supplemented with a terraced staircase with seating and lighting. The proposed buildings are divided into two masses that copy the contour lines and floor plan of the original buildings. Their height does not exceed the Hlubočepský zámeček. The houses have gable roofs made of grey sheet metal and their eastern facades facing the Vltava valley are complemented by horizontally divided balconies. The western side facing the forest offers front gardens. The facade design combines light plaster, dark grey window frames and structured surfaces, which are complemented by greenery climbing gabion baskets. The common garden is planted with shrubs and trees, while the area around the garages is connected by paved areas and greenery. The designed objects are set in the romantic backdrop of the Dalajský stream and a wooded slope with a viaduct. The combination of wild natural scenery and simple architectural materials is in harmony. The proposed buildings are divided into two masses that copy the contour lines and floor plan of the original buildings.