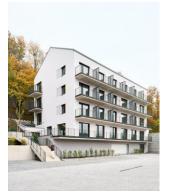

Hlubočepy Residence 2024 Na Zlichově, Prague 5-Hlubočepy - 3 476,6 m2 – 2024

The site is located in the Prague 5 – Hlubočepy district, in an environment that connects natural and historical elements. To the south lies a forest, to the east flows the Dalejský stream, to the west the Prague Semmering railway line winds, and to the north stands the Hlubočepsky chateau. The access road leads from the northeast. The designed buildings respect the character of the surrounding development and follow the original street line. In shape and scale, they are based on historical buildings and complete the appearance of a dead end street on the edge of Hlubočepy. The land is located in a quiet position on a slope covered with greenery, through which a pedestrian connection to the residential part of Hlubočepy also passes. The design positions this road so that it creates views of the historical railway viaduct. The road is modified and supplemented with a terraced staircase with seating and lighting. The proposed buildings are divided into two masses that copy the contour lines and floor plan of the original buildings. Their height does not exceed the Hlubočepský zámeček. The houses have gable roofs made of grey sheet metal and their eastern facades facing the Vltava valley are complemented by horizontally divided balconies. The western side facing the forest offers front gardens. The facade design combines light plaster, dark grey window frames and structured surfaces, which are complemented by greenery climbing gabion baskets. The common garden is planted with shrubs and trees, while the area around the garages is connected by paved areas and greenery. The designed objects are set in the romantic backdrop of the Dalajský stream and a wooded slope with a viaduct. The combination of wild natural scenery and simple architectural materials is in harmony. The proposed buildings are divided into two masses that copy the contour lines and floor plan of the original buildings.