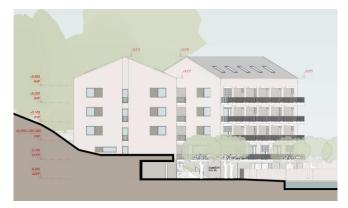

Hlubočepy Residence 2024 Na Zlichově, Prague 5-Hlubočepy - 3 476,6 m2 – 2024

The site is located in the Prague 5 – Hlubočepy district, in an environment that connects natural and historical elements. To the south lies a forest, to the east flows the Dalejský stream, to the west the Prague Semmering railway line winds, and to the north stands the Hlubočepsky chateau. The access road leads from the northeast. The designed buildings respect the character of the surrounding development and follow the original street line. In shape and scale, they are based on historical buildings and complete the appearance of a dead end street on the edge of Hlubočepy. The land is located in a quiet position on a slope covered with greenery, through which a pedestrian connection to the residential part of Hlubočepy also passes. The design positions this road so that it creates views of the historical railway viaduct. The road is modified and supplemented with a terraced staircase with seating and lighting. The proposed buildings are divided into two masses that copy the contour lines and floor plan of the original buildings. Their height does not exceed the Hlubočepský zámeček. The houses have gable roofs made of grey sheet metal and their eastern facades facing the Vltava valley are complemented by horizontally divided balconies. The western side facing the forest offers front gardens. The facade design combines light plaster, dark grey window frames and structured surfaces, which are complemented by greenery climbing gabion baskets. The common garden is planted with shrubs and trees, while the area around the garages is connected by paved areas and greenery. The designed objects are set in the romantic backdrop of the Dalajský stream and a wooded slope with a viaduct. The combination of wild natural scenery and simple architectural materials is in harmony. The proposed buildings are divided into two masses that copy the contour lines and floor plan of the original buildings.