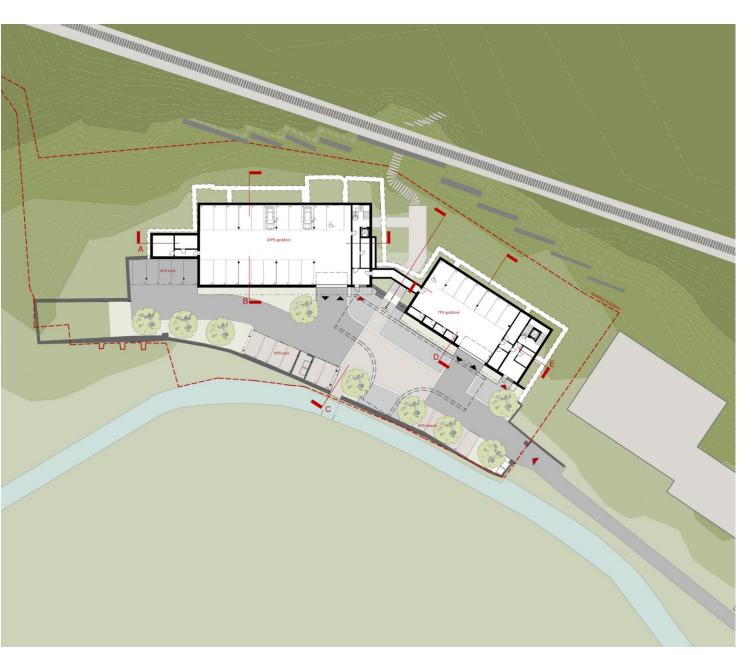

Hlubočepy Residence 2024 Na Zlichově, Prague 5-Hlubočepy - 3 476,6 m2 – 2024

The site is located in the Prague 5 – Hlubočepy district, in an environment that connects natural and historical elements. To the south lies a forest, to the east flows the Dalejský stream, to the west the Prague Semmering railway line winds, and to the north stands the Hlubočepsky chateau. The access road leads from the northeast. The designed buildings respect the character of the surrounding development and follow the original street line. In shape and scale, they are based on historical buildings and complete the appearance of a dead end street on the edge of Hlubočepy. The land is located in a quiet position on a slope covered with greenery, through which a pedestrian connection to the residential part of Hlubočepy also passes. The design positions this road so that it creates views of the historical railway viaduct. The road is modified and supplemented with a terraced staircase with seating and lighting. The proposed buildings are divided into two masses that copy the contour lines and floor plan of the original buildings. Their height does not exceed the Hlubočepský zámeček. The houses have gable roofs made of grey sheet metal and their eastern facades facing the Vltava valley are complemented by horizontally divided balconies. The western side facing the forest offers front gardens. The facade design combines light plaster, dark grey window frames and structured surfaces, which are complemented by greenery climbing gabion baskets. The common garden is planted with shrubs and trees, while the area around the garages is connected by paved areas and greenery. The designed objects are set in the romantic backdrop of the Dalajský stream and a wooded slope with a viaduct. The combination of wild natural scenery and simple architectural materials is in harmony. The proposed buildings are divided into two masses that copy the contour lines and floor plan of the original buildings.