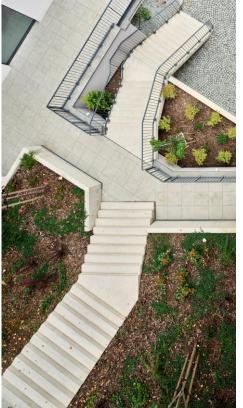

Hlubočepy Residence 2024 Na Zlichově, Prague 5-Hlubočepy - 3 476,6 m2 – 2024

The site is located in the Prague 5 – Hlubočepy district, in an environment that connects natural and historical elements. To the south lies a forest, to the east flows the Dalejský stream, to the west the Prague Semmering railway line winds, and to the north stands the Hlubočepsky chateau. The access road leads from the northeast. The designed buildings respect the character of the surrounding development and follow the original street line. In shape and scale, they are based on historical buildings and complete the appearance of a dead end street on the edge of Hlubočepy. The land is located in a quiet position on a slope covered with greenery, through which a pedestrian connection to the residential part of Hlubočepy also passes. The design positions this road so that it creates views of the historical railway viaduct. The road is modified and supplemented with a terraced staircase with seating and lighting. The proposed buildings are divided into two masses that copy the contour lines and floor plan of the original buildings. Their height does not exceed the Hlubočepský zámeček. The houses have gable roofs made of grey sheet metal and their eastern facades facing the Vltava valley are complemented by horizontally divided balconies. The western side facing the forest offers front gardens. The facade design combines light plaster, dark grey window frames and structured surfaces, which are complemented by greenery climbing gabion baskets. The common garden is planted with shrubs and trees, while the area around the garages is connected by paved areas and greenery. The designed objects are set in the romantic backdrop of the Dalajský stream and a wooded slope with a viaduct. The combination of wild natural scenery and simple architectural materials is in harmony. The proposed buildings are divided into two masses that copy the contour lines and floor plan of the original buildings.