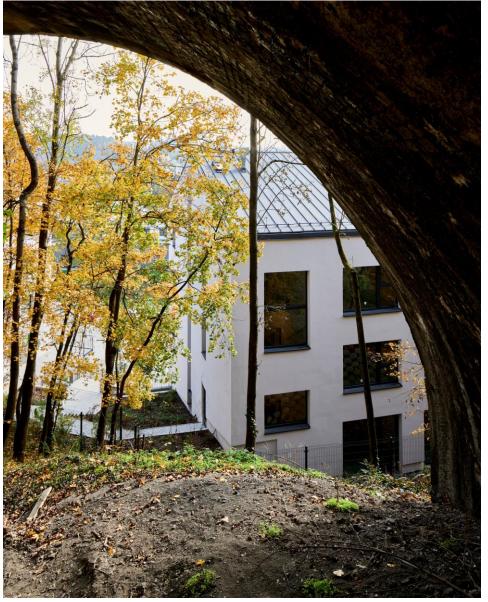

Hlubočepy Residence 2024 Na Zlichově, Prague 5-Hlubočepy - 3 476,6 m2 – 2024

The site is located in the Prague 5 – Hlubočepy district, in an environment that connects natural and historical elements. To the south lies a forest, to the east flows the Dalejský stream, to the west the Prague Semmering railway line winds, and to the north stands the Hlubočepsky chateau. The access road leads from the northeast. The designed buildings respect the character of the surrounding development and follow the original street line. In shape and scale, they are based on historical buildings and complete the appearance of a dead end street on the edge of Hlubočepy. The land is located in a quiet position on a slope covered with greenery, through which a pedestrian connection to the residential part of Hlubočepy also passes. The design positions this road so that it creates views of the historical railway viaduct. The road is modified and supplemented with a terraced staircase with seating and lighting. The proposed buildings are divided into two masses that copy the contour lines and floor plan of the original buildings. Their height does not exceed the Hlubočepský zámeček. The houses have gable roofs made of grey sheet metal and their eastern facades facing the Vltava valley are complemented by horizontally divided balconies. The western side facing the forest offers front gardens. The facade design combines light plaster, dark grey window frames and structured surfaces, which are complemented by greenery climbing gabion baskets. The common garden is planted with shrubs and trees, while the area around the garages is connected by paved areas and greenery. The designed objects are set in the romantic backdrop of the Dalajský stream and a wooded slope with a viaduct. The combination of wild natural scenery and simple architectural materials is in harmony. The proposed buildings are divided into two masses that copy the contour lines and floor plan of the original buildings.