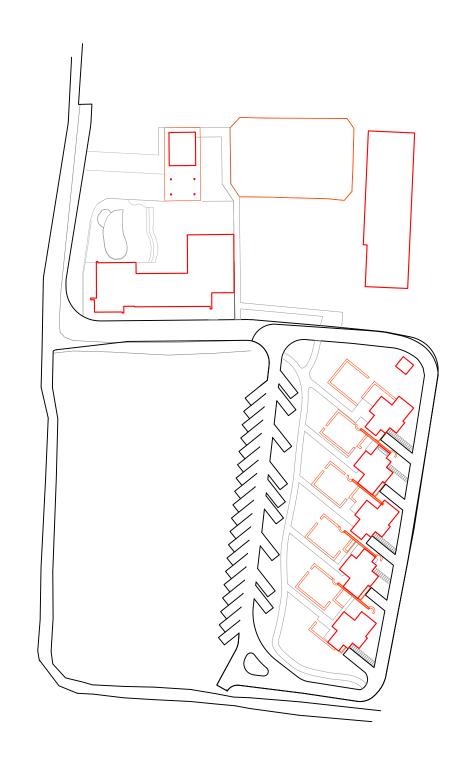

## **EQUESTRIAN CENTAR**

The complex is located in close proximity to the town of Negotino, in a peaceful and quiet area surrounded by vineyards on all sides, offering a natural and inspiring setting. The foundation of this project stems from the existing riding club (horse stable), which serves as the starting point for the further development of the site.

At the investor's request, the concept was expanded into a complete complex aimed at enhancing the significance and visibility of the riding club, with the goal of attracting a larger number of visitors and nature and equestrian enthusiasts. The expansion of the program includes the construction of guest houses for visitors, as well as a restaurant, which enables a longer and higher-quality stay within the complex and creates a unique and distinctive experience for the guests.