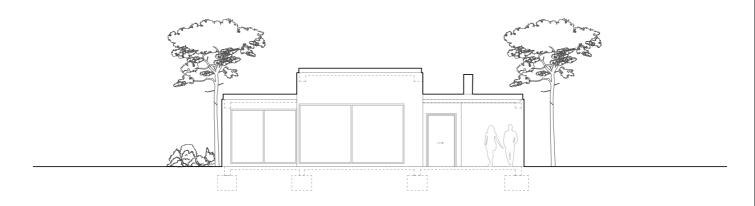

| 2   | 4 | 6   | 8 | 10n |
|-----|---|-----|---|-----|
|     |   | - 1 |   |     |
|     |   |     |   |     |
| - 1 | 1 | I   |   |     |

section 1-1

Elevation

elevation

| 2   | 4 | 6 | 8 | 10m |
|-----|---|---|---|-----|
|     |   |   |   | 1   |
|     |   |   |   |     |
| - 1 |   |   |   |     |

## Section and elevation

section 1-1

elevation

section 2-2

elevation

elevation

2 4 6 8 10r

2 4 6 8 10r