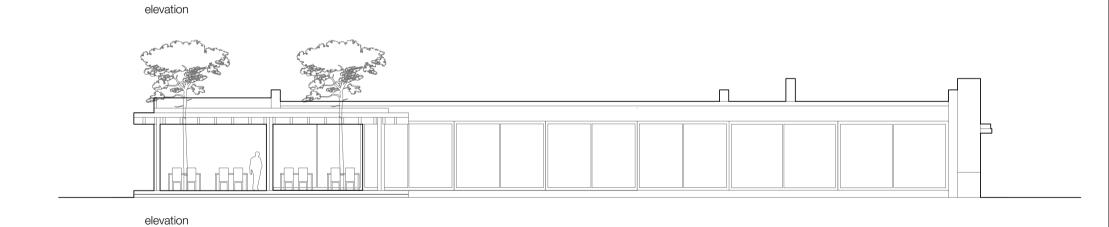

## **EQUESTRIAN CENTAR**

The complex is located in close proximity to the town of Negotino, in a peaceful and quiet area surrounded by vineyards on all sides, offering a natural and inspiring setting. The foundation of this project stems from the existing riding club (horse stable), which serves as the starting point for the further development of the site.

At the investor's request, the concept was expanded into a complete complex aimed at enhancing the significance and visibility of the riding club, with the goal of attracting a larger number of visitors and nature and equestrian enthusiasts. The expansion of the program includes the construction of guest houses for visitors, as well as a restaurant, which enables a longer and higher-quality stay within the complex and creates a unique and distinctive experience for the guests.