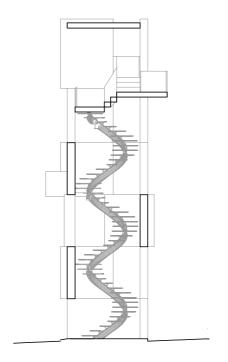

## Section and elevation

section 1-1

elevation

section 2-2

elevation

elevation

2 4 6 8 10r

2 4 6 8 10r