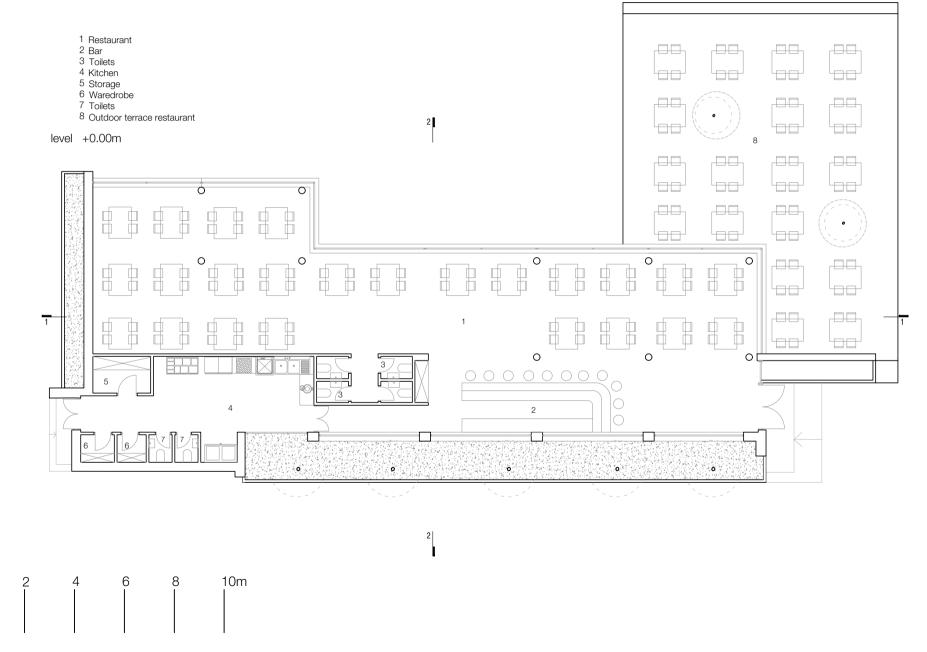

## **EQUESTRIAN CENTAR**

The complex is located in close proximity to the town of Negotino, in a peaceful and quiet area surrounded by vineyards on all sides, offering a natural and inspiring setting. The foundation of this project stems from the existing riding club (horse stable), which serves as the starting point for the further development of the site.

At the investor's request, the concept was expanded into a complete complex aimed at enhancing the significance and visibility of the riding club, with the goal of attracting a larger number of visitors and nature and equestrian enthusiasts. The expansion of the program includes the construction of guest houses for visitors, as well as a restaurant, which enables a longer and higher-quality stay within the complex and creates a unique and distinctive experience for the guests.