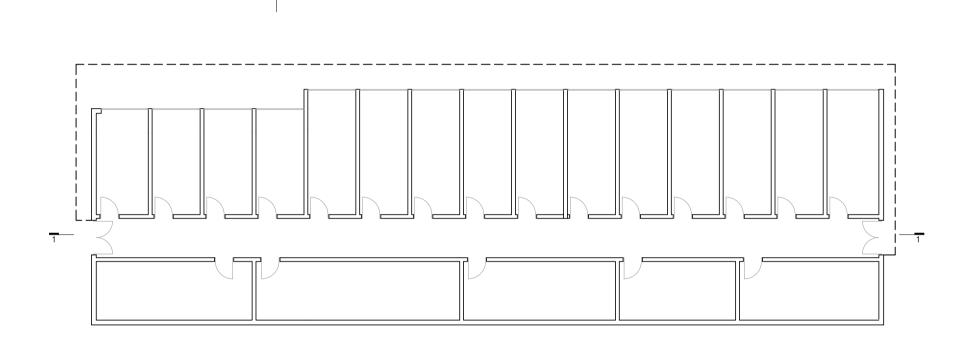

- Hallway
  Sauna
  Living room
  Jacuzzi
  Toilet
  Bedroom

level +0.00m

level +3.00m

10m

section 1-1

Elevation

elevation

elevation