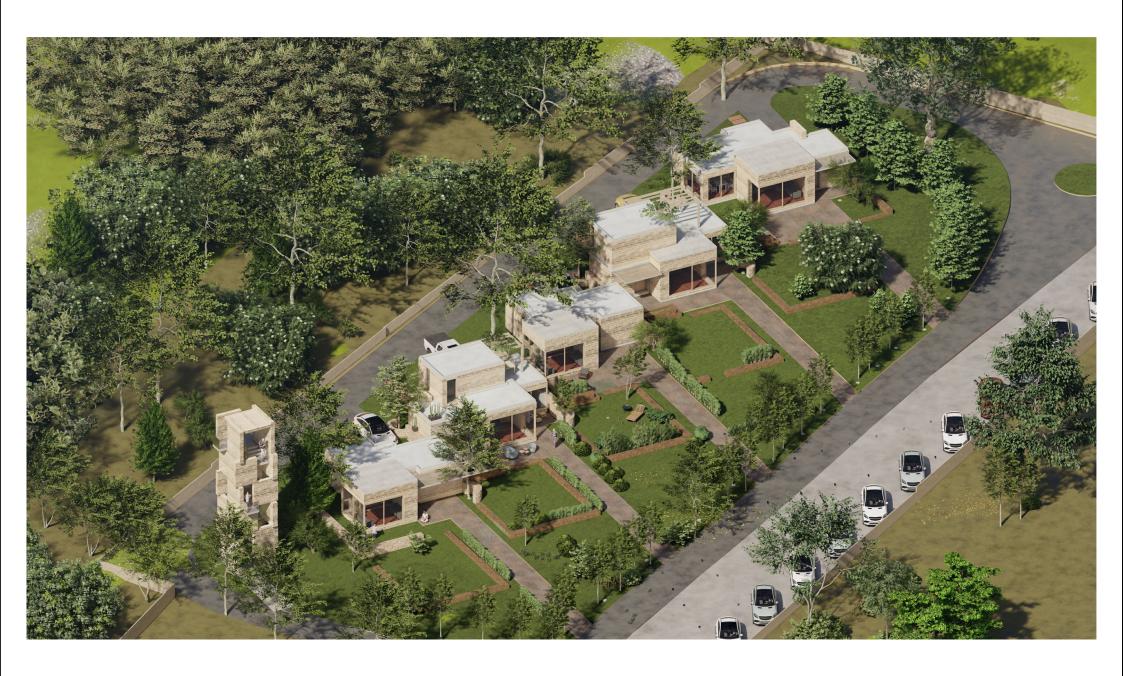

## **EQUESTRIAN CENTAR**

The complex is located in close proximity to the town of Negotino, in a peaceful and quiet area surrounded by vineyards on all sides, offering a natural and inspiring setting. The foundation of this project stems from the existing riding club (horse stable), which serves as the starting point for the further development of the site.

At the investor's request, the concept was expanded into a complete complex aimed at enhancing the significance and visibility of the riding club, with the goal of attracting a larger number of visitors and nature and equestrian enthusiasts. The expansion of the program includes the construction of guest houses for visitors, as well as a restaurant, which enables a longer and higher-quality stay within the complex and creates a unique and distinctive experience for the guests.