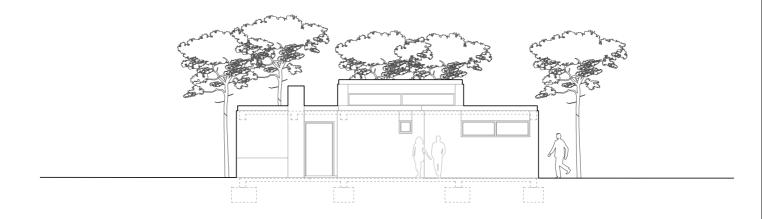

| 2   | 4 | 6   | 8 | 10n |
|-----|---|-----|---|-----|
|     |   | - 1 |   |     |
|     |   |     |   |     |
| - 1 | 1 | I   |   |     |

section 1-1

Elevation

elevation

| 2   | 4 | 6 | 8 | 10m |
|-----|---|---|---|-----|
|     |   |   |   | 1   |
|     |   |   |   |     |
| - 1 |   |   |   |     |

## Section and elevation

section 1-1

elevation

section 2-2

elevation

elevation

2 4 6 8 10r

2 4 6 8 10r