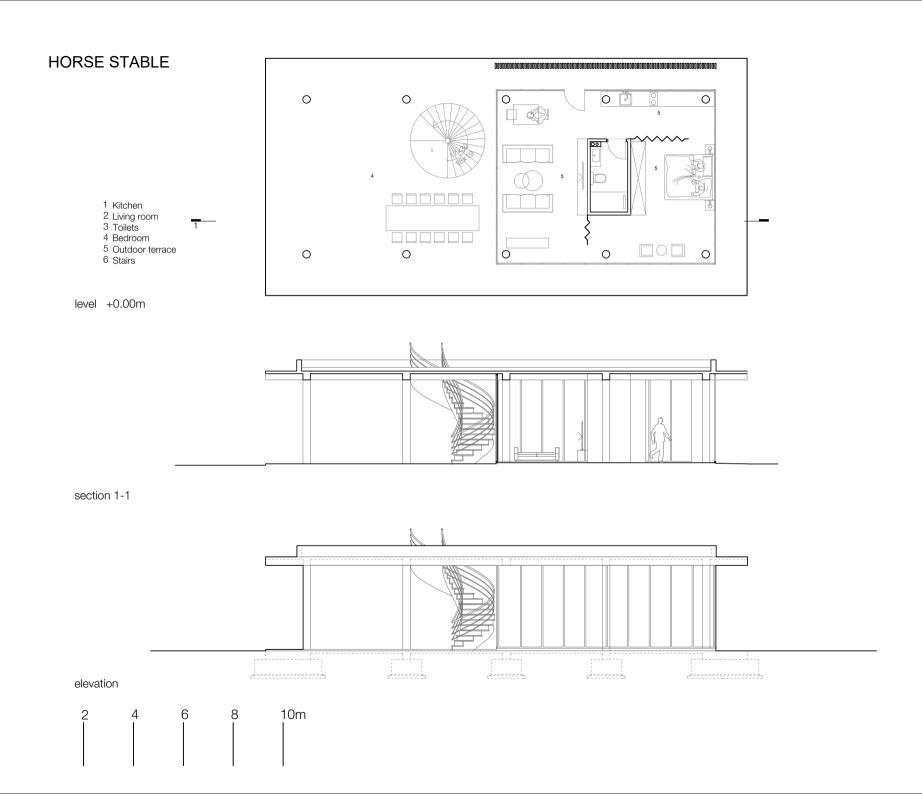

## **EQUESTRIAN CENTAR**

The complex is located in close proximity to the town of Negotino, in a peaceful and quiet area surrounded by vineyards on all sides, offering a natural and inspiring setting. The foundation of this project stems from the existing riding club (horse stable), which serves as the starting point for the further development of the site.

- Hallway
  Sauna
  Living room
  Jacuzzi
  Toilet
  Bedroom

level +0.00m

level +3.00m

10m

section 1-1

Elevation

elevation

elevation