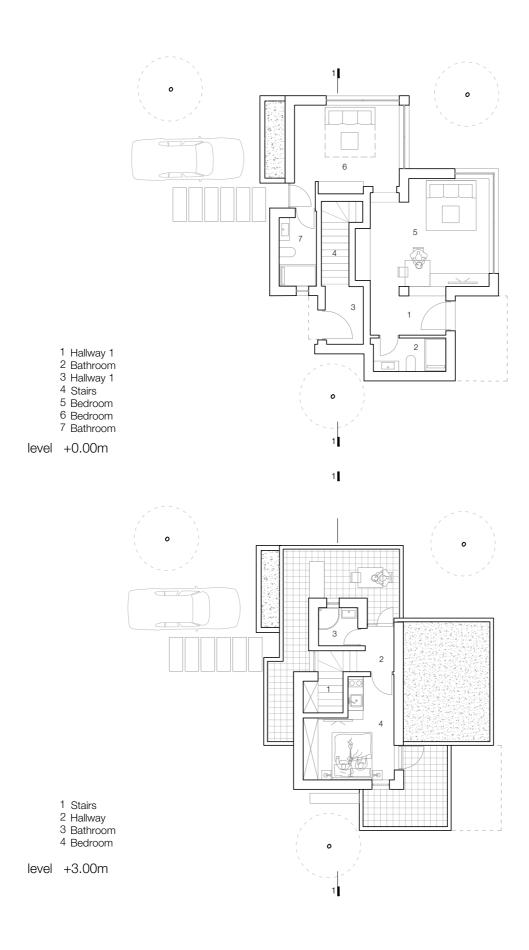

- Hallway
  Sauna
  Living room
  Jacuzzi
  Toilet
  Bedroom

level +0.00m

level +3.00m

10m

section 1-1

Elevation

elevation

elevation