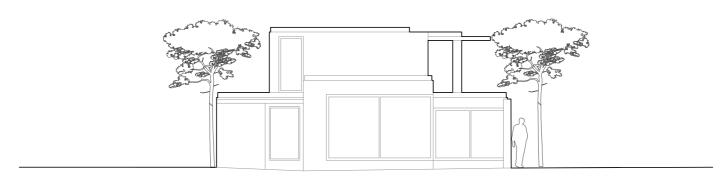

- Hallway
  Sauna
  Living room
  Jacuzzi
  Toilet
  Bedroom

level +0.00m

level +3.00m

10m

section 1-1

Elevation

elevation

elevation

## Section and elevation

section 1-1

elevation

section 2-2

elevation

elevation

2 4 6 8 10r

2 4 6 8 10r