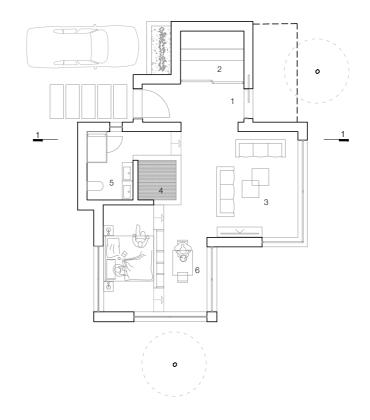

- Hallway
  Sauna
  Living room
  Jacuzzi
  Toilet
  Bedroom

level +0.00m

level +3.00m

10m

section 1-1

Elevation

elevation

elevation