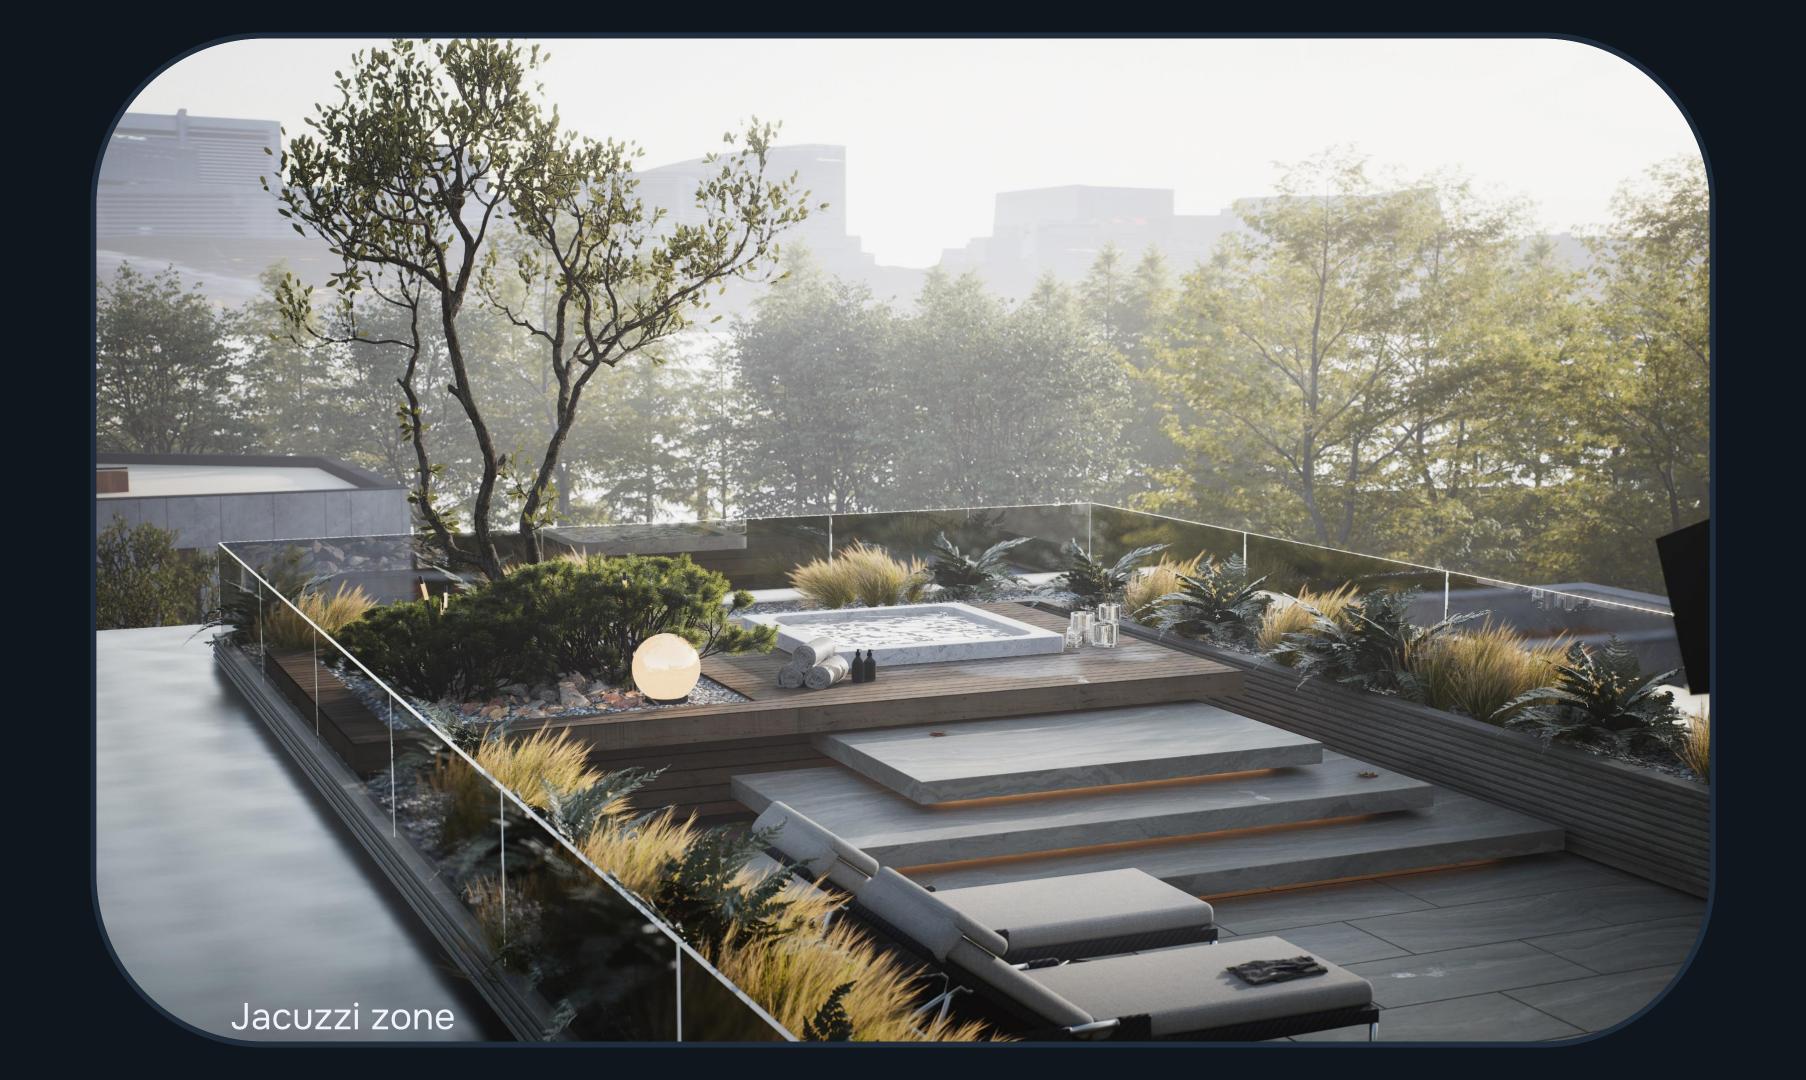

## Layout

The house is efficiently organized across two levels, combining day and night areas in a functional and harmonious manner.

The day area features a spacious, open, and bright living room with direct access to outdoor terraces. The modern kitchen is connected to the living room, ensuring a natural flow between social spaces. A versatile bedroom can serve as a guest room, office, or multifunctional space. Storage spaces, including generous wardrobes, as well as a laundry room combined with the technical room, complete this level. Outdoor terraces provide ideal spaces for relaxation and outdoor activities.