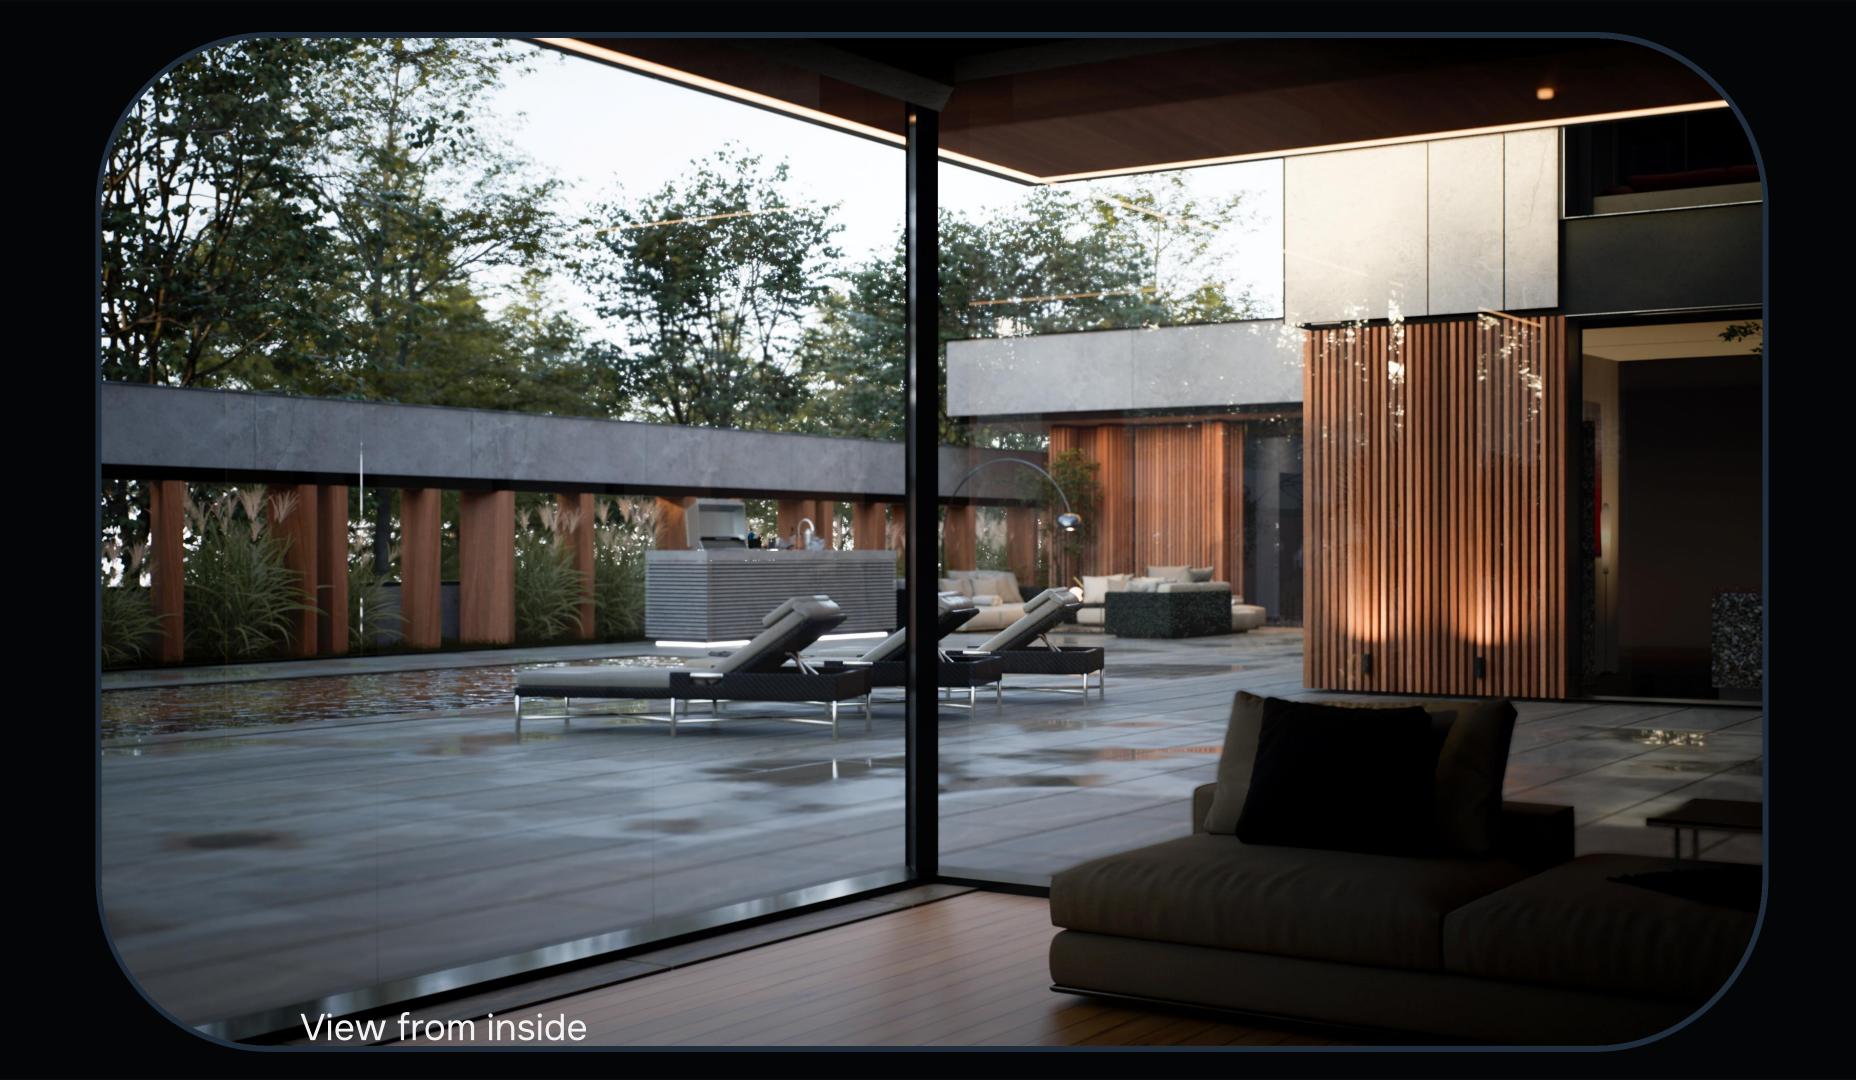

## Layout

The house is efficiently organized across two levels, combining day and night areas in a functional and harmonious manner.

The day area features a spacious, open, and bright living room with direct access to outdoor terraces. The modern kitchen is connected to the living room, ensuring a natural flow between social spaces. A versatile bedroom can serve as a guest room, office, or multifunctional space. Storage spaces, including generous wardrobes, as well as a laundry room combined with the technical room, complete this level. Outdoor terraces provide ideal spaces for relaxation and outdoor activities.