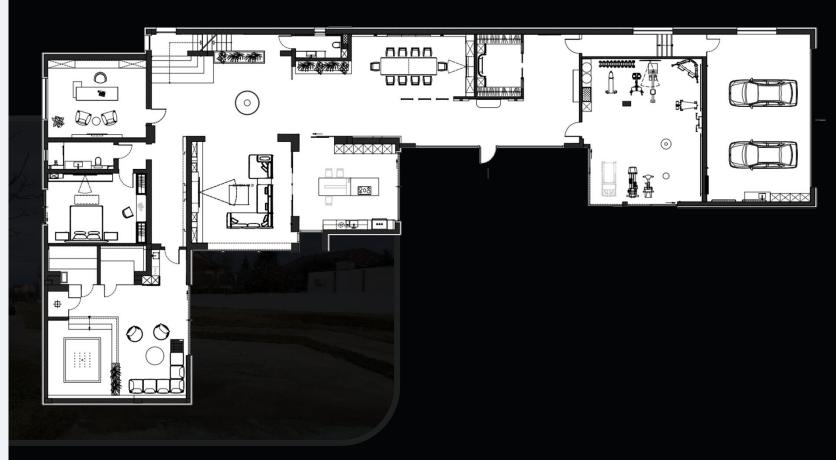

## **Ground Floor**

## Layout

The house is efficiently organized across two levels, combining day and night areas in a functional and harmonious manner.

The day area features a spacious, open, and bright living room with direct access to outdoor terraces. The modern kitchen is connected to the living room, ensuring a natural flow between social spaces. A versatile bedroom can serve as a guest room, office, or multifunctional space. Storage spaces, including generous wardrobes, as well as a laundry room combined with the technical room, complete this level. Outdoor terraces provide ideal spaces for relaxation and outdoor activities.