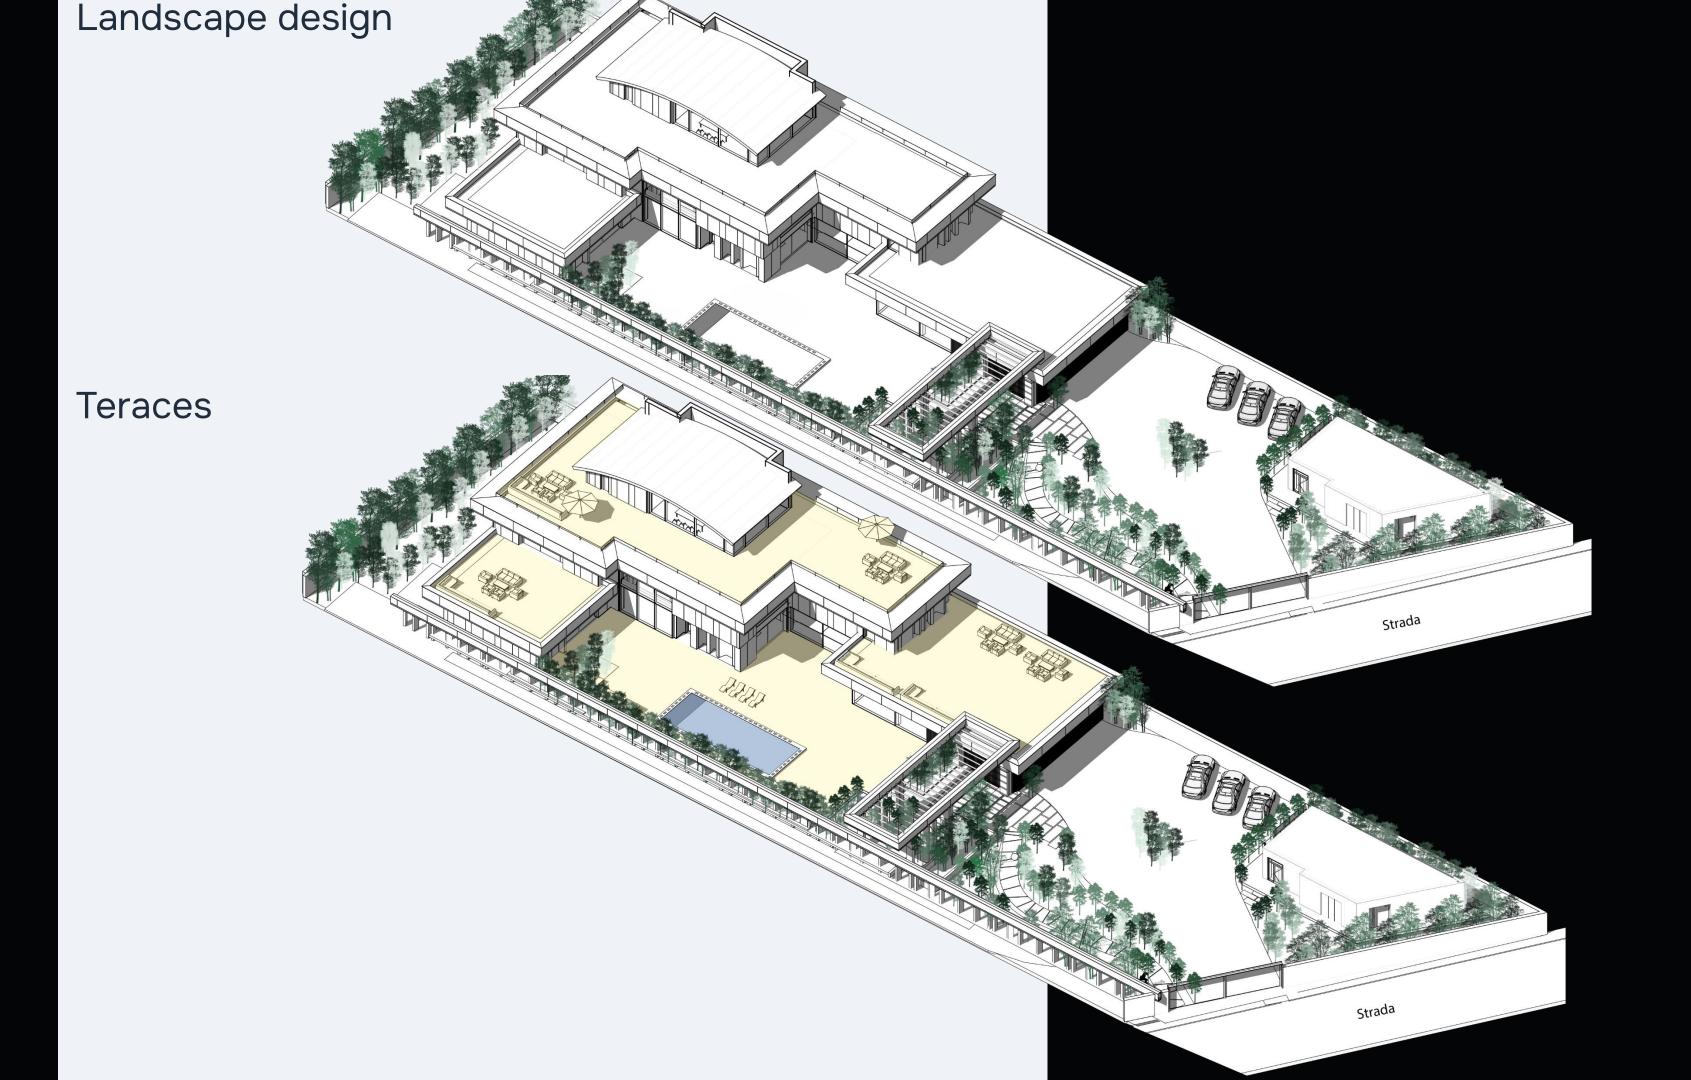

## Layout

The house is efficiently organized across two levels, combining day and night areas in a functional and harmonious manner.

The day area features a spacious, open, and bright living room with direct access to outdoor terraces. The modern kitchen is connected to the living room, ensuring a natural flow between social spaces. A versatile bedroom can serve as a guest room, office, or multifunctional space. Storage spaces, including generous wardrobes, as well as a laundry room combined with the technical room, complete this level. Outdoor terraces provide ideal spaces for relaxation and outdoor activities.

The night area consists of comfortable bedrooms, each benefiting from natural light and garden views. The bedrooms are complemented by modern bathrooms, a cozy office for work or study, and a well-organized wardrobe. The upper floor features a spacious terrace, ideal for recreational activities or outdoor socializing.