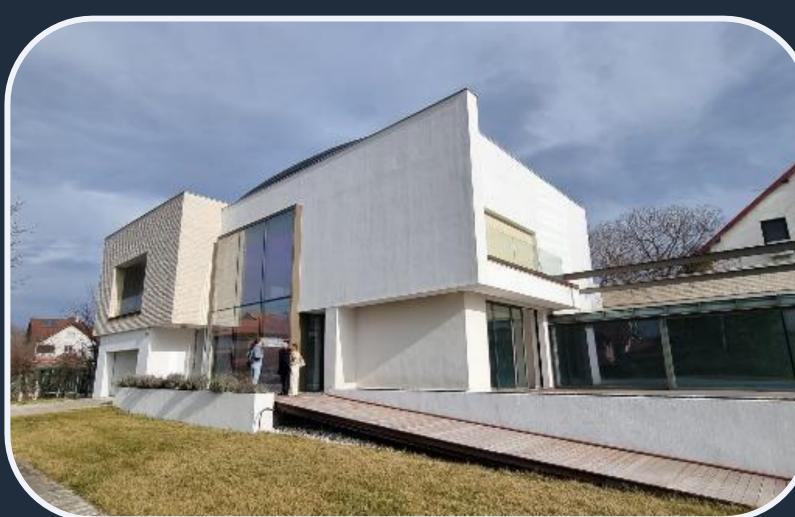

## Layout

The house is efficiently organized across two levels, combining day and night areas in a functional and harmonious manner.

The day area features a spacious, open, and bright living room with direct access to outdoor terraces. The modern kitchen is connected to the living room, ensuring a natural flow between social spaces. A versatile bedroom can serve as a guest room, office, or multifunctional space. Storage spaces, including generous wardrobes, as well as a laundry room combined with the technical room, complete this level. Outdoor terraces provide ideal spaces for relaxation and outdoor activities.

The night area consists of comfortable bedrooms, each benefiting from natural light and garden views. The bedrooms are complemented by modern bathrooms, a cozy office fo