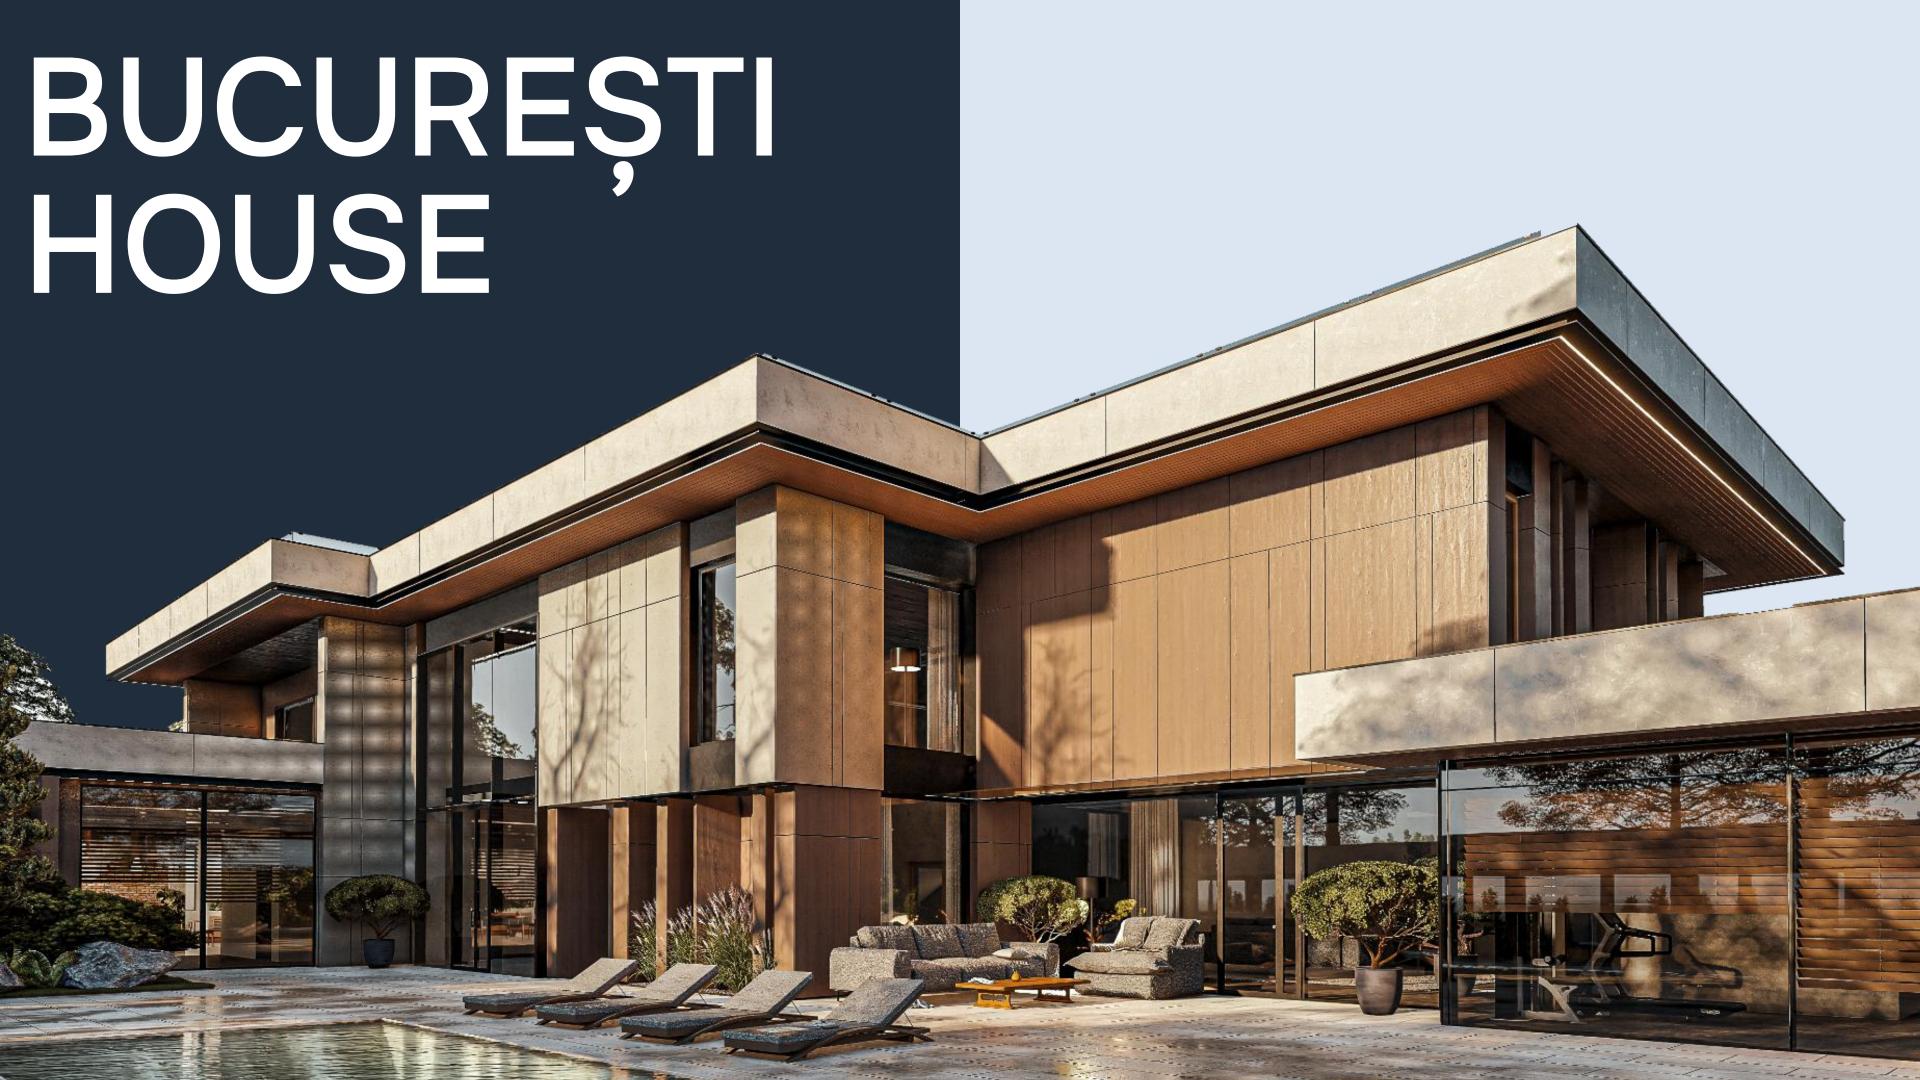

## Layout

The house is efficiently organized across two levels, combining day and night areas in a functional and harmonious manner.

The day area features a spacious, open, and bright living room with direct access to outdoor terraces. The modern kitchen is connected to the living room, ensuring a natural flow between social spaces. A versatile bedroom can serve as a guest room, office, or multifunctional space. Storage spaces, including generous wardrobes, as well as a laundry room combined with the technical room, complete this level. Outdoor terraces provide ideal spaces for relaxation and outdoor activities.

The night area consists of comfortable bedrooms, each benefiting from natural light and garden views. The bedrooms are complemented by modern bathrooms, a cozy o