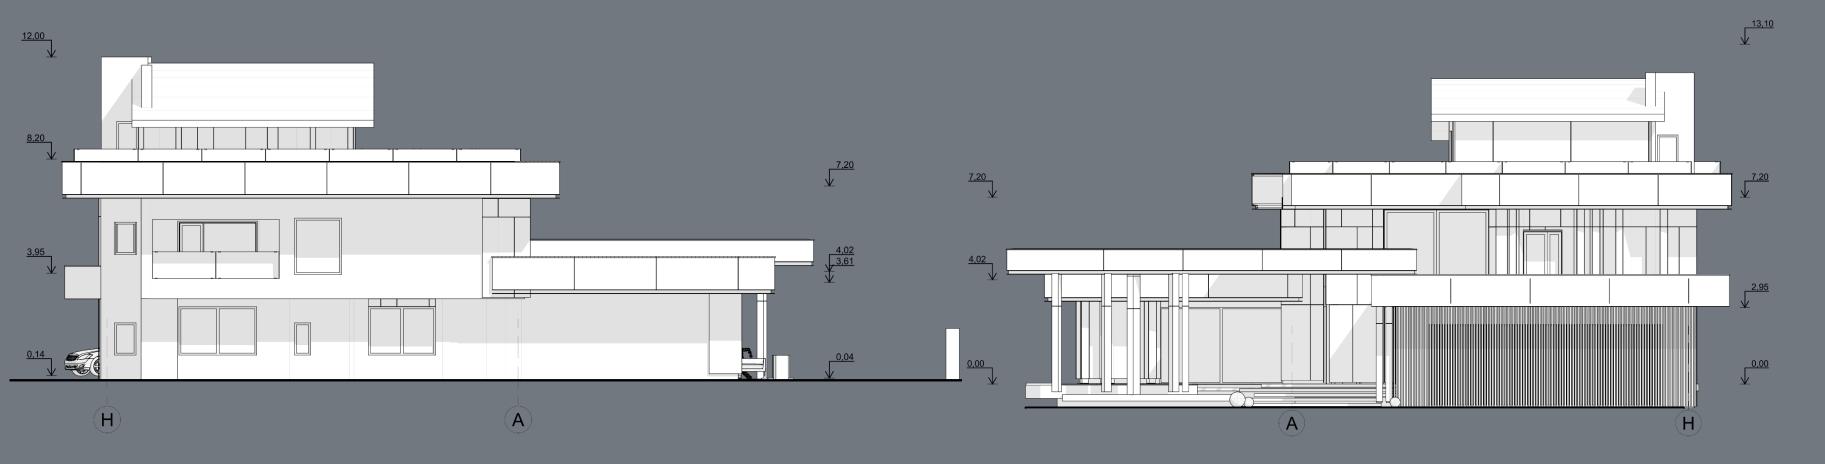

th direct access to outdoor terraces. The modern kitchen is connected to the living room, ensuring a natural flow between social spaces. A versatile bedroom can serve as a guest room, office, or multifunctional space. Storage spaces, including generous wardrobes, as well as a laundry room combined with the technical room, complete this level. Outdoor terraces provide ideal spaces for relaxation and outdoor activities.

The night area consists of comfortable bedrooms, each benefiting from natural light and garden views. The bedrooms are complemented by modern bathrooms, a cozy office for work or study, and a well-organized wardrobe. The upper floor features a spacious terrace, ideal for recreational activities or outdoor socializing.

## **Ground Floor**



## First Floor



## Elevations