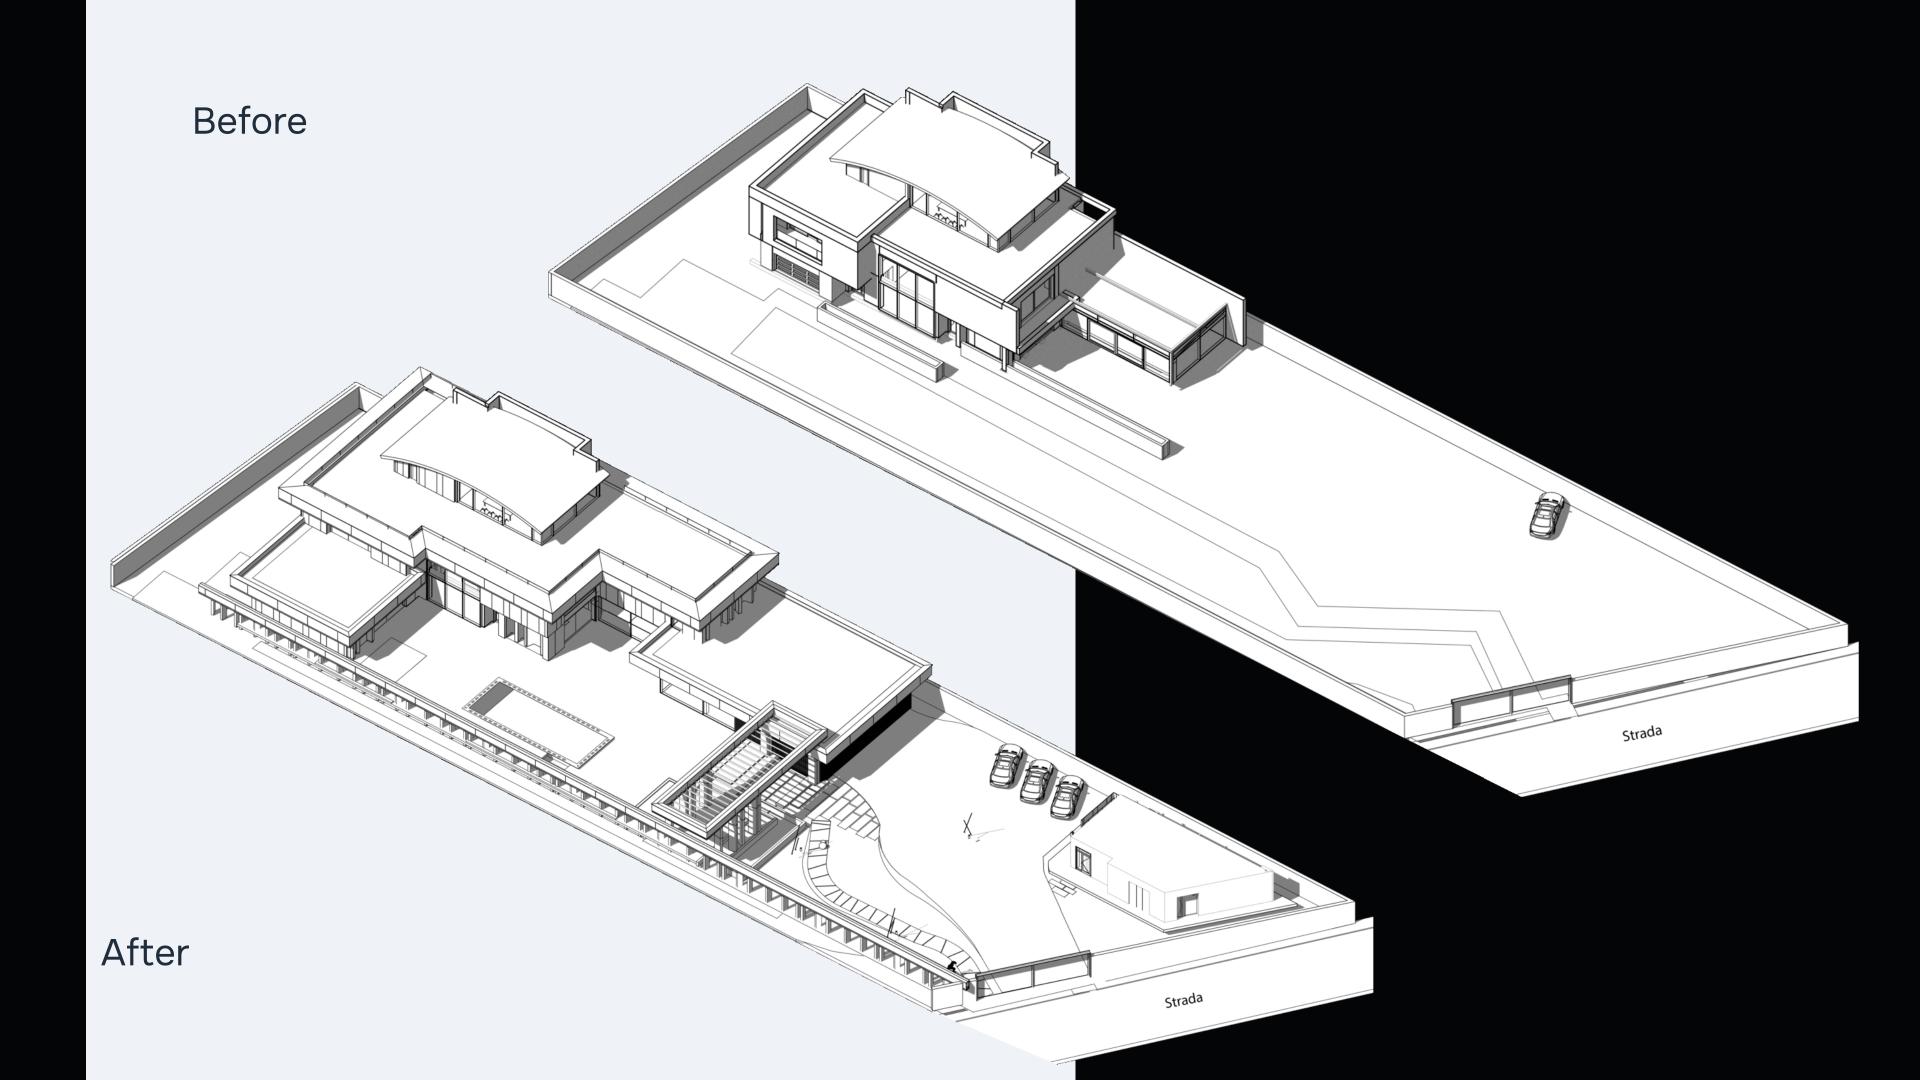

## Layout

The house is efficiently organized across two levels, combining day and night areas in a functional and harmonious manner.

The day area features a spacious, open, and bright living room with direct access to outdoor terraces. The modern kitchen is connected to the living room, ensuring a natural flow between social spaces. A versatile bedroom can serve as a guest room, office, or multifunctional space. Storage spaces, including generous wardrobes, as well as a laundry room combined with the technical room, complete this level. Outdoor terraces provide ideal spaces for relaxation and outdoor activities.

The night area consists of comfortable bedrooms, each benefiting from natural light and garden views. The bedrooms are complemented by modern bathrooms, a cozy office for wo