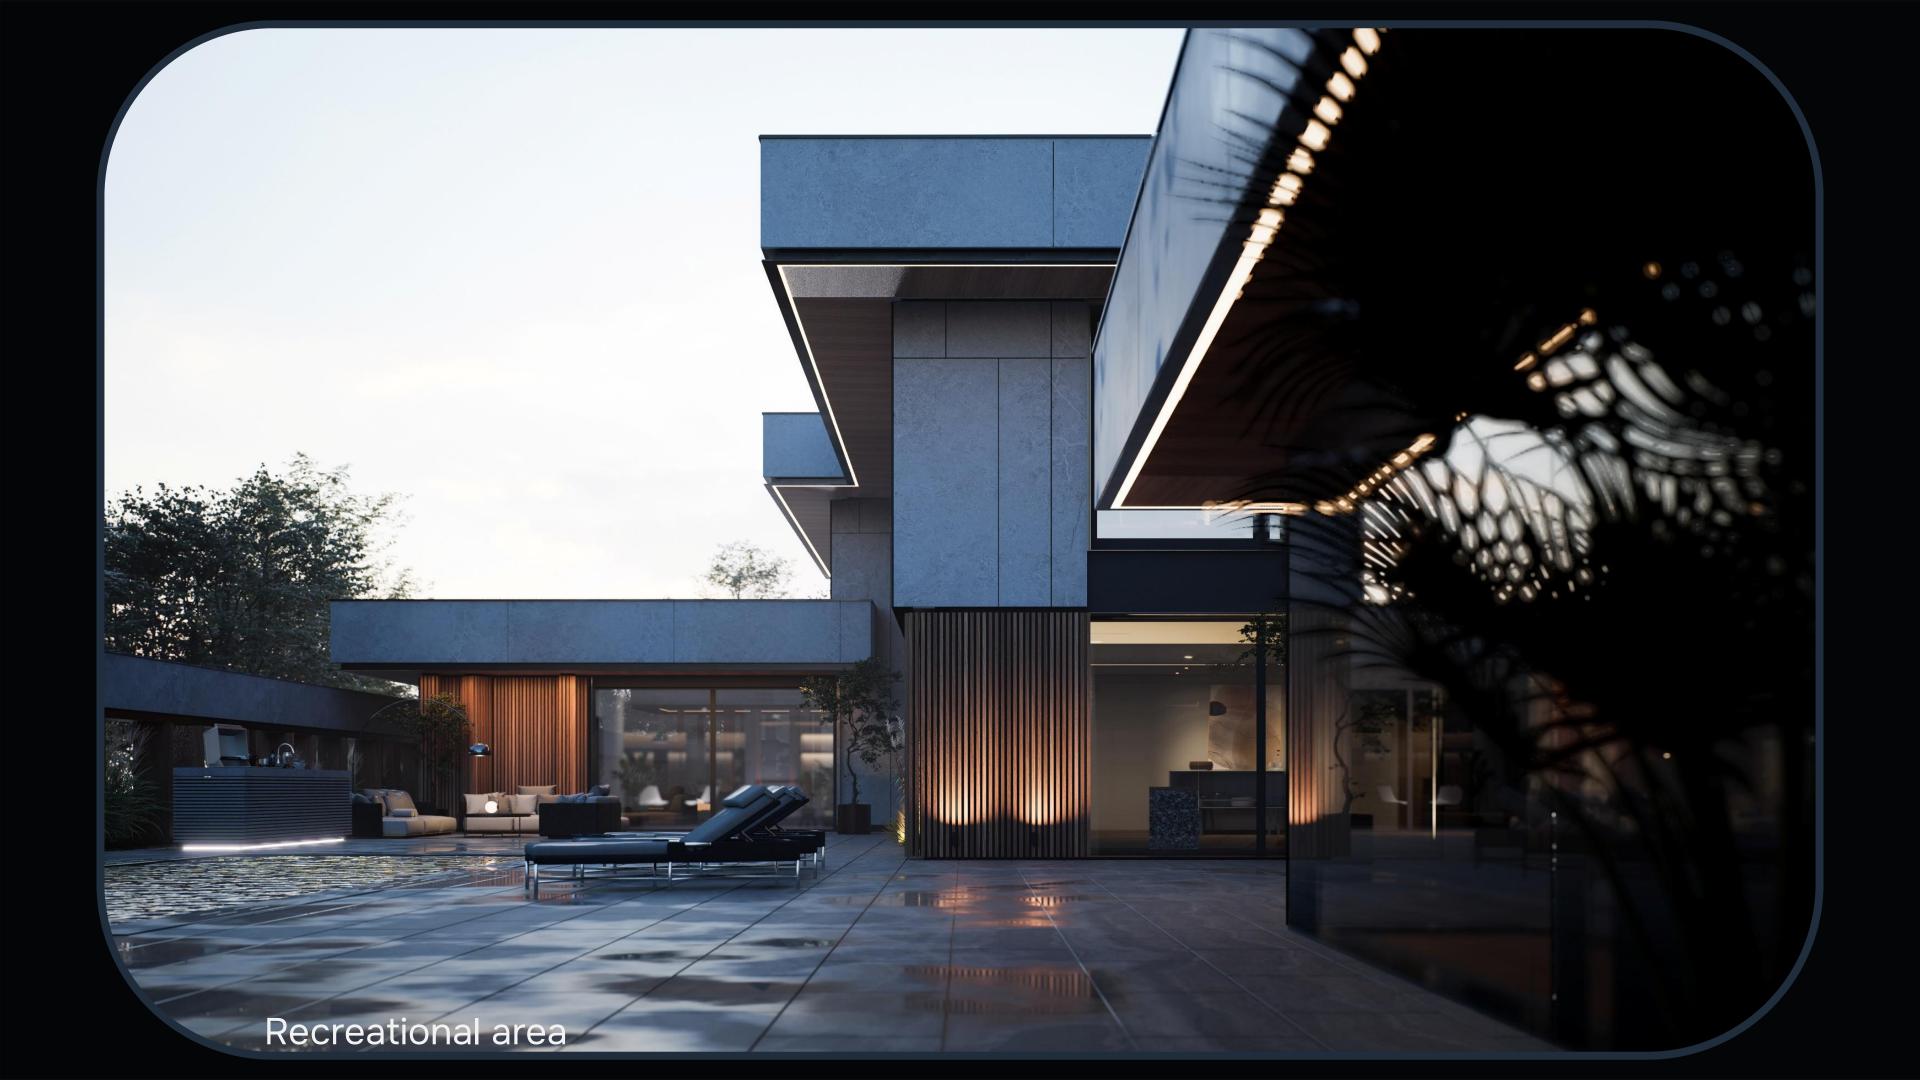

## Layout

The house is efficiently organized across two levels, combining day and night areas in a functional and harmonious manner.

The day area features a spacious, open, and bright living room with direct access to outdoor terraces. The modern kitchen is connected to the living room, ensuring a natural flow between social spaces. A versatile bedroom can serve as a guest room, office, or multifunctional space. Storage spaces, including generous wardrobes, as well as a laundry room combined with the technical room, complete this level. Outdoor terraces provide ideal spaces for relaxation and outdoor activities.