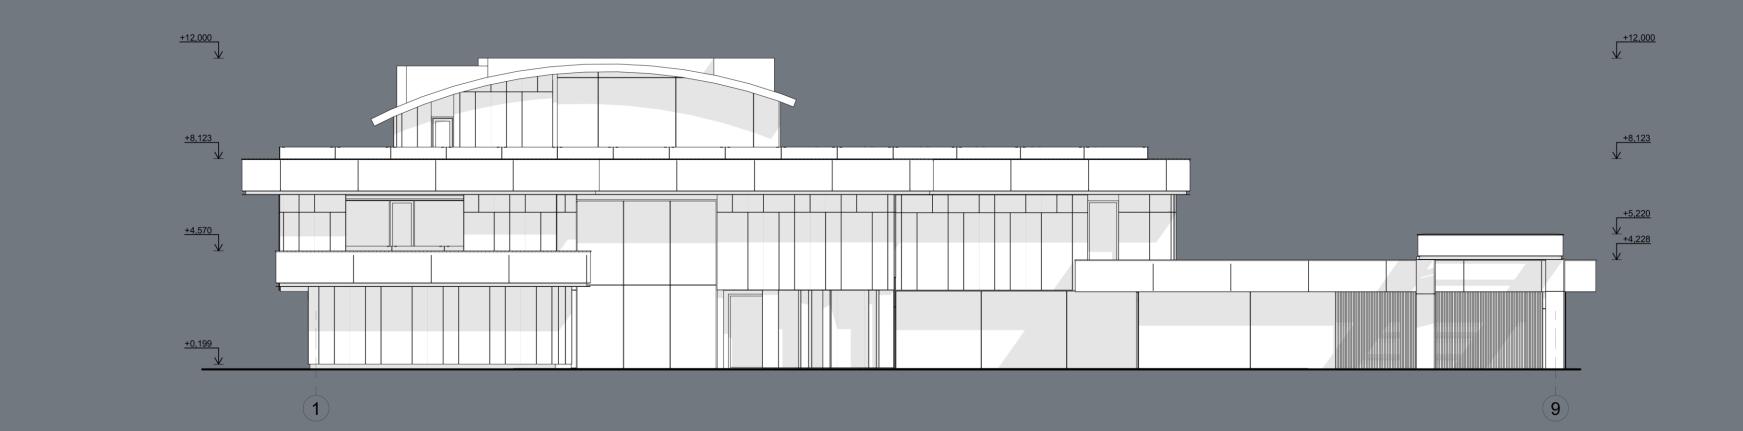

direct access to outdoor terraces. The modern kitchen is connected to the living room, ensuring a natural flow between social spaces. A versatile bedroom can serve as a guest room, office, or multifunctional space. Storage spaces, including generous wardrobes, as well as a laundry room combined with the technical room, complete this level. Outdoor terraces provide ideal spaces for relaxation and outdoor activities.

The night area consists of comfortable bedrooms, each benefiting from natural light and garden views. The bedrooms are complemented by modern bathrooms, a cozy office for work or study, and a well-organized wardrobe. The upper floor features a spacious terrace, ideal for recreational activities or outdoor socializing.

## **Ground Floor**



## First Floor



## Elevations