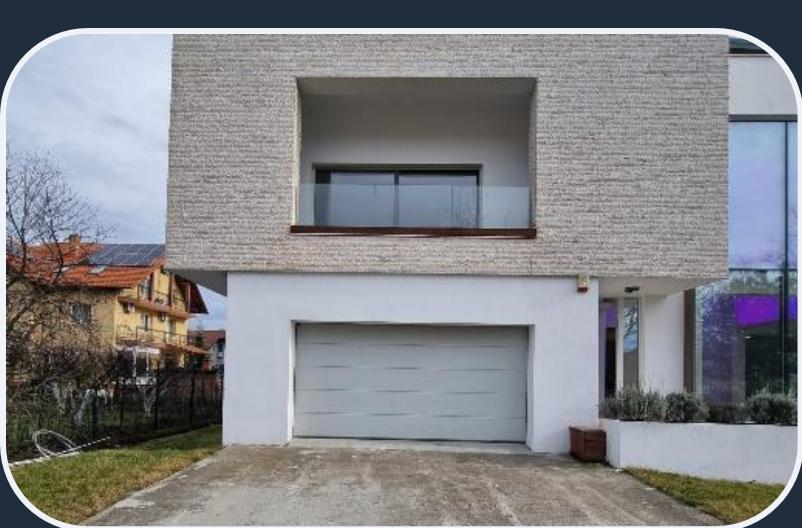

## Layout

The house is efficiently organized across two levels, combining day and night areas in a functional and harmonious manner.

The day area features a spacious, open, and bright living room with direct access to outdoor terraces. The modern kitchen is connected to the living room, ensuring a natural flow between social spaces. A versatile bedroom can serve as a guest room, office, or multifunctional space. Storage spaces, including generous wardrobes, as well as a laundry room combined with the technical room, complete this level. Outdoor terraces provide ideal spaces for relaxation and outdoor activities.

The night area consists of comfortable bedrooms, each benefiting from natural light and garden views. The bedrooms are complemented by modern bathrooms, a cozy office for