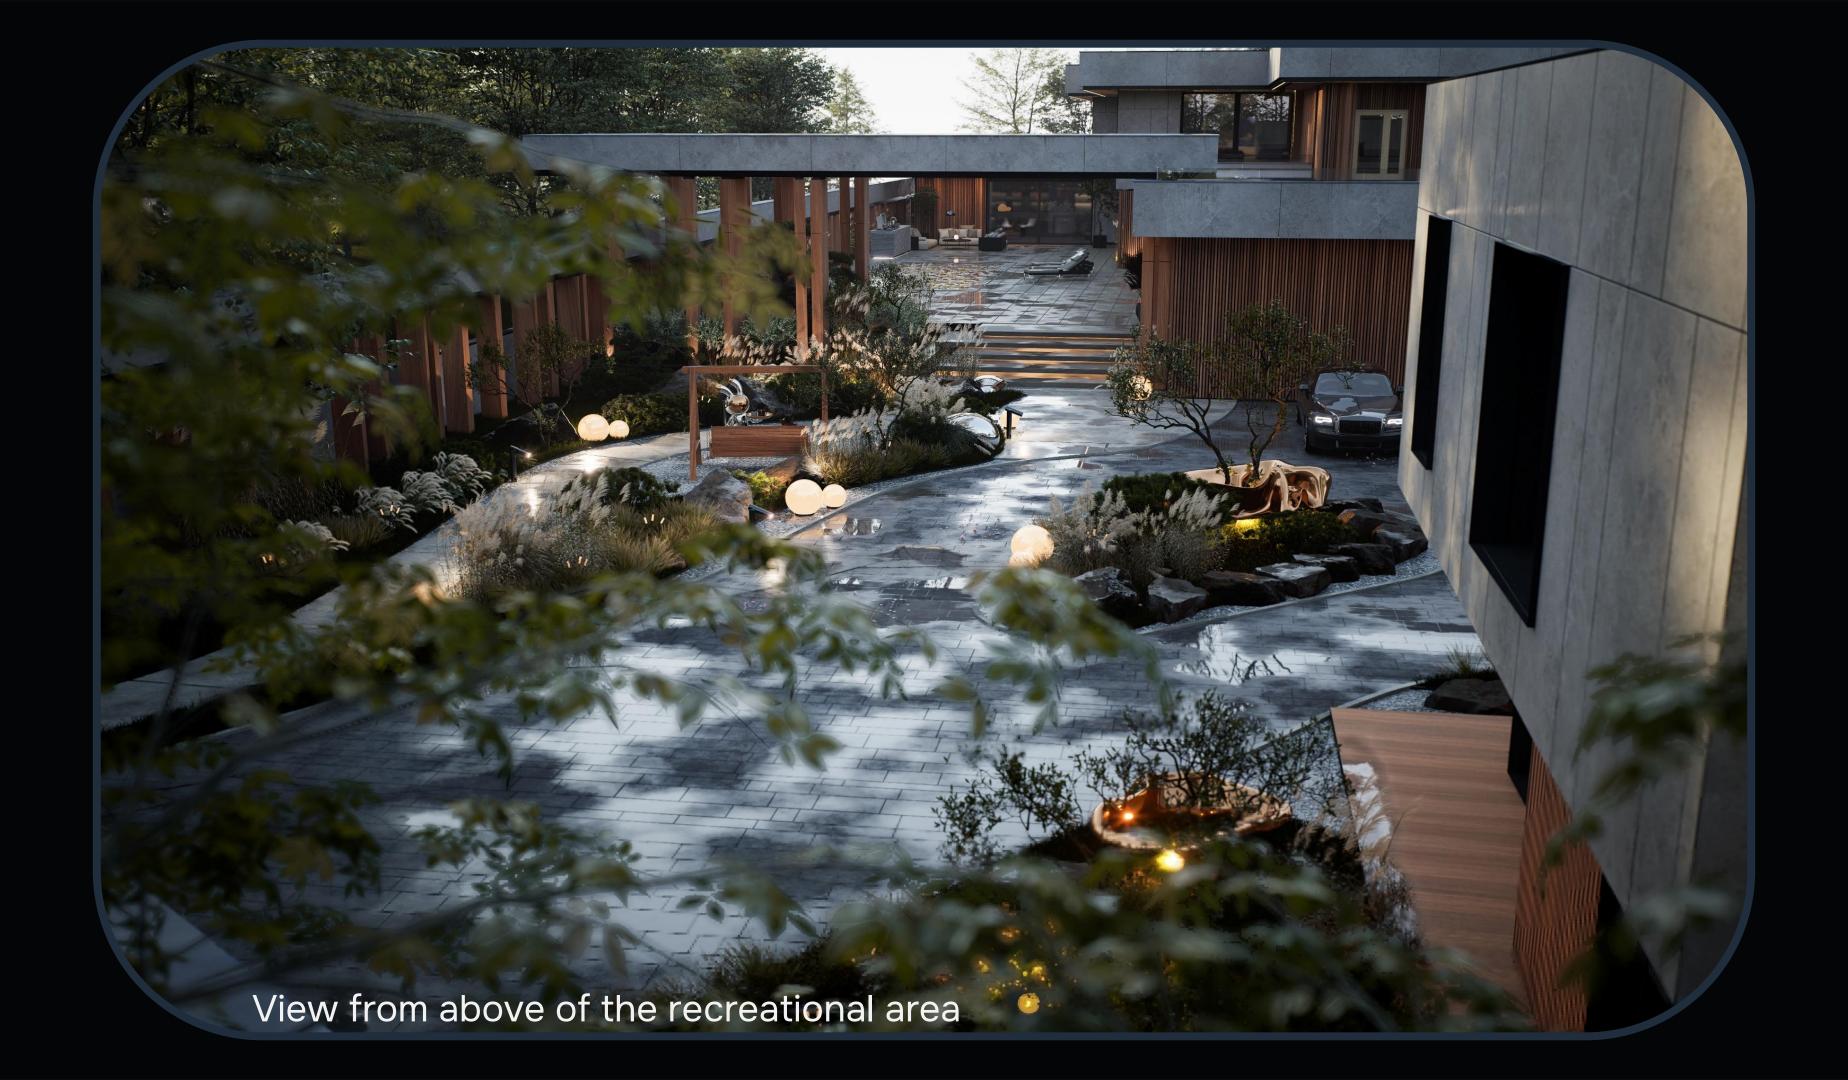

## Layout

The house is efficiently organized across two levels, combining day and night areas in a functional and harmonious manner.

The day area features a spacious, open, and bright living room with direct access to outdoor terraces. The modern kitchen is connected to the living room, ensuring a natural flow between social spaces. A versatile bedroom can serve as a guest room, office, or multifunctional space. Storage spaces, including generous wardrobes, as well as a laundry room combined with the technical room, complete this level. Outdoor terraces provide ideal spaces for relaxation and outdoor activities.