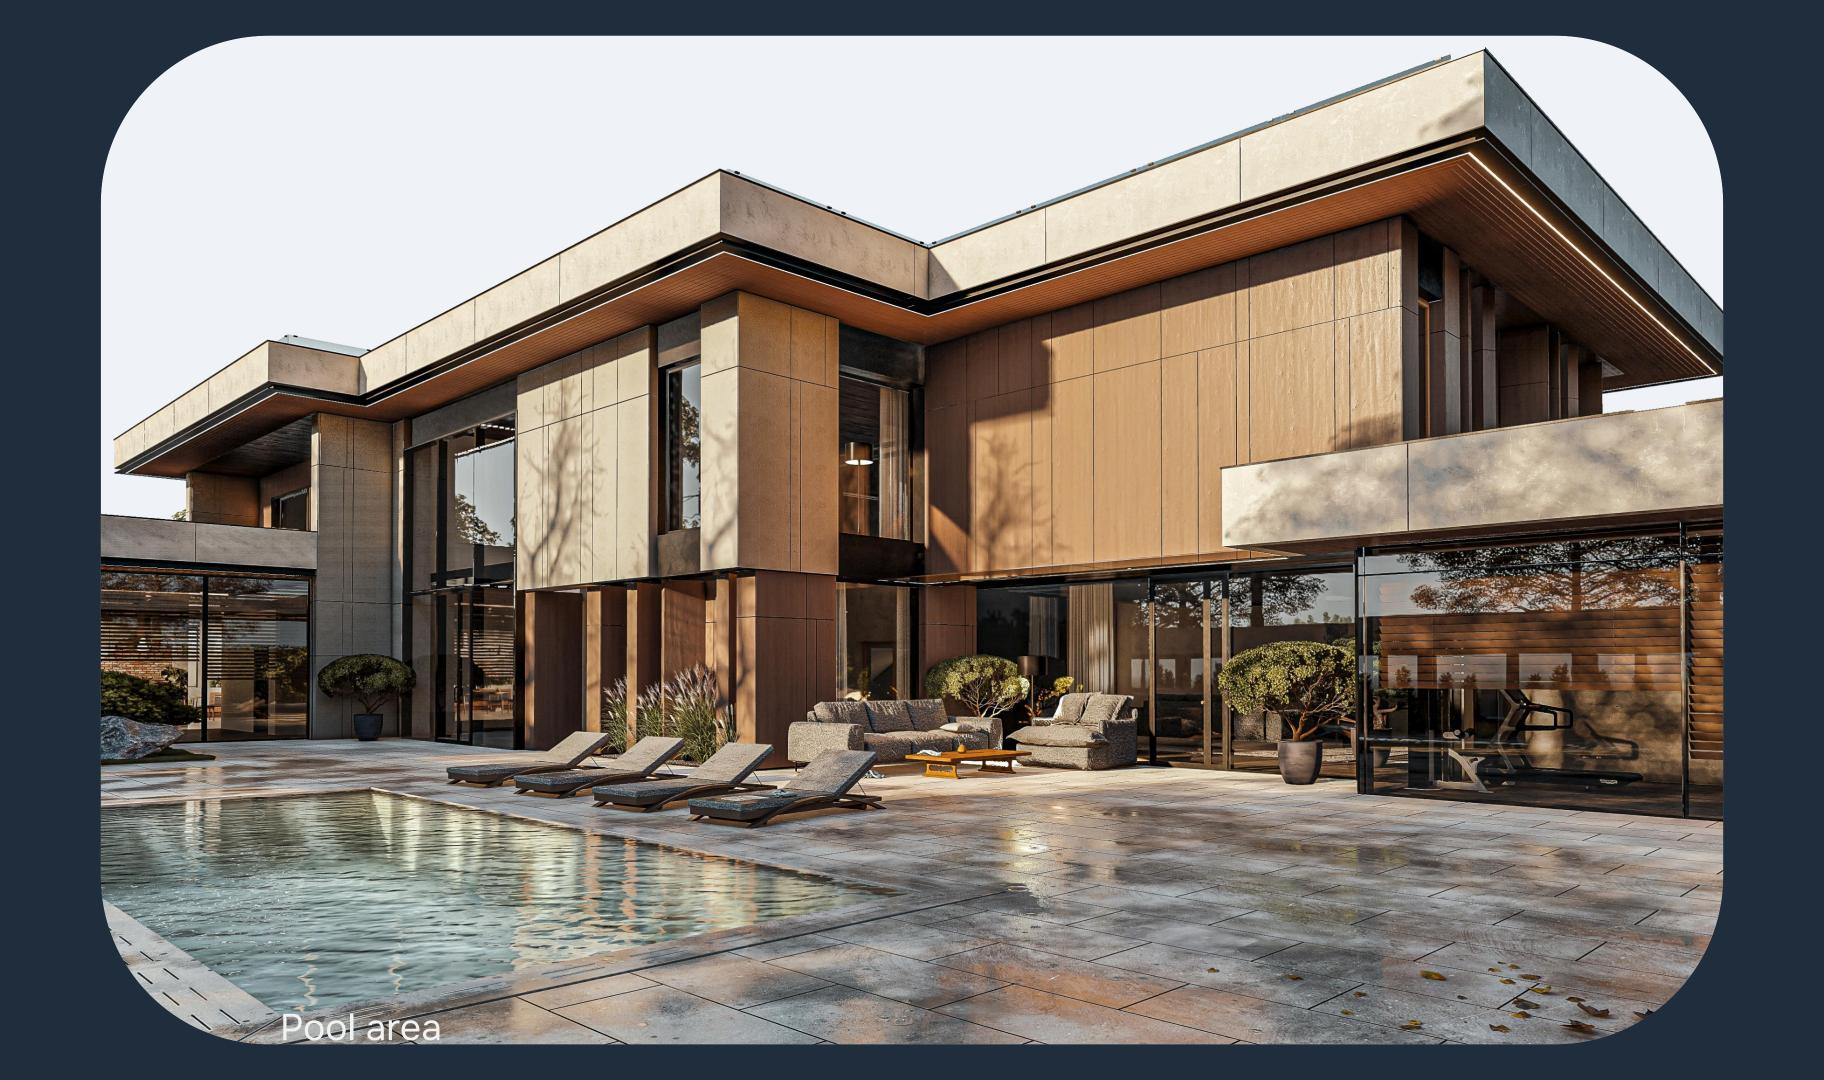

## Layout

The house is efficiently organized across two levels, combining day and night areas in a functional and harmonious manner.

The day area features a spacious, open, and bright living room with direct access to outdoor terraces. The modern kitchen is connected to the living room, ensuring a natural flow between social spaces. A versatile bedroom can serve as a guest room, office, or multifunctional space. Storage spaces, including generous wardrobes, as well as a laundry room combined with the technical room, complete this level. Outdoor terraces provide ideal spaces for relaxation and outdoor activities.