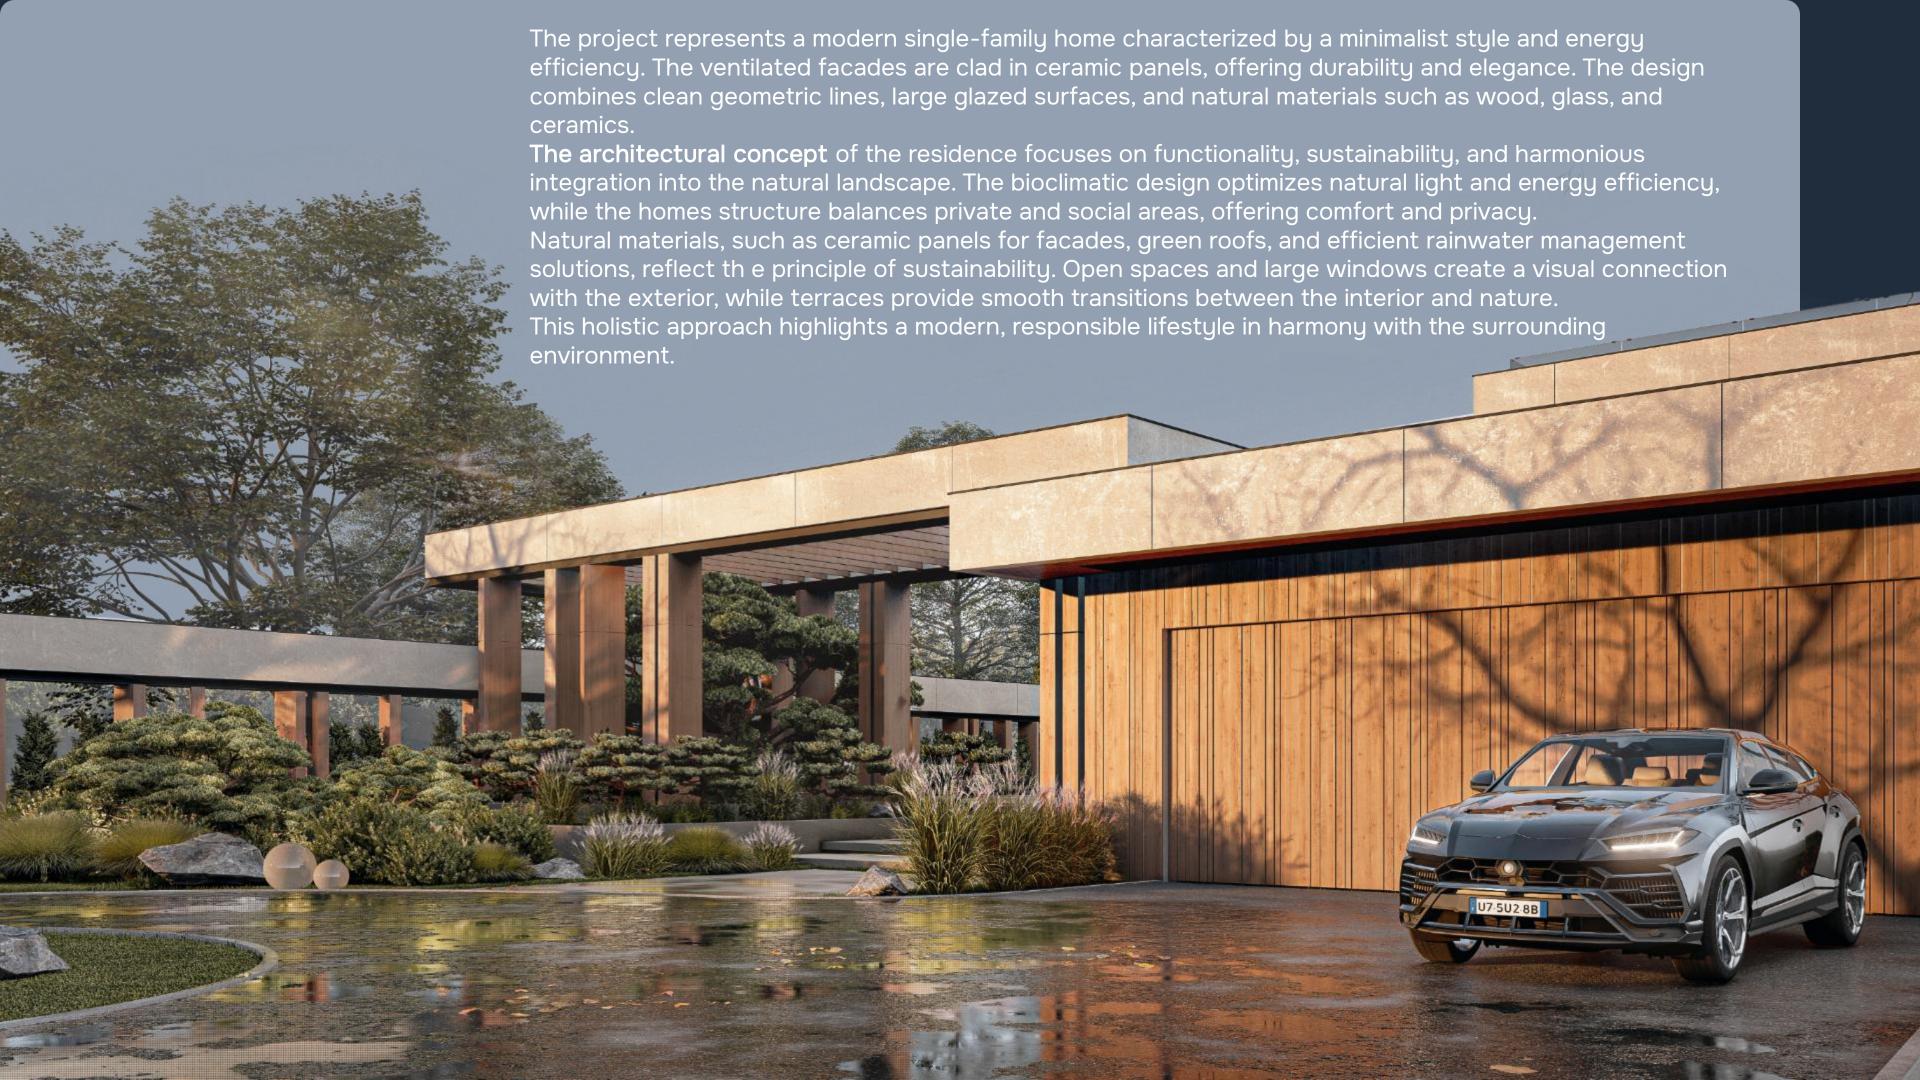

## Layout

The house is efficiently organized across two levels, combining day and night areas in a functional and harmonious manner.

The day area features a spacious, open, and bright living room with direct access to outdoor terraces. The modern kitchen is connected to the living room, ensuring a natural flow between social spaces. A versatile bedroom can serve as a guest room, office, or multifunctional space. Storage spaces, including generous wardrobes, as well as a laundry room combined with the technical room, complete this level. Outdoor terraces provide ideal spaces for relaxation and outdoor activities.

The night area consists of comfortable bedrooms, each benefiting from natural light and garden views. The bedrooms are complemented by modern bathrooms, a cozy off