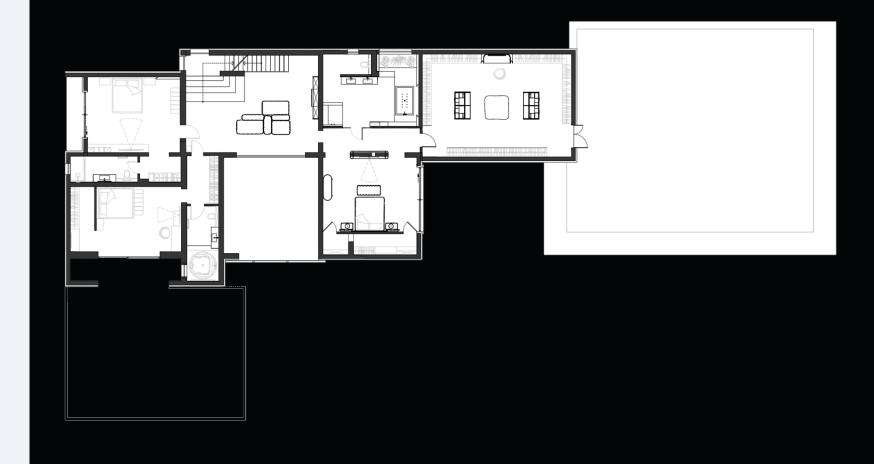

## First Floor

The night area consists of comfortable bedrooms, each benefiting from natural light and garden views. The bedrooms are complemented by modern bathrooms, a cozy office for work or study, and a well-organized wardrobe. The upper floor features a spacious terrace, ideal for recreational activities or outdoor socializing.