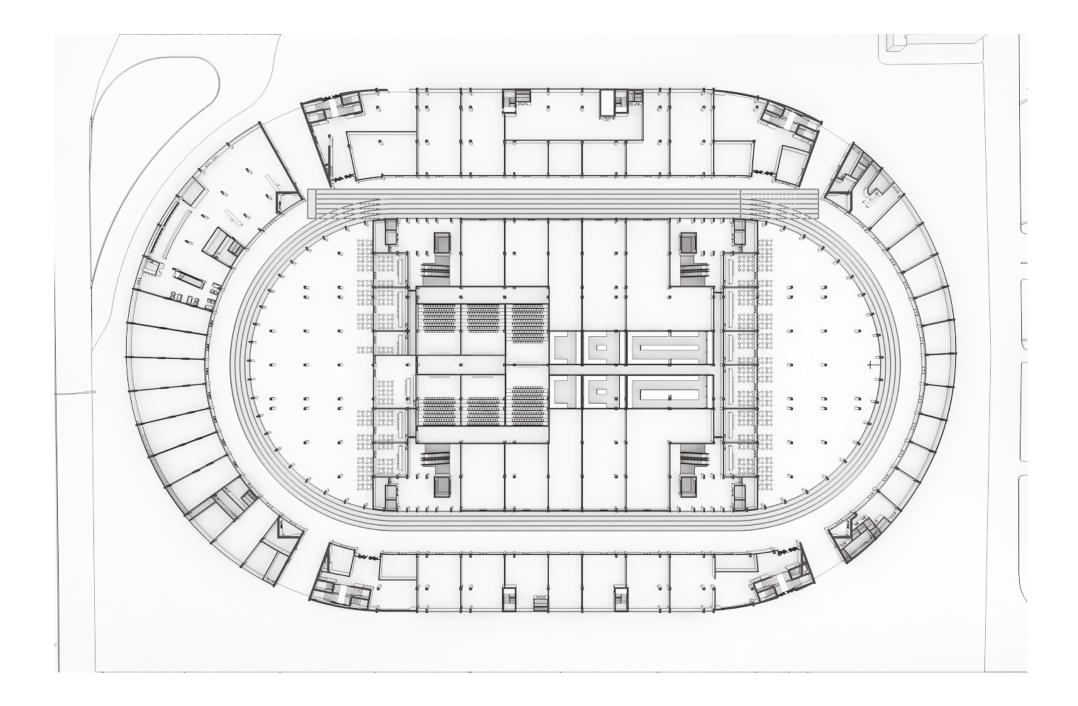

## LEVEL -2

- Parking for the hotel \*\*\*\*\*

- Parking for the stadium

- Parking for offices
- Storage
- Technical equipment

LEVEL 1

- Stadium Football Pitch & Stands, Communication Zones -
  - Offices Entery hall, Presentation & Meeting Rooms -
    - \*\*\*\*\* Hotel Loby, Restaurant & Rooms -
      - Theatre & Interview Rooms -