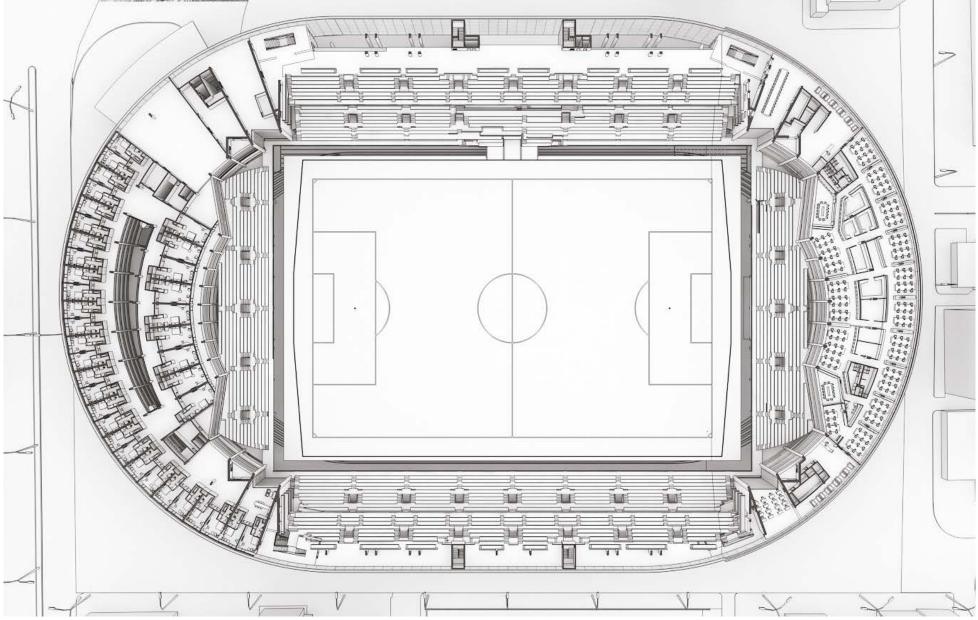

EVEL -2

- Parking for the hotel \*\*\*\*\*

- Parking for the stadium

- Parking for offices
- Storage
- Technical equipment



LEVEL 1

- Stadium Football Pitch & Stands, Communication Zones -
  - Offices Entery hall, Presentation & Meeting Rooms -
    - \*\*\*\*\* Hotel Loby, Restaurant & Rooms -
      - Theatre & Interview Rooms -







LEVEL 3

- Stadium Stands, Comunication Zones & Services -
  - Offices Open Space Offices -
- \*\*\*\* Hotel Rooms (City & Stadium View), Banquet Hall -



- Stadium Stands, VIP Area, Operational Services
- Offices Open Space Offices, Meeting Rooms
- Hotel \*\*\*\*\* Rooms (City & Stadium View)

# LEVEL 4



- Stadium Stands & Communication Zones & Services -
  - Offices Open Space Offices -
  - \*\*\*\*\* Hotel Rooms (City & Stadium View) -

LEVEL 5



# SECTIONS







## ROOFTOP

- Athletic 4 lane track
- Hotel SPA
- Self Sustainable energy
- solar cover













FACADE - SELF SUSTAINABLE ENERGY SOLAR FACADE





SELF SUSTAINABLE ENERGY SOLAR FACADE





SELF SUSTAINABLE ENERGY

SOLAR FACADE





SELF SUSTAINABLE ROOF &

FACADE SOLAR ENERGY







STADIUM WITH OFFICE INTRENAL VIEW

STADIUM WITH HOTEL ROOMS &

OFFICE INTRENAL VIEW