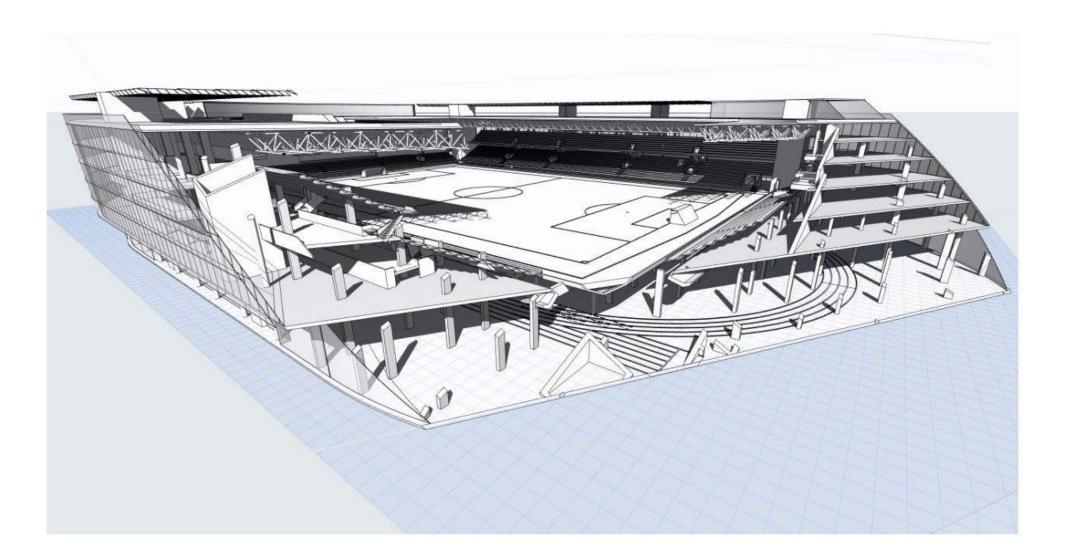

equipment



LEVEL 1

- Stadium Football Pitch & Stands, Communication Zones -
  - Offices Entery hall, Presentation & Meeting Rooms -
    - \*\*\*\*\* Hotel Loby, Restaurant & Rooms -
      - Theatre & Interview Rooms -







LEVEL 3

- Stadium Stands, Comunication Zones & Services -
  - Offices Open Space Offices -
- \*\*\*\* Hotel Rooms (City & Stadium View), Banquet Hall -



- Stadium Stands, VIP Area, Operational Services
- Offices Open Space Offices, Meeting Rooms
- Hotel \*\*\*\*\* Rooms (City & Stadium View)

# LEVEL 4



- Stadium Stands & Communication Zones & Services -
  - Offices Open Space Offices -
  - \*\*\*\*\* Hotel Rooms (City & Stadium View) -

LEVEL 5



# SECTIONS







## ROOFTOP

- Athletic 4 lane track
- Hotel SPA
- Self Sustainable energy
- solar cover













FACADE - SELF SUSTAINABLE ENERGY SOLAR FACADE





SELF SUSTAINABLE ENERGY SOLAR FACADE





SELF SUSTAINABLE ENERGY

SOLAR FACADE





SELF SUSTAINABLE ROOF &

FACADE SOLAR ENERGY







STADIUM WITH OFFICE INTRENAL VIEW

STADIUM WITH HOTEL ROOMS &

OFFICE INTRENAL VIEW