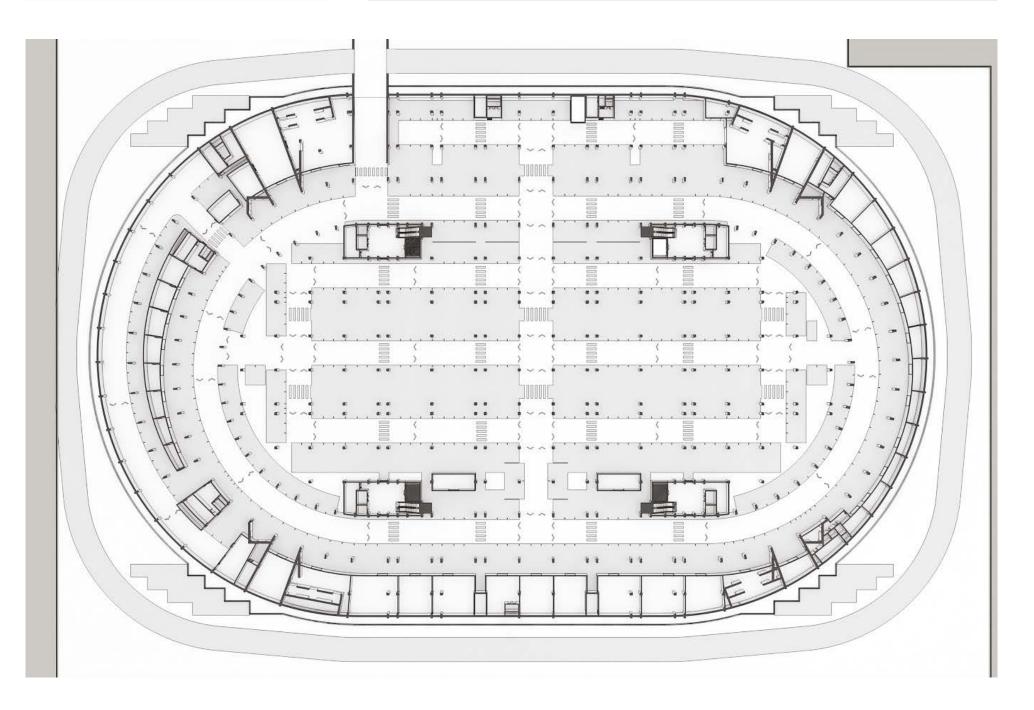

## LEVEL -2

- Parking for the hotel \*\*\*\*\*

- Parking for the stadium

- Parking for offices
- Storage
- Technical equipment

LEVEL 1

- Stadium Football Pitch & Stands, Communication Zones -
  - Offices Entery hall, Presentation & Meeting Rooms -
    - \*\*\*\*\* Hotel Loby, Restaurant & Rooms -
      - Theatre & Interview Rooms -