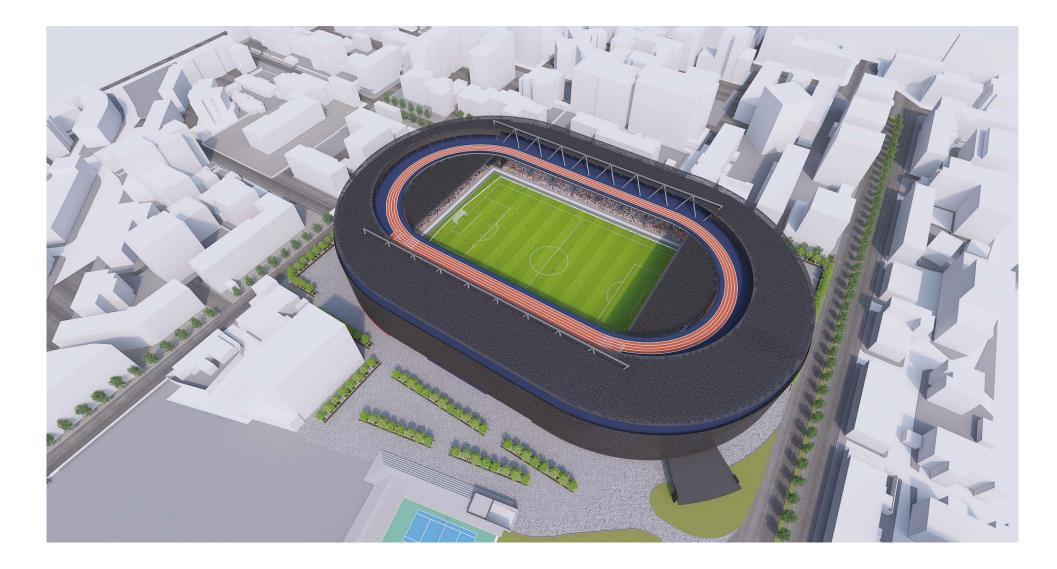

## LEVEL -2

- Parking for the hotel \*\*\*\*\*

- Parking for the stadium

- Parking for offices
- Storage
- Technical equipment

LEVEL 1

- Stadium Football Pitch & Stands, Communication Zones -
  - Offices Entery hall, Presentation & Meeting Rooms -
    - \*\*\*\*\* Hotel Loby, Restaurant & Rooms -
      - Theatre & Interview Rooms -

LEVEL 3

- Stadium Stands, Comunication Zones & Services -
  - Offices Open Space Offices -
- \*\*\*\* Hotel Rooms (City & Stadium View), Banquet Hall -

- Stadium Stands, VIP Area, Operational Services
- Offices Open Space Offices, Meeting Rooms
- Hotel \*\*\*\*\* Rooms (City & Stadium View)

# LEVEL 4

- Stadium Stands & Communication Zones & Services -
  - Offices Open Space Offices -
  - \*\*\*\*\* Hotel Rooms (City & Stadium View) -

LEVEL 5