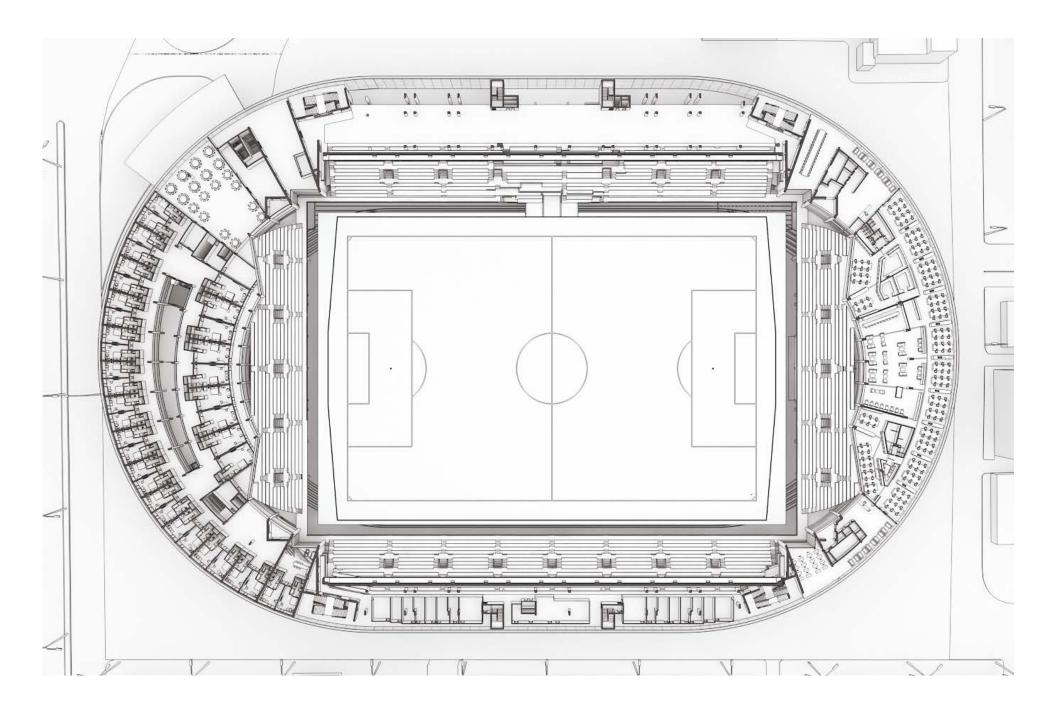

LOCATION

LEVEL 0

- Shoping, Cinemas, Bars & Restaurants
- Commercial services

## - Office entrance (north)

- Hotel \*\*\*\*\* entrance (south)
- Stadium entrance (east, west, north, south)

- LEVEL -1
- Shoping Supermarket, Furniture, Home Apliances -
  - Casino & Services -
    - Hotel \*\*\*\*\* -

LEVEL -1

- Parking for commercial & Stadium services -
  - Storage -

### LEVEL -2

- Garage
- Parking for commercial services

## LEVEL -2

- Parking for the hotel \*\*\*\*\*

- Parking for the stadium

- Parking for offices
- Storage
- Technical equipment

LEVEL 1

- Stadium Football Pitch & Stands, Communication Zones -
  - Offices Entery hall, Presentation & Meeting Rooms -
    - \*\*\*\*\* Hotel Loby, Restaurant & Rooms -
      - Theatre & Interview Rooms -