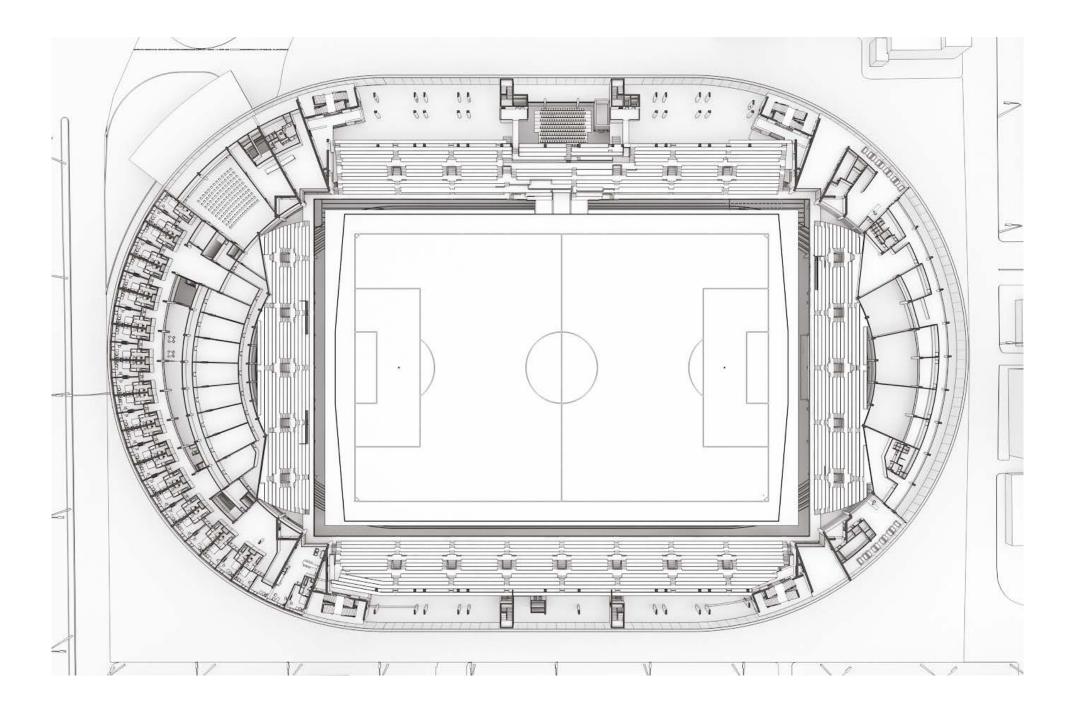

LEVEL 3

- Stadium Stands, Comunication Zones & Services -
  - Offices Open Space Offices -
- \*\*\*\* Hotel Rooms (City & Stadium View), Banquet Hall -

- Stadium Stands, VIP Area, Operational Services
- Offices Open Space Offices, Meeting Rooms
- Hotel \*\*\*\*\* Rooms (City & Stadium View)