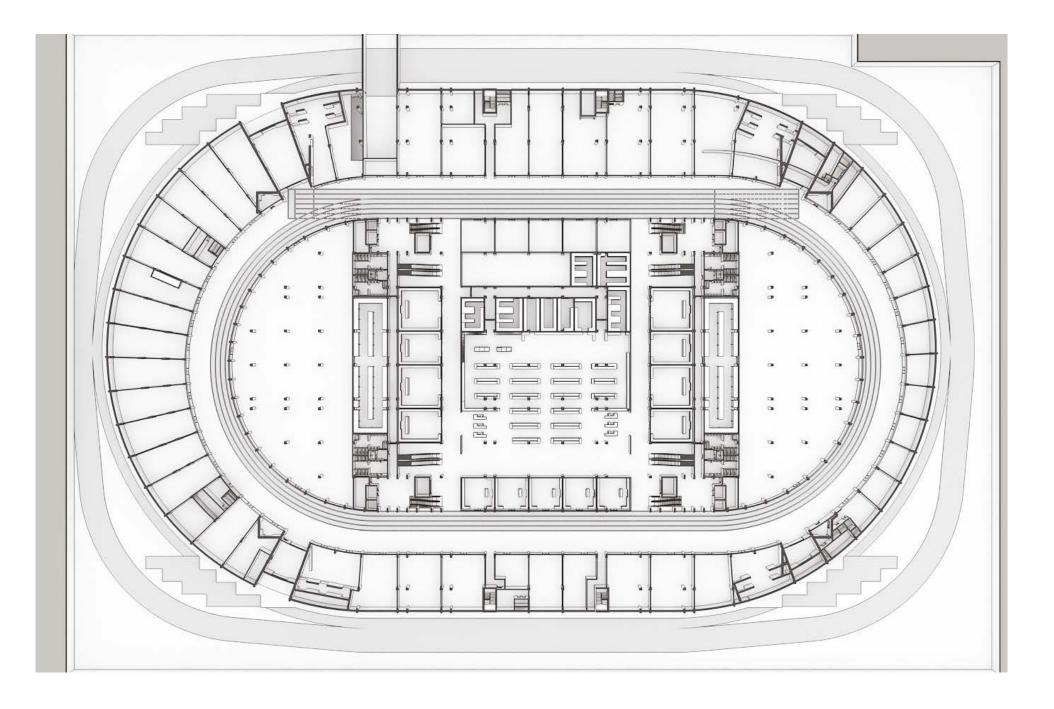

LEVEL 3

- Stadium Stands, Comunication Zones & Services -
  - Offices Open Space Offices -
- \*\*\*\* Hotel Rooms (City & Stadium View), Banquet Hall -

- Stadium Stands, VIP Area, Operational Services
- Offices Open Space Offices, Meeting Rooms
- Hotel \*\*\*\*\* Rooms (City & Stadium View)