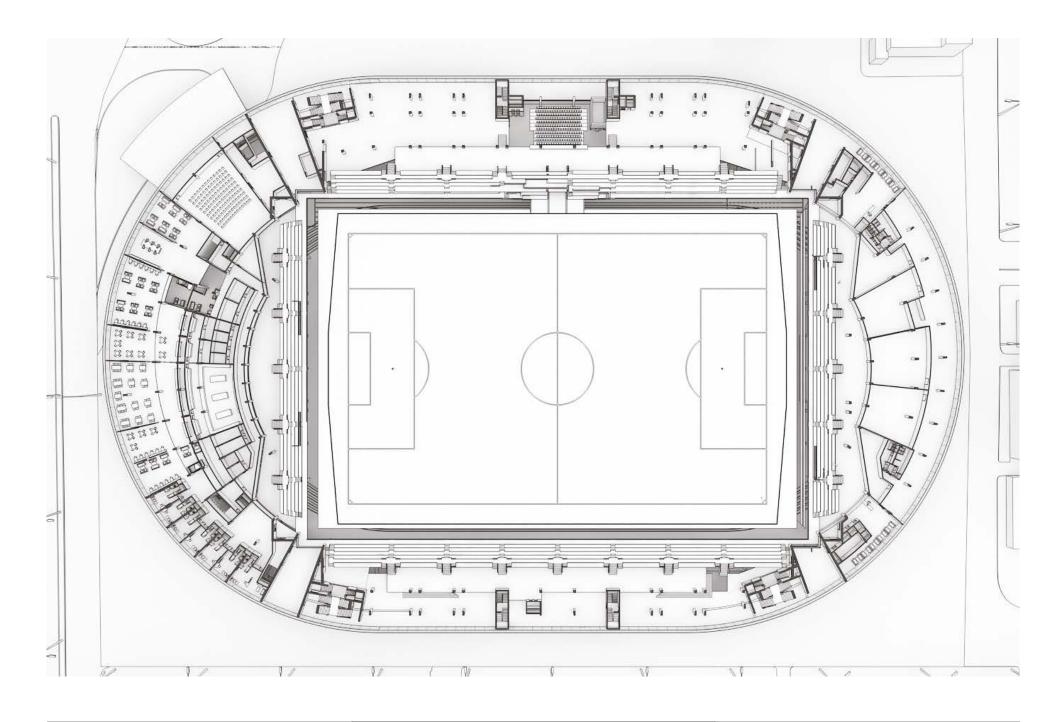

## LEVEL -2

- Parking for the hotel \*\*\*\*\*

- Parking for the stadium

- Parking for offices
- Storage
- Technical equipment

LEVEL 1

- Stadium Football Pitch & Stands, Communication Zones -
  - Offices Entery hall, Presentation & Meeting Rooms -
    - \*\*\*\*\* Hotel Loby, Restaurant & Rooms -
      - Theatre & Interview Rooms -