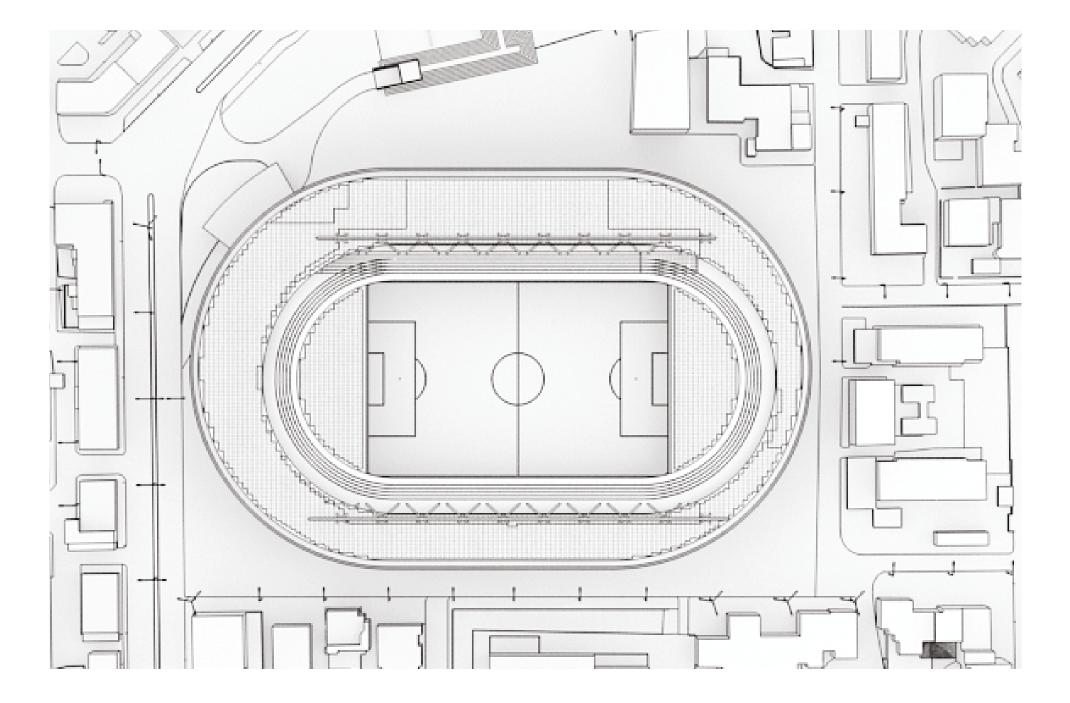

LOCATION



LEVEL 0

- Shoping, Cinemas, Bars & Restaurants
- Commercial services

## - Office entrance (north)

- Hotel \*\*\*\*\* entrance (south)
- Stadium entrance (east, west, north, south)



- LEVEL -1
- Shoping Supermarket, Furniture, Home Apliances -
  - Casino & Services -
    - Hotel \*\*\*\*\* -

LEVEL -1

- Parking for commercial & Stadium services -
  - Storage -



### LEVEL -2

- Garage
- Parking for commercial services

## LEVEL -2

- Parking for the hotel \*\*\*\*\*

- Parking for the stadium

- Parking for offices
- Storage
- Technical equipment



LEVEL 1

- Stadium Football Pitch & Stands, Communication Zones -
  - Offices Entery hall, Presentation & Meeting Rooms -
    - \*\*\*\*\* Hotel Loby, Restaurant & Rooms -
      - Theatre & Interview Rooms -







LEVEL 3

- Stadium St