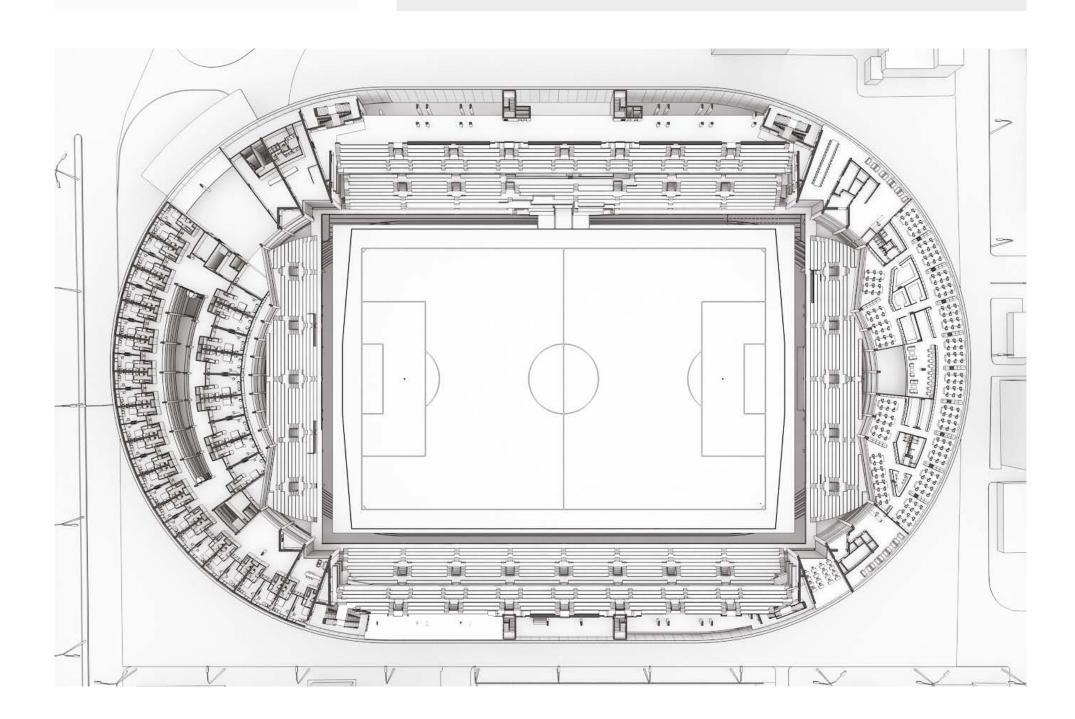

LEVEL 3

- Stadium Stands, Comunication Zones & Services -
  - Offices Open Space Offices -
- \*\*\*\* Hotel Rooms (City & Stadium View), Banquet Hall -

- Stadium Stands, VIP Area, Operational Services
- Offices Open Space Offices, Meeting Rooms
- Hotel \*\*\*\*\* Rooms (City & Stadium View)

# LEVEL 4

- Stadium Stands & Communication Zones & Services -
  - Offices Open Space Offices -
  - \*\*\*\*\* Hotel Rooms (City & Stadium View) -

LEVEL 5