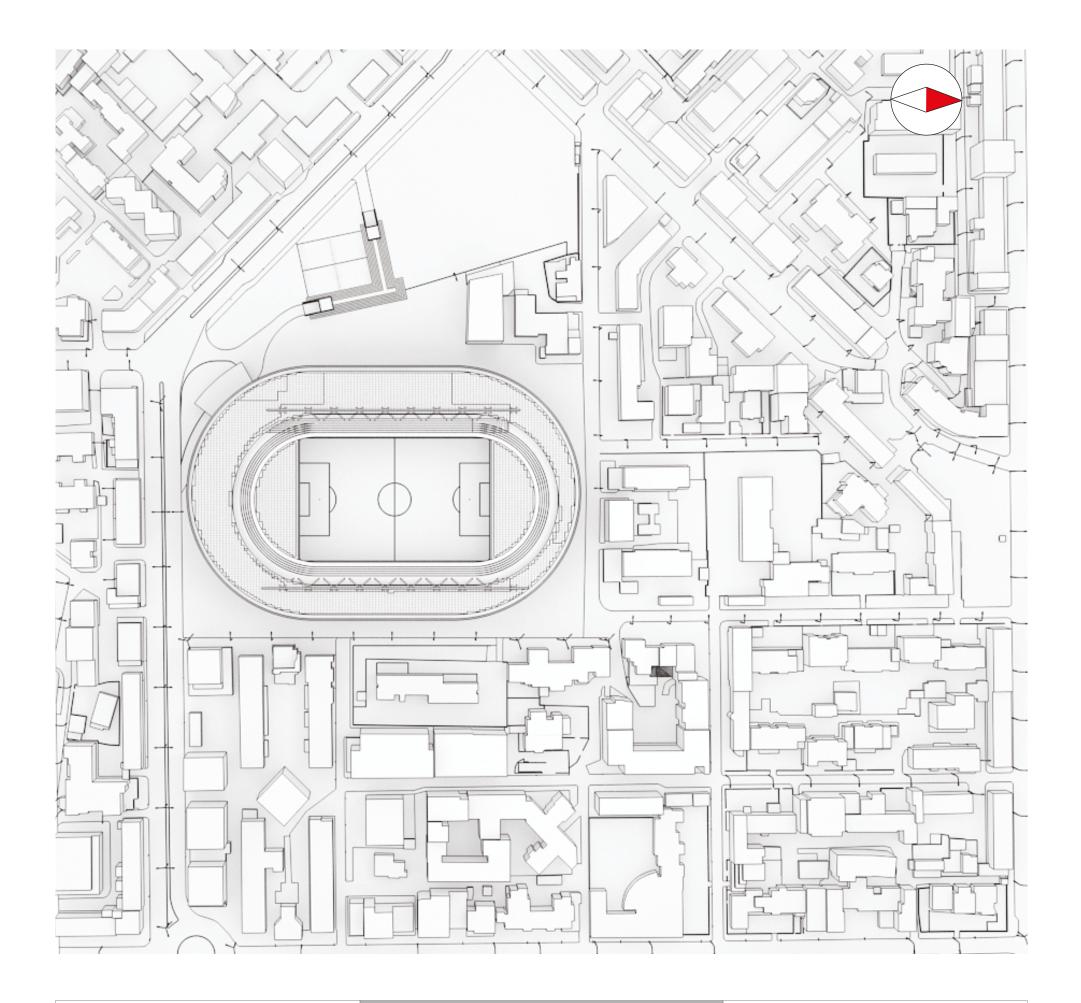

LOCATION



LEVEL 0

- Shoping, Cinemas, Bars & Restaurants
- Commercial services

## - Office entrance (north)

- Hotel \*\*\*\*\* entrance (south)
- Stadium entrance (east, west, north, south)



- LEVEL -1
- Shoping Supermarket, Furniture, Home Apliances -
  - Casino & Services -
    - Hotel \*\*\*\*\* -

LEVEL -1

- Parking for commercial & Stadium services -
  - Storage -



### LEVEL -2

- Garage
- Parking for commercial services

## LEVEL -2

- Parking for the hotel \*\*\*\*\*

- Parking for the stadium

- Parking for offices
- Storage
- Technical equipment



LEVEL 1

- Stadium Football Pitch & Stands, Communication Zones -
  - Offices Entery hall, Presentation & Meeting Rooms -
    - \*\*\*\*\* Hotel Loby, Restaurant & Rooms -
      - Theatre & Interview Rooms -







LEVEL 3