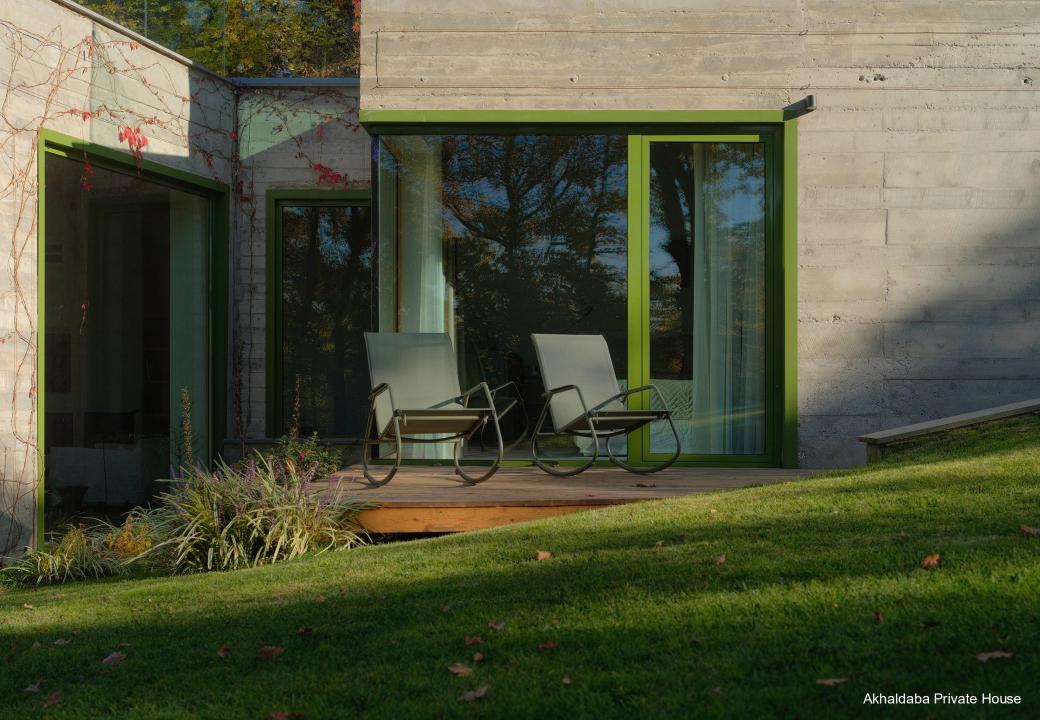

Considering the challenging terrain, the functions were distributed into three programmatic blocks. The blocks' shifting directions created semi-open spaces connecting with the surrounding landscape.