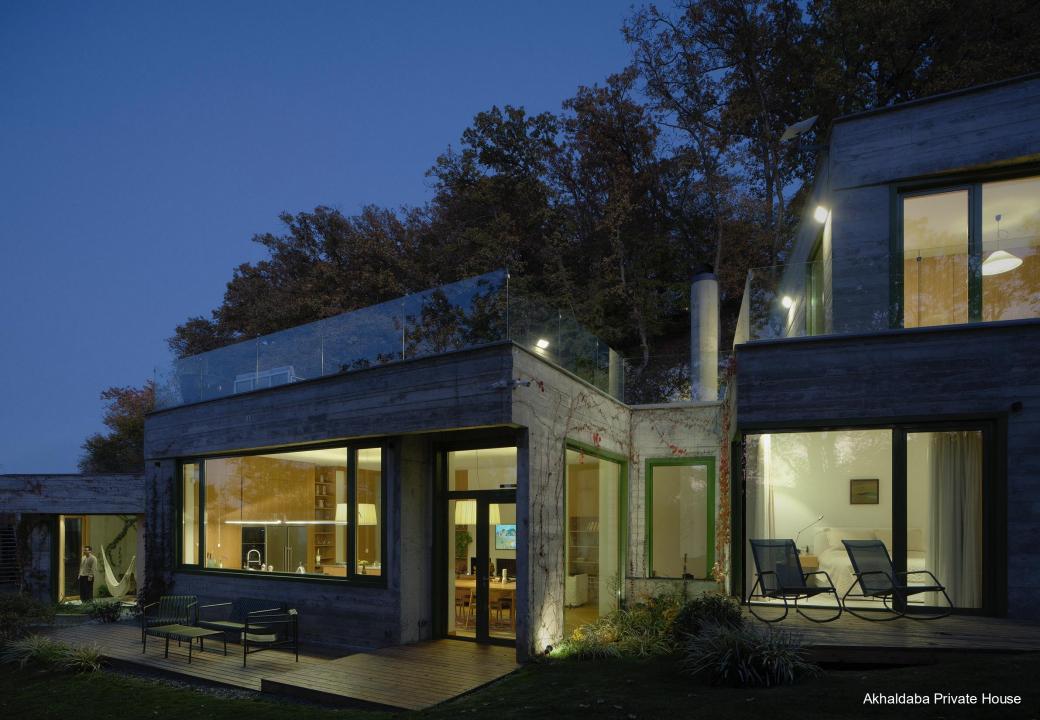

## Project details:

Location Akhaldaba, Georgia

Area 400 sqm

Program Residential

Status Built, 2023

The building is a two-story individual residential house with a pool. Following an analysis of the landscape and the site, our goal was to create architecture that harmoniously blends with the environment. On the one hand, by integrating the client's needs into the design; on the other, through the functional distribution of spaces, to develop an architectural form that ensures the synergy of content and functionality.

Considering the challenging terrain, the functions were distributed into three programmatic blocks. The blocks' shifting directions created semi-open spaces connecting with the surrounding landscape.