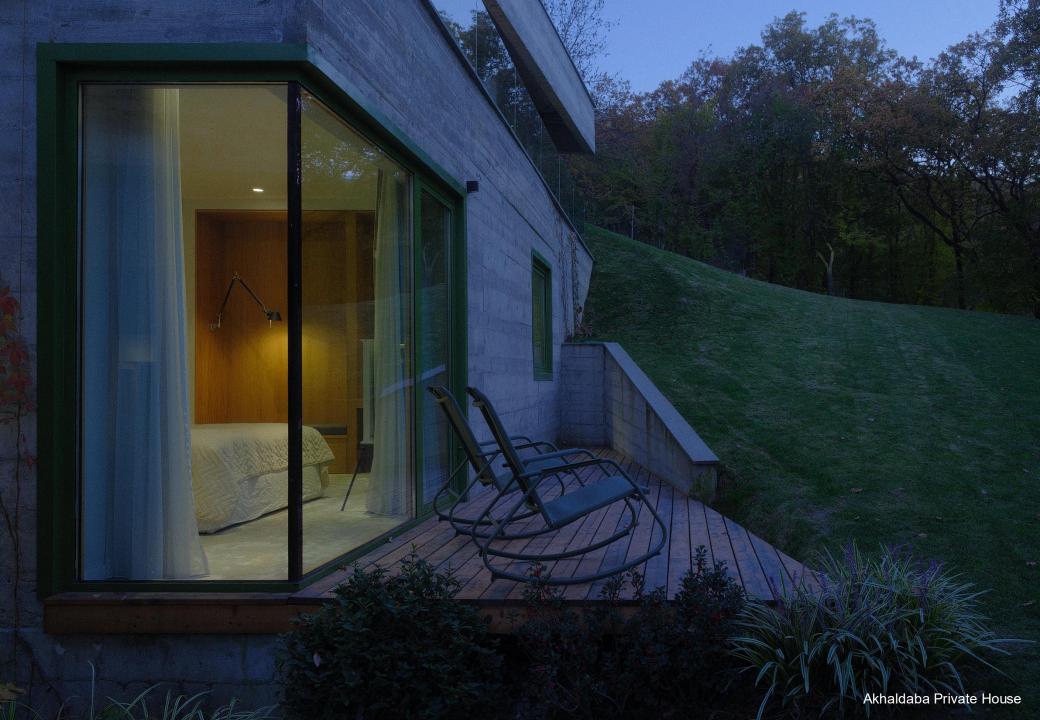

Considering the challenging terrain, the functions were distributed into three programmatic blocks. The blocks' shifting directions created semi-open spaces connecting with the surrounding landscape.