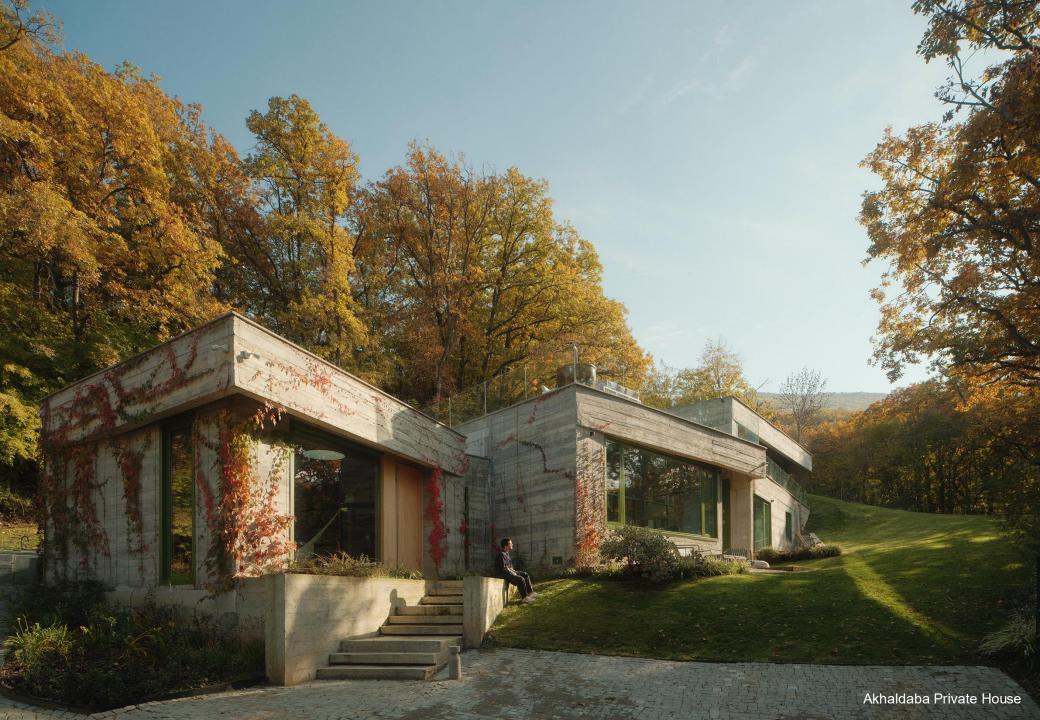

## Project details:

Location Akhaldaba, Georgia

Area 400 sqm

Program Residential

Status Built, 2023

The building is a two-story individual residential house with a pool. Following an analysis of the landscape and the site, our goal was to create architecture that harmoniously blends with the environment. On the one hand, by integrating the client's needs into the design; on the other, through the functional distribution of spaces, to develop an architectural form that ensures the synergy of content and functionality.

Considering the challenging terrain, the functions were distributed into three programmatic blocks. The blocks' shifting directions created semi-open spaces connecting with the surrounding landscape.