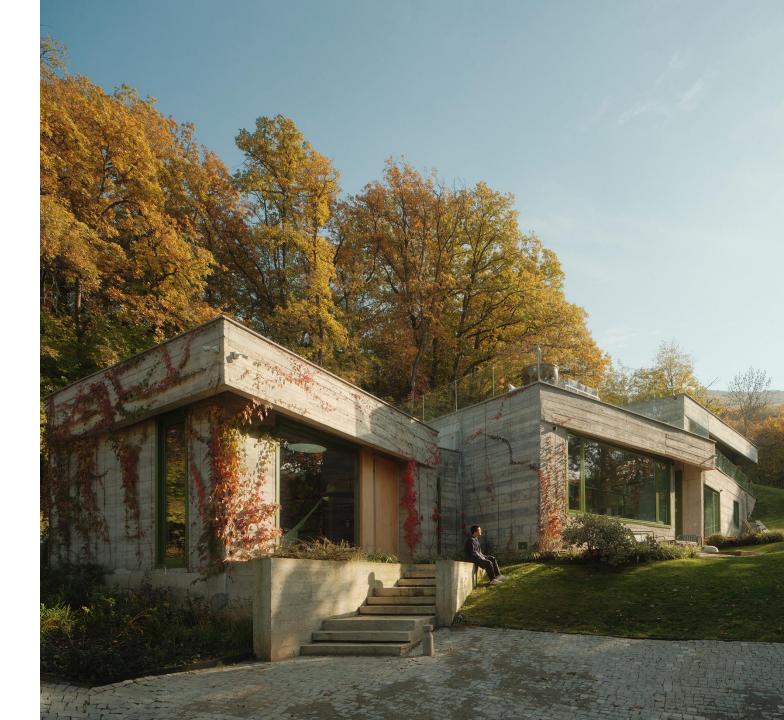

## Project details:

Location Akhaldaba, Georgia

Area 400 sqm

Program Residential

Status Built, 2023

The building is a two-story individual residential house with a pool. Following an analysis of the landscape and the site, our goal was to create architecture that harmoniously blends with the environment. On the one hand, by integrating the client's needs into the design; on the other, through the functional distribution of spaces, to develop an architectural form that ensures the synergy of content and functionality.

Considering the challenging terrain, the functions were distributed into three programmatic blocks. The blocks' shifting directions created semi-open spaces connecting with the surrounding landscape.