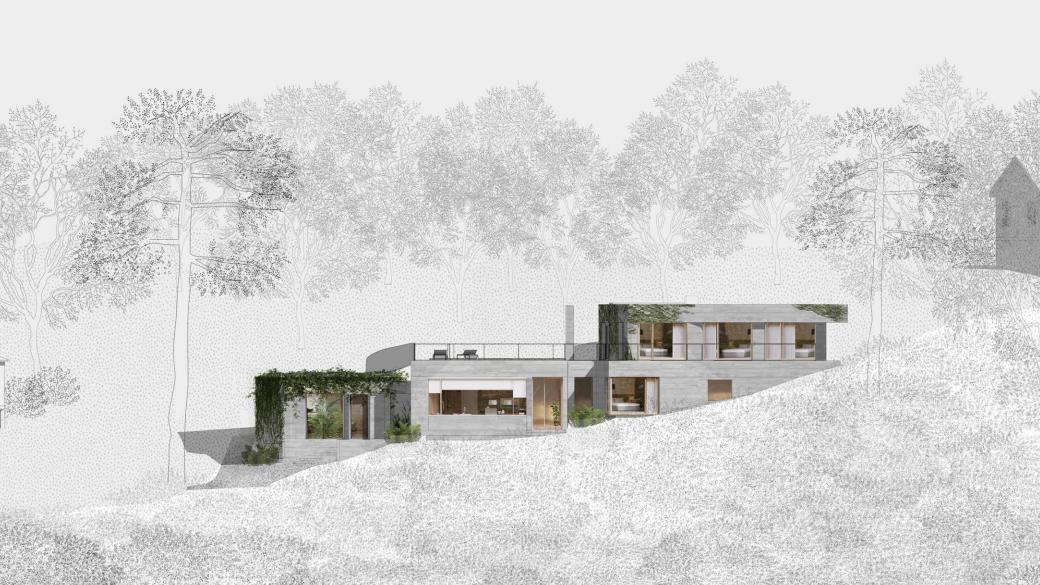

Considering the challenging terrain, the functions were distributed into three programmatic blocks. The blocks' shifting directions created semi-open spaces connecting with the surrounding landscape.