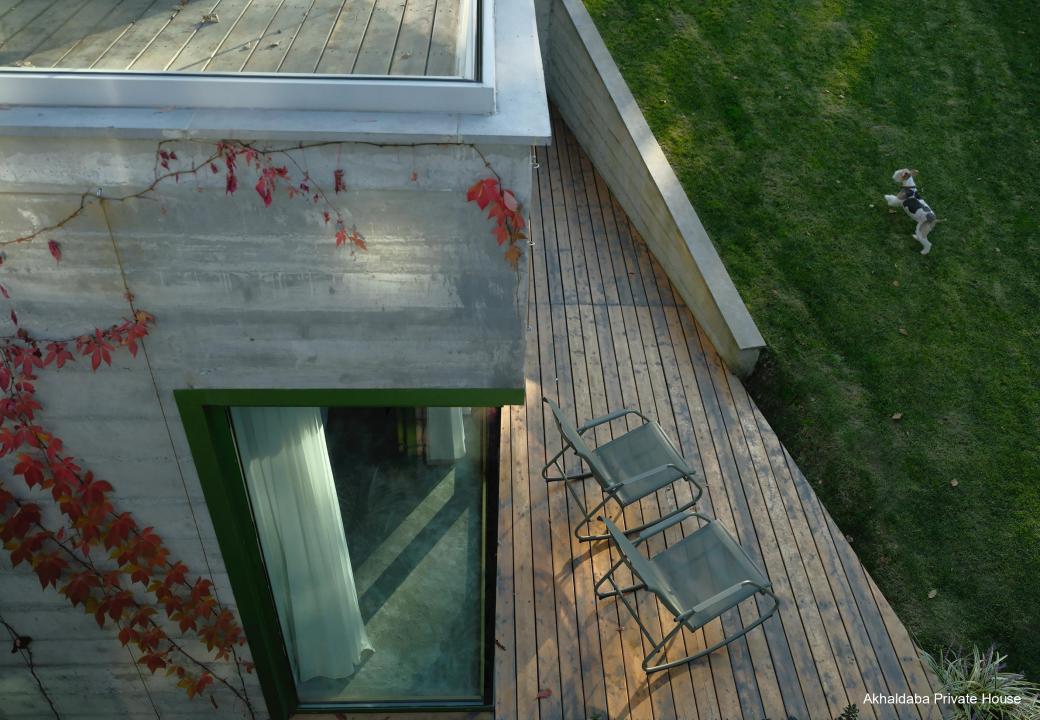

Considering the challenging terrain, the functions were distributed into three programmatic blocks. The blocks' shifting directions created semi-open spaces connecting with the surrounding landscape.