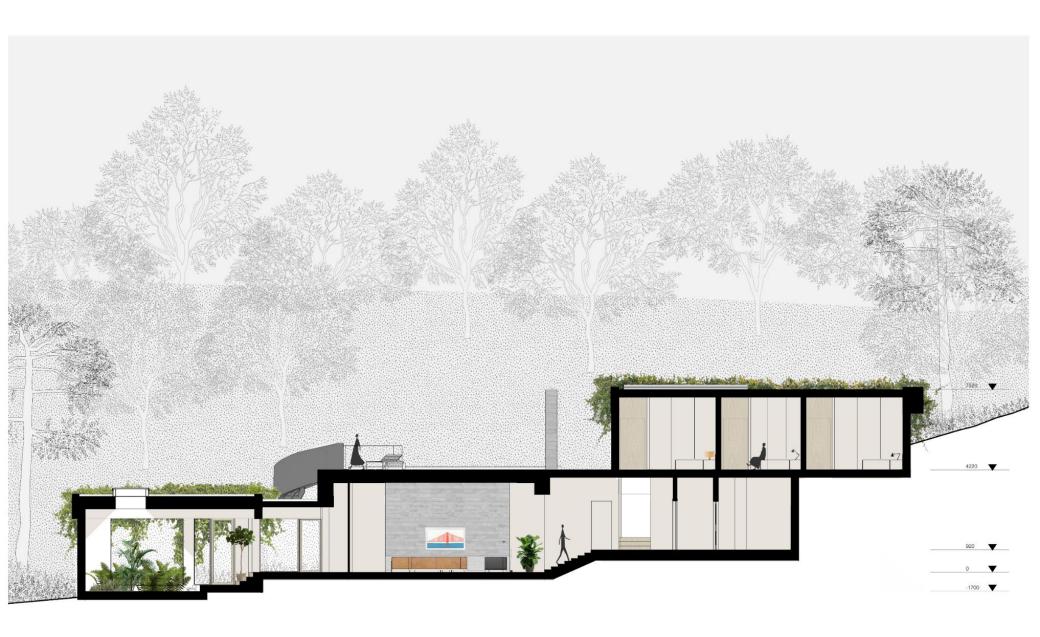

## Project details:

Location Akhaldaba, Georgia

Area 400 sqm

Program Residential

Status Built, 2023

The building is a two-story individual residential house with a pool. Following an analysis of the landscape and the site, our goal was to create architecture that harmoniously blends with the environment. On the one hand, by integrating the client's needs into the design; on the other, through the functional distribution of spaces, to develop an architectural form that ensures the synergy of content and functionality.

Considering the challenging terrain, the functions were distributed into three programmatic blocks. The blocks' shifting directions created semi-open spaces connecting with the surrounding landscape.