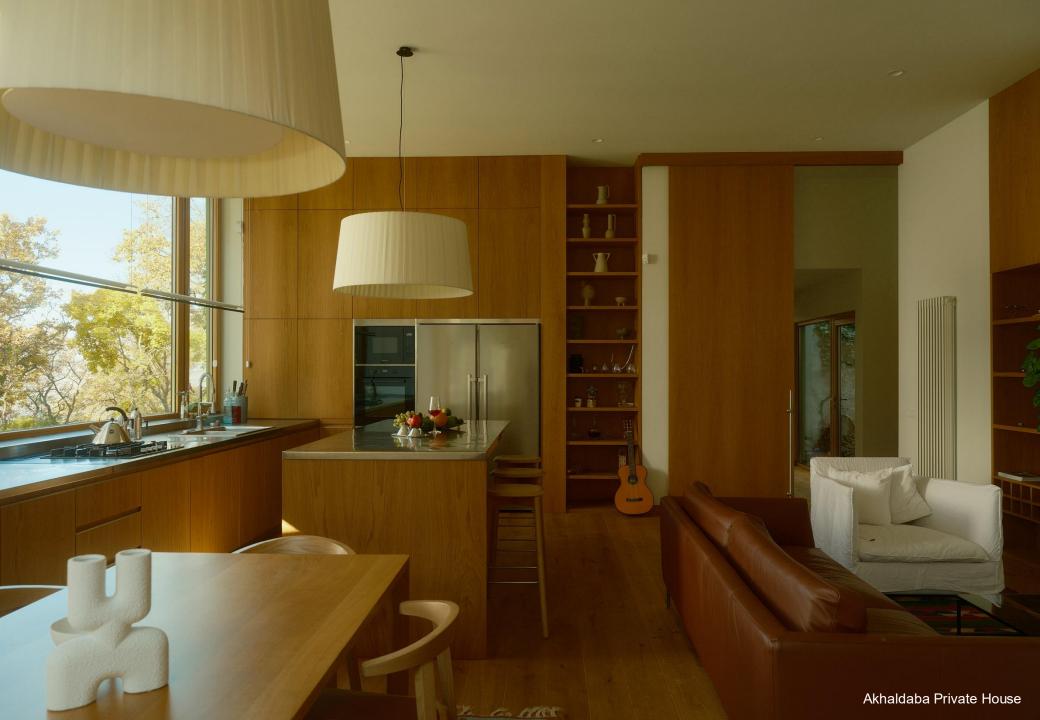

## Project details:

Location Akhaldaba, Georgia

Area 400 sqm

Program Residential

Status Built, 2023

The building is a two-story individual residential house with a pool. Following an analysis of the landscape and the site, our goal was to create architecture that harmoniously blends with the environment. On the one hand, by integrating the client's needs into the design; on the other, through the functional distribution of spaces, to develop an architectural form that ensures the synergy of content and functionality.

Considering the challenging terrain, the functions were distributed into three programmatic blocks. The blocks' shifting directions created semi-open spaces connecting with the surrounding landscape.