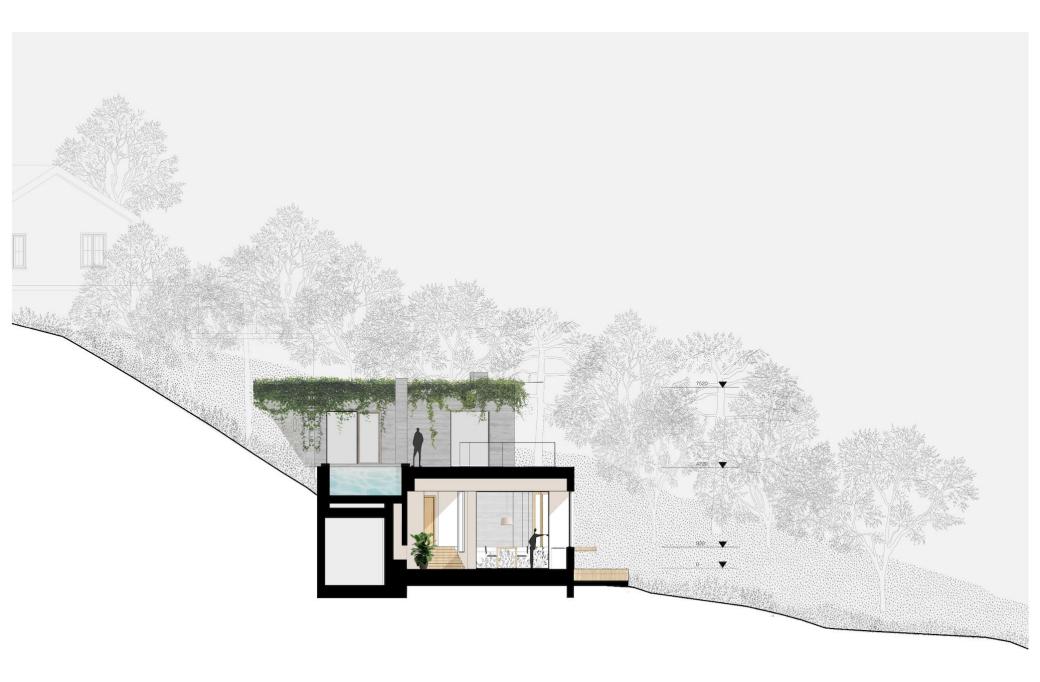

## Project details:

Location Akhaldaba, Georgia

Area 400 sqm

Program Residential

Status Built, 2023

The building is a two-story individual residential house with a pool. Following an analysis of the landscape and the site, our goal was to create architecture that harmoniously blends with the environment. On the one hand, by integrating the client's needs into the design; on the other, through the functional distribution of spaces, to develop an architectural form that ensures the synergy of content and functionality.

Considering the challenging terrain, the functions were distributed into three programmatic blocks. The blocks' shifting directions created semi-open spaces connecting with the surrounding landscape.