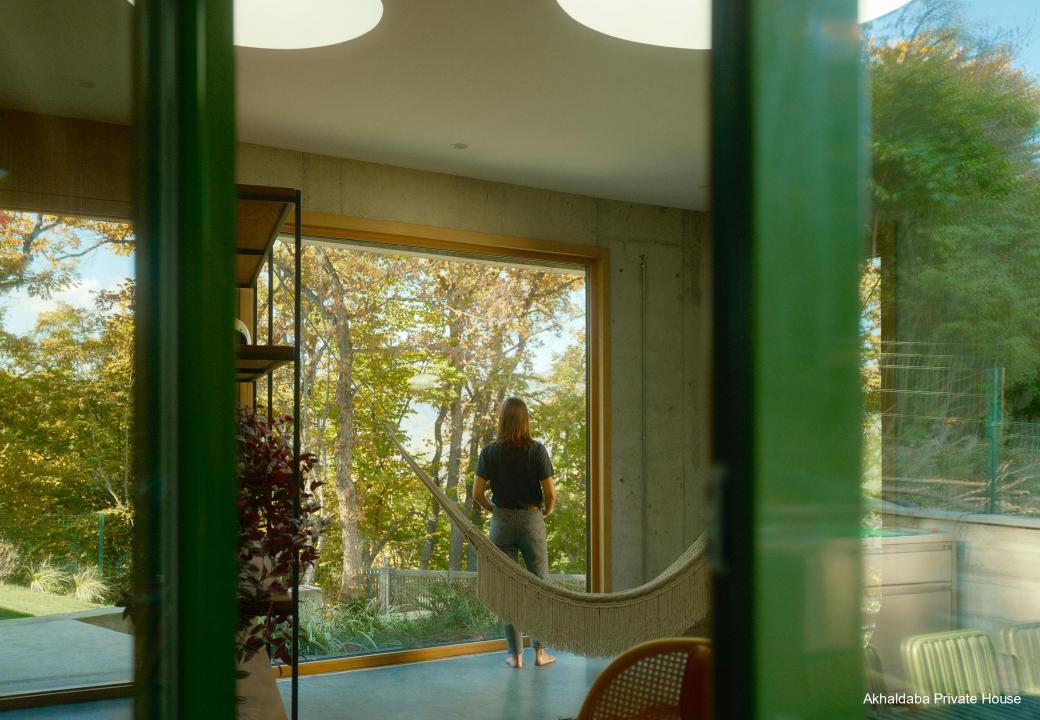

## Project details:

Location Akhaldaba, Georgia

Area 400 sqm

Program Residential

Status Built, 2023

The building is a two-story individual residential house with a pool. Following an analysis of the landscape and the site, our goal was to create architecture that harmoniously blends with the environment. On the one hand, by integrating the client's needs into the design; on the other, through the functional distribution of spaces, to develop an architectural form that ensures the synergy of content and functionality.

Considering the challenging terrain, the functions were distributed into three programmatic blocks. The blocks' shifting directions created semi-open spaces connecting with the surrounding landscape.