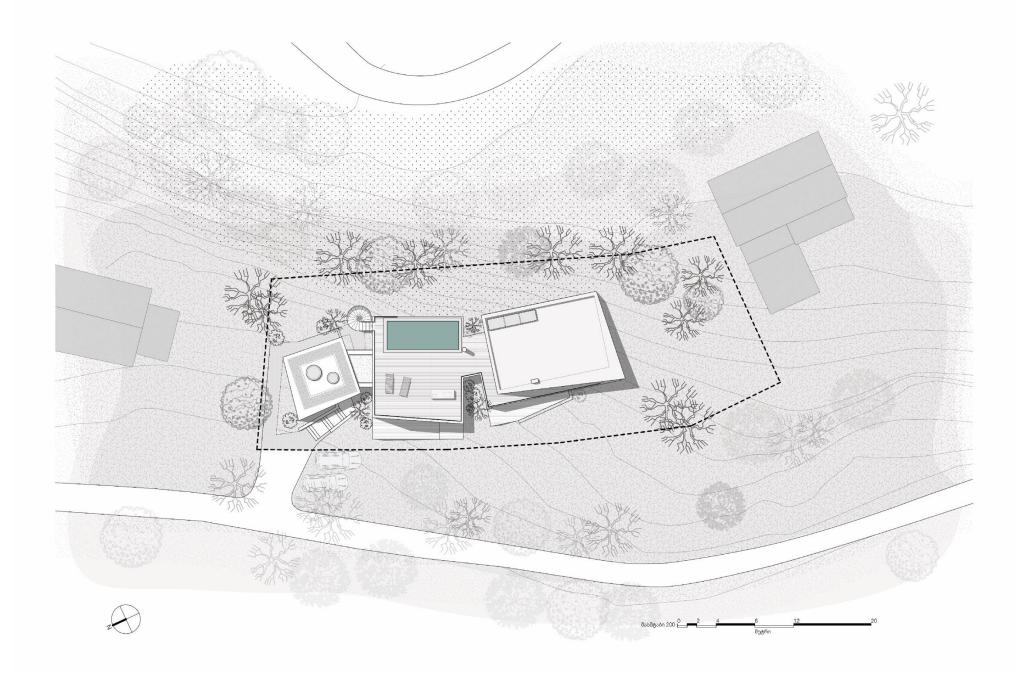

## Project details:

Location Akhaldaba, Georgia

Area 400 sqm

Program Residential

Status Built, 2023

The building is a two-story individual residential house with a pool. Following an analysis of the landscape and the site, our goal was to create architecture that harmoniously blends with the environment. On the one hand, by integrating the client's needs into the design; on the other, through the functional distribution of spaces, to develop an architectural form that ensures the synergy of content and functionality.

Considering the challenging terrain, the functions were distributed into three programmatic blocks. The blocks' shifting directions created semi-open spaces connecting with the surrounding landscape.