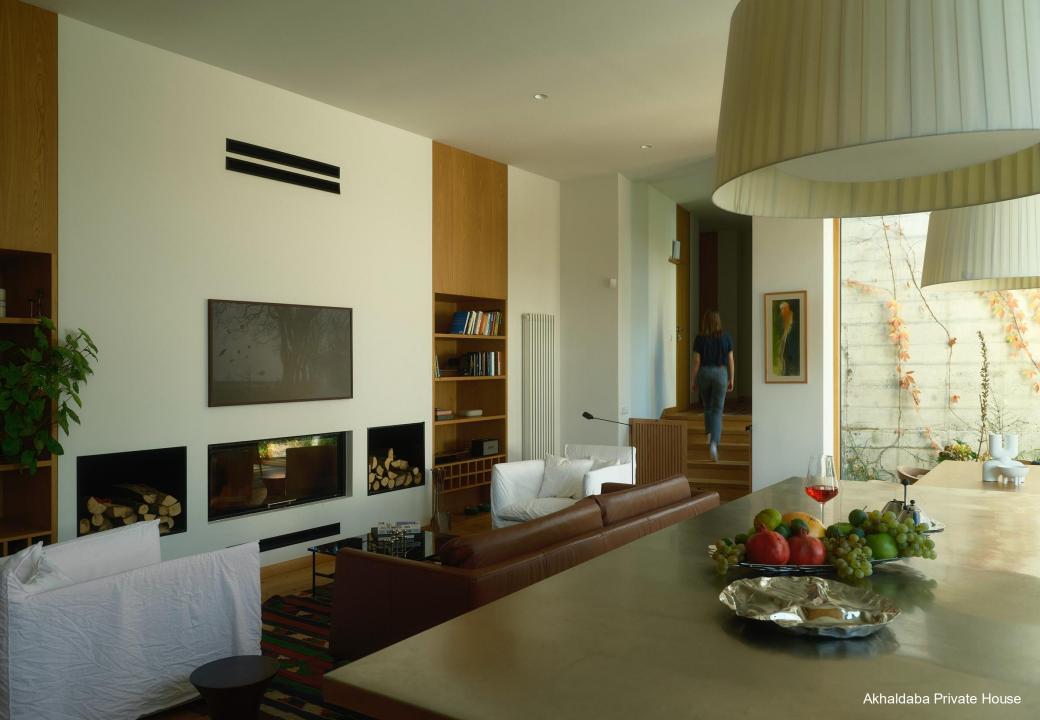

## Project details:

Location Akhaldaba, Georgia

Area 400 sqm

Program Residential

Status Built, 2023

The building is a two-story individual residential house with a pool. Following an analysis of the landscape and the site, our goal was to create architecture that harmoniously blends with the environment. On the one hand, by integrating the client's needs into the design; on the other, through the functional distribution of spaces, to develop an architectural form that ensures the synergy of content and functionality.

Considering the challenging terrain, the functions were distributed into three programmatic blocks. The blocks' shifting directions created semi-open spaces connecting with the surrounding landscape.