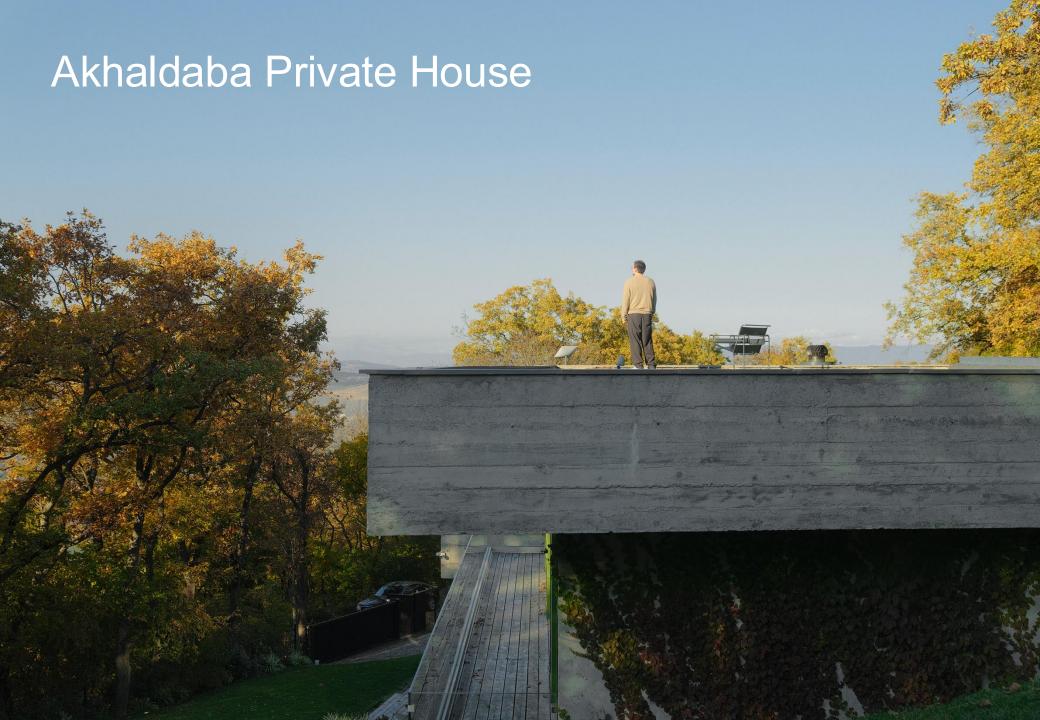

## Project details:

Location Akhaldaba, Georgia

Area 400 sqm

Program Residential

Status Built, 2023

The building is a two-story individual residential house with a pool. Following an analysis of the landscape and the site, our goal was to create architecture that harmoniously blends with the environment. On the one hand, by integrating the client's needs into the design; on the other, through the functional distribution of spaces, to develop an architectural form that ensures the synergy of content and functionality.

Considering the challenging terrain, the functions were distributed into three programmatic blocks. The blocks' shifting directions created semi-open spaces connecting with the surrounding landscape.