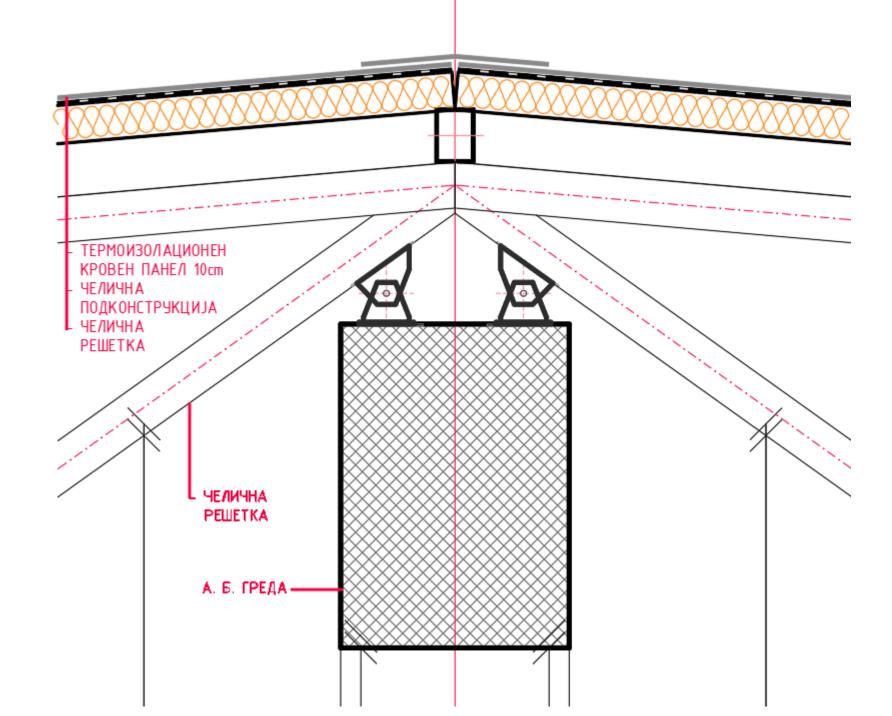

#### **GROUND FLOOR PLAN**



#### **FIRST FLOOR PLAN**

A HOTEL ROOMS

B STAGE FOR CASING





#### **STRUCTURAL SYSTEM**







# STRUCTURAL SYSTEM CASINO AREA – GAMING AREA







## **SECTION**



#### ниско зеленило 3EMJA 35 cm MAKA/IS on **DETAILS** песок (со гранулација 60.1cm] 5 cm БЕТОНСКА ЖАРДИНИЕРА 4 ст ЛИН - ХИДРОИЗОЛАЦИЈА A. B. D/104A воздушен простоя TEPBOA 10 cm **ЖИДРОИЗОЛАЦИЈА** META/IEH -ГИПСКАРТОНСКИ ПЕРФОРИРАН П/104H 1.25 cm ФАСАДЕН ЕКРАН ЧЕЛИЧЕН KABEA L главни челични **НОСАЧИ ЗА ФАСАДНА** ДЕКОРАЦИЈА ХИДРОИЗОЛАЦИЈА **НА ДВОРЕШНИ** КЕРАМИЧКИ П/10ЧКИ 1ст РАБИЦИРАНА ЦЕМЕНТНА КОШУЛКА 4ст ХИДРОИЗОЛАЦИЈА А. Б. ПЛОЧА ВОЗДУШЕН **PHKCEH IIPO30P** со алуминичиски простор TEPB0/I 10 cm профили и ХИДРОИЗОЛАЦИЈА TPOCAGUHO ГИПСКАРТОНСКИ TH CTAKAG ПЛОЧИ 1.25 ст



## **DETAILS**



## **DETAILS**



## Steel structure – columns and trusses



## Steel structure – columns and trusses