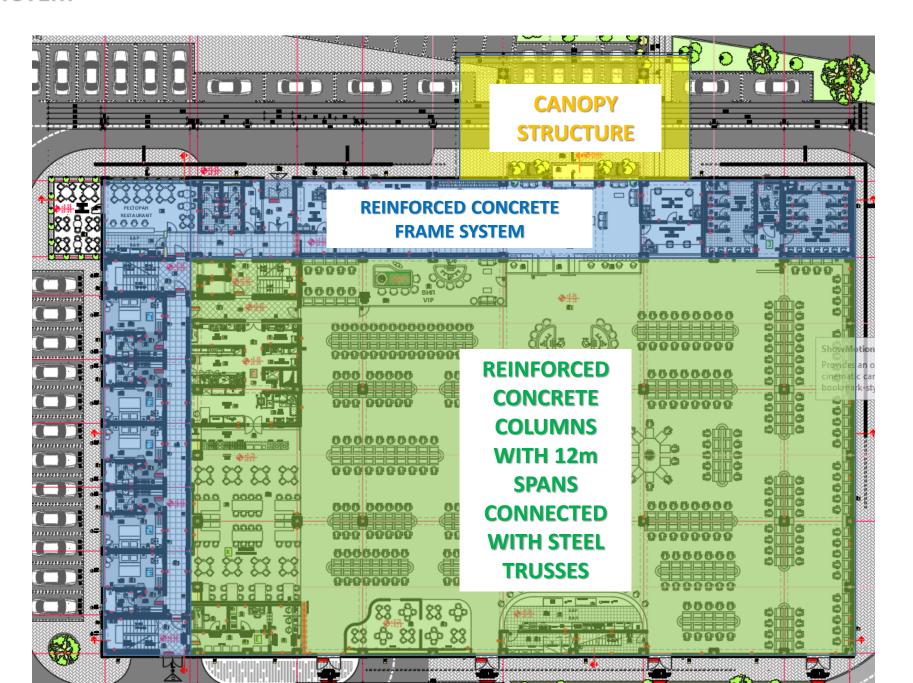

# Asst. Prof. Dr. Marija Miloshevska Janakieska

FINISHED PROJECT HOTEL + CASINO

### **LOCATION**

#### **NEAR KOSOVO BORDER - BORDER CROSSING BLACE**



## **LOCATION**

#### NEAR KOSOVO BORDER - BORDER CROSSING BLACE



## **LOCATION**



#### **SITE PLAN** . . , 0000 L ... L 📑 🗔 O B ( - ) Si - - -1 1 11 11 1111 9 9 - 11 11 11 11 21 1 1 60000000000 कि स्विक्ष 11 器中間中部 H H THE RESERVE 1111 100

# UNDERGROUND FLOOR PLAN TECHNICAL AND STAFF ROOMS

A FOOD STORAGES

LAUNDRY AND IRONING

B ADMINISTRATION

Γ TEXHNICAL ROOMS



#### **GROUND FLOOR PLAN**



#### **FIRST FLOOR PLAN**

A HOTEL ROOMS

B STAGE FOR CASING





#### **STRUCTURAL SYSTEM**







# STRUCTURAL SYSTEM CASINO AREA – GAMING AREA







## **SECTION**



#### ниско зеленило 3EMJA 35 cm MAKA/IS on **DETAILS** песок (со гранулација 60.1cm] 5 cm БЕТОНСКА ЖАРДИНИЕРА 4 ст ЛИН - ХИДРОИЗОЛАЦИЈА A. B. D/104A воздушен простоя TEPBOA 10 cm **ЖИДРОИЗОЛАЦИЈА** META/IEH -ГИПСКАРТОНСКИ ПЕРФОРИРАН П/104H 1.25 cm ФАСАДЕН ЕКРАН ЧЕЛИЧЕН KABEA L главни челични **НОСАЧИ ЗА ФАСАДНА** ДЕКОРАЦИЈА ХИДРОИЗОЛАЦИЈА **НА ДВОРЕШНИ** КЕРАМИЧКИ П/10ЧКИ 1ст РАБИЦИРАНА ЦЕМЕНТНА КОШУЛКА 4ст ХИДРОИЗОЛАЦИЈА А. Б. ПЛОЧА ВОЗДУШЕН **PHKCEH IIPO30P** со алуминичиски простор TEPB0/I 10 cm профили и ХИДРОИЗОЛАЦИЈА TPOCAGUHO ГИПСКАРТОНСКИ TH CTAKAG ПЛОЧИ 1.25 ст



## **DETAILS**



## **DETAILS**



## Steel structure – columns and trusses



## Steel structure – columns and trusses