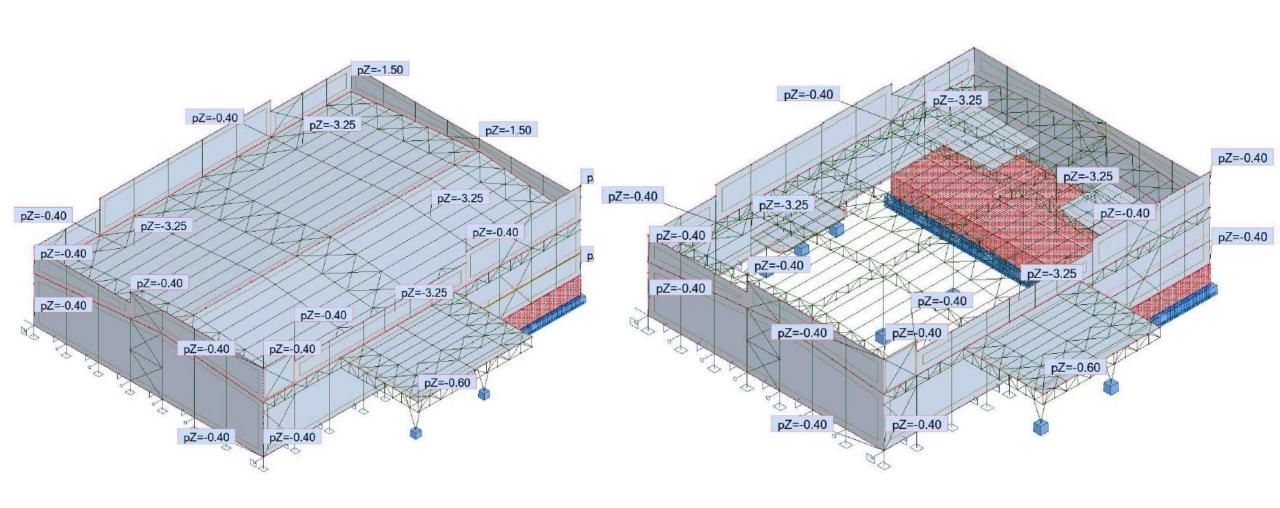

#### **STRUCTURAL SYSTEM**

# STRUCTURAL SYSTEM CASINO AREA – GAMING AREA

## Steel structure – columns and trusses