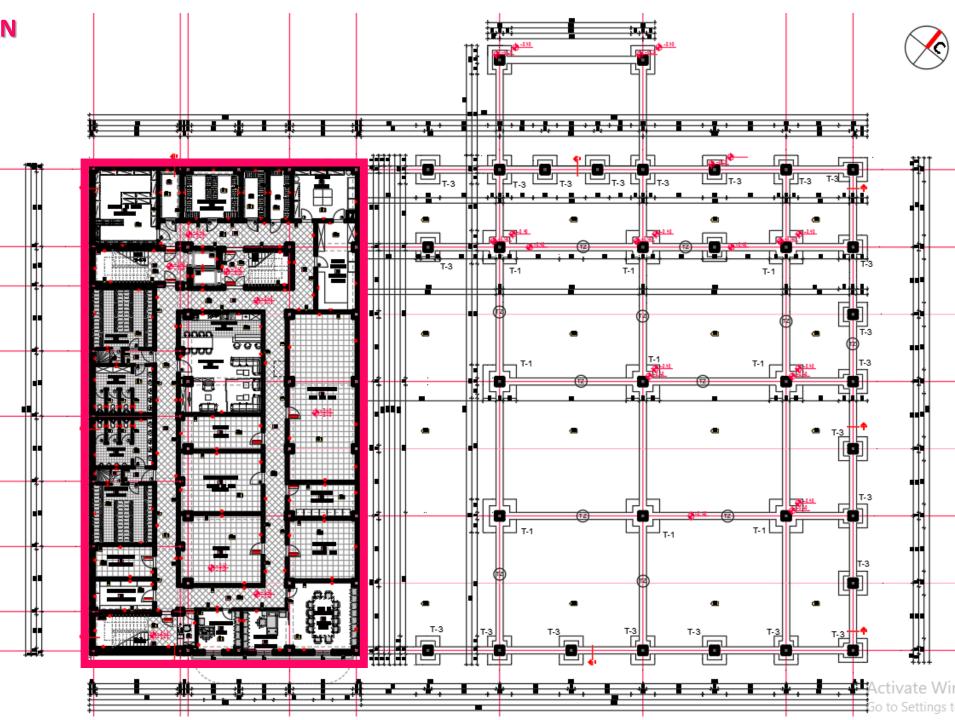

# Asst. Prof. Dr. Marija Miloshevska Janakieska

FINISHED PROJECT HOTEL + CASINO

### **LOCATION**

#### **NEAR KOSOVO BORDER - BORDER CROSSING BLACE**



## **LOCATION**

#### NEAR KOSOVO BORDER - BORDER CROSSING BLACE



## **LOCATION**



#### **SITE PLAN** . . , 0000 L ... L 📑 🗔 O B ( - ) Si - - -1 1 11 11 1111 9 9 - 11 11 11 11 21 1 1 60000000000 कि स्विक्ष 11 器中間中部 H H THE RESERVE 1111 100

# UNDERGROUND FLOOR PLAN TECHNICAL AND STAFF ROOMS

A FOOD STORAGES

LAUNDRY AND IRONING

B ADMINISTRATION

Γ TEXHNICAL ROOMS



#### **GROUND FLOOR PLAN**



#### **FIRST FLOOR PLAN**

A HOTEL ROOMS

B STAGE FOR CASING





#### **STRUCTURAL SYSTEM**







# STRUCTURAL SYSTEM CASINO AREA – GAMING AREA







## **SECTION**



#### ниско зеленило 3EMJA 35 cm MAKA/IS on **DETAILS** песок (со гранулација 60.1cm] 5 cm БЕТОНСКА ЖАРДИНИЕРА 4 ст ЛИН - ХИДРОИЗОЛАЦИЈА A. B. D/104A воздушен простоя TEPBOA 10 cm **ЖИДРОИЗОЛАЦИЈА** META/IEH -ГИПСКАРТОНСКИ ПЕРФОРИРАН П/104H 1.25 cm ФАСАДЕН ЕКРАН ЧЕЛИЧЕН KABEA L главни челични **НОСАЧИ ЗА ФАСАДНА** ДЕКОРАЦИЈА ХИДРОИЗОЛАЦИЈА **НА ДВОРЕШНИ** КЕРАМИЧКИ П/10ЧКИ 1ст РАБИЦИРАНА ЦЕМЕНТНА КОШУЛКА 4ст ХИДРОИЗОЛАЦИЈА А. Б. ПЛОЧА ВОЗДУШЕН **PHKCEH IIPO30P** со алуминичиски простор TEPB0/I 10 cm профили и ХИДРОИЗОЛАЦИЈА TPOCAGUHO ГИПСКАРТОНСКИ TH CTAKAG ПЛОЧИ 1.25 ст



## **DETAILS**