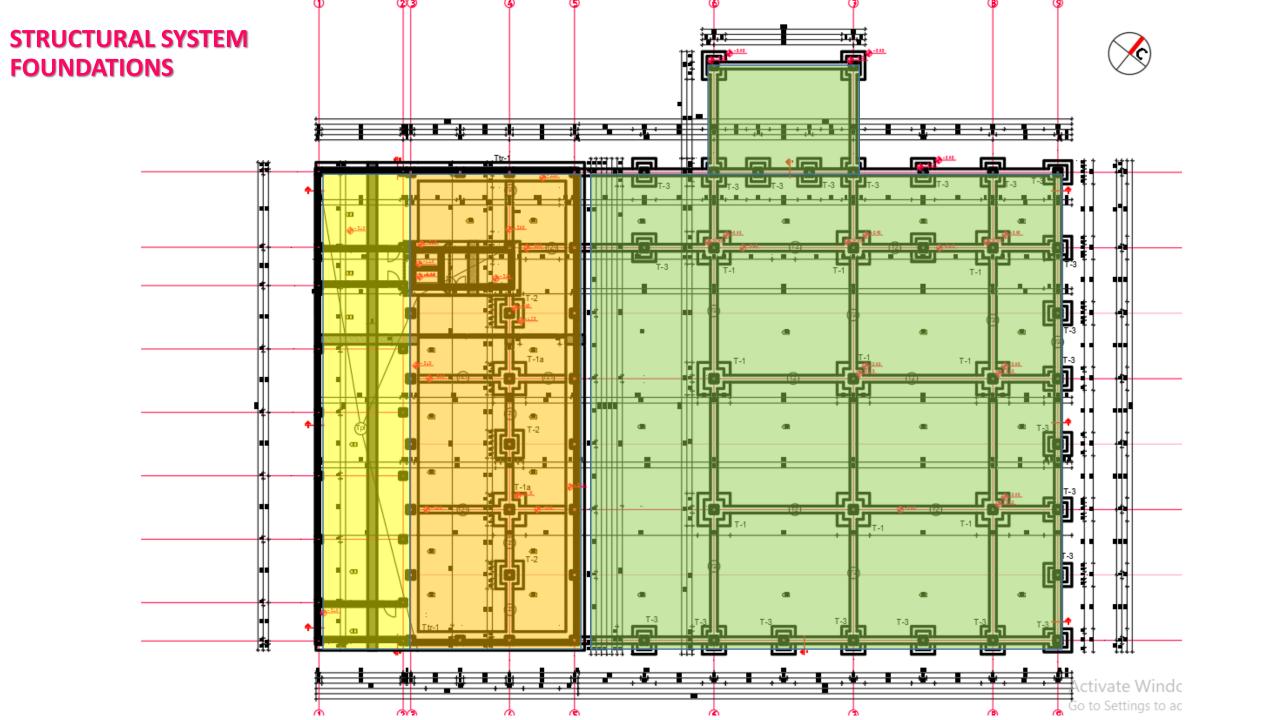

# Asst. Prof. Dr. Marija Miloshevska Janakieska

FINISHED PROJECT HOTEL + CASINO

### **LOCATION**

#### **NEAR KOSOVO BORDER - BORDER CROSSING BLACE**



## **LOCATION**

#### NEAR KOSOVO BORDER - BORDER CROSSING BLACE



## **LOCATION**



#### **SITE PLAN** . . , 0000 L ... L 📑 🗔 O B ( - ) Si - - -1 1 11 11 1111 9 9 - 11 11 11 11 21 1 1 60000000000 कि स्विक्ष 11 器中間中部 H H THE RESERVE 1111 100

# UNDERGROUND FLOOR PLAN TECHNICAL AND STAFF ROOMS

A FOOD STORAGES

LAUNDRY AND IRONING

B ADMINISTRATION

Γ TEXHNICAL ROOMS



#### **GROUND FLOOR PLAN**



#### **FIRST FLOOR PLAN**

A HOTEL ROOMS

B STAGE FOR CASING





#### **STRUCTURAL SYSTEM**







# STRUCTURAL SYSTEM CASINO AREA – GAMING AREA







## **SECTION**



#### ниско зеленило 3EMJA 35 cm MAKA/IS on **DETAILS** песок (со гранулација 60.1cm] 5 cm БЕТОНСКА ЖАРДИНИЕРА 4 ст ЛИН - ХИДРОИЗОЛАЦИЈА A. B. D/104A воздушен простоя TEPBOA 10 cm **ЖИДРОИЗОЛАЦИЈА** META/IEH -ГИПСКАРТОНСКИ ПЕРФОРИРАН П/104H 1.25 cm ФАСАДЕН ЕКРАН ЧЕЛИЧЕН KABEA L главни челични **НОСАЧИ ЗА ФАСАДНА** ДЕКОРАЦИЈА ХИДРОИЗОЛАЦИЈА **НА ДВОРЕШНИ** КЕРАМИЧКИ П/10ЧКИ 1ст РАБИЦИРАНА ЦЕМЕНТНА КОШУЛКА 4ст ХИДРОИЗОЛАЦИЈА А. Б. ПЛОЧА ВОЗДУШЕН **PHKCEH IIPO30P** со алуминичиски простор TEPB0/I 10 cm профили и ХИДРОИЗОЛАЦИЈА TPOCAGUHO ГИПСКАРТОНСКИ TH CTAKAG ПЛОЧИ 1.25 ст



## **DETAILS**



## **DETAILS**



## Steel structure – columns and trusses



## Steel structure – columns and trusses