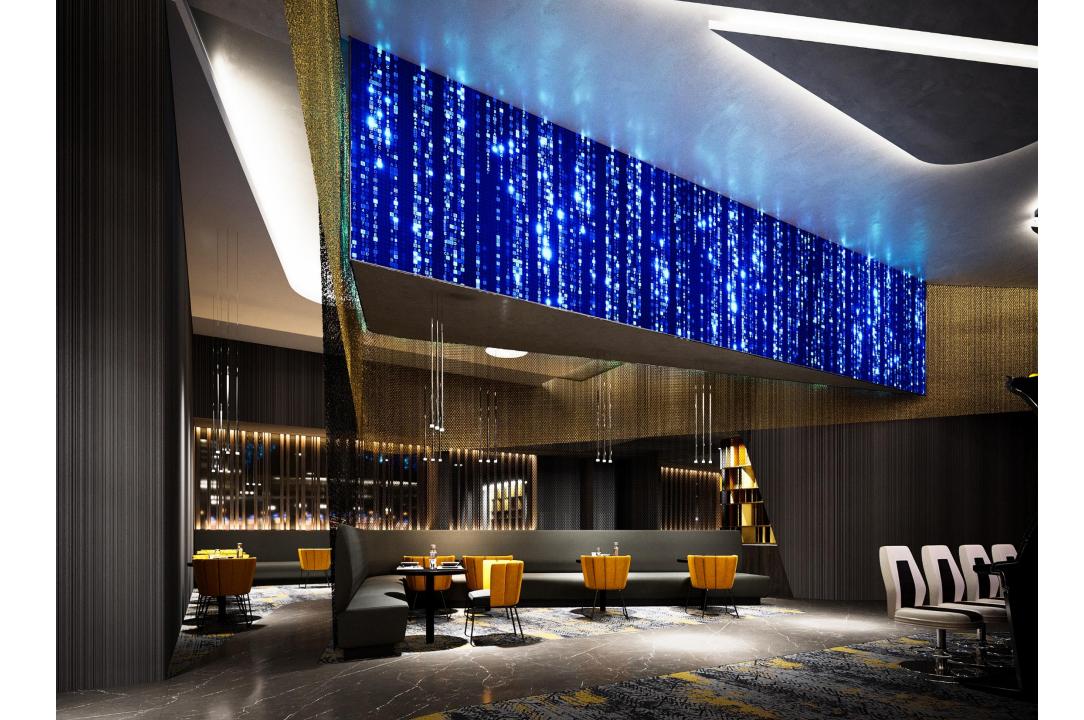

AL SYSTEM**







# STRUCTURAL SYSTEM CASINO AREA – GAMING AREA







## **SECTION**



#### ниско зеленило 3EMJA 35 cm MAKA/IS on **DETAILS** песок (со гранулација 60.1cm] 5 cm БЕТОНСКА ЖАРДИНИЕРА 4 ст ЛИН - ХИДРОИЗОЛАЦИЈА A. B. D/104A воздушен простоя TEPBOA 10 cm **ЖИДРОИЗОЛАЦИЈА** META/IEH -ГИПСКАРТОНСКИ ПЕРФОРИРАН П/104H 1.25 cm ФАСАДЕН ЕКРАН ЧЕЛИЧЕН KABEA L главни челични **НОСАЧИ ЗА ФАСАДНА** ДЕКОРАЦИЈА ХИДРОИЗОЛАЦИЈА **НА ДВОРЕШНИ** КЕРАМИЧКИ П/10ЧКИ 1ст РАБИЦИРАНА ЦЕМЕНТНА КОШУЛКА 4ст ХИДРОИЗОЛАЦИЈА А. Б. ПЛОЧА ВОЗДУШЕН **PHKCEH IIPO30P** со алуминичиски простор TEPB0/I 10 cm профили и ХИДРОИЗОЛАЦИЈА TPOCAGUHO ГИПСКАРТОНСКИ TH CTAKAG ПЛОЧИ 1.25 ст



## **DETAILS**



## **DETAILS**



## Steel structure – columns and trusses



## Steel structure – columns and trusses