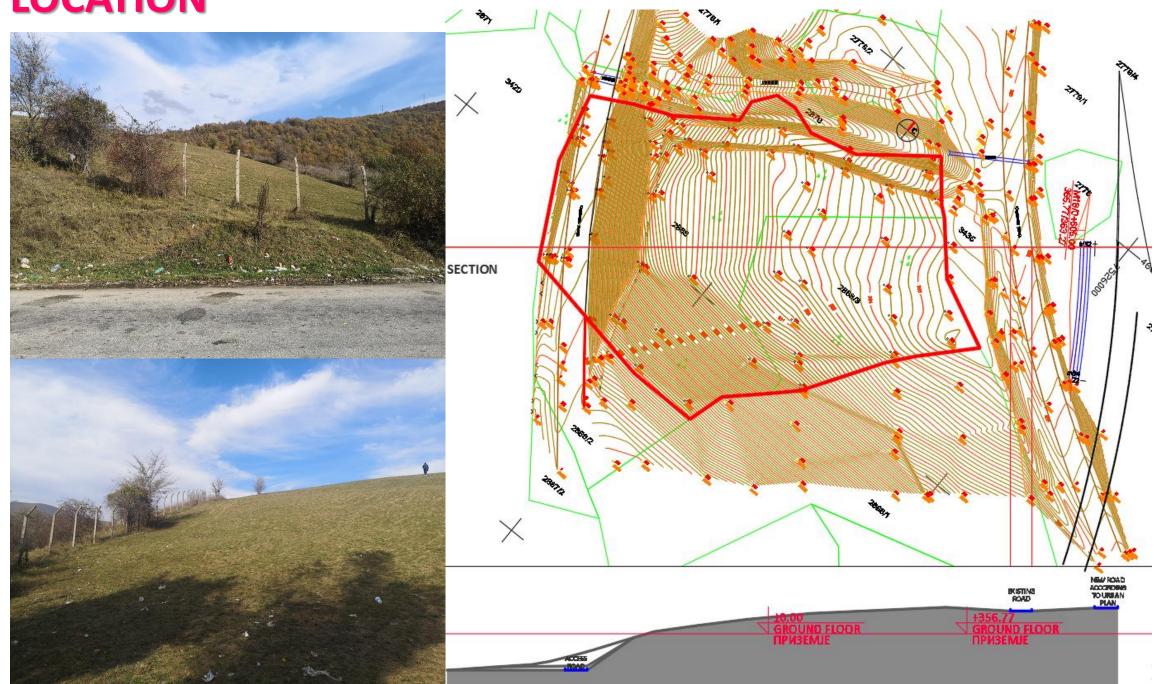

# Asst. Prof. Dr. Marija Miloshevska Janakieska

FINISHED PROJECT HOTEL + CASINO

### **LOCATION**

#### **NEAR KOSOVO BORDER - BORDER CROSSING BLACE**



## **LOCATION**

#### NEAR KOSOVO BORDER - BORDER CROSSING BLACE



## **LOCATION**



#### **SITE PLAN** . . , 0000 L ... L 📑 🗔 O B ( - ) Si - - -1 1 11 11 1111 9 9 - 11 11 11 11 21 1 1 60000000000 कि स्विक्ष 11 器中間中部 H H THE RESERVE 1111 100

# UNDERGROUND FLOOR PLAN TECHNICAL AND STAFF ROOMS

A FOOD STORAGES

LAUNDRY AND IRONING

B ADMINISTRATION

Γ TEXHNICAL ROOMS



#### **GROUND FLOOR PLAN**



#### **FIRST FLOOR PLAN**

A HOTEL ROOMS

B STAGE FOR CASING





#### **STRUCTURAL SYSTEM**







# STRUCTURAL SYSTEM CASINO AREA – GAMING AREA







## **SECTION**



#### ниско зеленило 3EMJA 35 cm MAKA/IS on **DETAILS** песок (со гранулација 60.1cm] 5 cm БЕТОНСКА ЖАРДИНИЕРА 4 ст ЛИН - ХИДРОИЗОЛАЦИЈА A. B. D/104A воздушен простоя TEPBOA 10 cm **ЖИДРОИЗОЛАЦИЈА** META/IEH -ГИПСКАРТОНСКИ ПЕРФОРИРАН П/104H 1.25 cm ФАСАДЕН ЕКРАН ЧЕЛИЧЕН KABEA L главни челични **НОСАЧИ ЗА ФАСАД