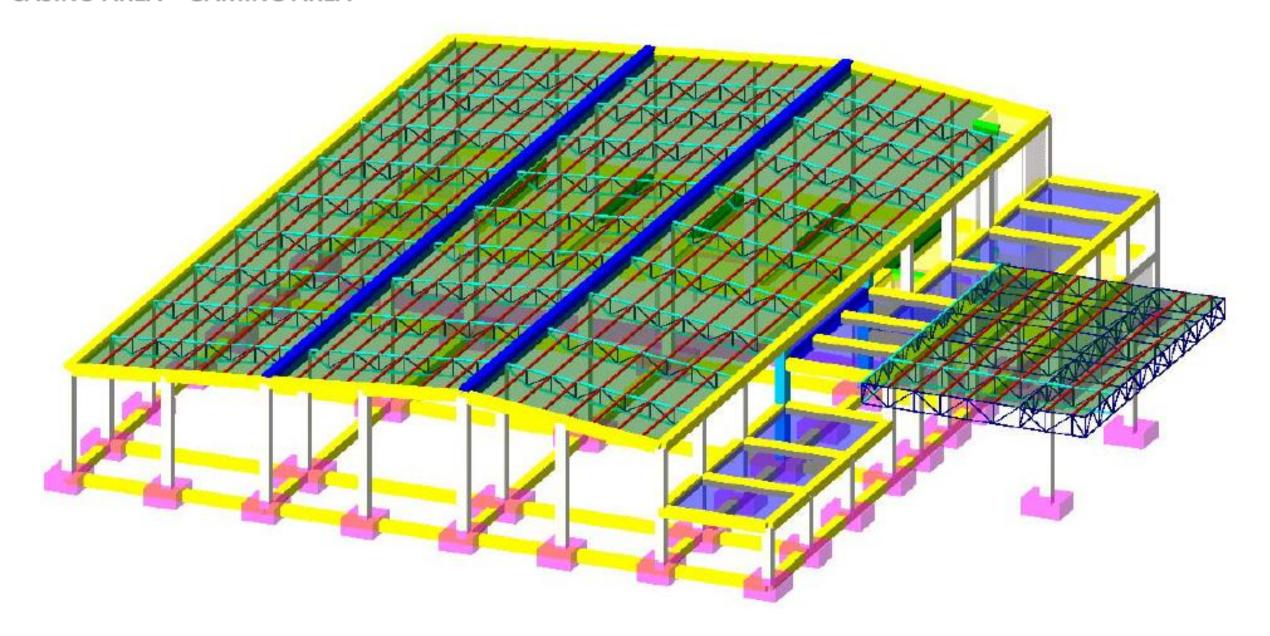

# Asst. Prof. Dr. Marija Miloshevska Janakieska

FINISHED PROJECT HOTEL + CASINO

### **LOCATION**

#### **NEAR KOSOVO BORDER - BORDER CROSSING BLACE**



## **LOCATION**

#### NEAR KOSOVO BORDER - BORDER CROSSING BLACE



## **LOCATION**



#### **SITE PLAN** . . , 0000 L ... L 📑 🗔 O B ( - ) Si - - -1 1 11 11 1111 9 9 - 11 11 11 11 21 1 1 60000000000 कि स्विक्ष 11 器中間中部 H H THE RESERVE 1111 100

# UNDERGROUND FLOOR PLAN TECHNICAL AND STAFF ROOMS

A FOOD STORAGES

LAUNDRY AND IRONING

B ADMINISTRATION

Γ TEXHNICAL ROOMS



#### **GROUND FLOOR PLAN**



#### **FIRST FLOOR PLAN**

A HOTEL ROOMS

B STAGE FOR CASING





#### **STRUCTURAL SYSTEM**







# STRUCTURAL SYSTEM CASINO AREA – GAMING AREA







## **SECTION**



#### ниско зеленило 3EMJA 35 cm MAKA/IS on **DETAILS** песок (со гранулација 60.1cm] 5 cm БЕТОНСКА ЖАРДИНИЕРА 4 ст ЛИН - ХИДРОИЗОЛАЦИЈА A. B. D/104A воздушен простоя TEPBOA 10 cm **ЖИДРОИЗОЛАЦИЈА** META/IEH -ГИПСКАРТОНСКИ ПЕРФОРИРАН П/104H 1.25 cm ФАСАДЕН ЕКРАН ЧЕЛИЧЕН KABEA L главни челични **НОСАЧИ ЗА ФАСАДНА** ДЕКОРАЦИЈА ХИДРОИЗОЛАЦИЈА **НА ДВОРЕШНИ** КЕРАМИЧКИ П/10ЧКИ 1ст РАБИЦИРАНА ЦЕМЕНТНА КОШУЛКА 4ст ХИДРОИЗОЛАЦИЈА А. Б. ПЛОЧА ВОЗДУШЕН **PHKCEH IIPO30P** со алуминичиски простор TEPB0/I 10 cm профили и ХИДРОИЗОЛАЦИЈА TPOCAGUHO ГИПСКАРТОНСКИ TH CTAKAG ПЛОЧИ 1.25 ст



## **DETAILS**



## **DETAILS**



## Steel structure – columns and trusses



## Steel structure – columns and trusses