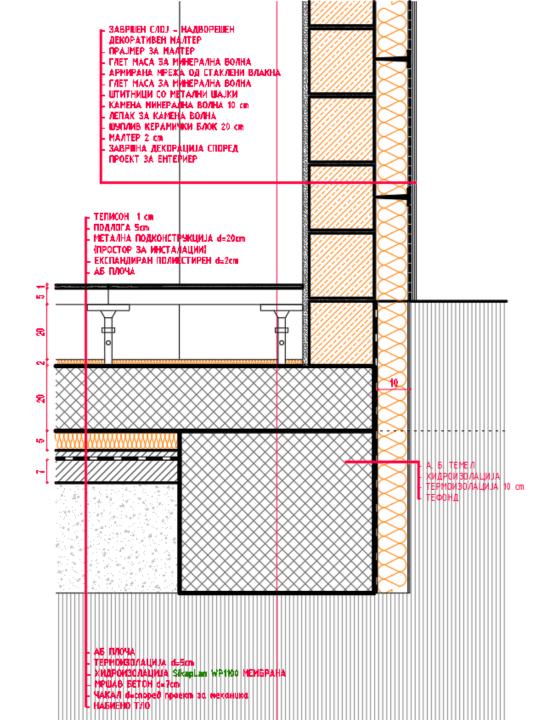

#### ниско зеленило 3EMJA 35 cm MAKA/IS on **DETAILS** песок (со гранулација 60.1cm] 5 cm БЕТОНСКА ЖАРДИНИЕРА 4 ст ЛИН - ХИДРОИЗОЛАЦИЈА A. B. D/104A воздушен простоя TEPBOA 10 cm **ЖИДРОИЗОЛАЦИЈА** META/IEH -ГИПСКАРТОНСКИ ПЕРФОРИРАН П/104H 1.25 cm ФАСАДЕН ЕКРАН ЧЕЛИЧЕН KABEA L главни челични **НОСАЧИ ЗА ФАСАДНА** ДЕКОРАЦИЈА ХИДРОИЗОЛАЦИЈА **НА ДВОРЕШНИ** КЕРАМИЧКИ П/10ЧКИ 1ст РАБИЦИРАНА ЦЕМЕНТНА КОШУЛКА 4ст ХИДРОИЗОЛАЦИЈА А. Б. ПЛОЧА ВОЗДУШЕН **PHKCEH IIPO30P** со алуминичиски простор TEPB0/I 10 cm профили и ХИДРОИЗОЛАЦИЈА TPOCAGUHO ГИПСКАРТОНСКИ TH CTAKAG ПЛОЧИ 1.25 ст

## **DETAILS**