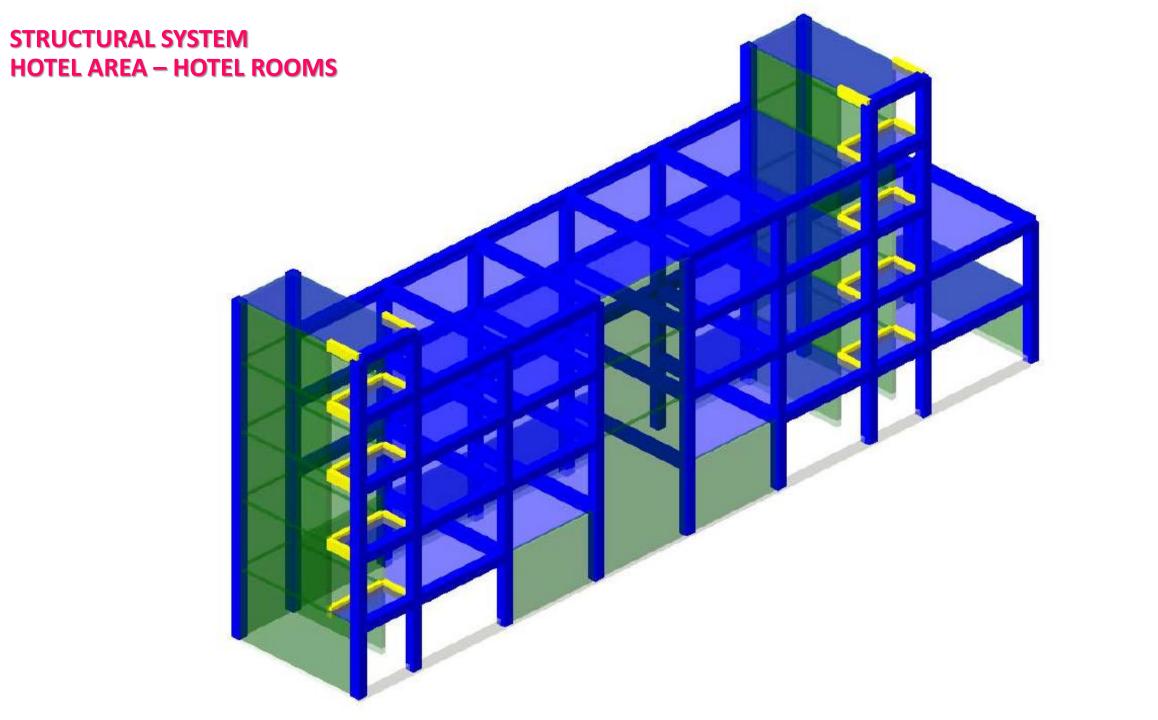

# Asst. Prof. Dr. Marija Miloshevska Janakieska

FINISHED PROJECT HOTEL + CASINO

### **LOCATION**

#### **NEAR KOSOVO BORDER - BORDER CROSSING BLACE**



## **LOCATION**

#### NEAR KOSOVO BORDER - BORDER CROSSING BLACE



## **LOCATION**



#### **SITE PLAN** . . , 0000 L ... L 📑 🗔 O B ( - ) Si - - -1 1 11 11 1111 9 9 - 11 11 11 11 21 1 1 60000000000 कि स्विक्ष 11 器中間中部 H H THE RESERVE 1111 100

# UNDERGROUND FLOOR PLAN TECHNICAL AND STAFF ROOMS

A FOOD STORAGES

LAUNDRY AND IRONING

B ADMINISTRATION

Γ TEXHNICAL ROOMS



#### **GROUND FLOOR PLAN**



#### **FIRST FLOOR PLAN**

A HOTEL ROOMS

B STAGE FOR CASING





#### **STRUCTURAL SYSTEM**







# STRUCTURAL SYSTEM CASINO AREA – GAMING AREA







## **SECTION**



#### ниско зеленило 3EMJA 35 cm MAKA/IS on **DETAILS** песок (со гранулација 60.1cm] 5 cm БЕТОНСКА ЖАРДИНИЕРА 4 ст ЛИН - ХИДРОИЗОЛАЦИЈА A. B. D/104A воздушен простоя TEPBOA 10 cm **ЖИДРОИЗОЛАЦИЈА** META/IEH -ГИПСКАРТОНСКИ ПЕРФОРИРАН П/104H 1.25 cm ФАСАДЕН ЕКРАН ЧЕЛИЧЕН KABEA L главни челични **НОСАЧИ ЗА ФАСАДНА** ДЕКОРАЦИЈА ХИДРОИЗОЛАЦИЈА **НА ДВОРЕШНИ** КЕРАМИЧКИ П/10ЧКИ 1ст РАБИЦИРАНА ЦЕМЕНТНА КОШУЛКА 4ст ХИДРОИЗОЛАЦИЈА А. Б. ПЛОЧА ВОЗДУШЕН **PHKCEH IIPO30P** со алуминичиски простор TEPB0/I 10 cm профили и ХИДРОИЗОЛАЦИЈА TPOCAGUHO ГИПСКАРТОНСКИ TH CTAKAG ПЛОЧИ 1.25 ст



## **DETAILS**



## **DETAILS**



## Steel structure – columns and trusses



## Steel structure – columns and trusses