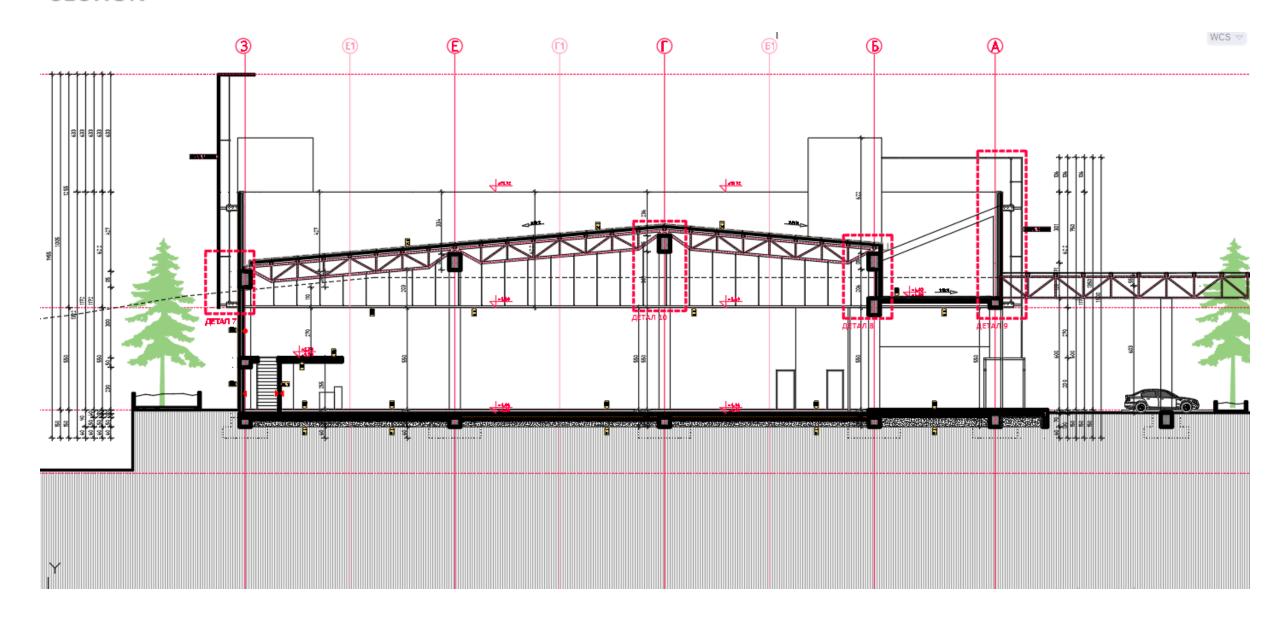

# Asst. Prof. Dr. Marija Miloshevska Janakieska

FINISHED PROJECT HOTEL + CASINO

### **LOCATION**

#### **NEAR KOSOVO BORDER - BORDER CROSSING BLACE**



## **LOCATION**

#### NEAR KOSOVO BORDER - BORDER CROSSING BLACE



## **LOCATION**



#### **SITE PLAN** . . , 0000 L ... L 📑 🗔 O B ( - ) Si - - -1 1 11 11 1111 9 9 - 11 11 11 11 21 1 1 60000000000 कि स्विक्ष 11 器中間中部 H H THE RESERVE 1111 100

# UNDERGROUND FLOOR PLAN TECHNICAL AND STAFF ROOMS

A FOOD STORAGES

LAUNDRY AND IRONING

B ADMINISTRATION

Γ TEXHNICAL ROOMS



#### **GROUND FLOOR PLAN**



#### **FIRST FLOOR PLAN**

A HOTEL ROOMS

B STAGE FOR CASING





#### **STRUCTURAL SYSTEM**







# STRUCTURAL SYSTEM CASINO AREA – GAMING AREA







## **SECTION**



#### ниско зеленило 3EMJA 35 cm MAKA/IS on **DETAILS** песок (со гранулација 60.1cm] 5 cm БЕТОНСКА ЖАРДИНИЕРА 4 ст ЛИН - ХИДРОИЗОЛАЦИЈА A. B. D/104A воздушен простоя TEPBOA 10 cm **ЖИДРОИЗОЛАЦИЈА** META/IEH -ГИПСКАРТОНСКИ ПЕРФОРИРАН П/104H 1.25 cm ФАСАДЕН ЕКРАН ЧЕЛИЧЕН KABEA L главни челични **НОСАЧИ ЗА ФАСАДНА** ДЕКОРАЦИЈА ХИДРОИЗОЛАЦИЈА **НА ДВОРЕШНИ** КЕРАМИЧКИ П/10ЧКИ 1ст РАБИЦИРАНА ЦЕМЕНТНА КОШУЛКА 4ст ХИДРОИЗОЛАЦИЈА А. Б. ПЛОЧА ВОЗДУШЕН **PHKCEH IIPO30P** со алуминичиски простор TEPB0/I 10 cm профили и ХИДРОИЗОЛАЦИЈА TPOCAGUHO ГИПСКАРТОНСКИ TH CTAKAG ПЛОЧИ 1.25 ст



## **DETAILS**



## **DETAILS**



## Steel structure – columns and trusses



## Steel structure – columns and trusses