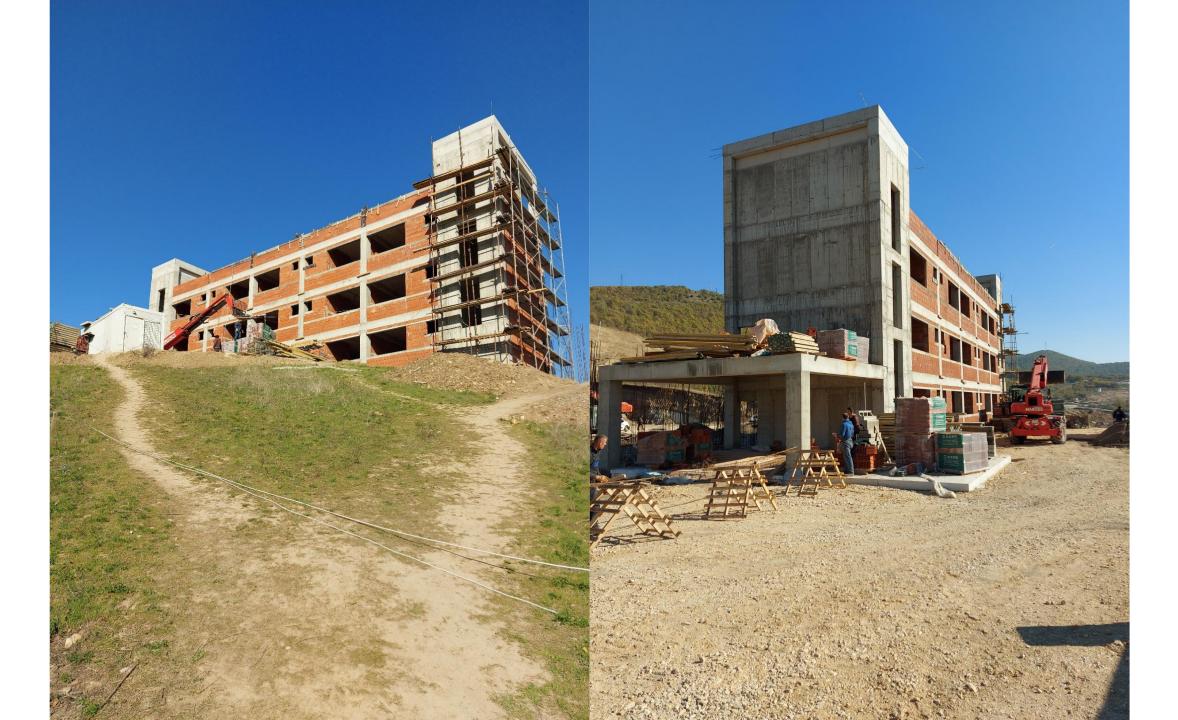

YSTEM**







# STRUCTURAL SYSTEM CASINO AREA – GAMING AREA







## **SECTION**



#### ниско зеленило 3EMJA 35 cm MAKA/IS on **DETAILS** песок (со гранулација 60.1cm] 5 cm БЕТОНСКА ЖАРДИНИЕРА 4 ст ЛИН - ХИДРОИЗОЛАЦИЈА A. B. D/104A воздушен простоя TEPBOA 10 cm **ЖИДРОИЗОЛАЦИЈА** META/IEH -ГИПСКАРТОНСКИ ПЕРФОРИРАН П/104H 1.25 cm ФАСАДЕН ЕКРАН ЧЕЛИЧЕН KABEA L главни челични **НОСАЧИ ЗА ФАСАДНА** ДЕКОРАЦИЈА ХИДРОИЗОЛАЦИЈА **НА ДВОРЕШНИ** КЕРАМИЧКИ П/10ЧКИ 1ст РАБИЦИРАНА ЦЕМЕНТНА КОШУЛКА 4ст ХИДРОИЗОЛАЦИЈА А. Б. ПЛОЧА ВОЗДУШЕН **PHKCEH IIPO30P** со алуминичиски простор TEPB0/I 10 cm профили и ХИДРОИЗОЛАЦИЈА TPOCAGUHO ГИПСКАРТОНСКИ TH CTAKAG ПЛОЧИ 1.25 ст



## **DETAILS**



## **DETAILS**



## Steel structure – columns and trusses



## Steel structure – columns and trusses