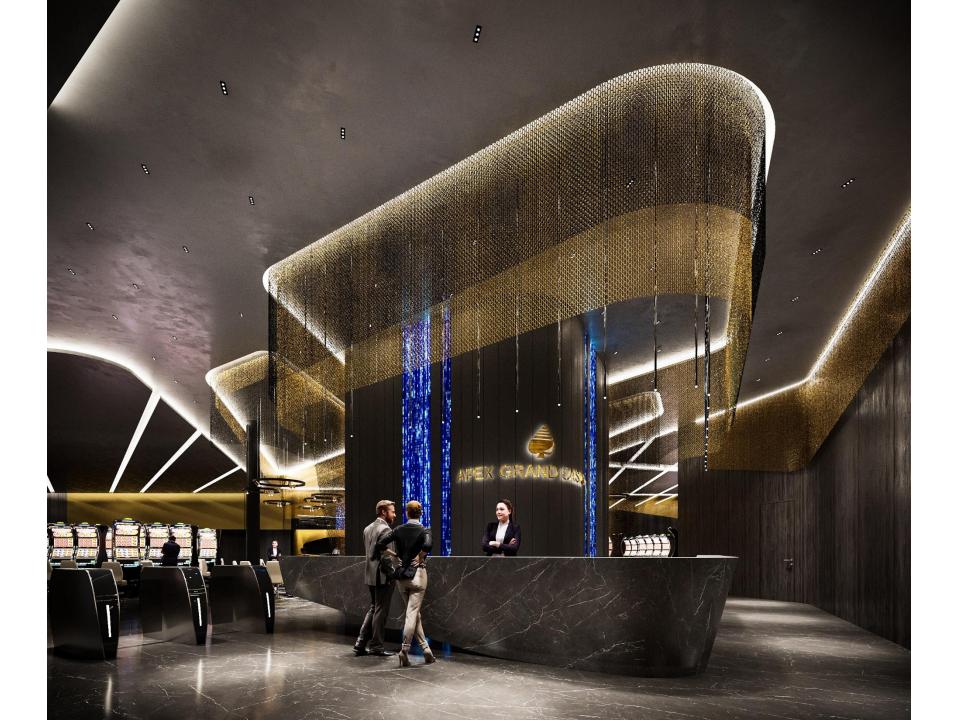

CTURAL SYSTEM**







# STRUCTURAL SYSTEM CASINO AREA – GAMING AREA







## **SECTION**



#### ниско зеленило 3EMJA 35 cm MAKA/IS on **DETAILS** песок (со гранулација 60.1cm] 5 cm БЕТОНСКА ЖАРДИНИЕРА 4 ст ЛИН - ХИДРОИЗОЛАЦИЈА A. B. D/104A воздушен простоя TEPBOA 10 cm **ЖИДРОИЗОЛАЦИЈА** META/IEH -ГИПСКАРТОНСКИ ПЕРФОРИРАН П/104H 1.25 cm ФАСАДЕН ЕКРАН ЧЕЛИЧЕН KABEA L главни челични **НОСАЧИ ЗА ФАСАДНА** ДЕКОРАЦИЈА ХИДРОИЗОЛАЦИЈА **НА ДВОРЕШНИ** КЕРАМИЧКИ П/10ЧКИ 1ст РАБИЦИРАНА ЦЕМЕНТНА КОШУЛКА 4ст ХИДРОИЗОЛАЦИЈА А. Б. ПЛОЧА ВОЗДУШЕН **PHKCEH IIPO30P** со алуминичиски простор TEPB0/I 10 cm профили и ХИДРОИЗОЛАЦИЈА TPOCAGUHO ГИПСКАРТОНСКИ TH CTAKAG ПЛОЧИ 1.25 ст



## **DETAILS**



## **DETAILS**



## Steel structure – columns and trusses



## Steel structure – columns and trusses