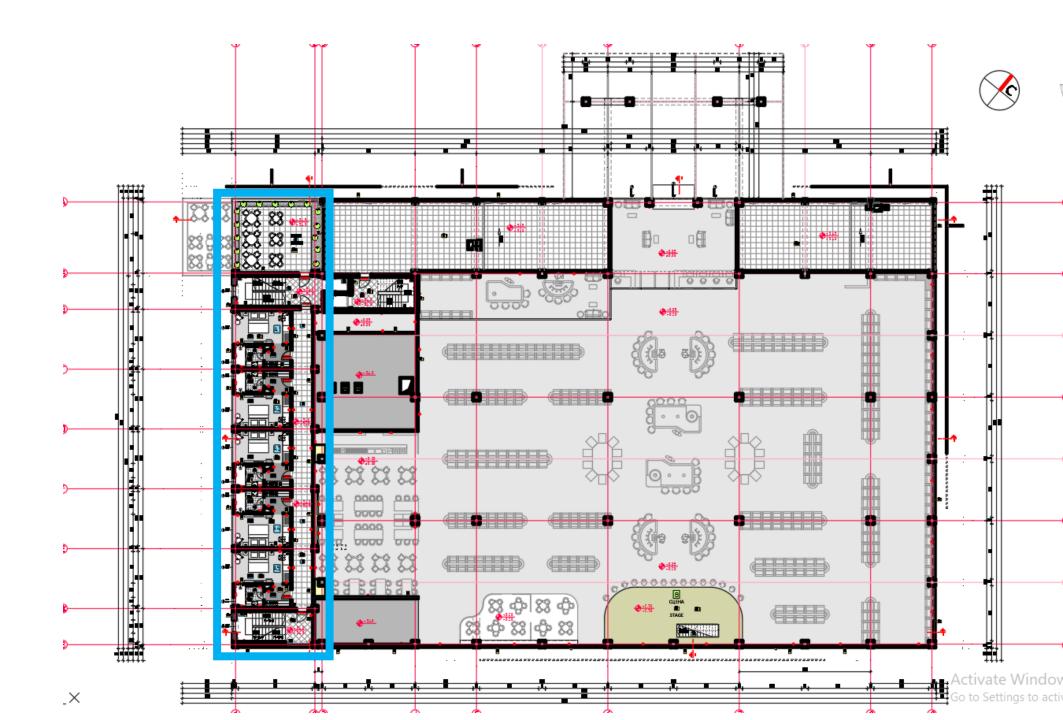

# Asst. Prof. Dr. Marija Miloshevska Janakieska

FINISHED PROJECT HOTEL + CASINO

### **LOCATION**

#### **NEAR KOSOVO BORDER - BORDER CROSSING BLACE**



## **LOCATION**

#### NEAR KOSOVO BORDER - BORDER CROSSING BLACE



## **LOCATION**



#### **SITE PLAN** . . , 0000 L ... L 📑 🗔 O B ( - ) Si - - -1 1 11 11 1111 9 9 - 11 11 11 11 21 1 1 60000000000 कि स्विक्ष 11 器中間中部 H H THE RESERVE 1111 100

# UNDERGROUND FLOOR PLAN TECHNICAL AND STAFF ROOMS

A FOOD STORAGES

LAUNDRY AND IRONING

B ADMINISTRATION

Γ TEXHNICAL ROOMS



#### **GROUND FLOOR PLAN**



#### **FIRST FLOOR PLAN**

A HOTEL ROOMS

B STAGE FOR CASING





#### **STRUCTURAL SYSTEM**







# STRUCTURAL SYSTEM CASINO AREA – GAMING AREA







## **SECTION**



#### ниско зеленило 3EMJA 35 cm MAKA/IS on **DETAILS** песок (со гранулација 60.1cm] 5 cm БЕТОНСКА ЖАРДИНИЕРА 4 ст ЛИН - ХИДРОИЗОЛАЦИЈА A. B. D/104A воздушен простоя TEPBOA 10 cm **ЖИДРОИЗОЛАЦИЈА** META/IEH -ГИПСКАРТОНСКИ ПЕРФОРИРАН П/104H 1.25 cm ФАСАДЕН ЕКРАН ЧЕЛИЧЕН KABEA L главни челични **НОСАЧИ ЗА ФАСАДНА** ДЕКОРАЦИЈА ХИДРОИЗОЛАЦИЈА **НА ДВОРЕШНИ** КЕРАМИЧКИ П/10ЧКИ 1ст РАБИЦИРАНА ЦЕМЕНТНА КОШУЛКА 4ст ХИДРОИЗОЛАЦИЈА А. Б. ПЛОЧА ВОЗДУШЕН **PHKCEH IIPO30P** со алуминичиски простор TEPB0/I 10 cm профили и ХИДРОИЗОЛАЦИЈА TPOCAGUHO ГИПСКАРТОНСКИ TH CTAKAG ПЛОЧИ 1.25 ст



## **DETAILS**



## **DETAILS**



## Steel structure – columns and trusses



## Steel structure – columns an