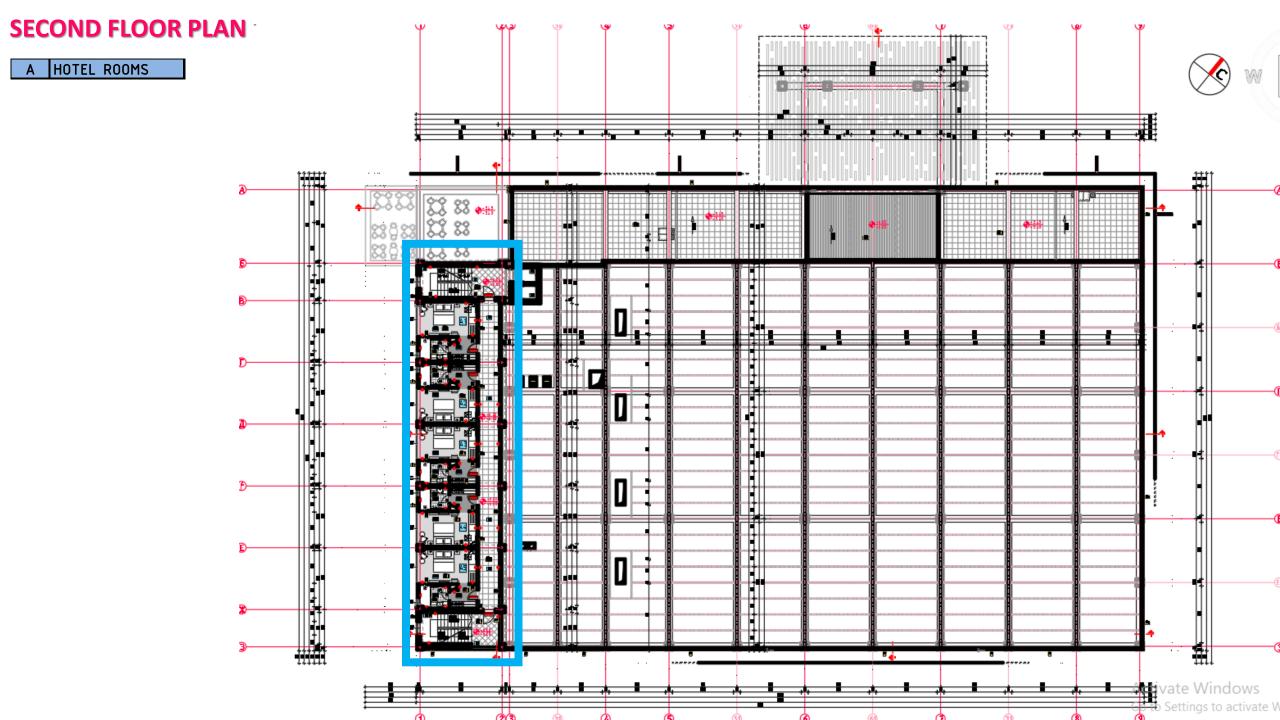

# Asst. Prof. Dr. Marija Miloshevska Janakieska

FINISHED PROJECT HOTEL + CASINO

### **LOCATION**

#### **NEAR KOSOVO BORDER - BORDER CROSSING BLACE**



## **LOCATION**

#### NEAR KOSOVO BORDER - BORDER CROSSING BLACE



## **LOCATION**



#### **SITE PLAN** . . , 0000 L ... L 📑 🗔 O B ( - ) Si - - -1 1 11 11 1111 9 9 - 11 11 11 11 21 1 1 60000000000 कि स्विक्ष 11 器中間中部 H H THE RESERVE 1111 100

# UNDERGROUND FLOOR PLAN TECHNICAL AND STAFF ROOMS

A FOOD STORAGES

LAUNDRY AND IRONING

B ADMINISTRATION

Γ TEXHNICAL ROOMS



#### **GROUND FLOOR PLAN**



#### **FIRST FLOOR PLAN**

A HOTEL ROOMS

B STAGE FOR CASING





#### **STRUCTURAL SYSTEM**







# STRUCTURAL SYSTEM CASINO AREA – GAMING AREA







## **SECTION**



#### ниско зеленило 3EMJA 35 cm MAKA/IS on **DETAILS** песок (со гранулација 60.1cm] 5 cm БЕТОНСКА ЖАРДИНИЕРА 4 ст ЛИН - ХИДРОИЗОЛАЦИЈА A. B. D/104A воздушен простоя TEPBOA 10 cm **ЖИДРОИЗОЛАЦИЈА** META/IEH -ГИПСКАРТОНСКИ ПЕРФОРИРАН П/104H 1.25 cm ФАСАДЕН ЕКРАН ЧЕЛИЧЕН KABEA L главни челични **НОСАЧИ ЗА ФАСАДНА** ДЕКОРАЦИЈА ХИДРОИЗОЛАЦИЈА **НА ДВОРЕШНИ** КЕРАМИЧКИ П/10ЧКИ 1ст РАБИЦИРАНА ЦЕМЕНТНА КОШУЛКА 4ст ХИДРОИЗОЛАЦИЈА А. Б. ПЛОЧА ВОЗДУШЕН **PHKCEH IIPO30P** со алуминичиски простор TEPB0/I 10 cm профили и ХИДРОИЗОЛАЦИЈА TPOCAGUHO ГИПСКАРТОНСКИ TH CTAKAG ПЛОЧИ 1.25 ст



## **DETAILS**



## **DETAILS**



## Steel structure – columns and trusses



## Steel structure – columns and