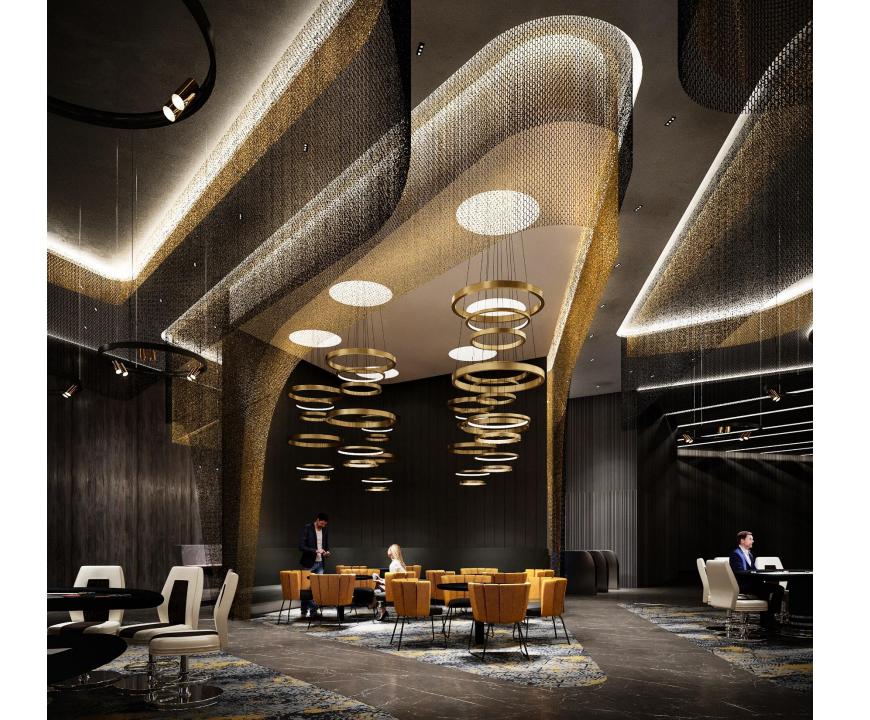

URAL SYSTEM**







# STRUCTURAL SYSTEM CASINO AREA – GAMING AREA







## **SECTION**



#### ниско зеленило 3EMJA 35 cm MAKA/IS on **DETAILS** песок (со гранулација 60.1cm] 5 cm БЕТОНСКА ЖАРДИНИЕРА 4 ст ЛИН - ХИДРОИЗОЛАЦИЈА A. B. D/104A воздушен простоя TEPBOA 10 cm **ЖИДРОИЗОЛАЦИЈА** META/IEH -ГИПСКАРТОНСКИ ПЕРФОРИРАН П/104H 1.25 cm ФАСАДЕН ЕКРАН ЧЕЛИЧЕН KABEA L главни челични **НОСАЧИ ЗА ФАСАДНА** ДЕКОРАЦИЈА ХИДРОИЗОЛАЦИЈА **НА ДВОРЕШНИ** КЕРАМИЧКИ П/10ЧКИ 1ст РАБИЦИРАНА ЦЕМЕНТНА КОШУЛКА 4ст ХИДРОИЗОЛАЦИЈА А. Б. ПЛОЧА ВОЗДУШЕН **PHKCEH IIPO30P** со алуминичиски простор TEPB0/I 10 cm профили и ХИДРОИЗОЛАЦИЈА TPOCAGUHO ГИПСКАРТОНСКИ TH CTAKAG ПЛОЧИ 1.25 ст



## **DETAILS**



## **DETAILS**



## Steel structure – columns and trusses



## Steel structure – columns and trusses