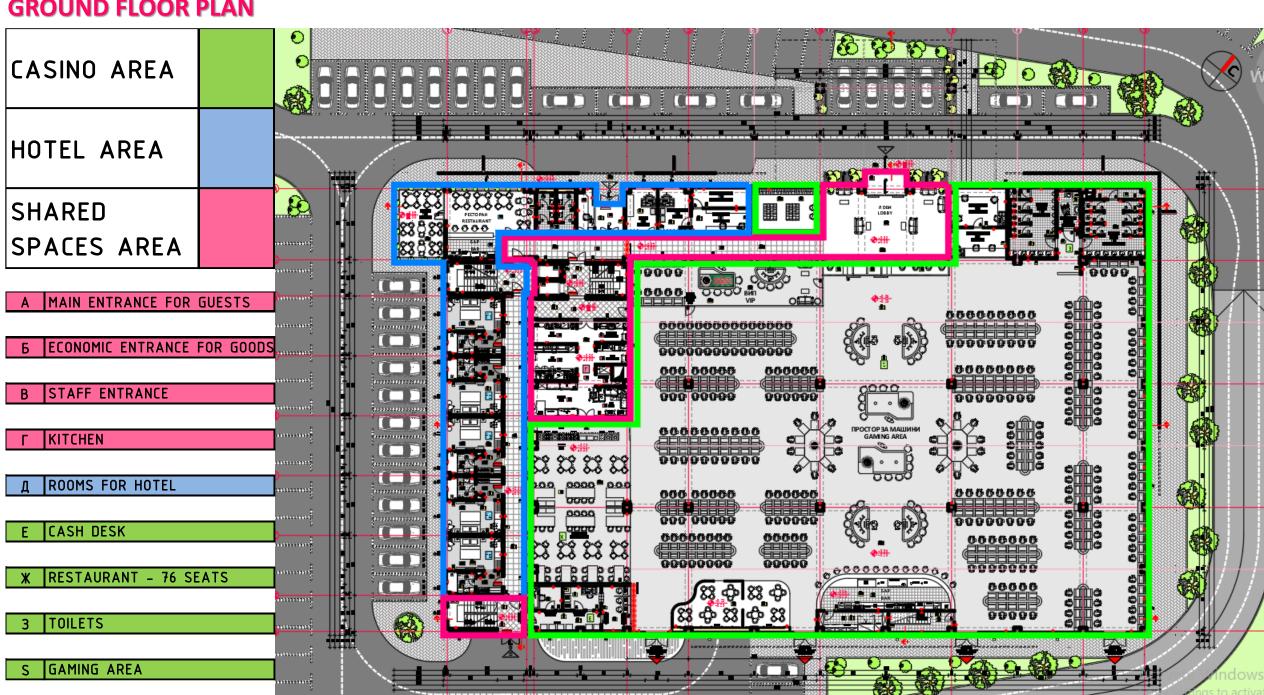

# Asst. Prof. Dr. Marija Miloshevska Janakieska

FINISHED PROJECT HOTEL + CASINO

### **LOCATION**

#### **NEAR KOSOVO BORDER - BORDER CROSSING BLACE**



## **LOCATION**

#### NEAR KOSOVO BORDER - BORDER CROSSING BLACE



## **LOCATION**



#### **SITE PLAN** . . , 0000 L ... L 📑 🗔 O B ( - ) Si - - -1 1 11 11 1111 9 9 - 11 11 11 11 21 1 1 60000000000 कि स्विक्ष 11 器中間中部 H H THE RESERVE 1111 100

# UNDERGROUND FLOOR PLAN TECHNICAL AND STAFF ROOMS

A FOOD STORAGES

LAUNDRY AND IRONING

B ADMINISTRATION

Γ TEXHNICAL ROOMS



#### **GROUND FLOOR PLAN**



#### **FIRST FLOOR PLAN**

A HOTEL ROOMS

B STAGE FOR CASING





#### **STRUCTURAL SYSTEM**







# STRUCTURAL SYSTEM CASINO AREA – GAMING AREA







## **SECTION**



#### ниско зеленило 3EMJA 35 cm MAKA/IS on **DETAILS** песок (со гранулација 60.1cm] 5 cm БЕТОНСКА ЖАРДИНИЕРА 4 ст ЛИН - ХИДРОИЗОЛАЦИЈА A. B. D/104A воздушен простоя TEPBOA 10 cm **ЖИДРОИЗОЛАЦИЈА** META/IEH -ГИПСКАРТОНСКИ ПЕРФОРИРАН П/104H 1.25 cm ФАСАДЕН ЕКРАН ЧЕЛИЧЕН KABEA L главни челични **НОСАЧИ ЗА ФАСАДНА** ДЕКОРАЦИЈА ХИДРОИЗОЛАЦИЈА **НА ДВОРЕШНИ** КЕРАМИЧКИ П/10ЧКИ 1ст РАБИЦИРАНА ЦЕМЕНТНА КОШУЛКА 4ст ХИДРОИЗОЛАЦИЈА А. Б. ПЛОЧА ВОЗДУШЕН **PHKCEH IIPO30P** со алуминичиски простор TEPB0/I 10 cm профили и ХИДРОИЗОЛАЦИЈА TPOCAGUHO ГИПСКАРТОНСКИ TH CTAKAG ПЛОЧИ 1.25 ст



## **DETAILS**



## **DETAILS**



## Steel st