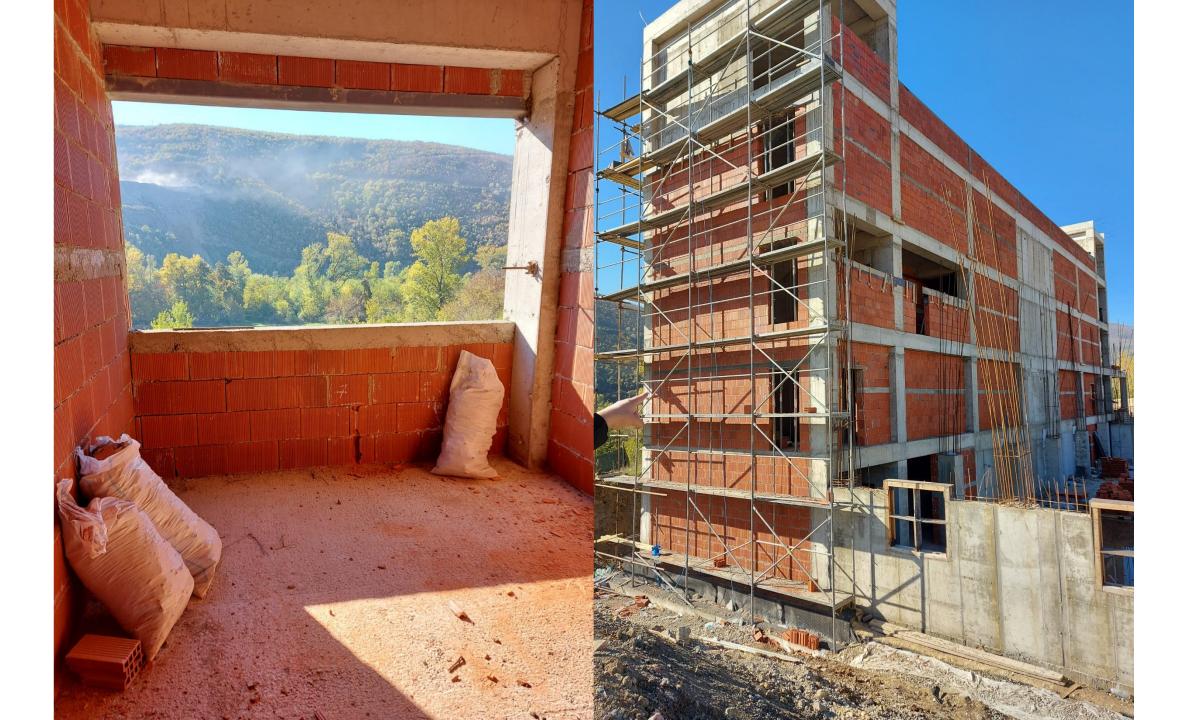

M**







# STRUCTURAL SYSTEM CASINO AREA – GAMING AREA







## **SECTION**



#### ниско зеленило 3EMJA 35 cm MAKA/IS on **DETAILS** песок (со гранулација 60.1cm] 5 cm БЕТОНСКА ЖАРДИНИЕРА 4 ст ЛИН - ХИДРОИЗОЛАЦИЈА A. B. D/104A воздушен простоя TEPBOA 10 cm **ЖИДРОИЗОЛАЦИЈА** META/IEH -ГИПСКАРТОНСКИ ПЕРФОРИРАН П/104H 1.25 cm ФАСАДЕН ЕКРАН ЧЕЛИЧЕН KABEA L главни челични **НОСАЧИ ЗА ФАСАДНА** ДЕКОРАЦИЈА ХИДРОИЗОЛАЦИЈА **НА ДВОРЕШНИ** КЕРАМИЧКИ П/10ЧКИ 1ст РАБИЦИРАНА ЦЕМЕНТНА КОШУЛКА 4ст ХИДРОИЗОЛАЦИЈА А. Б. ПЛОЧА ВОЗДУШЕН **PHKCEH IIPO30P** со алуминичиски простор TEPB0/I 10 cm профили и ХИДРОИЗОЛАЦИЈА TPOCAGUHO ГИПСКАРТОНСКИ TH CTAKAG ПЛОЧИ 1.25 ст



## **DETAILS**



## **DETAILS**



## Steel structure – columns and trusses



## Steel structure – columns and trusses