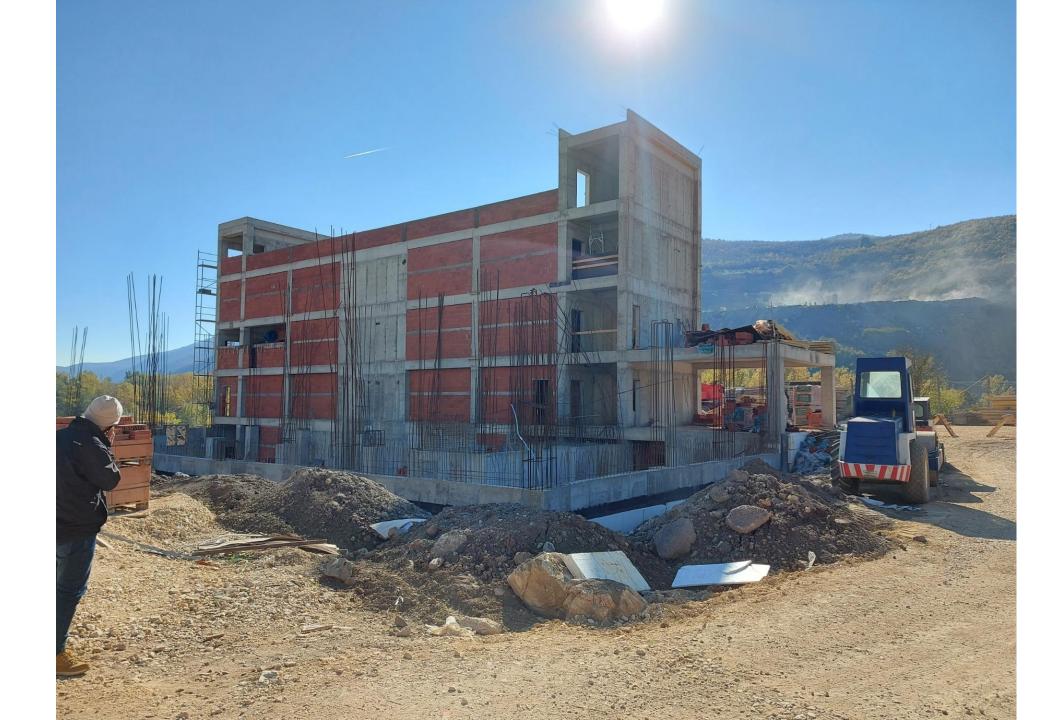

TEM**







# STRUCTURAL SYSTEM CASINO AREA – GAMING AREA







## **SECTION**



#### ниско зеленило 3EMJA 35 cm MAKA/IS on **DETAILS** песок (со гранулација 60.1cm] 5 cm БЕТОНСКА ЖАРДИНИЕРА 4 ст ЛИН - ХИДРОИЗОЛАЦИЈА A. B. D/104A воздушен простоя TEPBOA 10 cm **ЖИДРОИЗОЛАЦИЈА** META/IEH -ГИПСКАРТОНСКИ ПЕРФОРИРАН П/104H 1.25 cm ФАСАДЕН ЕКРАН ЧЕЛИЧЕН KABEA L главни челични **НОСАЧИ ЗА ФАСАДНА** ДЕКОРАЦИЈА ХИДРОИЗОЛАЦИЈА **НА ДВОРЕШНИ** КЕРАМИЧКИ П/10ЧКИ 1ст РАБИЦИРАНА ЦЕМЕНТНА КОШУЛКА 4ст ХИДРОИЗОЛАЦИЈА А. Б. ПЛОЧА ВОЗДУШЕН **PHKCEH IIPO30P** со алуминичиски простор TEPB0/I 10 cm профили и ХИДРОИЗОЛАЦИЈА TPOCAGUHO ГИПСКАРТОНСКИ TH CTAKAG ПЛОЧИ 1.25 ст



## **DETAILS**



## **DETAILS**



## Steel structure – columns and trusses



## Steel structure – columns and trusses