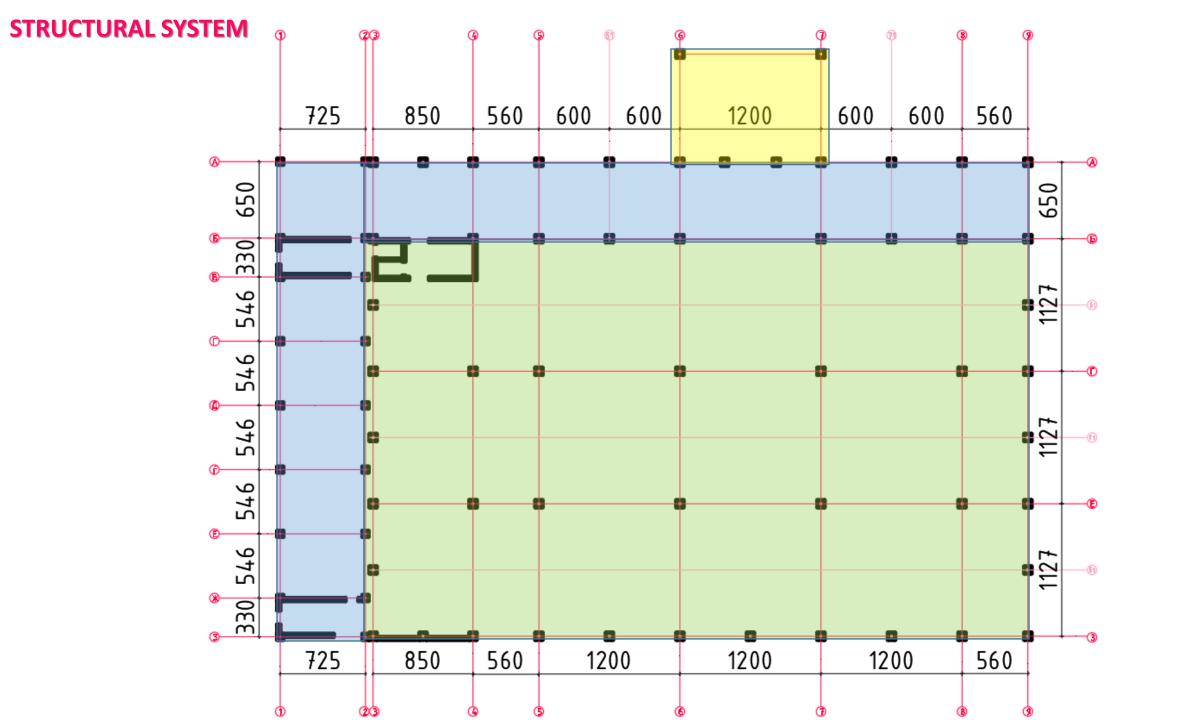

# Asst. Prof. Dr. Marija Miloshevska Janakieska

FINISHED PROJECT HOTEL + CASINO

### **LOCATION**

#### **NEAR KOSOVO BORDER - BORDER CROSSING BLACE**



## **LOCATION**

#### NEAR KOSOVO BORDER - BORDER CROSSING BLACE



## **LOCATION**



#### **SITE PLAN** . . , 0000 L ... L 📑 🗔 O B ( - ) Si - - -1 1 11 11 1111 9 9 - 11 11 11 11 21 1 1 60000000000 कि स्विक्ष 11 器中間中部 H H THE RESERVE 1111 100

# UNDERGROUND FLOOR PLAN TECHNICAL AND STAFF ROOMS

A FOOD STORAGES

LAUNDRY AND IRONING

B ADMINISTRATION

Γ TEXHNICAL ROOMS



#### **GROUND FLOOR PLAN**



#### **FIRST FLOOR PLAN**

A HOTEL ROOMS

B STAGE FOR CASING





#### **STRUCTURAL SYSTEM**







# STRUCTURAL SYSTEM CASINO AREA – GAMING AREA







## **SECTION**



#### ниско зеленило 3EMJA 35 cm MAKA/IS on **DETAILS** песок (со гранулација 60.1cm] 5 cm БЕТОНСКА ЖАРДИНИЕРА 4 ст ЛИН - ХИДРОИЗОЛАЦИЈА A. B. D/104A воздушен простоя TEPBOA 10 cm **ЖИДРОИЗОЛАЦИЈА** META/IEH -ГИПСКАРТОНСКИ ПЕРФОРИРАН П/104H 1.25 cm ФАСАДЕН ЕКРАН ЧЕЛИЧЕН KABEA L главни челични **НОСАЧИ ЗА ФАСАДНА** ДЕКОРАЦИЈА ХИДРОИЗОЛАЦИЈА **НА ДВОРЕШНИ** КЕРАМИЧКИ П/10ЧКИ 1ст РАБИЦИРАНА ЦЕМЕНТНА КОШУЛКА 4ст ХИДРОИЗОЛАЦИЈА А. Б. ПЛОЧА ВОЗДУШЕН **PHKCEH IIPO30P** со алуминичиски простор TEPB0/I 10 cm профили и ХИДРОИЗОЛАЦИЈА TPOCAGUHO ГИПСКАРТОНСКИ TH CTAKAG ПЛОЧИ 1.25 ст



## **DETAILS**



## **DETAILS**



## Steel structure – columns and trusses



## Steel structure – columns and trusses