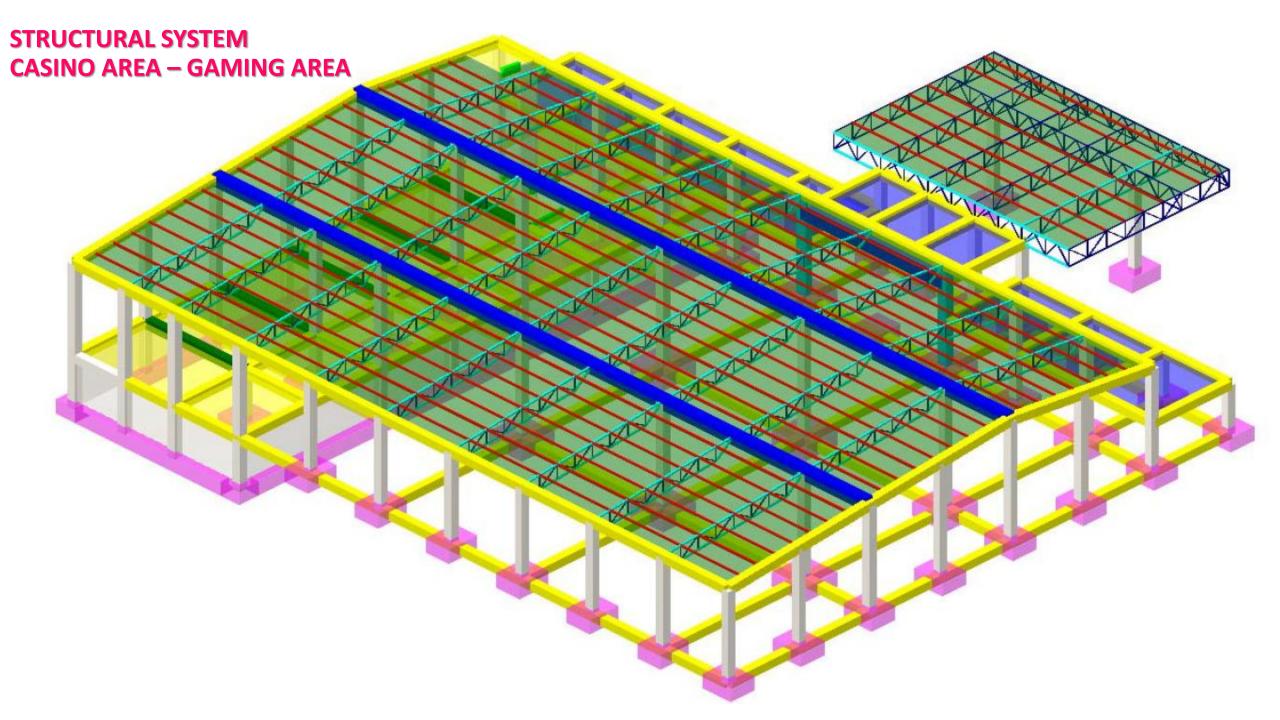

# Asst. Prof. Dr. Marija Miloshevska Janakieska

FINISHED PROJECT HOTEL + CASINO

### **LOCATION**

#### **NEAR KOSOVO BORDER - BORDER CROSSING BLACE**



## **LOCATION**

#### NEAR KOSOVO BORDER - BORDER CROSSING BLACE



## **LOCATION**



#### **SITE PLAN** . . , 0000 L ... L 📑 🗔 O B ( - ) Si - - -1 1 11 11 1111 9 9 - 11 11 11 11 21 1 1 60000000000 कि स्विक्ष 11 器中間中部 H H THE RESERVE 1111 100

# UNDERGROUND FLOOR PLAN TECHNICAL AND STAFF ROOMS

A FOOD STORAGES

LAUNDRY AND IRONING

B ADMINISTRATION

Γ TEXHNICAL ROOMS



#### **GROUND FLOOR PLAN**



#### **FIRST FLOOR PLAN**

A HOTEL ROOMS

B STAGE FOR CASING





#### **STRUCTURAL SYSTEM**







# STRUCTURAL SYSTEM CASINO AREA – GAMING AREA







## **SECTION**



#### ниско зеленило 3EMJA 35 cm MAKA/IS on **DETAILS** песок (со гранулација 60.1cm] 5 cm БЕТОНСКА ЖАРДИНИЕРА 4 ст ЛИН - ХИДРОИЗОЛАЦИЈА A. B. D/104A воздушен простоя TEPBOA 10 cm **ЖИДРОИЗОЛАЦИЈА** META/IEH -ГИПСКАРТОНСКИ ПЕРФОРИРАН П/104H 1.25 cm ФАСАДЕН ЕКРАН ЧЕЛИЧЕН KABEA L главни челични **НОСАЧИ ЗА ФАСАДНА** ДЕКОРАЦИЈА ХИДРОИЗОЛАЦИЈА **НА ДВОРЕШНИ** КЕРАМИЧКИ П/10ЧКИ 1ст РАБИЦИРАНА ЦЕМЕНТНА КОШУЛКА 4ст ХИДРОИЗОЛАЦИЈА А. Б. ПЛОЧА ВОЗДУШЕН **PHKCEH IIPO30P** со алуминичиски простор TEPB0/I 10 cm профили и ХИДРОИЗОЛАЦИЈА TPOCAGUHO ГИПСКАРТОНСКИ TH CTAKAG ПЛОЧИ 1.25 ст



## **DETAILS**



## **DETAILS**



## Steel structure – columns and trusses



## Steel structure – columns and trusses