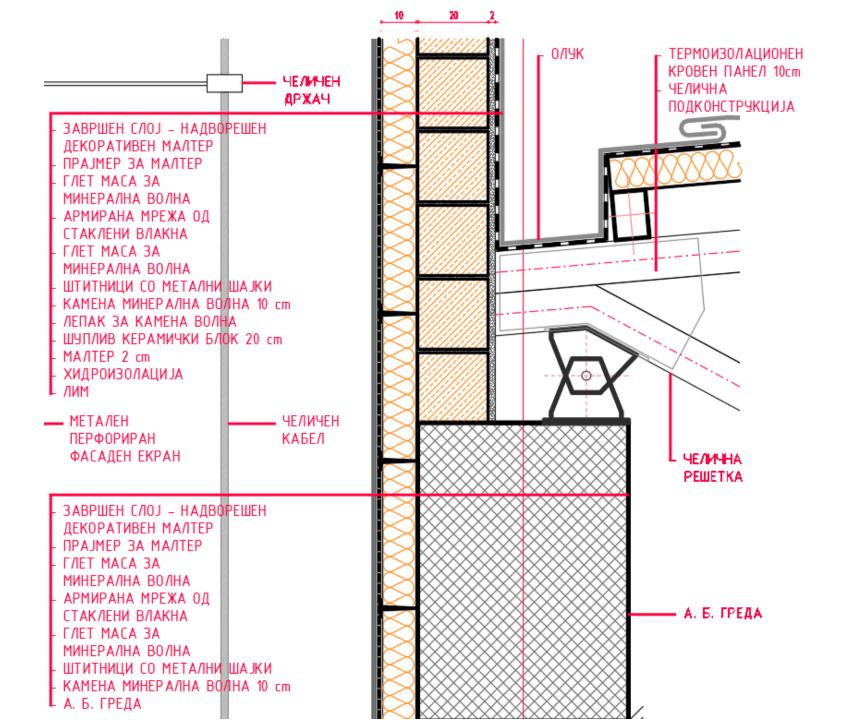

#### ниско зеленило 3EMJA 35 cm MAKA/IS on **DETAILS** песок (со гранулација 60.1cm] 5 cm БЕТОНСКА ЖАРДИНИЕРА 4 ст ЛИН - ХИДРОИЗОЛАЦИЈА A. B. D/104A воздушен простоя TEPBOA 10 cm **ЖИДРОИЗОЛАЦИЈА** META/IEH -ГИПСКАРТОНСКИ ПЕРФОРИРАН П/104H 1.25 cm ФАСАДЕН ЕКРАН ЧЕЛИЧЕН KABEA L главни челични **НОСАЧИ ЗА ФАСАДНА** ДЕКОРАЦИЈА ХИДРОИЗОЛАЦИЈА **НА ДВОРЕШНИ** КЕРАМИЧКИ П/10ЧКИ 1ст РАБИЦИРАНА ЦЕМЕНТНА КОШУЛКА 4ст ХИДРОИЗОЛАЦИЈА А. Б. ПЛОЧА ВОЗДУШЕН **PHKCEH IIPO30P** со алуминичиски простор TEPB0/I 10 cm профили и ХИДРОИЗОЛАЦИЈА TPOCAGUHO ГИПСКАРТОНСКИ TH CTAKAG ПЛОЧИ 1.25 ст

## **DETAILS**