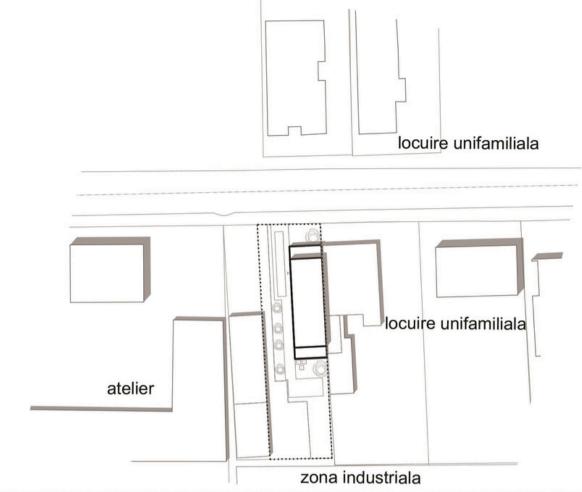

## The story

ST House is located near Metalului Street, an area that makes the transition between an industrial area and a residential area in the northern part of the city of Cluj-Napoca. The plot of 240 square meters has an elongated shape, with a narrow front and is bordered by two houses and two workshops. The project involved the extension and storey of the existing building, that would generate an integrated architecture, which would express and take from the forms, memory and history of the place under ongoing restructuring. The house is structured on three levels, registers well expressed in the exterior architecture as well.

PLAN PARTER / GROUNDFLOOR PLAN

PLAN ETAJ 1 / 1st FLOOR PLAN

PLAN ETAJ RETRAS / TOP FLOOR

PLAN DE SITUAȚIE / SITE PLAN