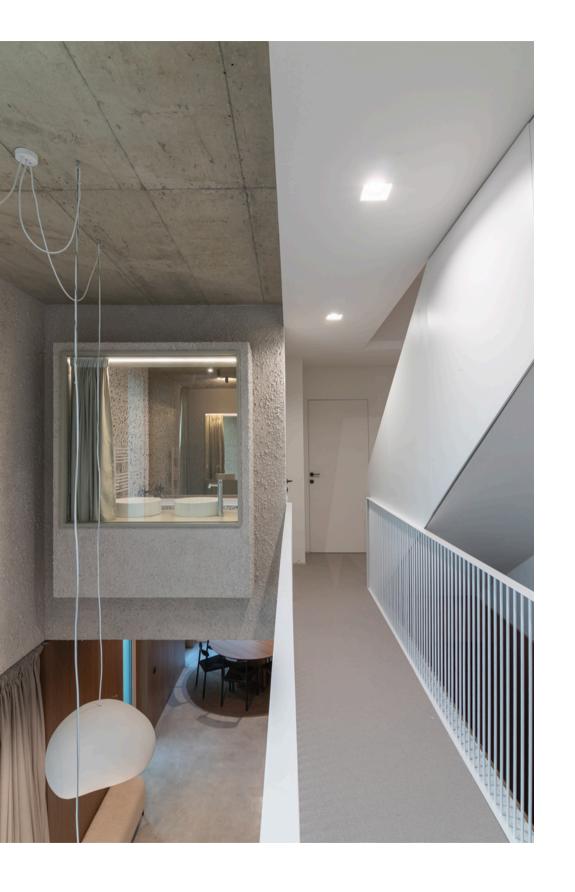

The design is minimalistic and efficient, using every square meter. Inside you will find an open space that horizontally connects the entire living area with the outside, but also vertically with the upper floor, by positioning direct and easy communication between family members. Despite the narrow plot, the house was designed to provide enough space for all the needs of a family of four. There is a small courtyard outdoor, rich in vegetation, in an intimate and relaxing connection with the interior.