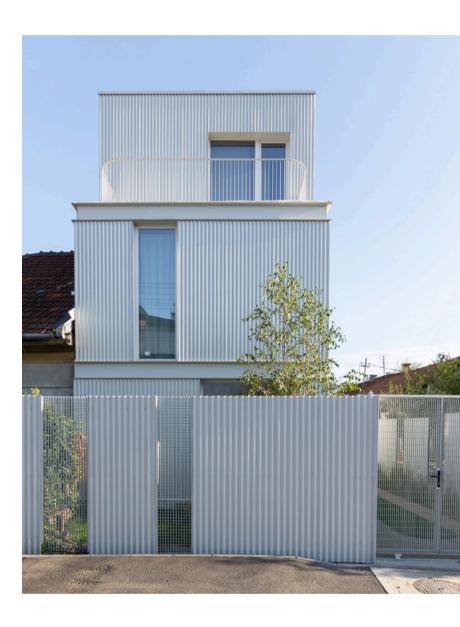

## The story

ST House is located near Metalului Street, an area that makes the transition between an industrial area and a residential area in the northern part of the city of Cluj-Napoca. The plot of 240 square meters has an elongated shape, with a narrow front and is bordered by two houses and two workshops. The project involved the extension and storey of the existing building, that would generate an integrated architecture, which would express and take from the forms, memory and history of the place under ongoing restructuring. The house is structured on three levels, registers well expressed in the exterior architecture as well.

The exterior is clad in tin, giving the home an industrial look with a contemporary touch. Large, strategically placed windowed areas are a strong feature of the house allowing natural light to invade the interior spaces, creating an open, generous atmosphere and providing a strong communication with the exterior courtyard and surroundings. These windows also make the interior spaces all the same as the exterior spaces, without feeling like you're probably living in the narrowest house in town. Being a home of architects, most of the systems are innovative and efficient, from the minimalist structure of the house to apparent concrete finishes, with exposed aggregates and innovative ventilated facade system.

In conclusion, this house, on narrow lot with generous glazing and metal cladding, is like a striking and contemporary metal sculpture. Its design maximises space, natural light, functionality, creating a comfortable, impressive living environment surrounded by green spaces.