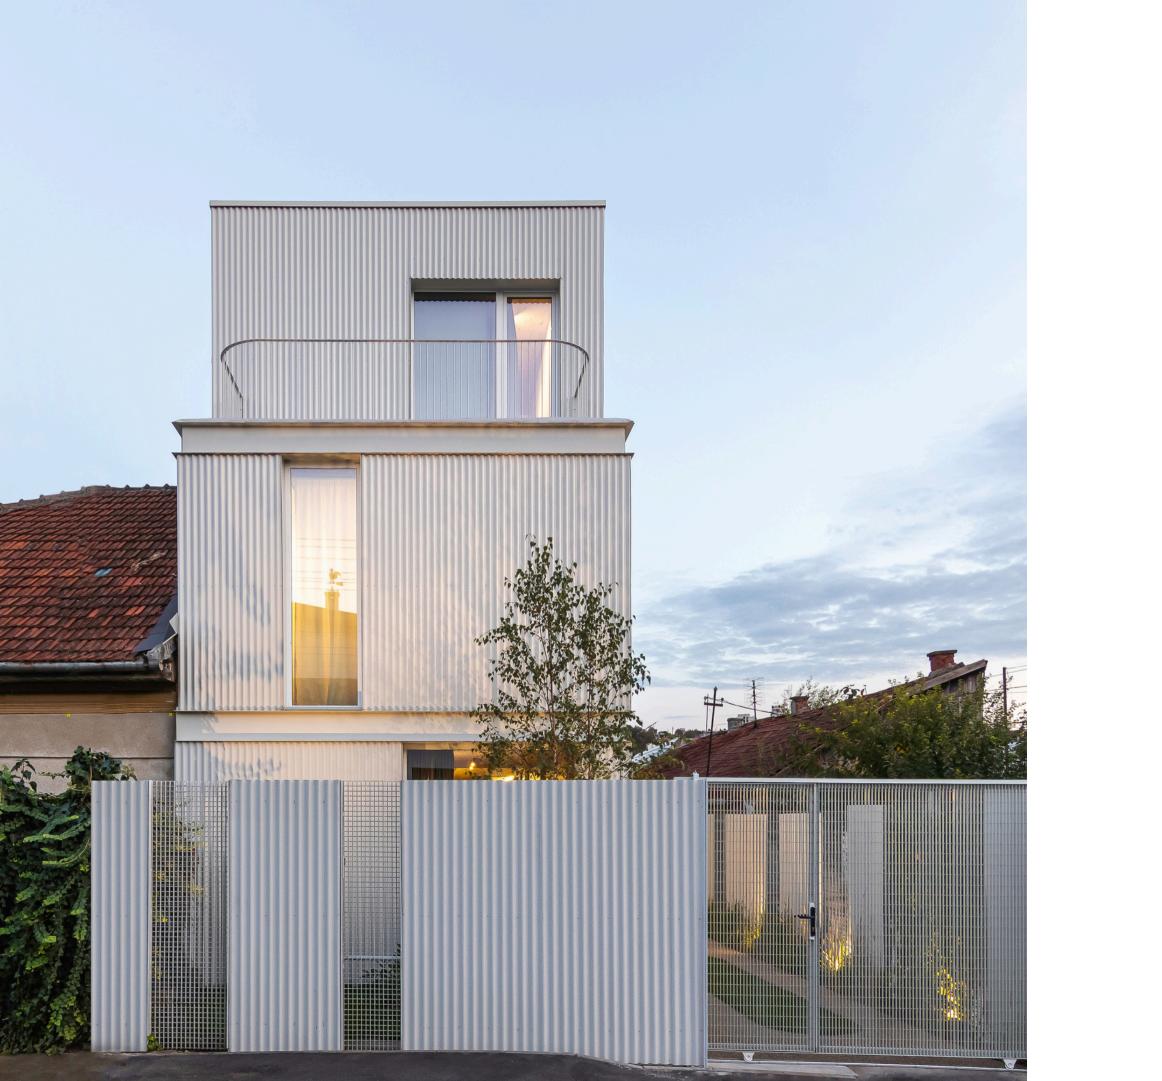

## The story

ST House is located near Metalului Street, an area that makes the transition between an industrial area and a residential area in the northern part of the city of Cluj-Napoca. The plot of 240 square meters has an elongated shape, with a narrow front and is bordered by two houses and two workshops. The project involved the extension and storey of the existing building, that would generate an integrated architecture, which would express and take from the forms, memory and history of the place under ongoing restructuring. The house is structured on three levels, registers well expressed in the exterior architecture as well.

The exterior is clad in tin, giving the home an industrial look with a contemporary touch. Large, strategically placed windowed areas are a strong feature of the house allowing natural light to invade the interior spaces, creating an open, generous atmosphere and providing a strong communication with the exterior courtyard and surroundings. These windows also make the interior spaces all the same as the exterior spaces, without feeling like you're probably living in the narrowest house in town. Being a home of architects, most of the systems are innovative and efficient, from the minimalist structure of the house to apparent concrete finishes, with exposed aggregates and innovative ventilated facade system.

The design is minimalistic and efficient, using every square meter. Inside you will find an open space that horizontally connects the entire living area with the outside, but also vertically with the upper floor, by positioning direct and easy communication between family members. Despite the narrow plot, the house was designed to provide enough space for all the needs of a family of four. There is a small courtyard outdoor, rich in vegetation, in an intimate and relaxing connection with the interior.