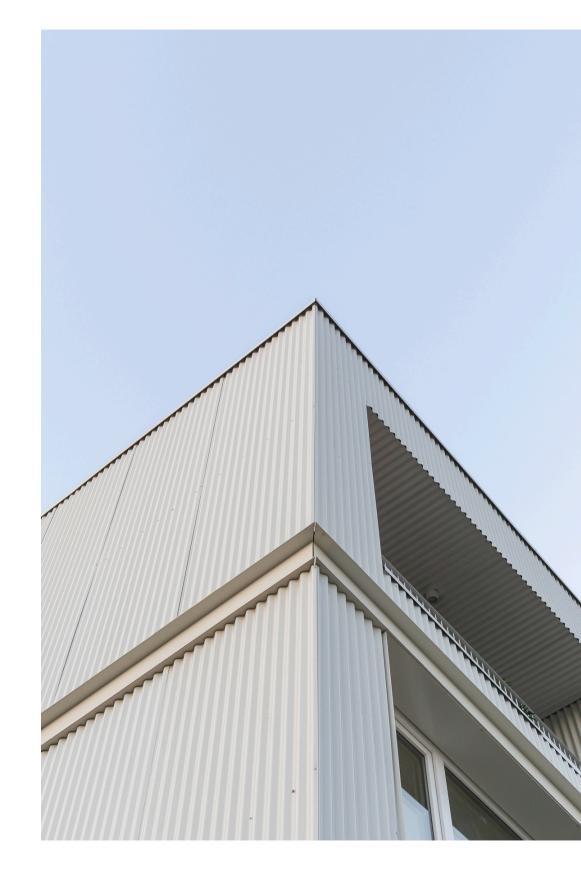

The exterior is clad in tin, giving the home an industrial look with a contemporary touch. Large, strategically placed windowed areas are a strong feature of the house allowing natural light to invade the interior spaces, creating an open, generous atmosphere and providing a strong communication with the exterior courtyard and surroundings. These windows also make the interior spaces all the same as the exterior spaces, without feeling like you're probably living in the narrowest house in town. Being a home of architects, most of the systems are innovative and efficient, from the minimalist structure of the house to apparent concrete finishes, with exposed aggregates and innovative ventilated facade system.