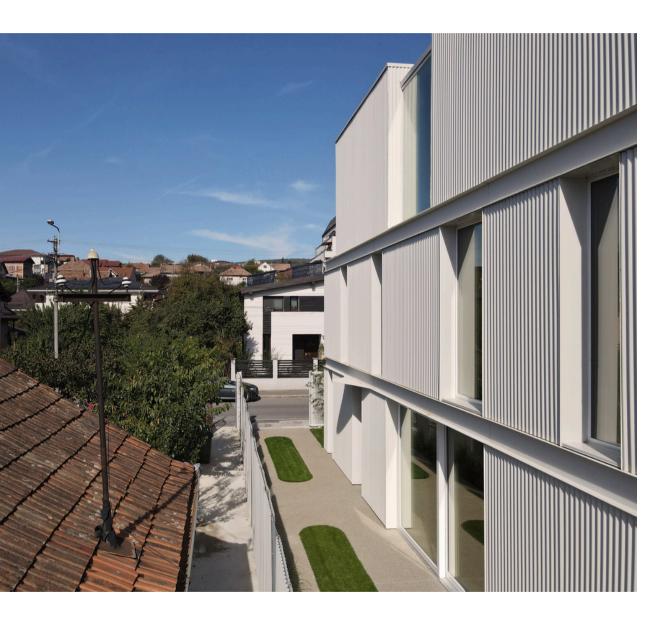

## The story

ST House is located near Metalului Street, an area that makes the transition between an industrial area and a residential area in the northern part of the city of Cluj-Napoca. The plot of 240 square meters has an elongated shape, with a narrow front and is bordered by two houses and two workshops. The project involved the extension and storey of the existing building, that would generate an integrated architecture, which would express and take from the forms, memory and history of the place under ongoing restructuring. The house is structured on three levels, registers well expressed in the exterior architecture as well.

The design is minimalistic and efficient, using every square meter. Inside you will find an open space that horizontally connects the entire living area with the outside, but also vertically with the upper floor, by positioning direct and easy communication between family members. Despite the narrow plot, the house was designed to provide enough space for all the needs of a family of four. There is a small courtyard outdoor, rich in vegetation, in an intimate and relaxing connection with the interior.