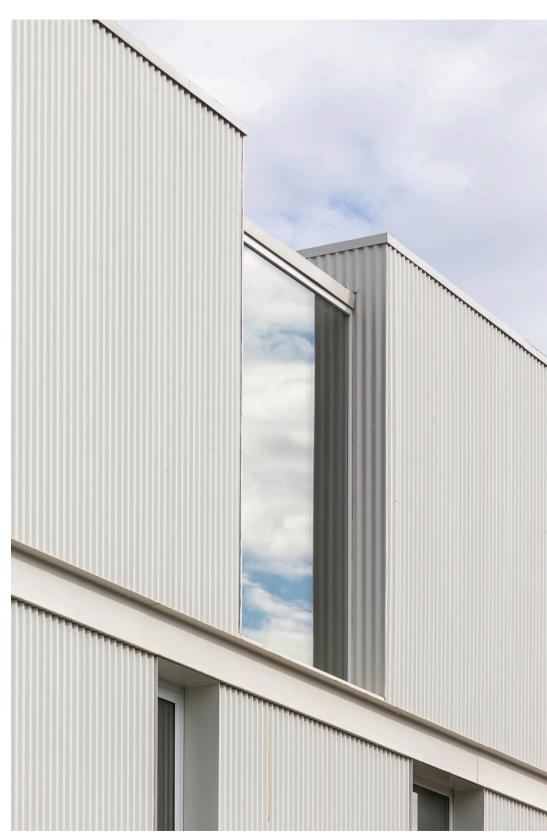

The exterior is clad in tin, giving the home an industrial look with a contemporary touch. Large, strategically placed windowed areas are a strong feature of the house allowing natural light to invade the interior spaces, creating an open, generous atmosphere and providing a strong communication with the exterior courtyard and surroundings. These windows also make the interior spaces all the same as the exterior spaces, without feeling like you're probably living in the narrowest house in town. Being a home of architects, most of the systems are innovative and efficient, from the minimalist structure of the house to apparent concrete finishes, with exposed aggregates and innovative ventilated facade system.