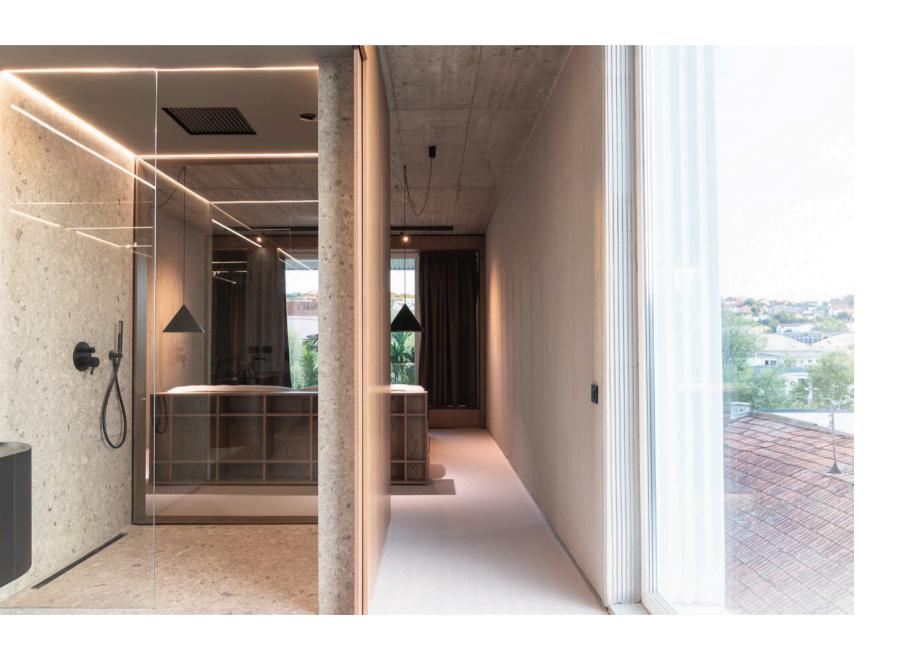

The exterior is clad in tin, giving the home an industrial look with a contemporary touch. Large, strategically placed windowed areas are a strong feature of the house allowing natural light to invade the interior spaces, creating an open, generous atmosphere and providing a strong communication with the exterior courtyard and surroundings. These windows also make the interior spaces all the same as the exterior spaces, without feeling like you're probably living in the narrowest house in town. Being a home of architects, most of the systems are innovative and efficient, from the minimalist structure of the house to apparent concrete finishes, with exposed aggregates and innovative ventilated facade system.