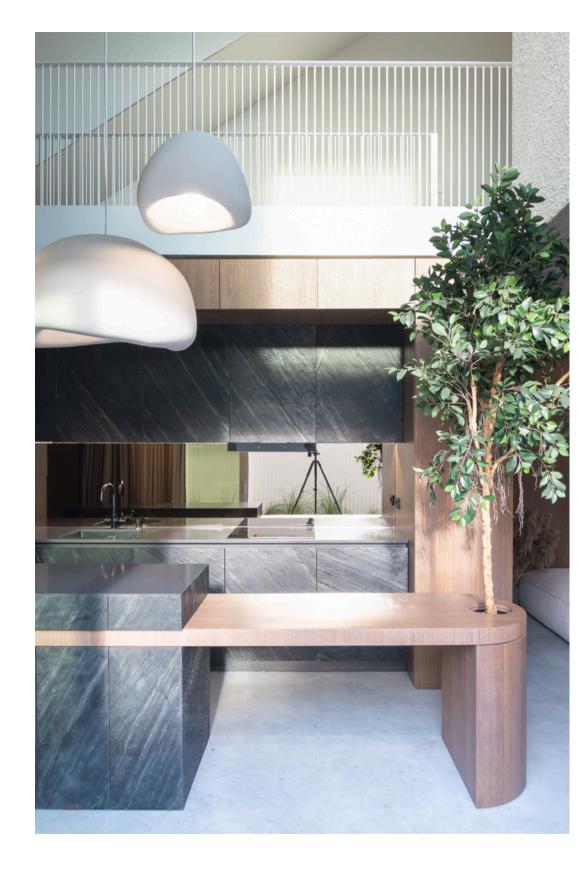

The exterior is clad in tin, giving the home an industrial look with a contemporary touch. Large, strategically placed windowed areas are a strong feature of the house allowing natural light to invade the interior spaces, creating an open, generous atmosphere and providing a strong communication with the exterior courtyard and surroundings. These windows also make the interior spaces all the same as the exterior spaces, without feeling like you're probably living in the narrowest house in town. Being a home of architects, most of the systems are innovative and efficient, from the minimalist structure of the house to apparent concrete finishes, with exposed aggregates and innovative ventilated facade system.

The design is minimalistic and efficient, using every square meter. Inside you will find an open space that horizontally connects the entire living area with the outside, but also vertically with the upper floor, by positioning direct and easy communication between family members. Despite the narrow plot, the house was designed to provide enough space for all the needs of a family of four. There is a small courtyard outdoor, rich in vegetation, in an intimate and relaxing connection with the interior.