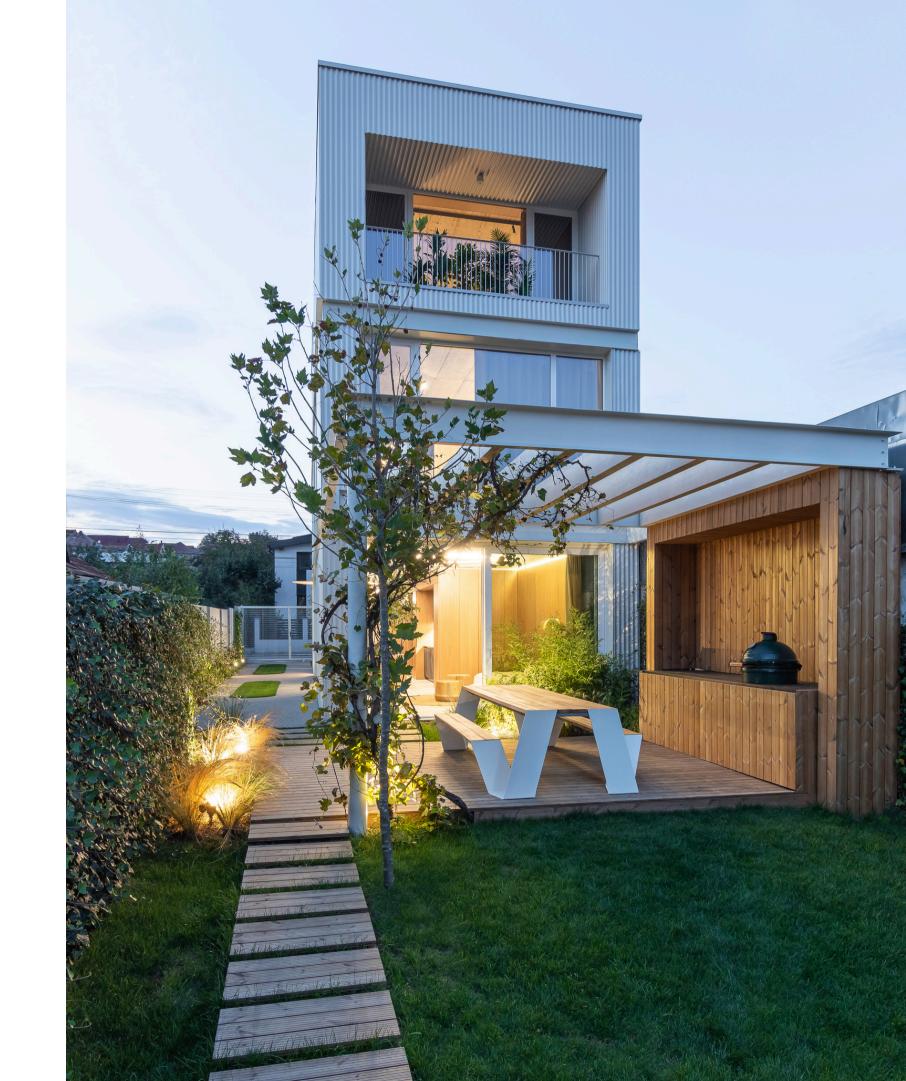

## The story

ST House is located near Metalului Street, an area that makes the transition between an industrial area and a residential area in the northern part of the city of Cluj-Napoca. The plot of 240 square meters has an elongated shape, with a narrow front and is bordered by two houses and two workshops. The project involved the extension and storey of the existing building, that would generate an integrated architecture, which would express and take from the forms, memory and history of the place under ongoing restructuring. The house is structured on three levels, registers well expressed in the exterior architecture as well.

The design is minimalistic and efficient, using every square meter. Inside you will find an open space that horizontally connects the entire living area with the outside, but also vertically with the upper floor, by positioning direct and easy communication between family members. Despite the narrow plot, the house was designed to provide enough space for all the needs of a family of four. There is a small courtyard outdoor, rich in vegetation, in an intimate and relaxing connection with the interior.

In conclusion, this house, on narrow lot with generous glazing and metal cladding, is like a striking and contemporary metal sculpture. Its design maximises space, natural light, functionality, creating a comfortable, impressive living environment surrounded by green spaces.