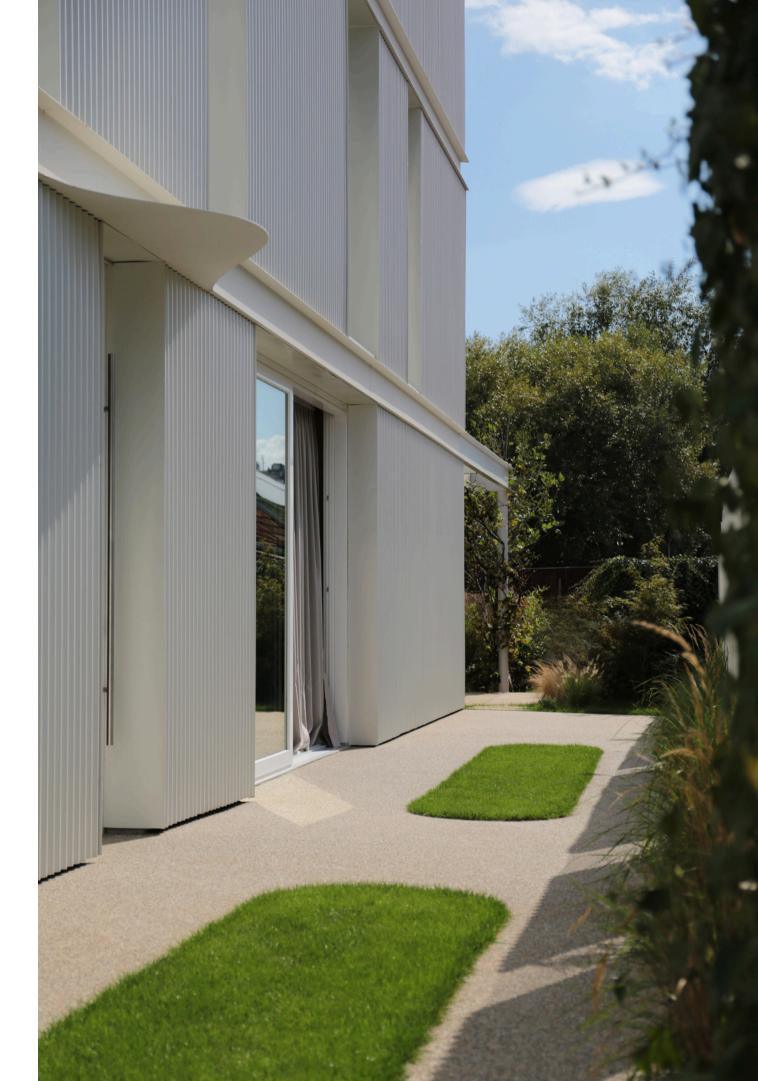

The exterior is clad in tin, giving the home an industrial look with a contemporary touch. Large, strategically placed windowed areas are a strong feature of the house allowing natural light to invade the interior spaces, creating an open, generous atmosphere and providing a strong communication with the exterior courtyard and surroundings. These windows also make the interior spaces all the same as the exterior spaces, without feeling like you're probably living in the narrowest house in town. Being a home of architects, most of the systems are innovative and efficient, from the minimalist structure of the house to apparent concrete finishes, with exposed aggregates and innovative ventilated facade system.

The design is minimalistic and efficient, using every square meter. Inside you will find an open space that horizontally connects the entire living area with the outside, but also vertically with the upper floor, by positioning direct and easy communication between family members. Despite the narrow plot, the house was designed to provide enough space for all the needs of a family of four. There is a small courtyard outdoor, rich in vegetation, in an intimate and relaxing connection with the interior.