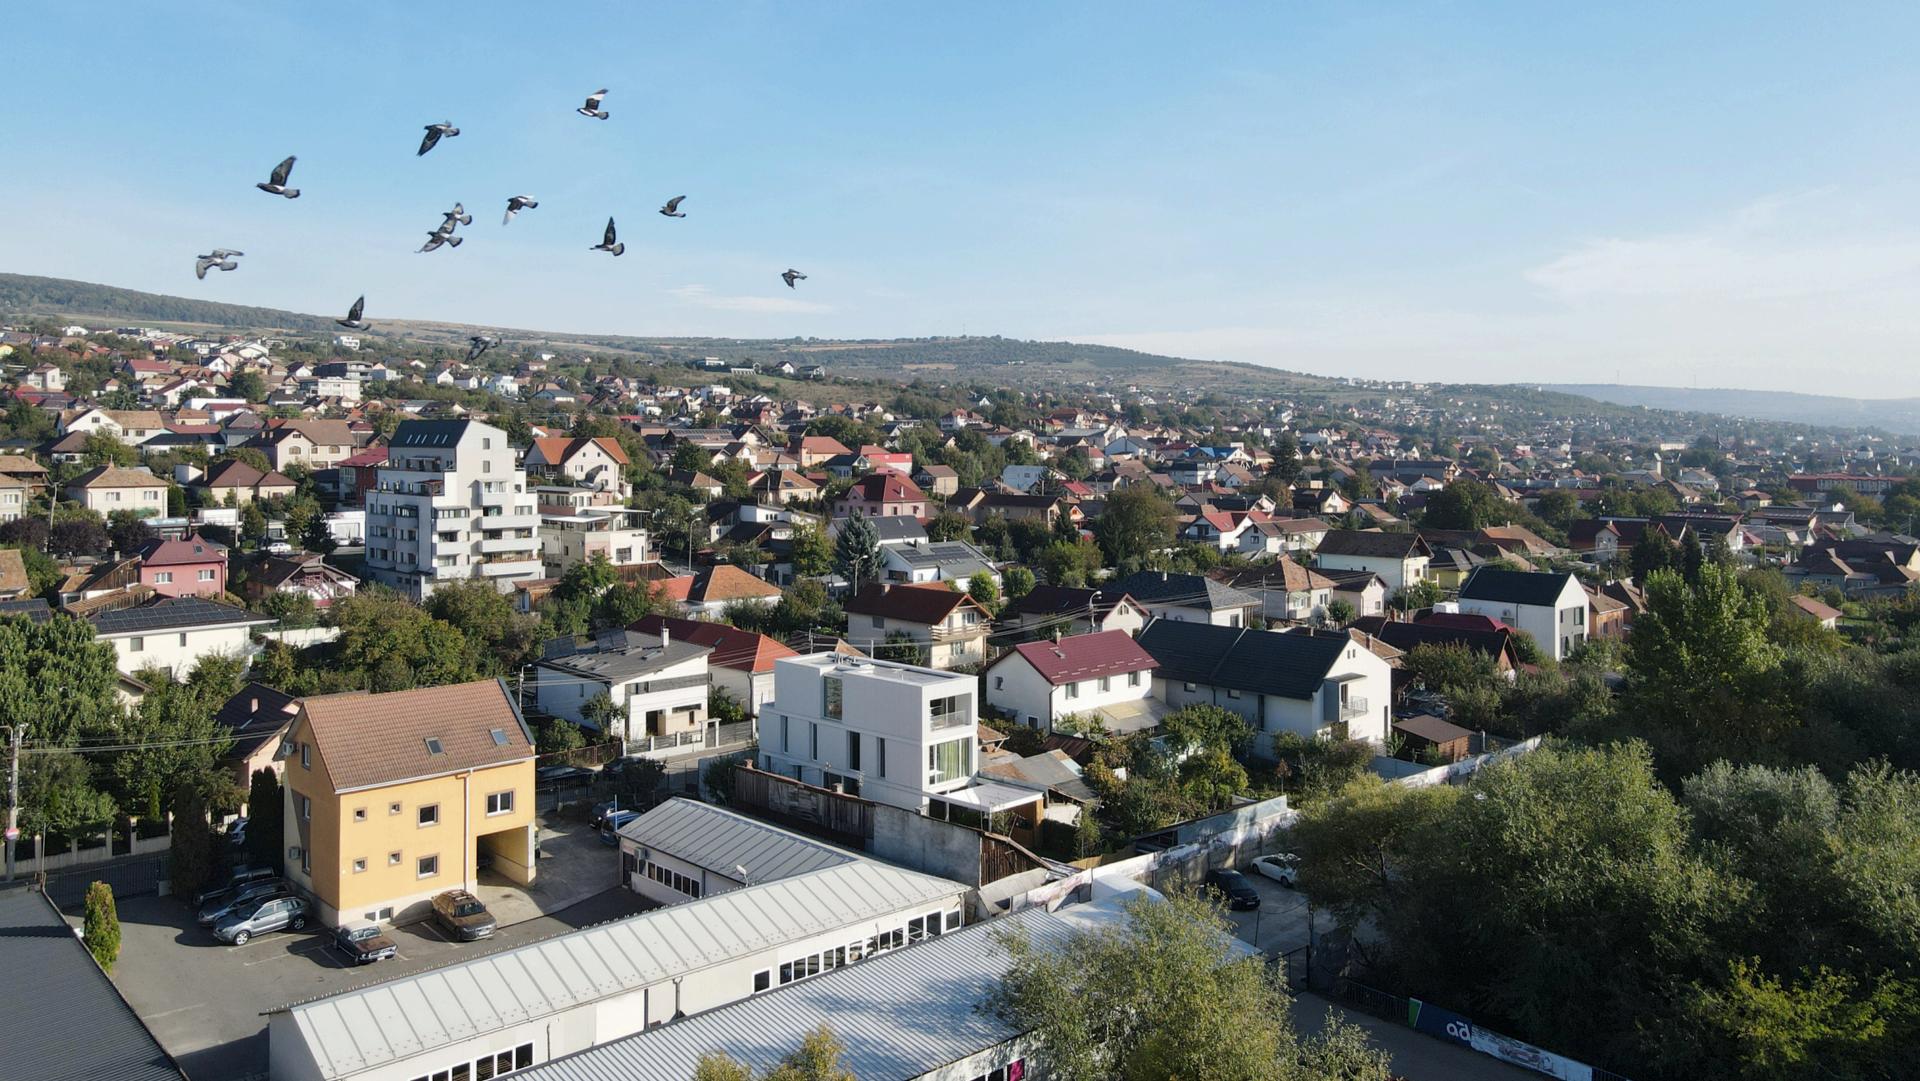

## The story

ST House is located near Metalului Street, an area that makes the transition between an industrial area and a residential area in the northern part of the city of Cluj-Napoca. The plot of 240 square meters has an elongated shape, with a narrow front and is bordered by two houses and two workshops. The project involved the extension and storey of the existing building, that would generate an integrated architecture, which would express and take from the forms, memory and history of the place under ongoing restructuring. The house is structured on three levels, registers well expressed in the exterior architecture as well.