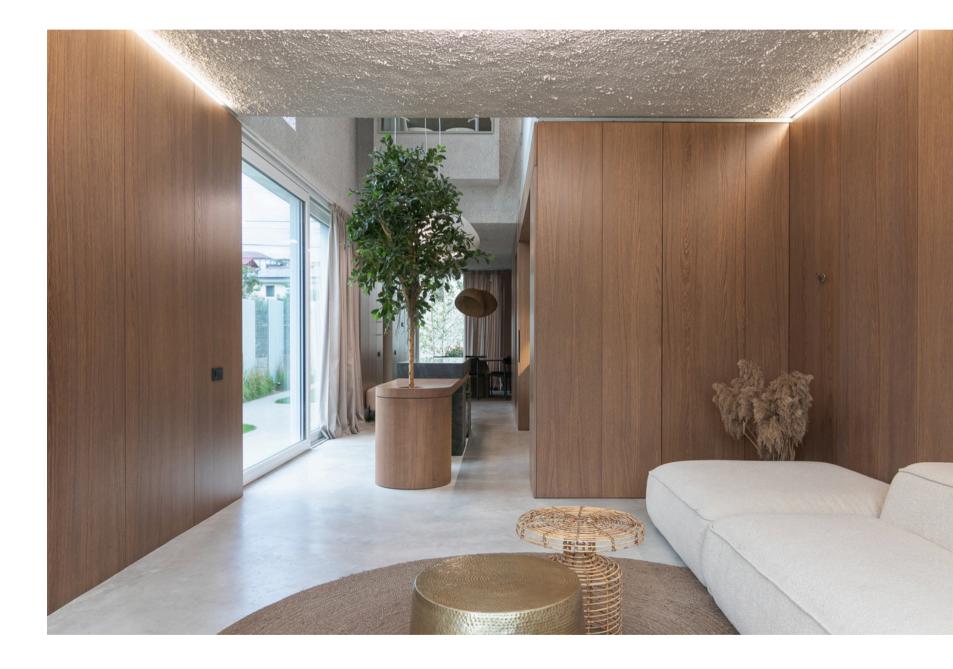

The design is minimalistic and efficient, using every square meter. Inside you will find an open space that horizontally connects the entire living area with the outside, but also vertically with the upper floor, by positioning direct and easy communication between family members. Despite the narrow plot, the house was designed to provide enough space for all the needs of a family of four. There is a small courtyard outdoor, rich in vegetation, in an intimate and relaxing connection with the interior.