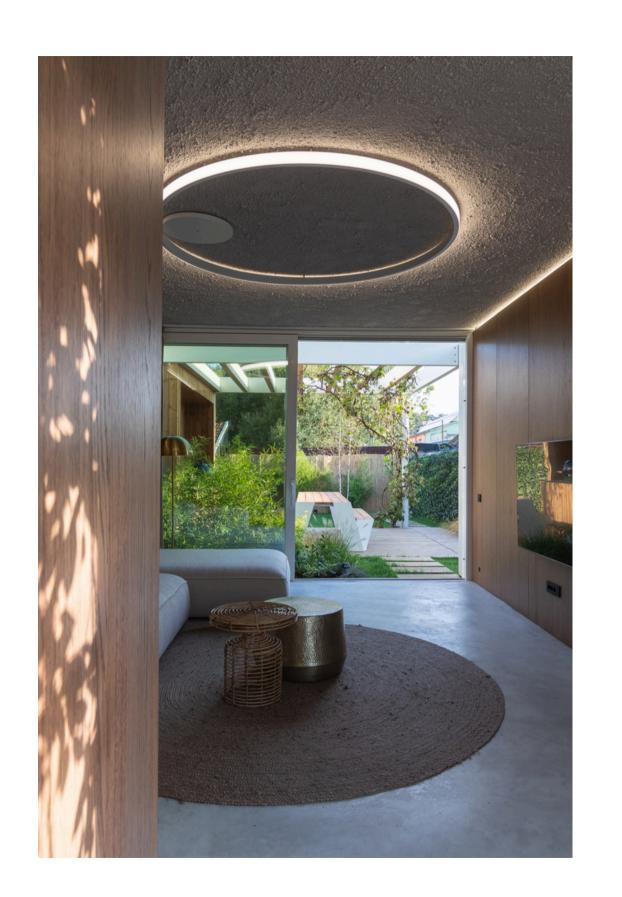

The design is minimalistic and efficient, using every square meter. Inside you will find an open space that horizontally connects the entire living area with the outside, but also vertically with the upper floor, by positioning direct and easy communication between family members. Despite the narrow plot, the house was designed to provide enough space for all the needs of a family of four. There is a small courtyard outdoor, rich in vegetation, in an intimate and relaxing connection with the interior.

In conclusion, this house, on narrow lot with generous glazing and metal cladding, is like a striking and contemporary metal sculpture. Its design maximises space, natural light, functionality, creating a comfortable, impressive living environment surrounded by green spaces.