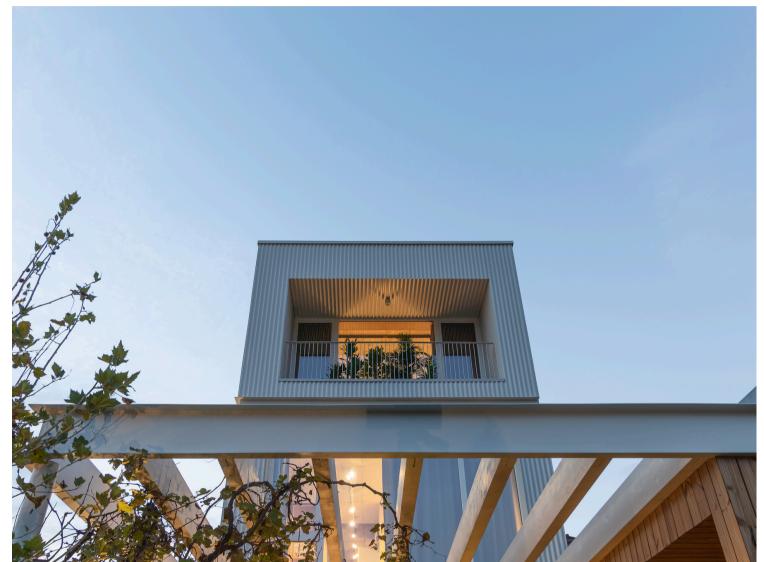

The design is minimalistic and efficient, using every square meter. Inside you will find an open space that horizontally connects the entire living area with the outside, but also vertically with the upper floor, by positioning direct and easy communication between family members. Despite the narrow plot, the house was designed to provide enough space for all the needs of a family of four. There is a small courtyard outdoor, rich in vegetation, in an intimate and relaxing connection with the interior.

In conclusion, this house, on narrow lot with generous glazing and metal cladding, is like a striking and contemporary metal sculpture. Its design maximises space, natural light, functionality, creating a comfortable, impressive living environment surrounded by green spaces.