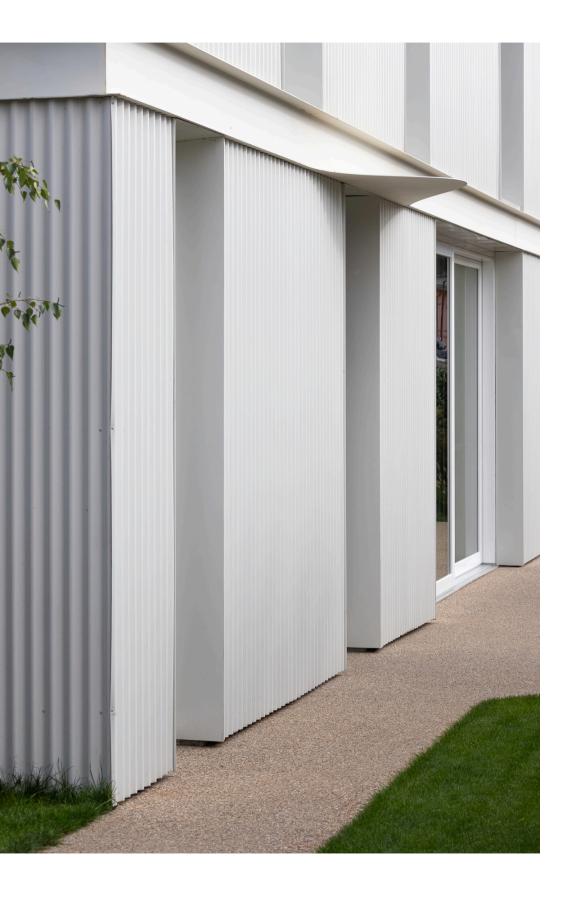

The exterior is clad in tin, giving the home an industrial look with a contemporary touch. Large, strategically placed windowed areas are a strong feature of the house allowing natural light to invade the interior spaces, creating an open, generous atmosphere and providing a strong communication with the exterior courtyard and surroundings. These windows also make the interior spaces all the same as the exterior spaces, without feeling like you're probably living in the narrowest house in town. Being a home of architects, most of the systems are innovative and efficient, from the minimalist structure of the house to apparent concrete finishes, with exposed aggregates and innovative ventilated facade system.