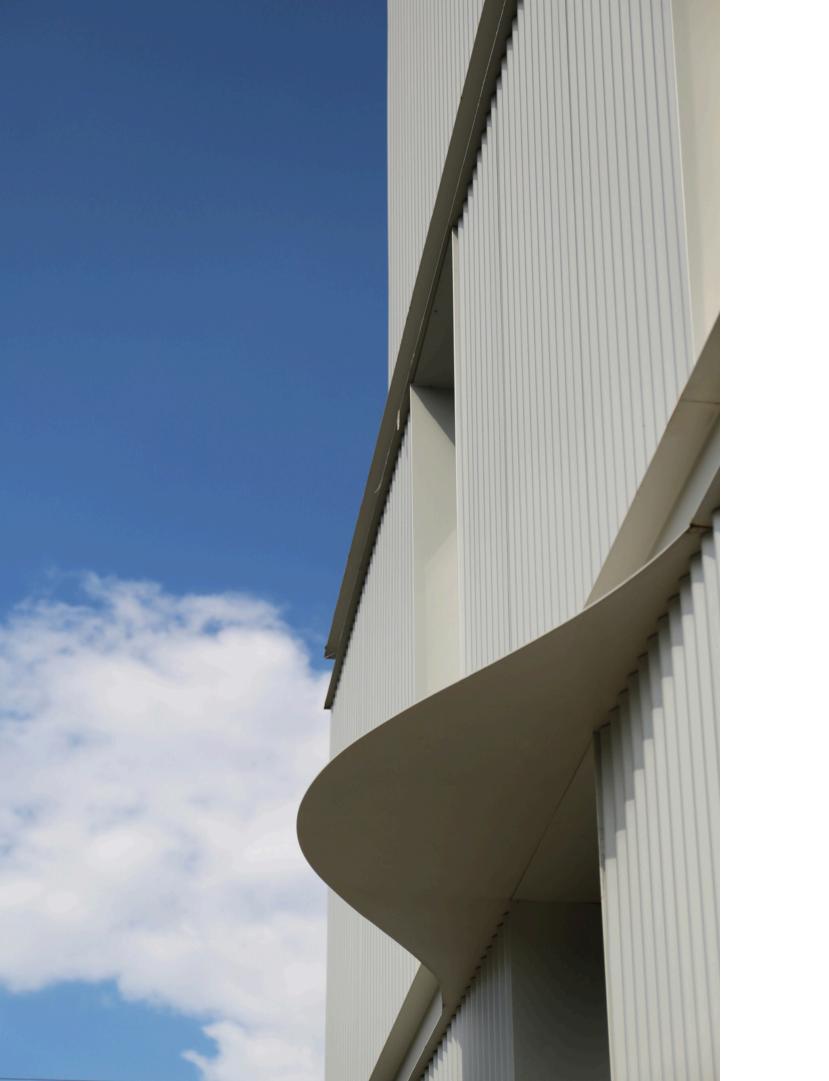

The exterior is clad in tin, giving the home an industrial look with a contemporary touch. Large, strategically placed windowed areas are a strong feature of the house allowing natural light to invade the interior spaces, creating an open, generous atmosphere and providing a strong communication with the exterior courtyard and surroundings. These windows also make the interior spaces all the same as the exterior spaces, without feeling like you're probably living in the narrowest house in town. Being a home of architects, most of the systems are innovative and efficient, from the minimalist structure of the house to apparent concrete finishes, with exposed aggregates and innovative ventilated facade system.

In conclusion, this house, on narrow lot with generous glazing and metal cladding, is like a striking and contemporary metal sculpture. Its design maximises space, natural light, functionality, creating a comfortable, impressive living environment surrounded by green spaces.