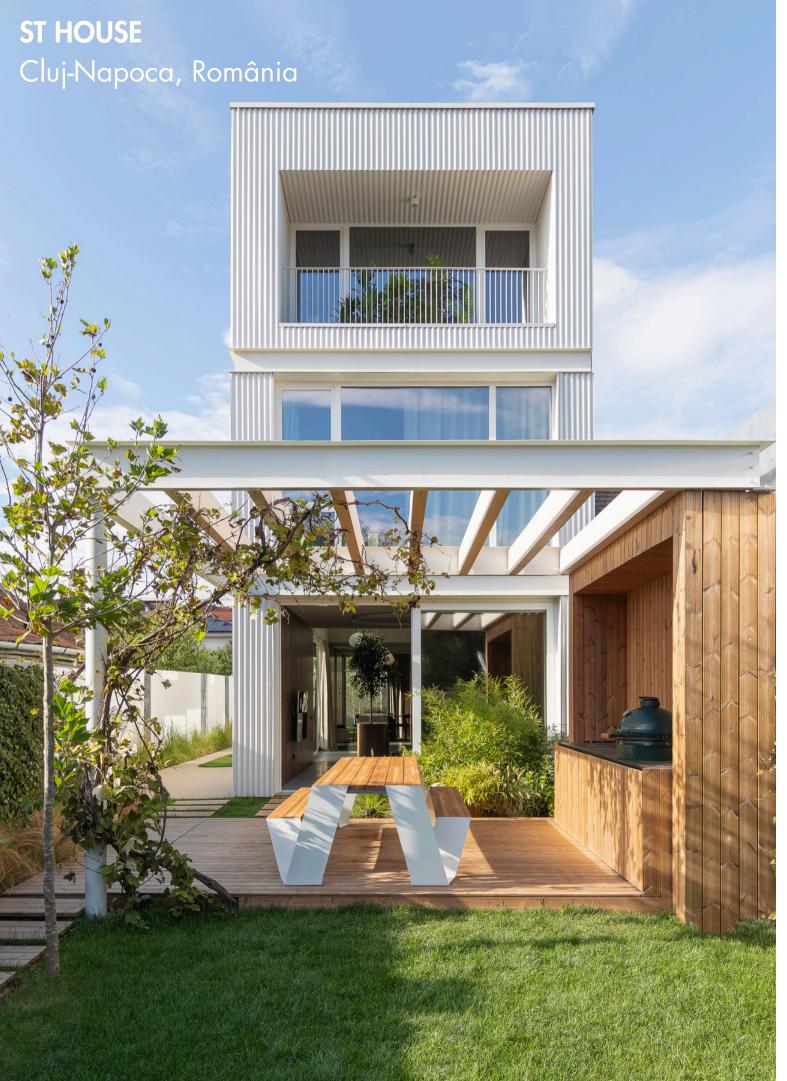

## The story

ST House is located near Metalului Street, an area that makes the transition between an industrial area and a residential area in the northern part of the city of Cluj-Napoca. The plot of 240 square meters has an elongated shape, with a narrow front and is bordered by two houses and two workshops. The project involved the extension and storey of the existing building, that would generate an integrated architecture, which would express and take from the forms, memory and history of the place under ongoing restructuring. The house is structured on three levels, registers well expressed in the exterior architecture as well.

The exterior is clad in tin, giving the home an industrial look with a contemporary touch. Large, strategically placed windowed areas are a strong feature of the house allowing natural light to invade the interior spaces, creating an open, generous atmosphere and providing a strong communication with the exterior courtyard and surroundings. These windows also make the interior spaces all the same as the exterior spaces, without feeling like you're probably living in the narrowest house in town. Being a home of architects, most of the systems are innovative and efficient, from the minimalist structure of the house to apparent concrete finishes, with exposed aggregates and innovative ventilated facade system.

The design is minimalistic and efficient, using every square meter. Inside you will find an open space that horizontally connects the entire living area with the outside, but also vertically with the upper floor, by positioning direct and easy communication between family members. Despite the narrow plot, the house was designed to provide enough space for all the needs of a family of four. There is a small courtyard outdoor, rich in vegetation, in an intimate and relaxing connection with the interior.

In conclusion, this house, on narrow lot with generous glazing and metal cladding, is like a striking and contemporary metal sculpture. Its design maximises space, natural light, functionality, creating a comfortable, impressive living environment surrounded by green spaces.