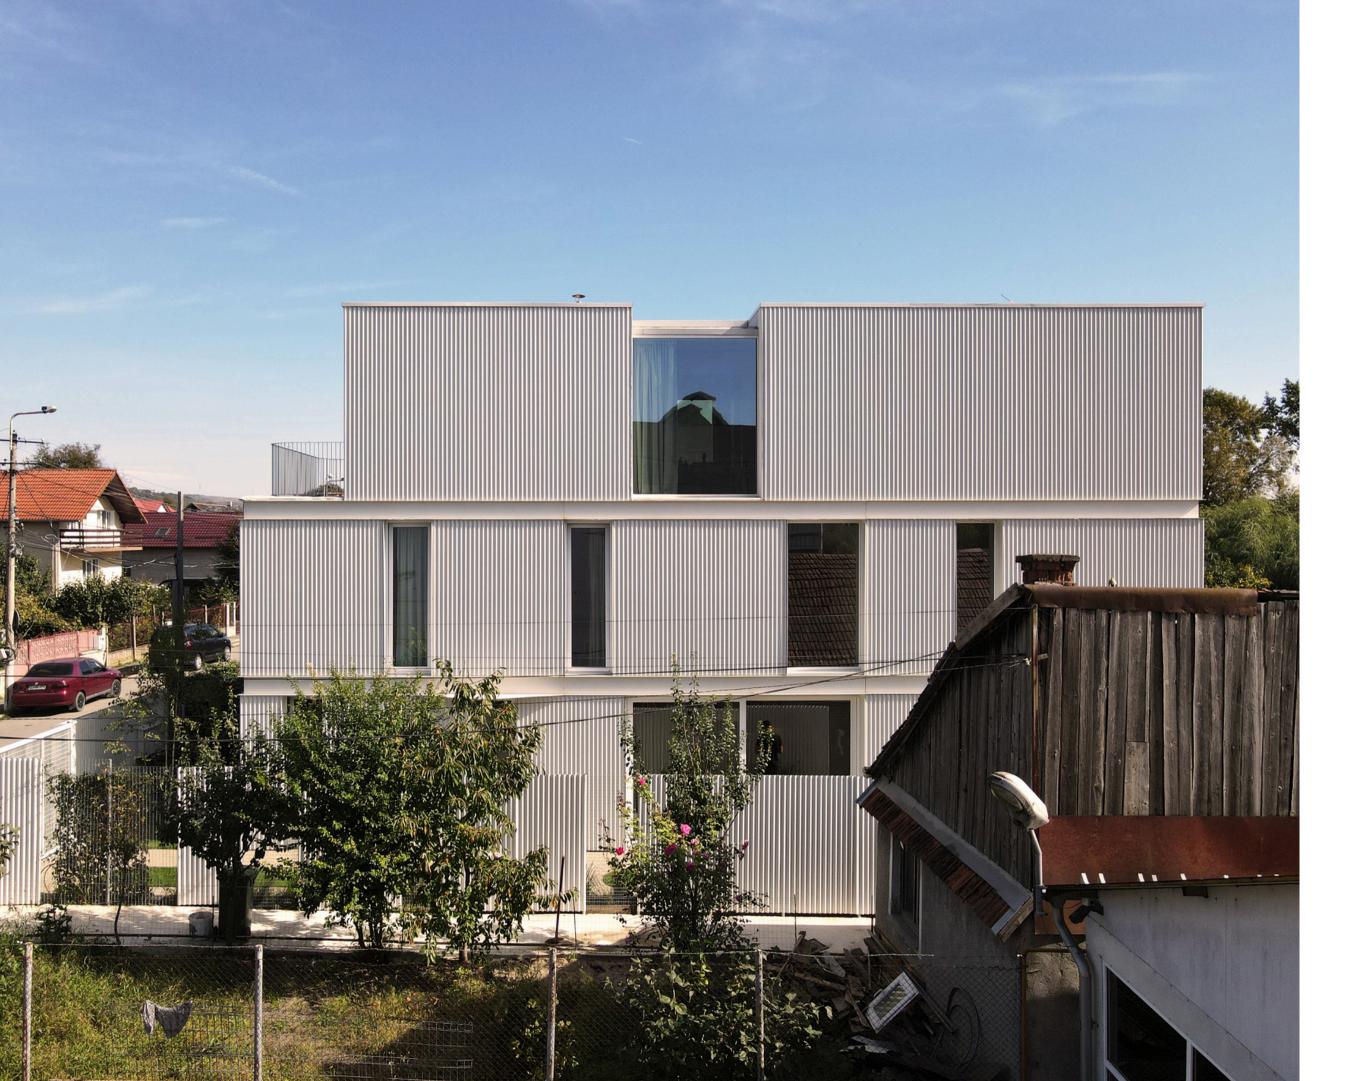

## The story

ST House is located near Metalului Street, an area that makes the transition between an industrial area and a residential area in the northern part of the city of Cluj-Napoca. The plot of 240 square meters has an elongated shape, with a narrow front and is bordered by two houses and two workshops. The project involved the extension and storey of the existing building, that would generate an integrated architecture, which would express and take from the forms, memory and history of the place under ongoing restructuring. The house is structured on three levels, registers well expressed in the exterior architecture as well.

The exterior is clad in tin, giving the home an industrial look with a contemporary touch. Large, strategically placed windowed areas are a strong feature of the house allowing natural light to invade the interior spaces, creating an open, generous atmosphere and providing a strong communication with the exterior courtyard and surroundings. These windows also make the interior spaces all the same as the exterior spaces, without feeling like you're probably living in the narrowest house in town. Being a home of architects, most of the systems are innovative and efficient, from the minimalist structure of the house to apparent concrete finishes, with exposed aggregates and innovative ventilated facade system.

In conclusion, this house, on narrow lot with generous glazing and metal cladding, is like a striking and contemporary metal sculpture. Its design maximises space, natural light, functionality, creating a comfortable, impressive living environment surrounded by green spaces.