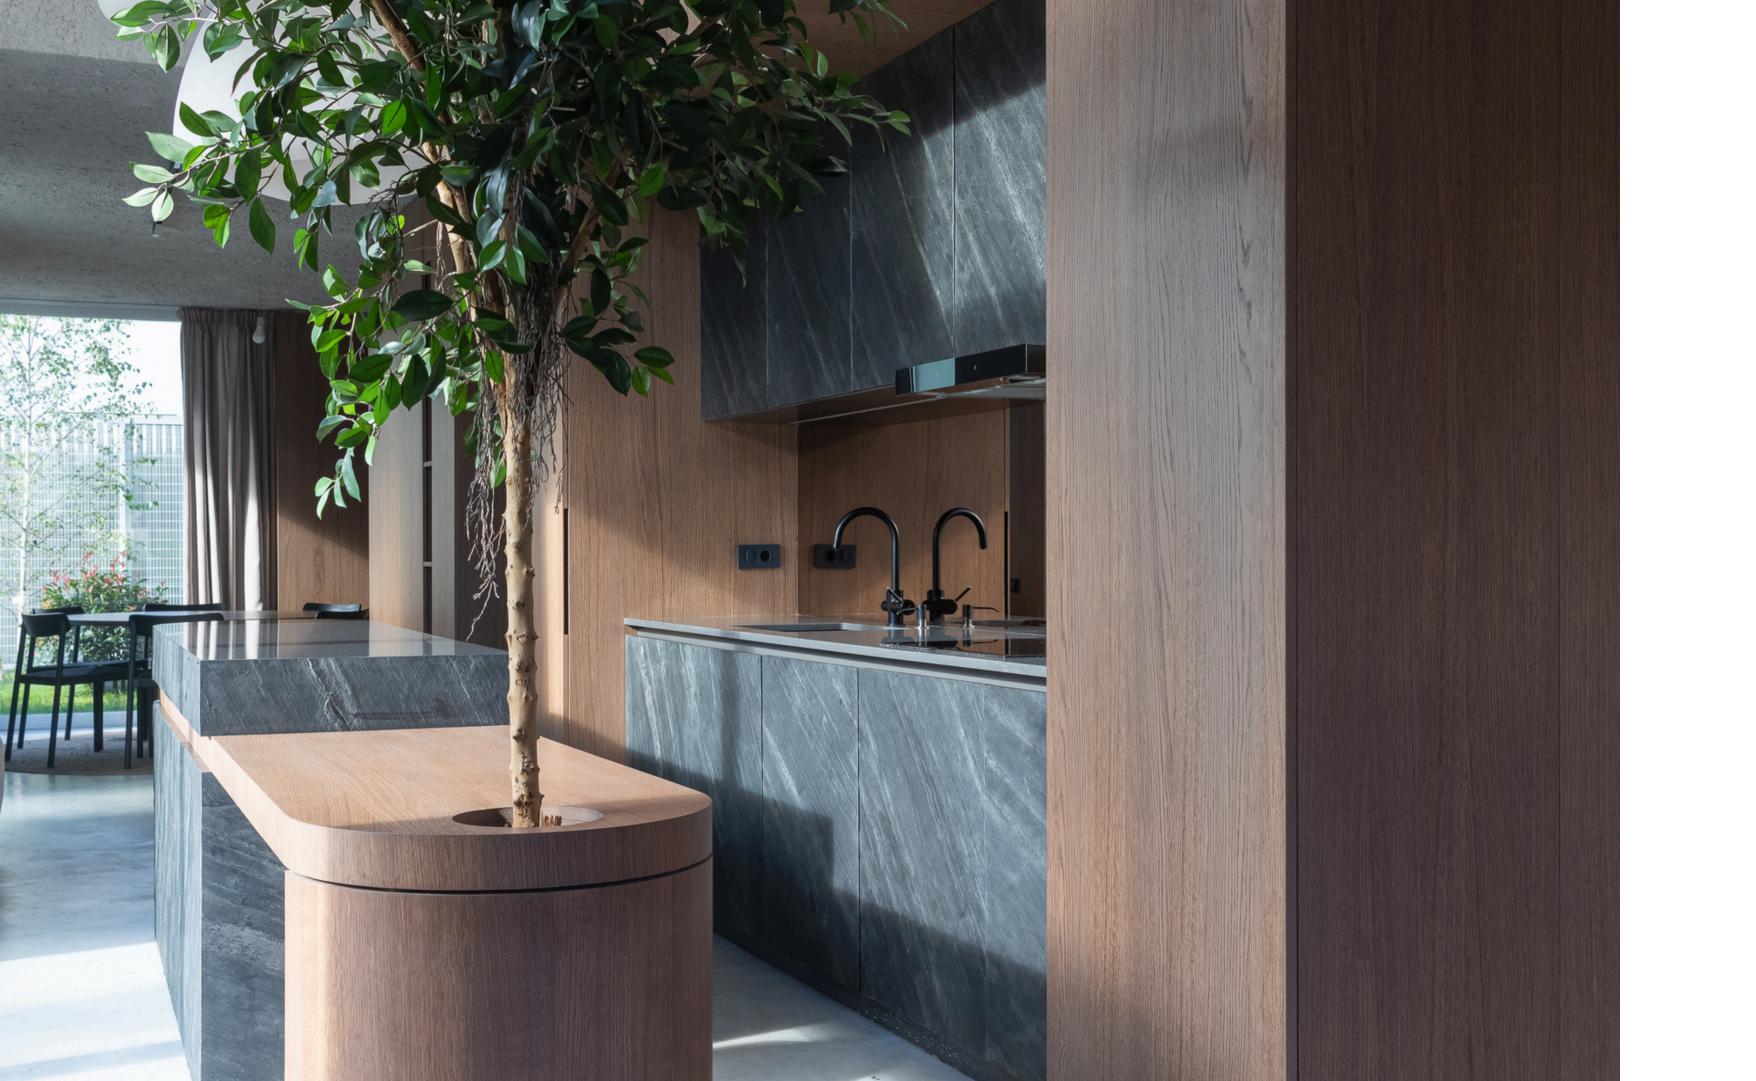

The exterior is clad in tin, giving the home an industrial look with a contemporary touch. Large, strategically placed windowed areas are a strong feature of the house allowing natural light to invade the interior spaces, creating an open, generous atmosphere and providing a strong communication with the exterior courtyard and surroundings. These windows also make the interior spaces all the same as the exterior spaces, without feeling like you're probably living in the narrowest house in town. Being a home of architects, most of the systems are innovative and efficient, from the minimalist structure of the house to apparent concrete finishes, with exposed aggregates and innovative ventilated facade system.

The design is minimalistic and efficient, using every square meter. Inside you will find an open space that horizontally connects the entire living area with the outside, but also vertically with the upper floor, by positioning direct and easy communication between family members. Despite the narrow plot, the house was designed to provide enough space for all the needs of a family of four. There is a small courtyard outdoor, rich in vegetation, in an intimate and relaxing connection with the interior.