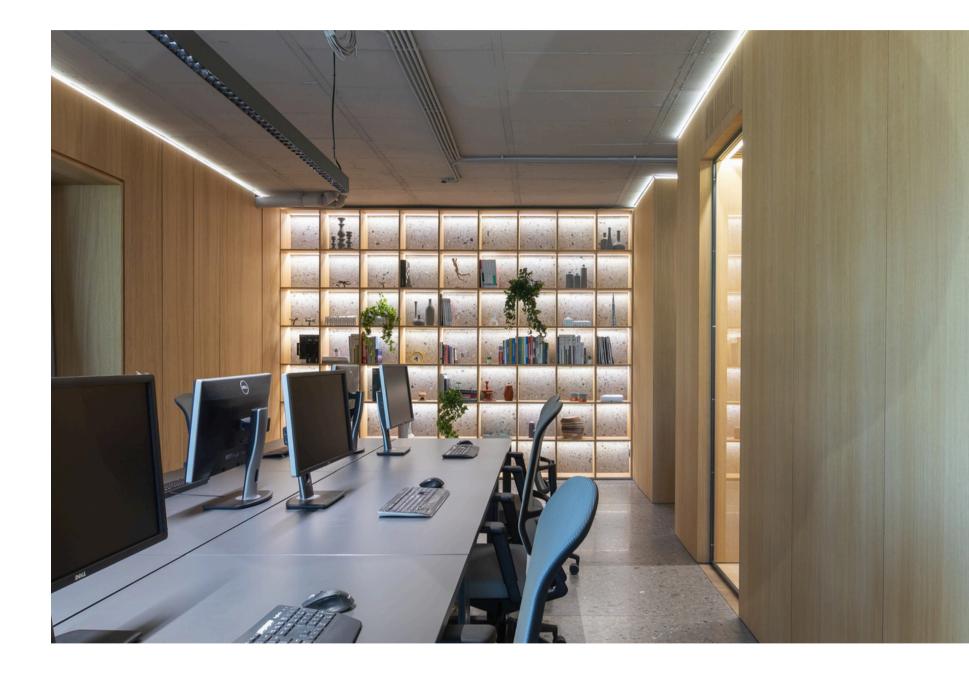

Format 4 Architects Office Space Cluj-Napoca, Romania

IR BAS

The office and showroom of FORMAT4 architects is designed and built by the architects of the team. The choice of +Kouple lamps came naturally, as the design of these lamps meet the values of our office: clean and clear design lines, natural and good quality materials and a strong sense of identity.

Four aligned PLATE lamps seem like floating in the meeting area, adding some detail, a point of interest and a bit of colour in an otherwise minimal, wood interior. Last but not least, we chose two different colours for the hanging BLT CAP lamps, showing the gender of each bathroom and adding a focus point for each space.