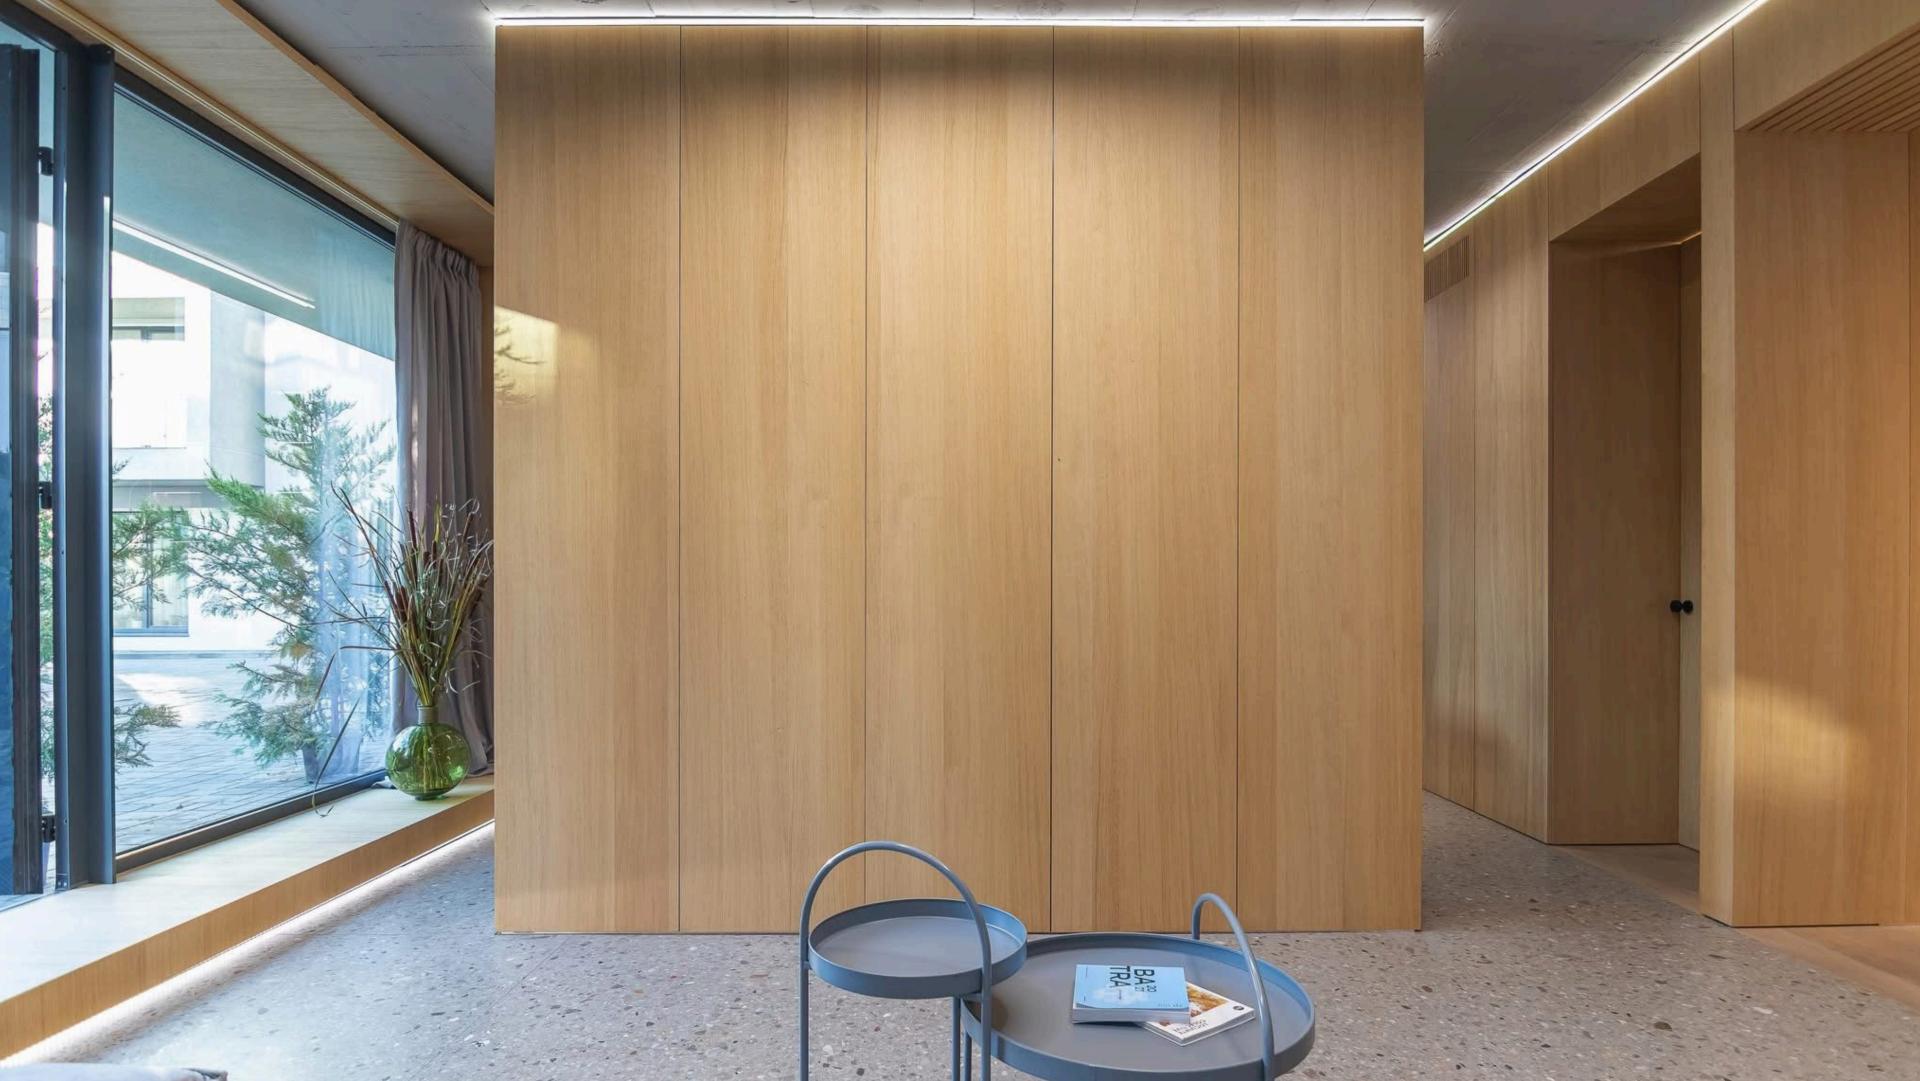

Format 4 Architects Office Space Cluj-Napoca, Romania

IR BAS

The office and showroom of FORMAT4 architects is designed and built by the architects of the team. The choice of +Kouple lamps came naturally, as the design of these lamps meet the values of our office: clean and clear design lines, natural and good quality materials and a strong sense of identity.

Having wood and concrete as the main backdrop, the metallic lighting fixtures come as a stylish detail that completes the overall look and feel. The first lamp that you set your eyes on when you enter the space is the CAP lamp, with its clean and clear design. A circle of indirect light is spotting the group of the three lamps that are hanging at different heights above the table, creating an interesting dialogue and emphasising the table as the central piece of the lounge area.