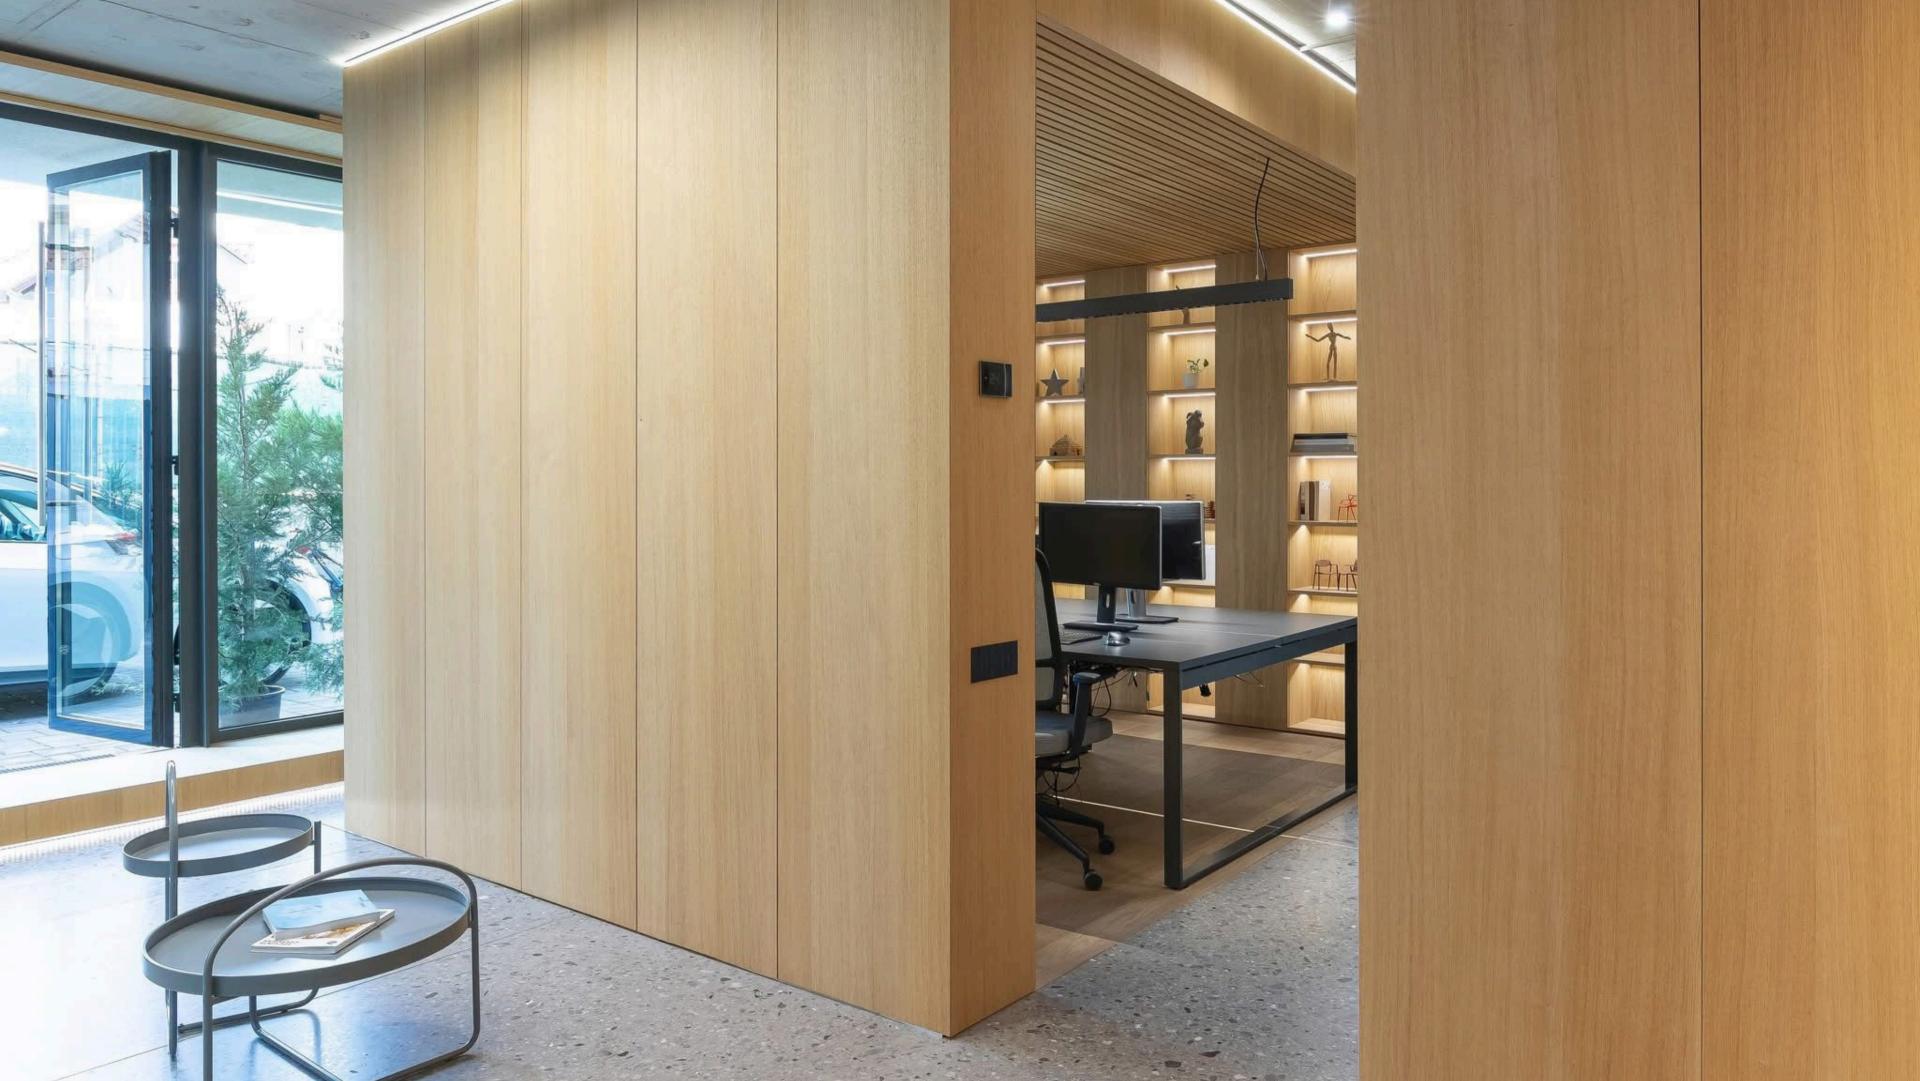

Format 4 Architects Office Space Cluj-Napoca, Romania

IR BAS

The office and showroom of FORMAT4 architects is designed and built by the architects of the team. The choice of +Kouple lamps came naturally, as the design of these lamps meet the values of our office: clean and clear design lines, natural and good quality materials and a strong sense of identity.

Four aligned PLATE lamps seem like floating in the meeting area, adding some detail, a point of interest and a bit of colour in an otherwise minimal, wood interior. Last but not least, we chose two different colours for the hanging BLT CAP lamps, showing the gender of each bathroom and adding a focus point for each space.