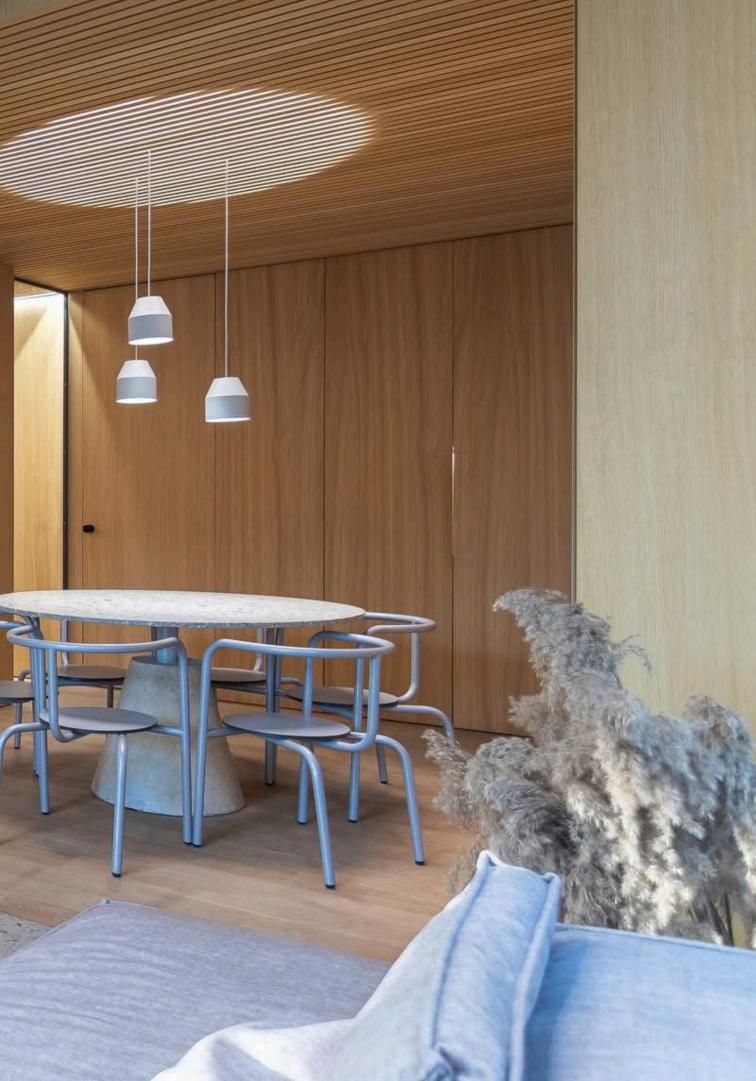

Having wood and concrete as the main backdrop, the metallic lighting fixtures come as a stylish detail that completes the overall look and feel. The first lamp that you set your eyes on when you enter the space is the CAP lamp, with its clean and clear design. A circle of indirect light is spotting the group of the three lamps that are hanging at different heights above the table, creating an interesting dialogue and emphasising the table as the central piece of the lounge area.

Four aligned PLATE lamps seem like floating in the meeting area, adding some detail, a point of interest and a bit of colour in an otherwise minimal, wood interior. Last but not least, we chose two different colours for the hanging BLT CAP lamps, showing the gender of each bathroom and adding a focus point for each space.