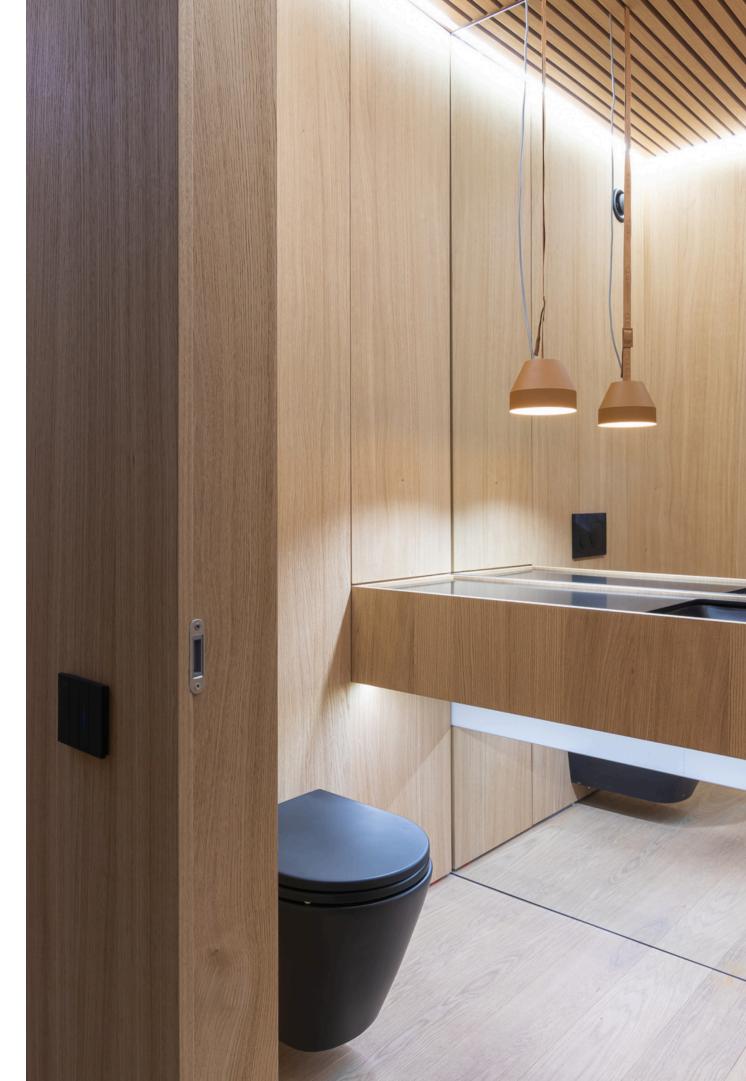

Four aligned PLATE lamps seem like floating in the meeting area, adding some detail, a point of interest and a bit of colour in an otherwise minimal, wood interior. Last but not least, we chose two different colours for the hanging BLT CAP lamps, showing the gender of each bathroom and adding a focus point for each space.