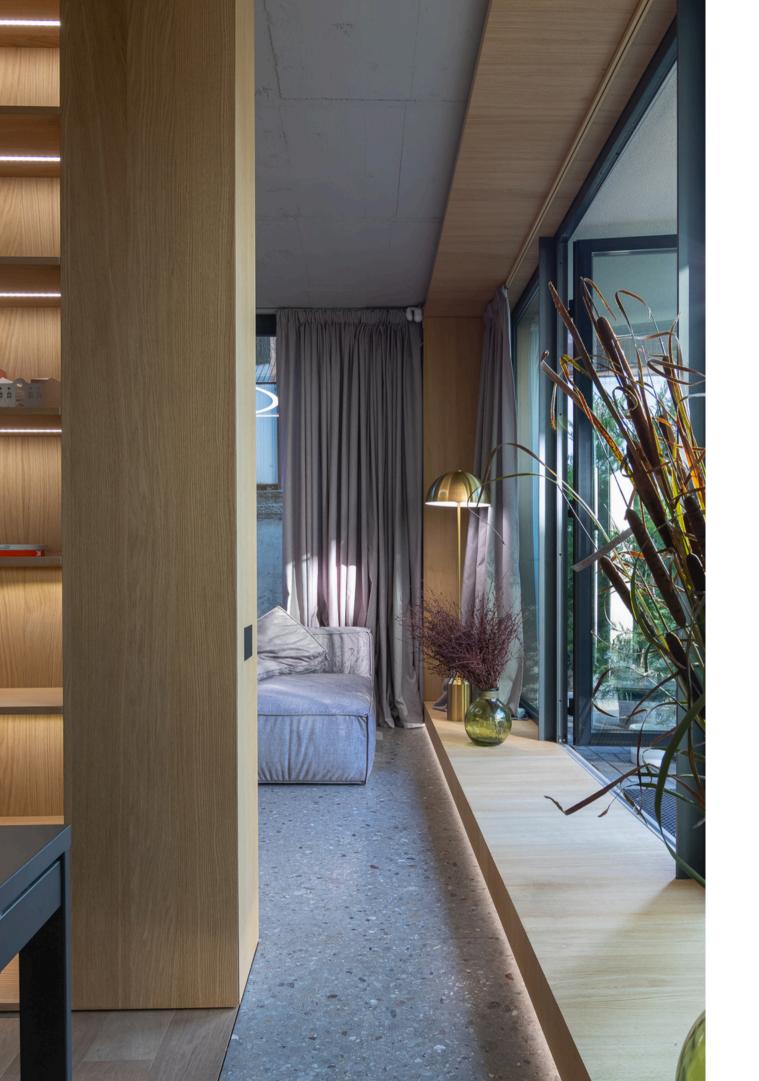

Format 4 Architects Office Space Cluj-Napoca, Romania

IR BAS

The office and showroom of FORMAT4 architects is designed and built by the architects of the team. The choice of +Kouple lamps came naturally, as the design of these lamps meet the values of our office: clean and clear design lines, natural and good quality materials and a strong sense of identity.

Having wood and concrete as the main backdrop, the metallic lighting fixtures come as a stylish detail that completes the overall look and feel. The first lamp that you set your eyes on when you enter the space is the CAP lamp, with its clean and clear design. A circle of indirect light is spotting the group of the three lamps that are hanging at different heights above the table, creating an interesting dialogue and emphasising the table as the central piece of the lounge area.