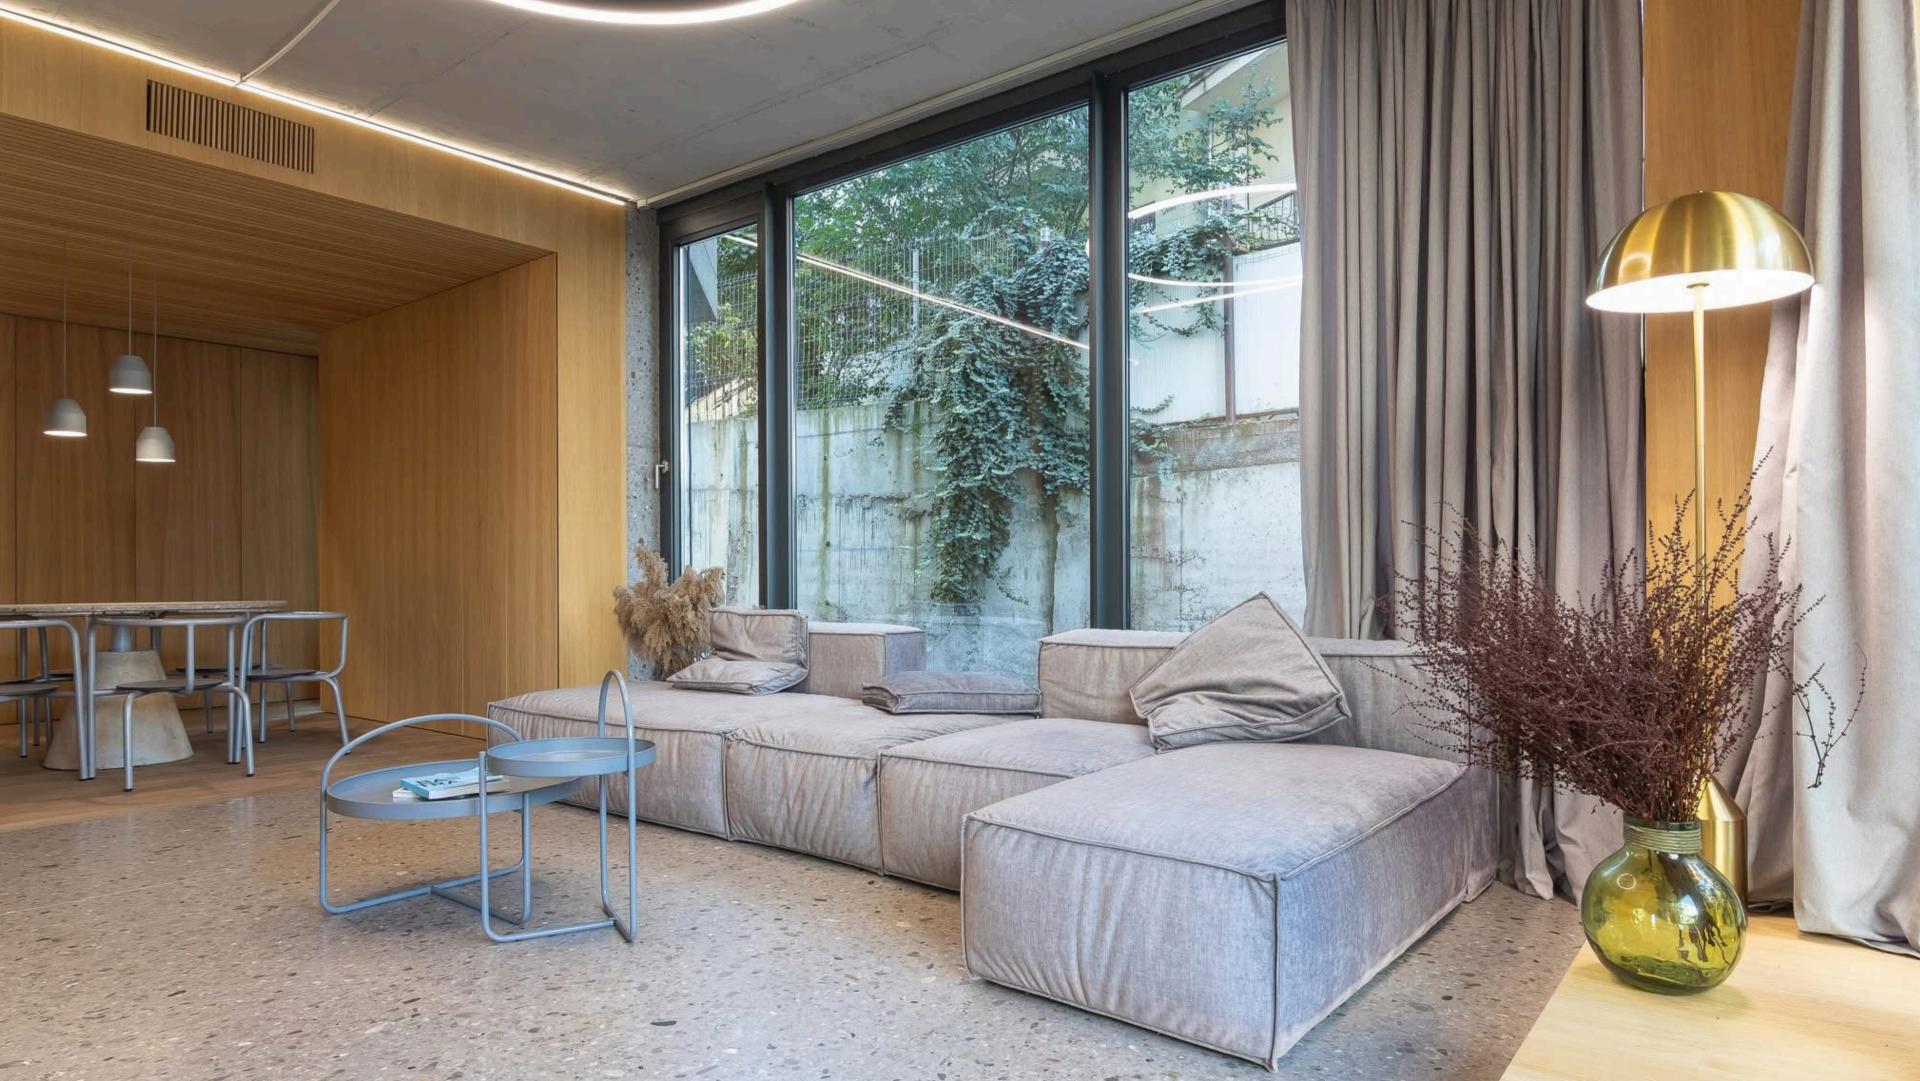

Having wood and concrete as the main backdrop, the metallic lighting fixtures come as a stylish detail that completes the overall look and feel. The first lamp that you set your eyes on when you enter the space is the CAP lamp, with its clean and clear design. A circle of indirect light is spotting the group of the three lamps that are hanging at different heights above the table, creating an interesting dialogue and emphasising the table as the central piece of the lounge area.