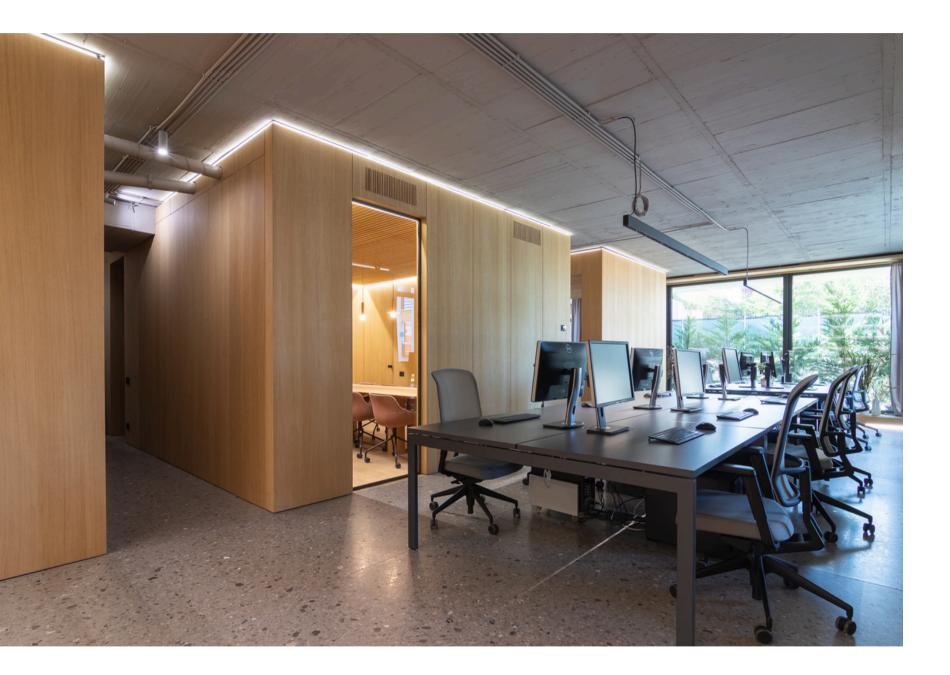

Format 4 Architects Office Space Cluj-Napoca, Romania

IR BAS

The office and showroom of FORMAT4 architects is designed and built by the architects of the team. The choice of +Kouple lamps came naturally, as the design of these lamps meet the values of our office: clean and clear design lines, natural and good quality materials and a strong sense of identity.

Having wood and concrete as the main backdrop, the metallic lighting fixtures come as a stylish detail that completes the overall look and feel. The first lamp that you set your eyes on when you enter the space is the CAP lamp, with its clean and clear design. A circle of indirect light is spotting the group of the three lamps that are hanging at different heights above the table, creating an interesting dialogue and emphasising the table as the central piece of the lounge area.