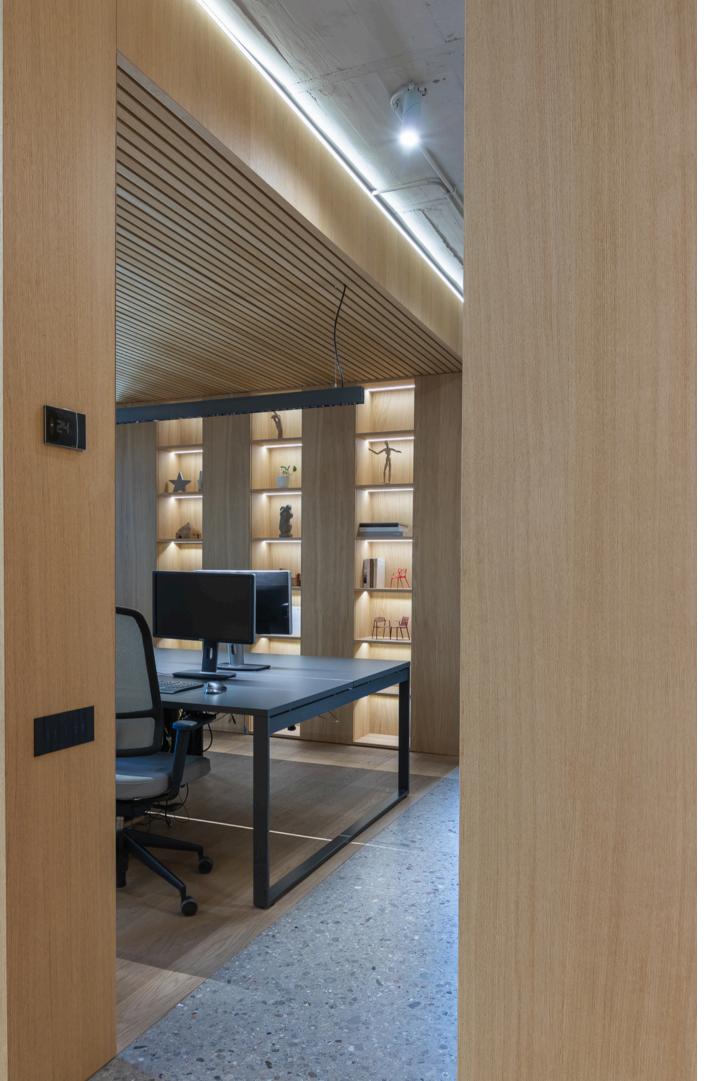

Format 4 Architects Office Space Cluj-Napoca, Romania

IR BAS

The office and showroom of FORMAT4 architects is designed and built by the architects of the team. The choice of +Kouple lamps came naturally, as the design of these lamps meet the values of our office: clean and clear design lines, natural and good quality materials and a strong sense of identity.

Having wood and concrete as the main backdrop, the metallic lighting fixtures come as a stylish detail that completes the overall look and feel. The first lamp that you set your eyes on when you enter the space is the CAP lamp, with its clean and clear design. A circle of indirect light is spotting the group of the three lamps that are hanging at different heights above the table, creating an interesting dialogue and emphasising the table as the central piece of the lounge area.