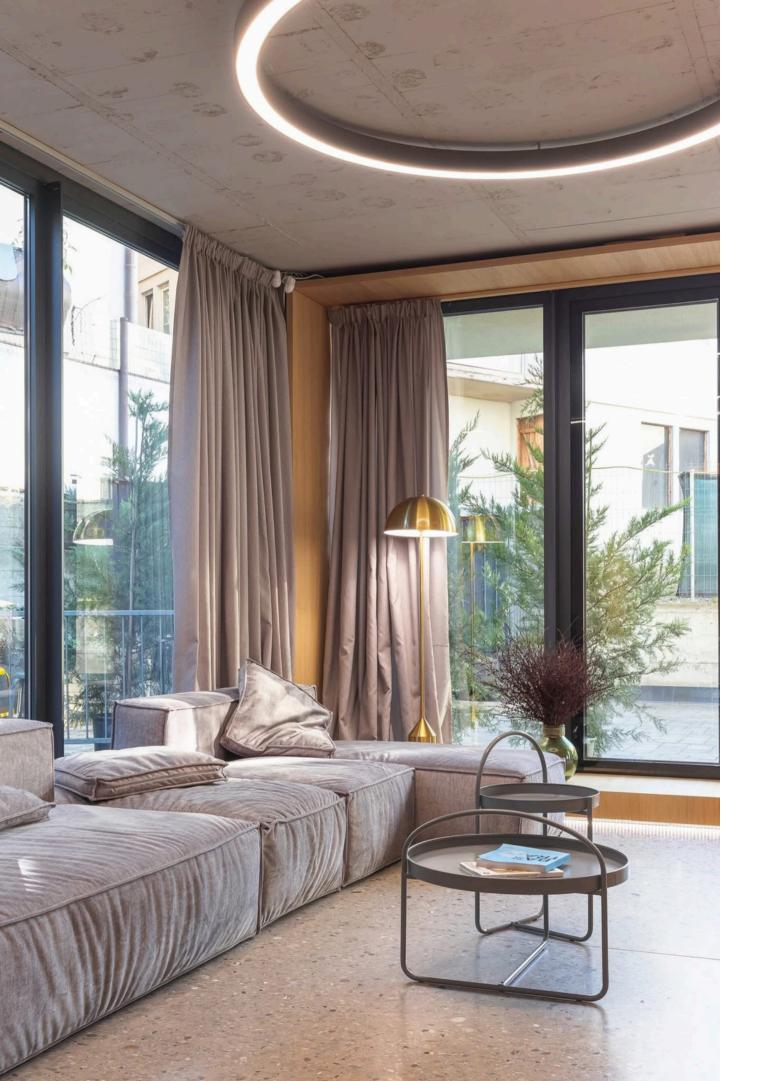

Having wood and concrete as the main backdrop, the metallic lighting fixtures come as a stylish detail that completes the overall look and feel. The first lamp that you set your eyes on when you enter the space is the CAP lamp, with its clean and clear design. A circle of indirect light is spotting the group of the three lamps that are hanging at different heights above the table, creating an interesting dialogue and emphasising the table as the central piece of the lounge area.