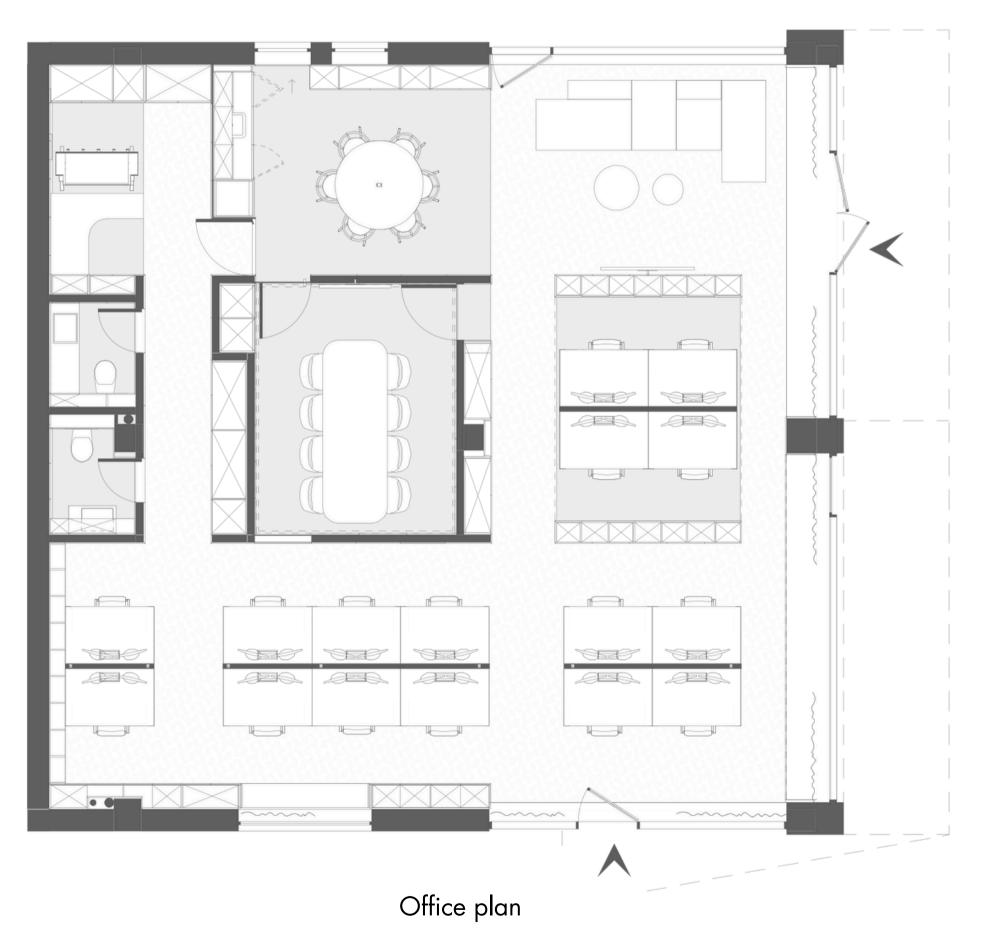

Format 4 Architects Office Space Cluj-Napoca, Romania

IR BAS

The office and showroom of FORMAT4 architects is designed and built by the architects of the team. The choice of +Kouple lamps came naturally, as the design of these lamps meet the values of our office: clean and clear design lines, natural and good quality materials and a strong sense of identity.