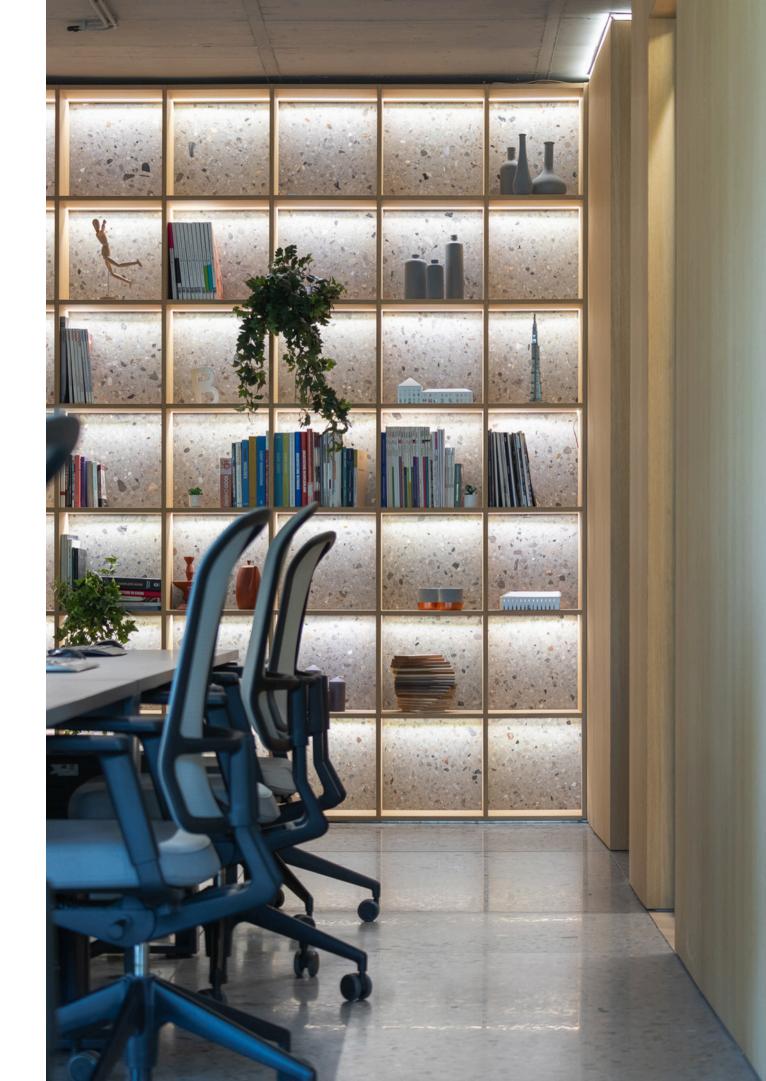

Format 4 Architects Office Space Cluj-Napoca, Romania

IR BAS

The office and showroom of FORMAT4 architects is designed and built by the architects of the team. The choice of +Kouple lamps came naturally, as the design of these lamps meet the values of our office: clean and clear design lines, natural and good quality materials and a strong sense of identity.